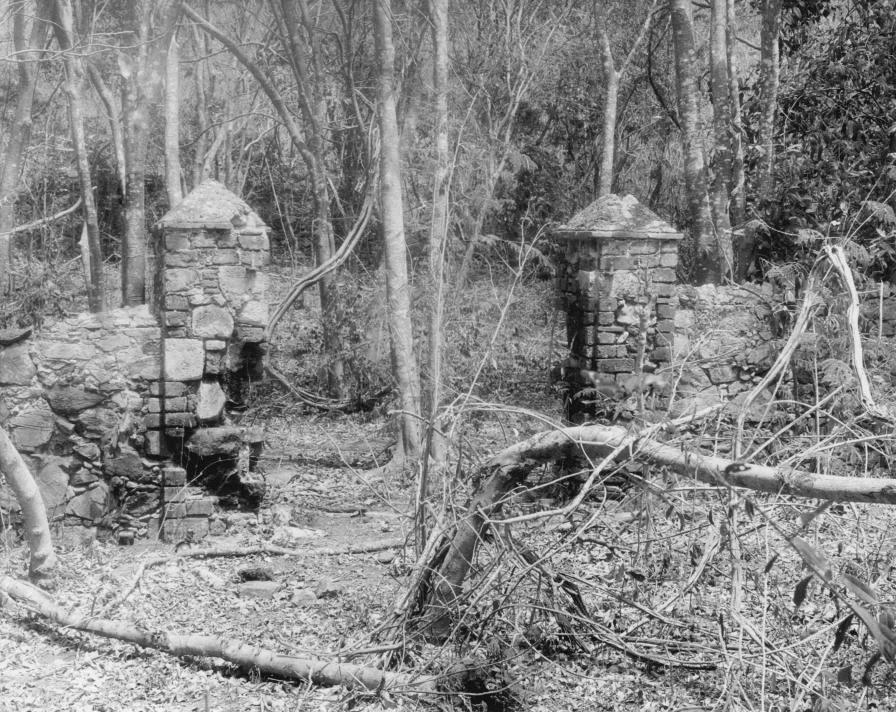

South section of the Plantation House H-36,3 viewed

(V) National Park Milt. Res law 3 of 5

Cemetery No. 1

Historic Name: Brown Bay, Brynes Bay (1800), Brynd Bay (1790)

Common Name: Brown Bay Plantation

Maho Bay Quarter, St. John, Virgin Islands

Photo credit: F.C. Gjessing Date of photo April, 1973 Negative Filed at Virgin Islands National Park

Gate of cemetery No. 1 H-36, 10viewed from the south.

(VI Most'& Park Molt. Res. area)

JUL 23 1981 JUN 8 1981