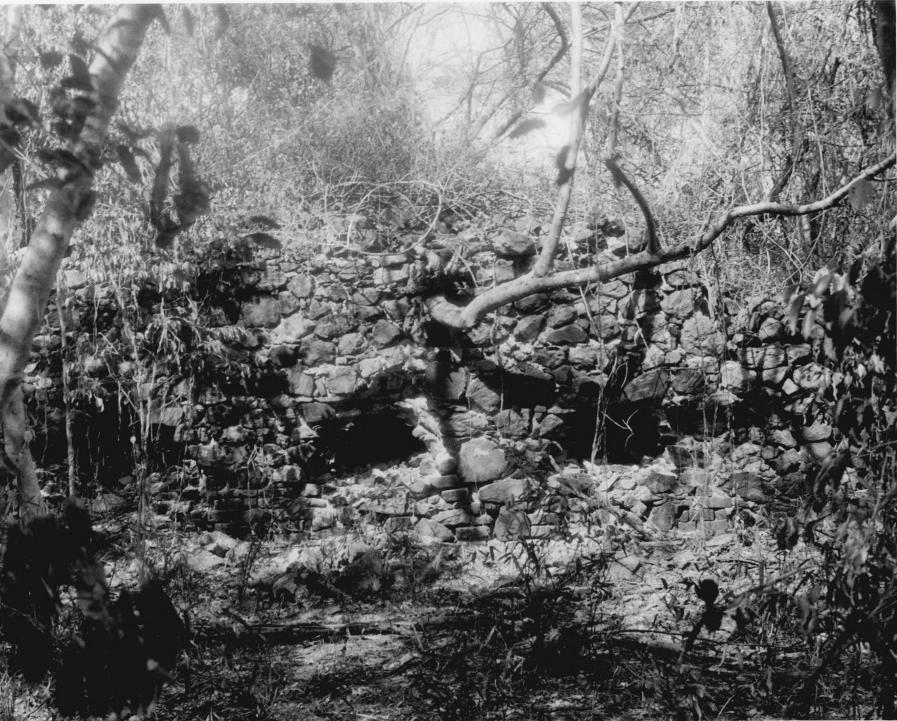

Factory

Historic Name: Brown Bay, Brynes Bay (1800),

Common name: Brynd Bay (1780)
Brown Bay Plantation

Maho Bay Quarter, St. John, Virgin Islands

Photo credit: F. C. Gjessing date of photo 4/1973 Negative filed at Virgin Islands National Park

Section of firing trench of Factory (H-36,2) viewed from the south.

(V) national Park Mult. Res. area)

JUL 23 1981 JUN 8 1981