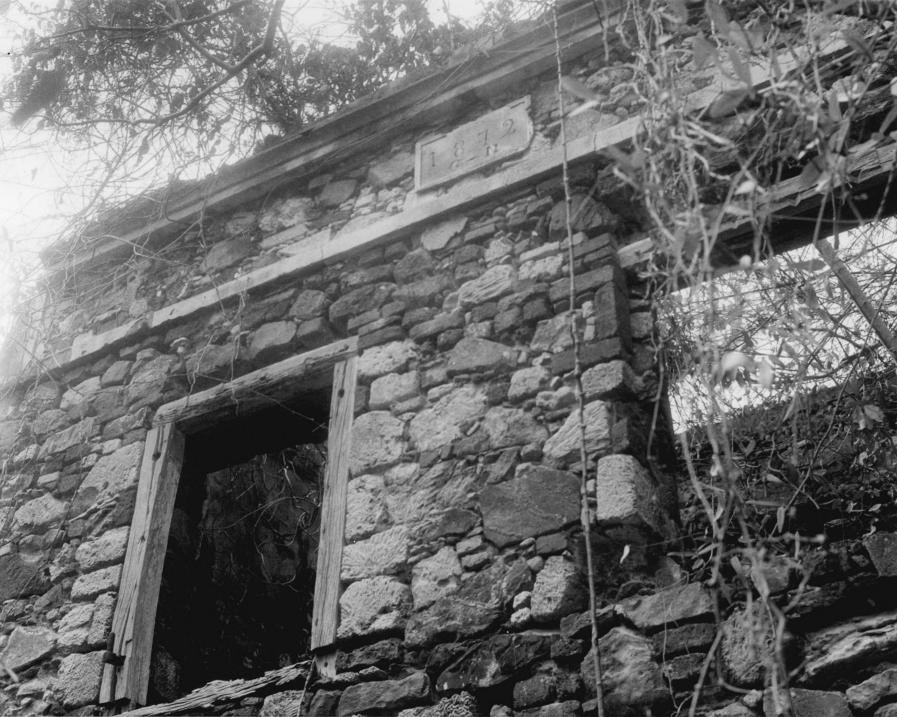

## Plantation House

Historic Name: Brown Bay, Brynes Bay \$1800)

Brynd Bay (1780)

Common Name: Brown Bay Plantation Mano Bay Quarter, St. John, Virgin Islands

Photo Credit: F.C. Gjessing Date of photo April, 1973 Negative filed at Virgin Islands National Park

Detail of the 1872 addition to the Plantation House H-36,3 viewed from the east.

(VI Matic Park Malt. Res. aren.)

JUL 23 1981N 8 1981