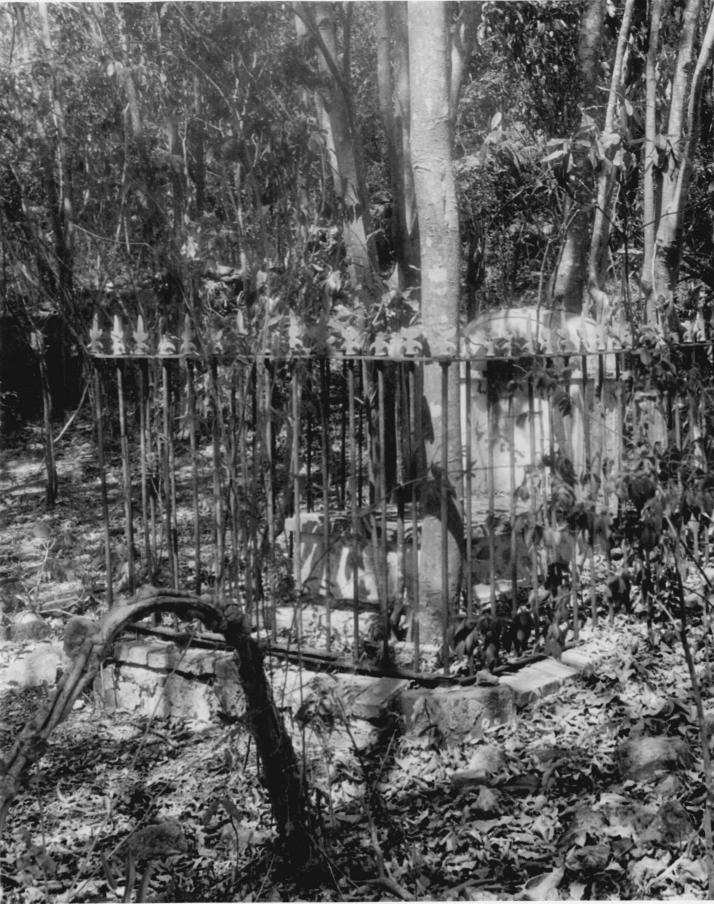

South section of the Plantation House H-36,3 viewed

(V) National Park Milt. Res law 3 of 5

Cemetery No. 1

Historic Name: Brown Bay, Brynes Bay (1800), Brynd Bay (1790)

Common Name: Brown Bay Plantation

Maho Bay Quarter, St. John, Virgin Islands

Photo credit: F.C. Gjessing Date of photo April, 1973 Negative Filed at Virgin Islands National Park

Gate of cemetery No. 1 H-36, 10viewed from the south.

(VI Most'& Park Molt. Res. area)

JUL 23 1981 JUN 8 1981