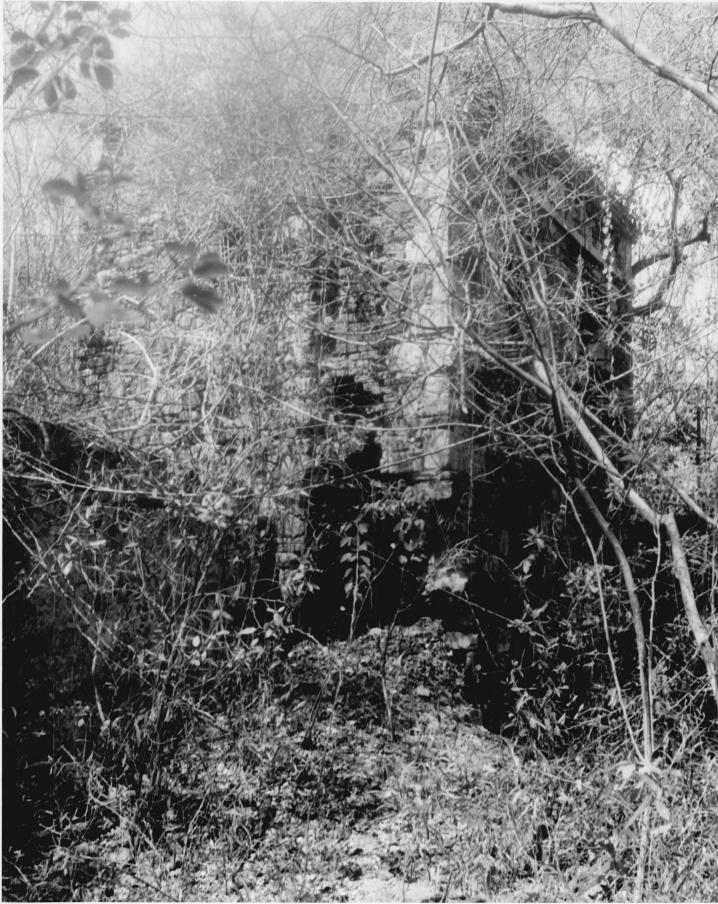

## Plantation House

Historic Name: Brown Bay, Brynes Bay (1800), Brynd Bay (1780)

Common Name: Brown Bay Plantation

Maho Bay Quarter, St. John, Virgin Islands

Photo credit: F. C. Gjessing date of photo April, 1973 Negative filed at Virgin Islands National Park

South section of the Plantation House H-36,3 viewed

(V) National Park Milt. Res law 3 of 5

Cemetery No. 1

Historic Name: Brown Bay, Brynes Bay (1800), Brynd Bay (1790)

Common Name: Brown Bay Plantation

Maho Bay Quarter, St. John, Virgin Islands