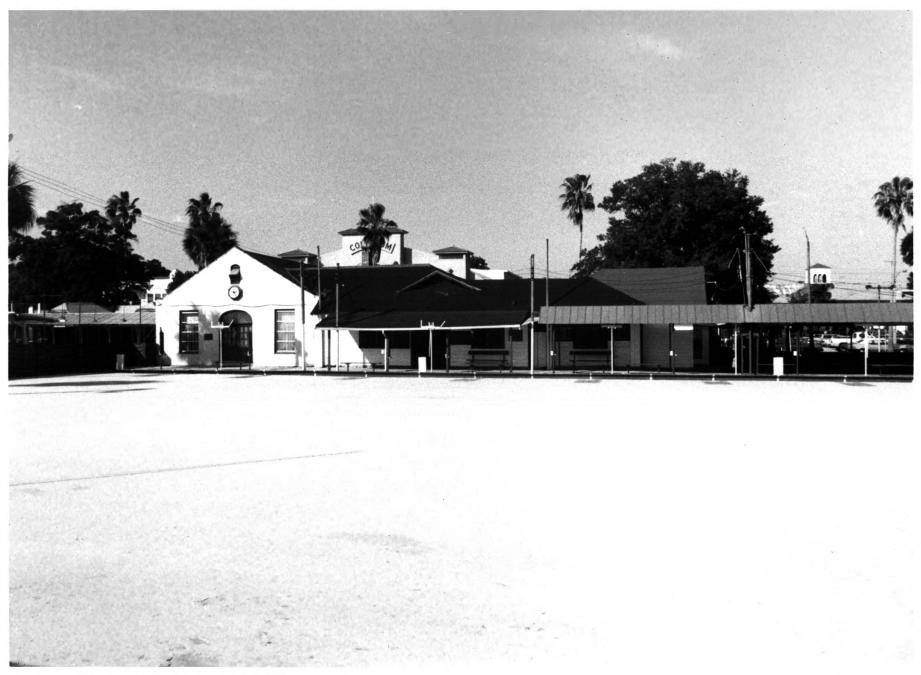

#### JUN: 5. 1980.

- 1. St. Petersburg Lawn Bowling Club
- 2. 536 4th Avenue North, St. Petersburg (Pinellas County) Florida
- 3. Harry Hills (St. Petersburg Lawn Bowling Club)
- 4. 1979
- 5. Florida Division of Archives, History and Records Management

JUL 9

- 6. South (rear) facade of Clubhouse Complex & South Bowling Court
- 7. Photo No. 3 of 7

- 1. St. Petersburg Lawn Bowling Club
- 2. 536 4th Avenue North, St. Petersburg (Pinellas County) Florida
- 3. Harry Hills (St. Petersburg Lawn Bowling Club)
- 4. 1979<sup>°</sup>
- 5. Florida Division of Archives, History and Records Management
- 6. East elevation of Clubhouse Complex & North Bowling Court
- 7. Photo No. 4 of 7