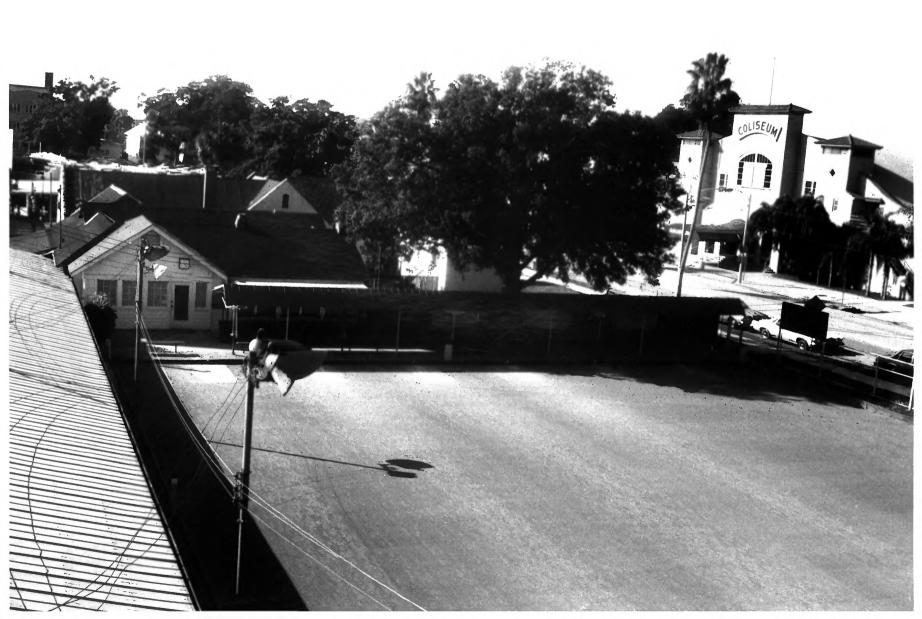

# JUN 5 1980 JUL 9 1980

- 1. St. Petersburg Lawn Bowling Club
- 2. 536 4th Avenue North, St. Petersburg (Pinellas County) Florida
- 3. Harry Hills (St. Petersburg Lawn Bowling Club)
- 4. 1979
- 5. Florida Division of Archives, History and Records Management
- 6. East elevation of Clubhouse Complex
- 7. Photo No. 5 of 7