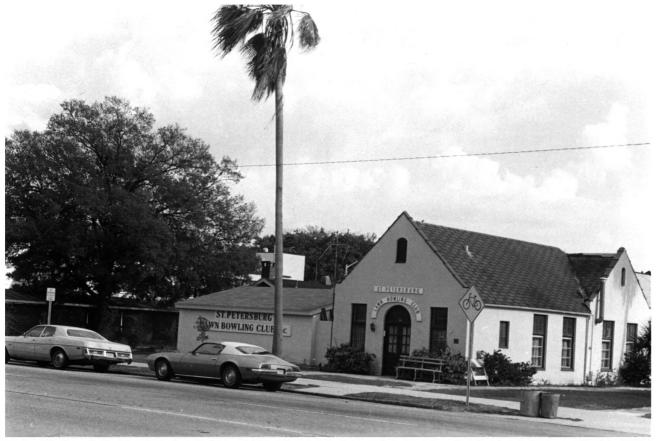

- 1. St. Petersburg Lawn Bowling Club
- 2. 536 4th Avenue North, St. Petersburg (Pinellas County) Florida
- 3. Doug Davies (St. Petersburg Planning Division 4. 1978
- 5. Florida Division of Archives, History and Records Management

198n

- 6. North (entrance) facade of Clubhouse Complex
- 7. Photo No. 6 of 7

JUN 5