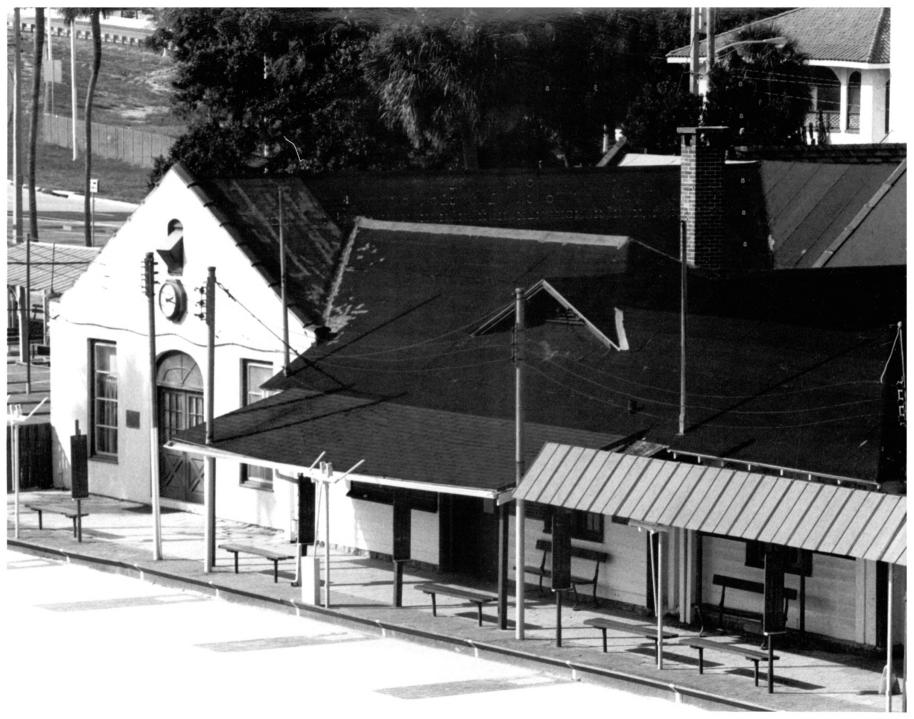

## JUN 5 1980 JUL 9 1980

- 1. St. Petersburg Lawn Bowling Club
- 2. 536 4th Avenue North, St. Petersburg (Pinellas County) Florida
- 3. Harry Hills (St. Petersburg Lawn Bowling Club) 4. 1979
- 5. Florida Division of Archives, History and Records Management
- 6. South (rear) facade of Clubhouse Complex
- 7. Photo No. 2 of 7