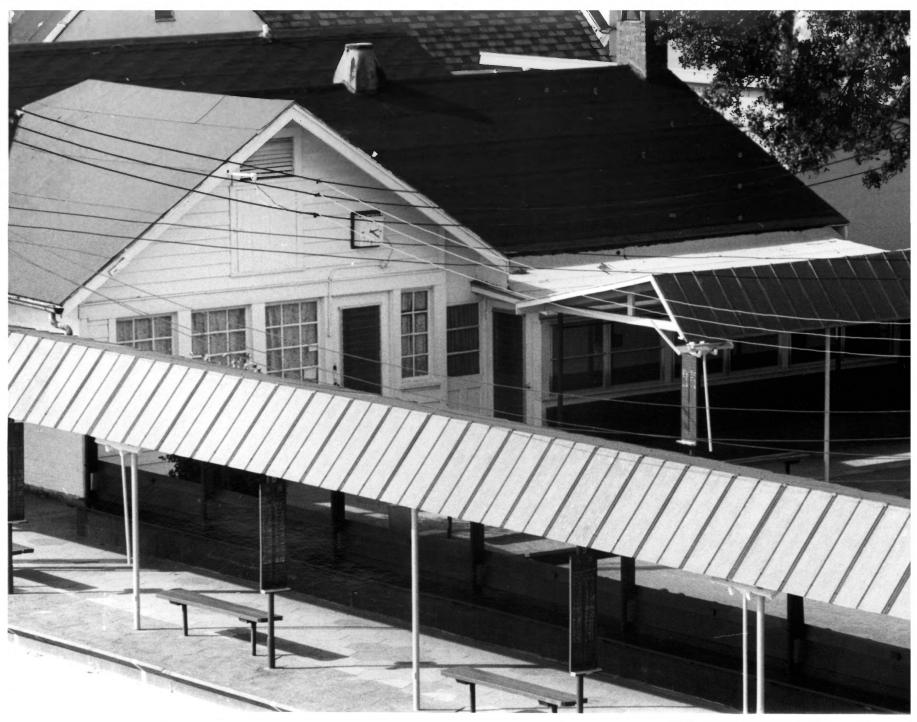

#### JUN: 5. 1980.

- 1. St. Petersburg Lawn Bowling Club
- 2. 536 4th Avenue North, St. Petersburg (Pinellas County) Florida
- 3. Harry Hills (St. Petersburg Lawn Bowling Club)
- 4. 1979
- 5. Florida Division of Archives, History and Records Management

JUL 9

- 6. South (rear) facade of Clubhouse Complex & South Bowling Court
- 7. Photo No. 3 of 7

- 1. St. Petersburg Lawn Bowling Club
- 2. 536 4th Avenue North, St. Petersburg (Pinellas County) Florida
- 3. Harry Hills (St. Petersburg Lawn Bowling Club)
- 4. 1979<sup>°</sup>
- 5. Florida Division of Archives, History and Records Management
- 6. East elevation of Clubhouse Complex & North Bowling Court
- 7. Photo No. 4 of 7