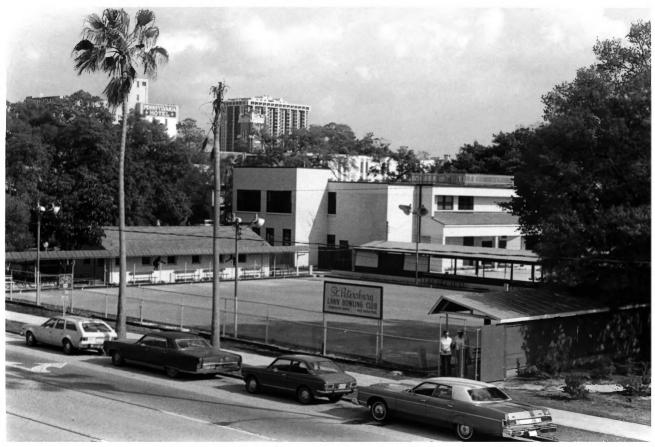

## JUL **9**° 1980

- 1. St. Petersburg Lawn Bowling Club
- 2. 536 4th Avenue North, St. Petersburg (Pinellas County) Florida
- Doug Davies (St. Petersburg Planning Division) 3. 4.
- 1978
- 5. Florida Division of Archives, History and Records Management
- 6. North (entrance) facade & West elevation of Bowls Testing Building & North Bowling Court
- 7. Photo No. 7 of 7