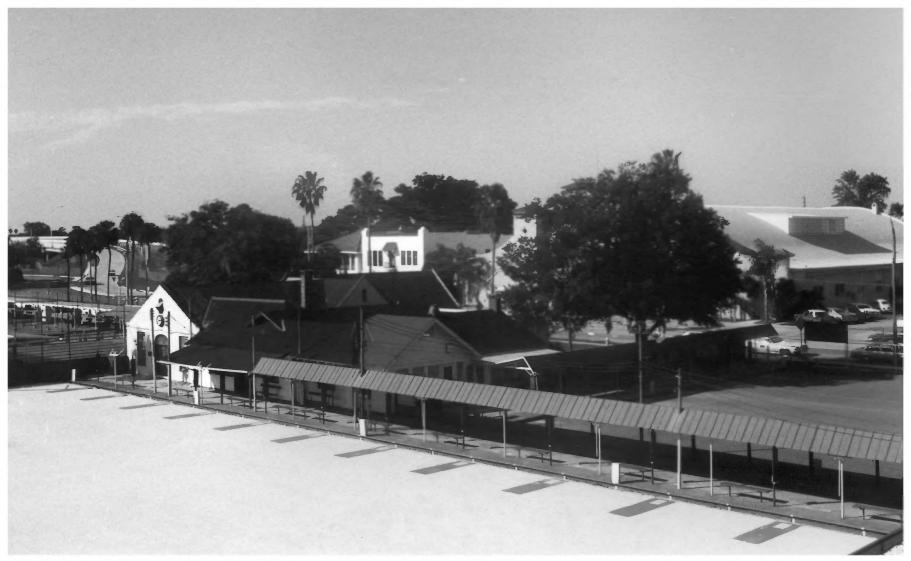

- 1. St. Petersburg Lawn Bowling Club
- 2. 536 4th Avenue North, St. Petersburg (Pinellas County) Florida
- 3. Harry Hills (St. Petersburg Lawn Bowling Club)
- 4. 1979
- 5. Florida Division of Archives, History and Records Management
- 6. South (rear) & East elevation of Clubhouse Complex & Bowling Courts
- 7. Photo No. 1 of 7