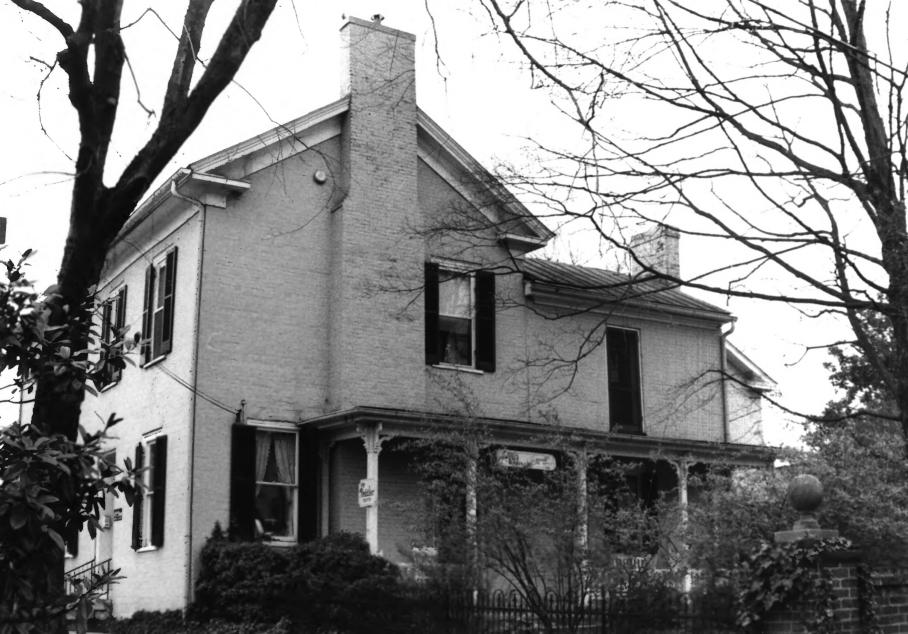

### SEE INSTRUCTIONS IN HOW TO COMPLETE NATIONAL REGISTER FORMS TYPE ALL ENTRIES -- ENCLOSE WITH PHOTOGRAPH

| 1 | NAME |  |
|---|------|--|
|   |      |  |

HISTORIC Polk Sisters' House

AND/OR COMMON

| 2 | LOCATION                              |                                        |           |         |            |           |
|---|---------------------------------------|----------------------------------------|-----------|---------|------------|-----------|
|   | CITY, TOWN Columbia                   | VICINITY OF                            | COUNTY    | Maury   | y STATE    | Tennessee |
| 3 | PHOTO REFERENC                        |                                        |           |         |            |           |
|   | PHOTO CREDIT R. Paul Cros             | S                                      | DATE OF P | ното Ај | pril, 1975 |           |
|   | NEGATIVE FILED AT Tennesse            | e Historical Commission                |           |         |            |           |
| 4 | IDENTIFICATION                        | ······································ |           |         | ······     |           |
|   | DESCRIBE VIEW, DIRECTION, ETC. IF DIS | TRICT. GIVE BUILDING NAME & STREET     |           |         | ΡΗΟΤΟ ΝΟ.  | 2         |
|   | West eleva                            | tion                                   | . –       |         |            |           |
|   | #200                                  |                                        |           | IN      | NT:2983-75 |           |