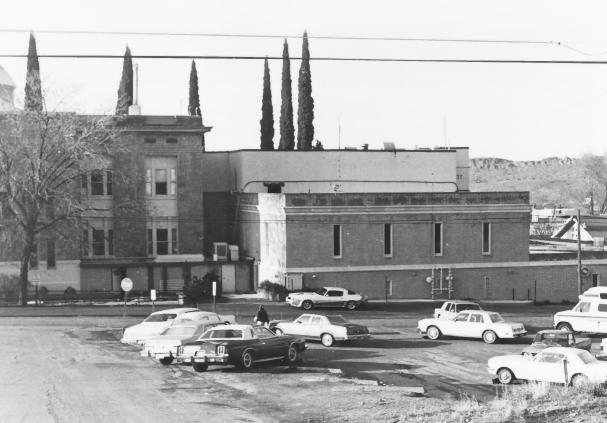

MOHAVE COUNTY MUNICIPAL COMPLEX Kingman, Arizona Photographer: Roman Malach Photo Date: March 1983 Negative location: Roman Malach P.O. Box 390 Kingman, AZ View of rear of Courthouse and addition looking south Photo 4 of 10