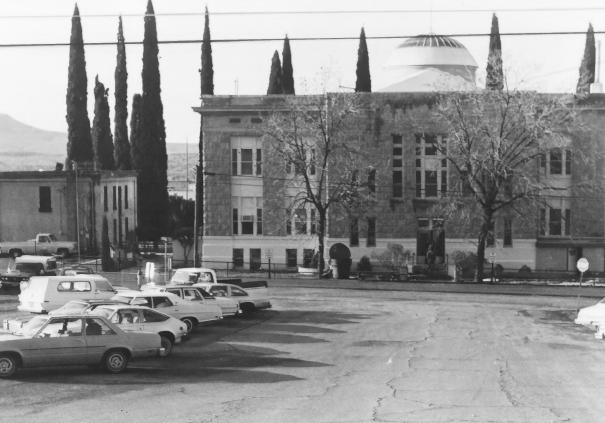

## MOHAVE COUNTY MUNICIPAL COMPLEX Kingman, Arizona Photographer: Roman Malach Photo Date: March 1983 Negative location: Roman Malach P.O. Box 390 Kingman, AZ View of rear of Courthouse and Jail looking south Photo 3 of 10