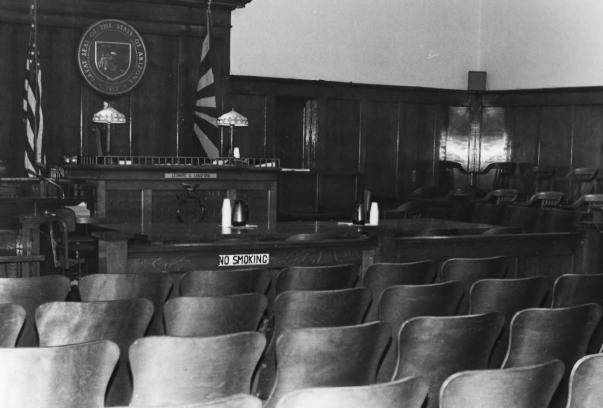

MOHAVE COUNTY MUNICIPAL COMPLEX Kingman, Arizona Photographer: Roman Malach Photo Date: March 1983 Negative location: Roman Malach P.O. Box 390 Kingman, AZ Courtroom interior

Photo 5 of 10

MOHAVE COUNTY MUNICIPAL COMPLEX Kingman, Arizona Photographer: Roman Malach Photo Date: March 1983 Negative location: Roman Malach P.O. Box 390 Kingman, AZ Courthouse, second floor interior Photo 6 of 10