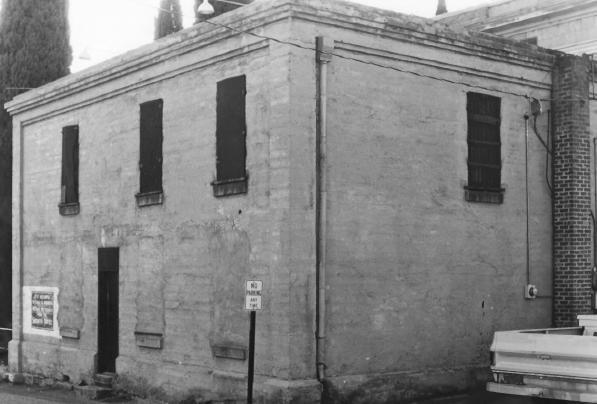

```
MOHAVE COUNTY MUNICIPAL COMPLEX (JAIL)
Kingman, Arizona
Photographer: Roman Malach
Photo Date: January 1983
Negative location: Roman Malach
                    P.O. Box 390
                    Kingman, AZ
View of Jail looking north
Photo 7 of 10
```