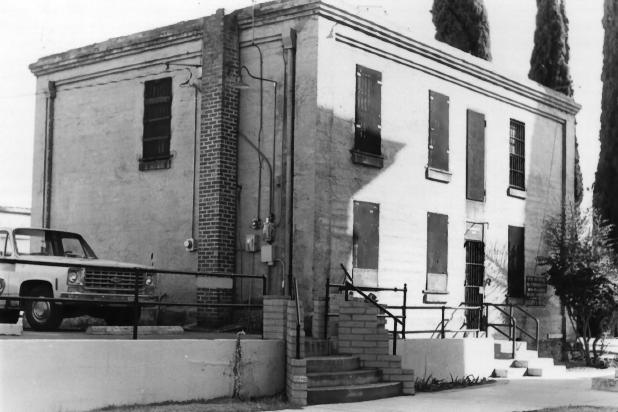

```
MOHAVE COUNTY MUNICIPAL COMPLEX (JAIL)
Kingman, Arizona
Photographer: Roman Malach
Photo Date: January 1983
Negative location: Roman Malach
                    P.O. Box 390
                    Kingman, AZ
View of Jail looking northwest
Photo 8 of 10
```