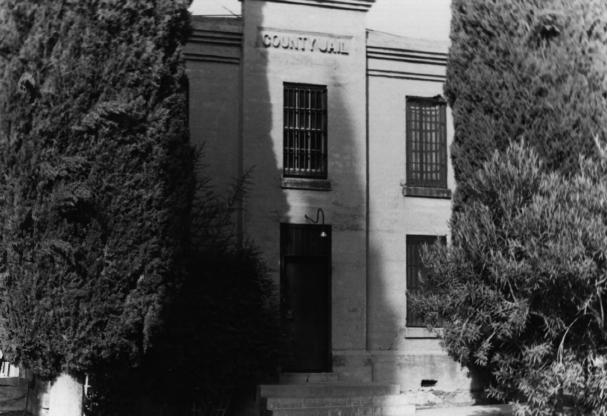

```
MOHAVE COUNTY MUNICIPAL COMPLEX (JAIL)
Kingman, Arizona
Photographer: Roman Malach
Photo Date: January 1983
Negative location: Roman Malach
                    P.O. Box 390
                    Kingman, AZ
View of Jail looking north
Photo 7 of 10
```

```
MOHAVE COUNTY MUNICIPAL COMPLEX (JAIL)
Kingman, Arizona
Photographer: Roman Malach
Photo Date: January 1983
Negative location: Roman Malach
                    P.O. Box 390
                    Kingman, AZ
View of Jail looking northwest
Photo 8 of 10
```

```
MOHAVE COUNTY MUNICIPAL COMPLEX (JAIL)
Kingman, Arizona
Photographer: Roman Malach
Photo Date: January 1983
Negative location: Roman Malach.
                   P.O. Box 390
                   Kingman, AZ
View of Jail looking southwest
Photo 9 of 10
```