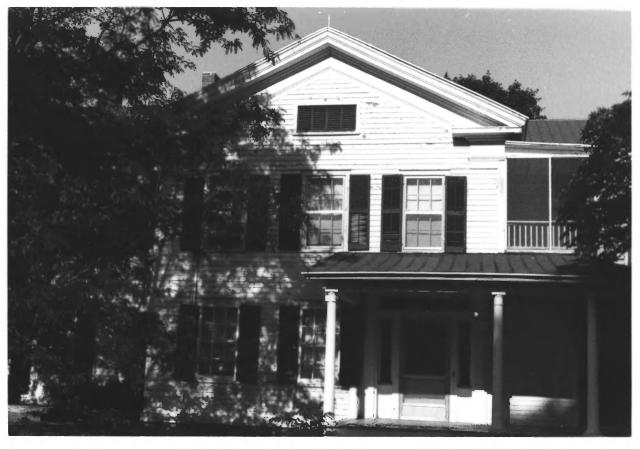

Fa Grange co.

House

- 1. Samuel P. Williams--"Old Home"
- 2. Howe, Indiana
- 3. Elizabeth Glenn
- 4. August 1979

La Grange co.

- 5. E. J. Glenn, 220 Minnetrista Blvd., Muncie, Indiana
- 6. Camera facing east
- 7. Photo # 🗰 5 of 11

- Samuel P. Williams--"Old Home" 1. La Grange co.
- 2. Howe, Indiana
- .3. Unknown

4. 1899

Ball State University - College of 5. Architecture

- 6. Camera facing northwest
- Photo # # 6 of 11 7.

House

- 1. Samuel P. Williams--"Old Home"
- 2. Howe, Indiana
- 3. Elizabeth Glenn
- 4. August 1979