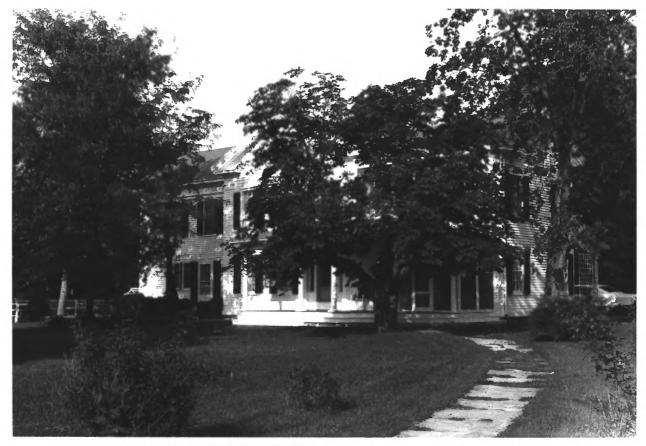

- Samuel P. Williams--"Old Home"
- 2. Howe, Indiana
- Elizabeth Glenn 3.
- 4. August 1979
- 5. E. J. Glenn, 220 Minnetrista Blvd., Muncie, Indiana JUN 1 7 1980
- 6. Camera facing east
- 7. Photo # 🖆 4 of 11

Fa Grange co.

House

- 1. Samuel P. Williams--"Old Home"
- 2. Howe, Indiana
- 3. Elizabeth Glenn
- 4. August 1979

La Grange co.

- 5. E. J. Glenn, 220 Minnetrista Blvd., Muncie, Indiana
- 6. Camera facing east
- 7. Photo # 🗰 5 of 11