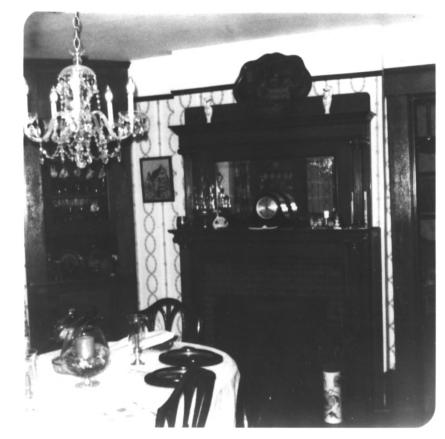

House

Samuel P. Williams--"Old Home" 1.

Howe, Indiana 2. 3.

Kirk Glenn

fa Grange Co. .

- November 1977 4.
- Kirk Glenn, Howe, Indiana 5.
- (Dining room fireplace) Camera 6. facing southeast

2. 6

Photo # 25 907 11 7 ... JUN 1 7 1980