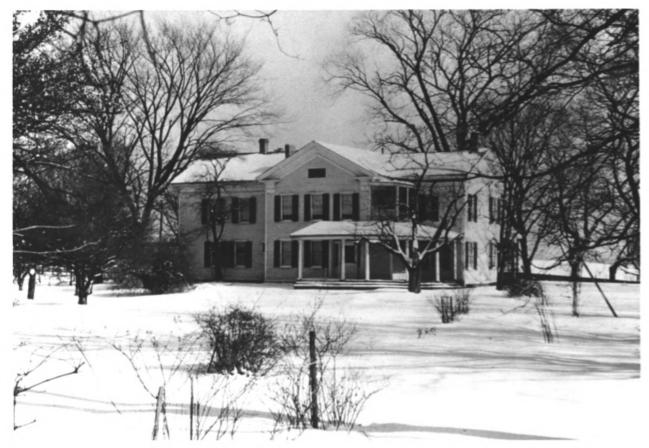

- Samuel P. Williams--"Old Home" 1. La Grange co.
- 2. Howe, Indiana
- .3. Unknown

4. 1899

Ball State University - College of 5. Architecture

- 6. Camera facing northwest
- Photo # # 6 of 11 7.

House

- 1. Samuel P. Williams--"Old Home"
- 2. Howe, Indiana
- 3. Elizabeth Glenn
- 4. August 1979