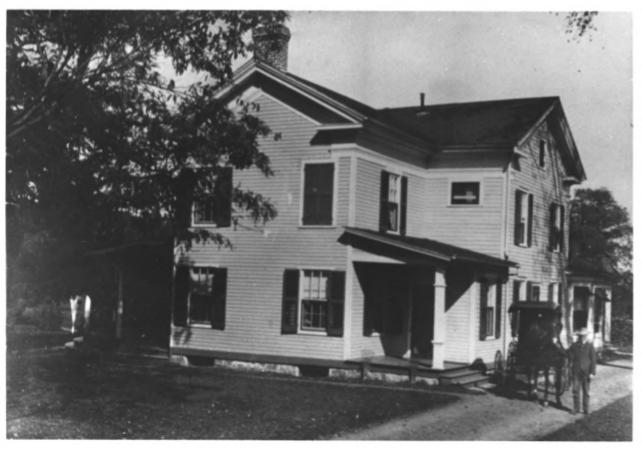

4 House

- 1. Samuel P. Williams--"Old Home"
- 2. Howe, Indiana
- 3. Unknown
- 4. about 1866
- 5. Ball State University College of Architecture (new negative from print)

Fa Gronge Co.

- 6. Camera facing northeast
- 7. Photo # 1 of 11