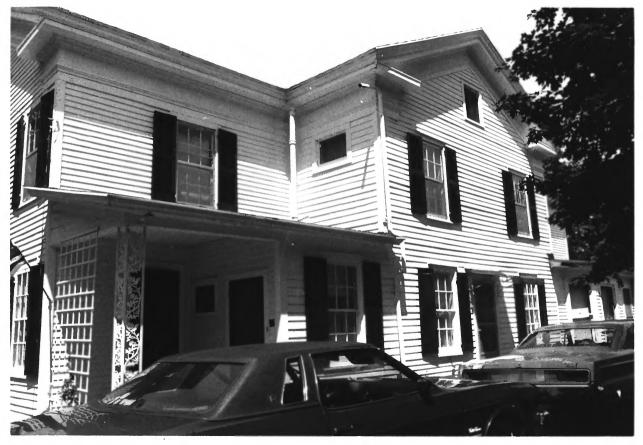

La Grance

- 5. E. J. Glenn, 220 Minnetrista Blvd., Muncie, Indiana
- 6. Camera facing northwest
- 7. Photo # 🗷 7 of 11

House

- 1. Samuel P. Williams--"Old Home"
- 2. Howe, Indiana

La Grange CO.

- 3. Elizabeth Glenn
- 4. August 1979
- E. J. Glenn, 220 Minnetrista Blvd., Muncie, Indiana
- 6. (Doorway) Camera facing west
- -7. Photo # 😫 8 of 11