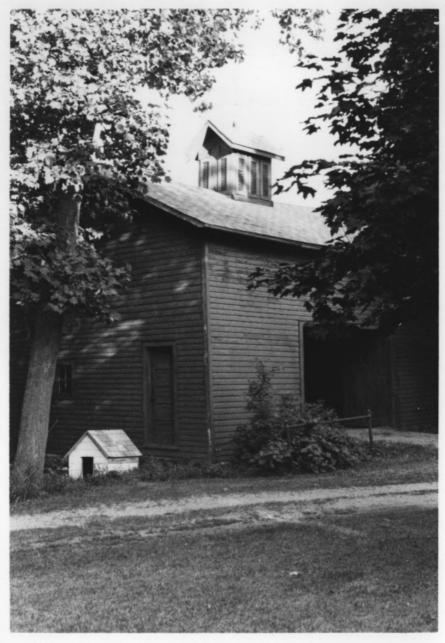

Samuel P. Williams--"Old Home" 1. Howe, Indiana La Grange Co 2. 3. Elizabeth Glenn 4. August 1979 E. J. Glenn, 220 Minnetrista Blvd., 5. Muncie, Indiana (Carriage barn) Camera facing 6.

JUN 1 7 1980

southeast

7. Photo # 19 10 of (1

House

- 1. Samuel P. Williams--"Old Home"
- 2. Howe, Indiana
- 3. Elizabeth Glenn
- 4. August 1979

Fa Grange co. JUN 1 7 1980

- 5. E. J. Glenn, 220 Minnetrista Blvd., Muncie, Indiana
- (Arbors) North of house. Camera facing northeast
- 7. Photo # 😂 (! of (!