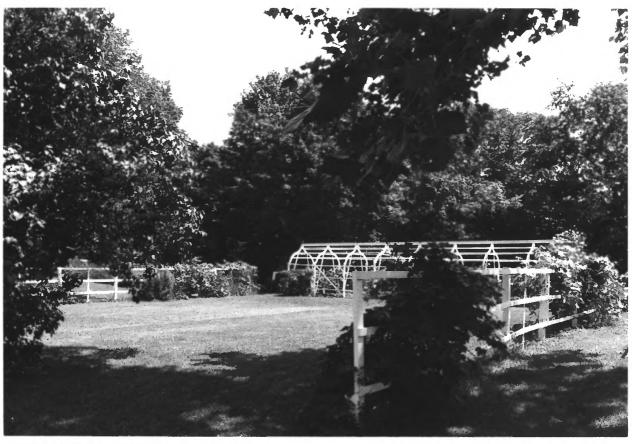

7. Photo # 19 10 of (1

House

- 1. Samuel P. Williams--"Old Home"
- 2. Howe, Indiana
- 3. Elizabeth Glenn
- 4. August 1979

Fa Grange co. JUN 1 7 1980

- 5. E. J. Glenn, 220 Minnetrista Blvd., Muncie, Indiana
- (Arbors) North of house. Camera facing northeast
- 7. Photo # 😂 (! of (!