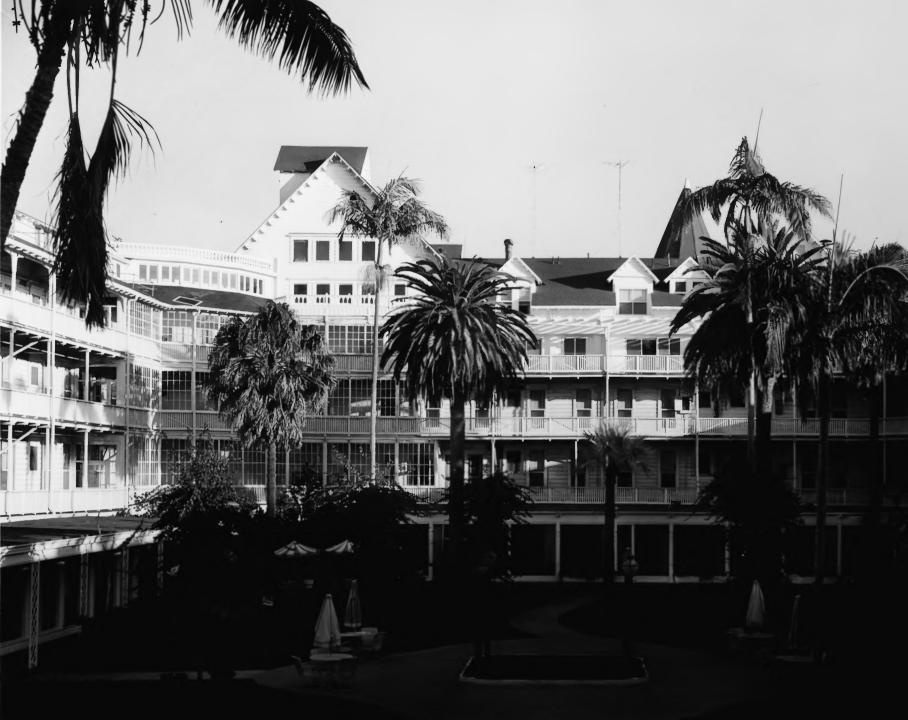

|       | NATIO            | ONAL RECISTER OF HISTORIC RLACES   |                      | COUNTY                                      |               |
|-------|------------------|------------------------------------|----------------------|---------------------------------------------|---------------|
|       | NATIC            | TIONAL REGISTER OF HISTORIC PLACES |                      | San Diego                                   | F             |
|       | PR               | OPERTY PHOTOGRAPH                  | H FORM               | FOR NPS USE (                               | DNLY          |
| 10.00 | (Type al.        | l entries - attach to or encl      | lose with photograph | $\frac{\text{ENTRY NUMBER}}{1110,06,005^2}$ | DATE<br>10/14 |
| 1.    | NAME             |                                    |                      |                                             |               |
|       | COMMON:          | Hotel Del Coronado                 |                      | A CAN THE CONT                              | lail          |
| -     | AND/OR HISTORIC: |                                    |                      | 17 55 3                                     | FI            |
| 2.    | LOCATION         |                                    |                      |                                             | No. 10/       |
|       | STREET AND NUMB  | 1500 Orange Avenue                 | in the second        | El SS' Allo                                 | No E          |
|       | CITY OR TOWN:    | Coronado                           |                      | C. Pri                                      | AN AN         |
|       | STATE:           | California                         |                      | San Diego                                   | 07            |
| 3.    | PHOTO REFERENC   | CE                                 |                      |                                             |               |
|       | PHOTO CREDIT: '  | Photos by Don Sall                 | ee, Hotel Del C      | oronado                                     |               |
|       | DATE OF PHOTO:   | 1970/71                            | . ·                  |                                             |               |
|       | NEGATIVE FILED   | T:Hotel Del Coronado               |                      |                                             |               |
|       |                  |                                    |                      | •                                           |               |
| 4     | IDENTIFICATION   |                                    |                      |                                             |               |
|       | DESCRIBE VIEW,   | DIRECTION, ETC.                    |                      |                                             |               |
|       | East             | facade of courtyard                |                      |                                             |               |
|       |                  |                                    |                      |                                             |               |
|       |                  |                                    |                      |                                             |               |