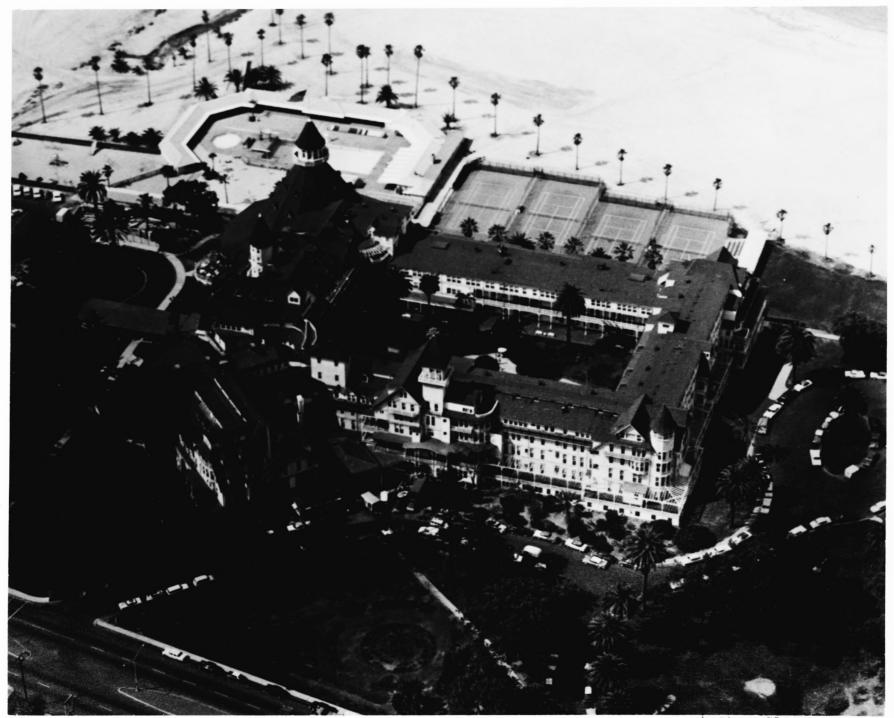

|       | NATIO            | ONAL RECISTER OF HISTORIC RLACES   |                      | COUNTY                                      |               |
|-------|------------------|------------------------------------|----------------------|---------------------------------------------|---------------|
|       | NATIC            | TIONAL REGISTER OF HISTORIC PLACES |                      | San Diego                                   | F             |
|       | PR               | OPERTY PHOTOGRAPH                  | H FORM               | FOR NPS USE (                               | DNLY          |
| 10.00 | (Type al.        | l entries - attach to or encl      | lose with photograph | $\frac{\text{ENTRY NUMBER}}{1110,06,005^2}$ | DATE<br>10/14 |
| 1.    | NAME             |                                    |                      |                                             |               |
|       | COMMON:          | Hotel Del Coronado                 |                      | A CAN THE CONT                              | lail          |
| -     | AND/OR HISTORIC: |                                    |                      | 17 55 3                                     | FI            |
| 2.    | LOCATION         |                                    |                      |                                             | No. 10/       |
|       | STREET AND NUMB  | 1500 Orange Avenue                 | in the second        | El SS' Allo                                 | No E          |
|       | CITY OR TOWN:    | Coronado                           |                      | C. Pri                                      | AN AN         |
|       | STATE:           | California                         |                      | San Diego                                   | 07            |
| 3.    | PHOTO REFERENC   | CE                                 |                      |                                             |               |
|       | PHOTO CREDIT: '  | Photos by Don Sall                 | ee, Hotel Del C      | oronado                                     |               |
|       | DATE OF PHOTO:   | 1970/71                            | . ·                  |                                             |               |
|       | NEGATIVE FILED   | T:Hotel Del Coronado               |                      |                                             |               |
|       |                  |                                    |                      | •                                           |               |
| 4     | IDENTIFICATION   |                                    |                      |                                             |               |
|       | DESCRIBE VIEW,   | DIRECTION, ETC.                    |                      |                                             |               |
|       | East             | facade of courtyard                |                      |                                             |               |
|       |                  |                                    |                      |                                             |               |
|       |                  |                                    |                      |                                             |               |