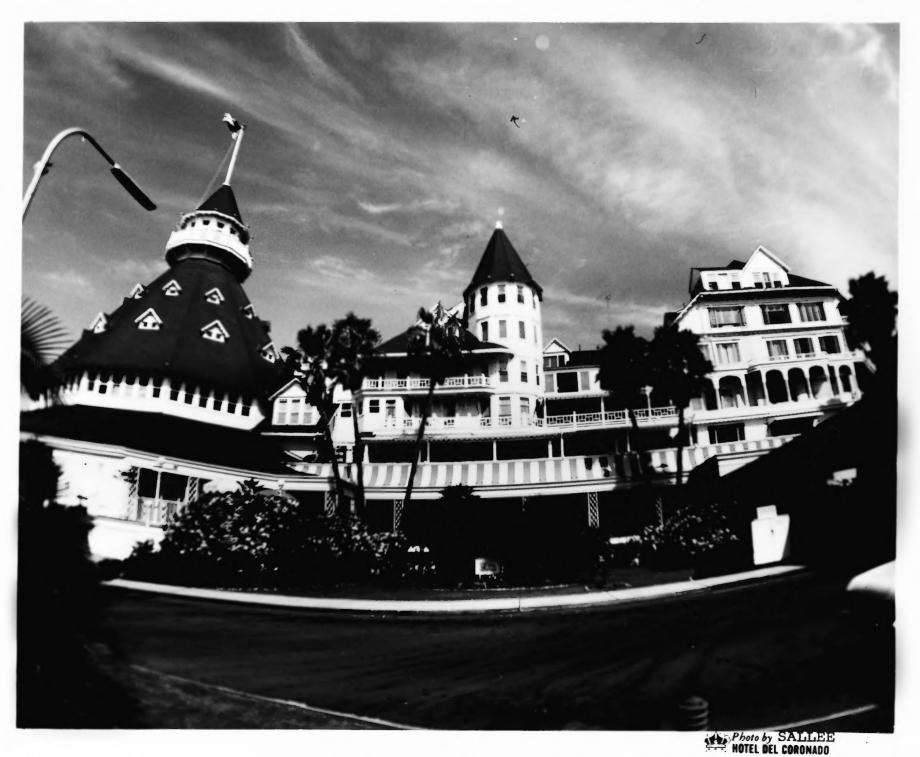

|     | UNITED STATES DEPARTMENT OF THE INTERIOR<br>NATIONAL PARK SERVICE<br>NATIONAL REGISTER OF HISTORIC PLACES<br>PROPERTY PHOTOGRAPH FORM |                  | STATE<br>California         |             |
|-----|---------------------------------------------------------------------------------------------------------------------------------------|------------------|-----------------------------|-------------|
|     |                                                                                                                                       |                  | S Son Diego                 | _           |
|     |                                                                                                                                       |                  | San Diego<br>FOR NPS USE ON |             |
|     |                                                                                                                                       |                  |                             |             |
| S   | (Type all entries - attach to or enclos                                                                                               | se with photogra | aph) n/10 n/ non            | DATE        |
| Z   | 1. NAME                                                                                                                               |                  |                             | 10/14/71    |
| 0   | COMMON:                                                                                                                               |                  |                             |             |
| -   | AND/OR HISTORIC: Hotel Del Coronado                                                                                                   |                  |                             |             |
| - 2 | 2. LOCATION                                                                                                                           |                  |                             |             |
| U   | STREET AND NUMBER:                                                                                                                    |                  |                             |             |
| >   | 1500 Orange Avenue                                                                                                                    |                  |                             |             |
| 8   | CITY OR TOWN:<br>Coronado                                                                                                             | Salester St.     | and the second              |             |
| S T | STATE:<br>California                                                                                                                  |                  | San Diego                   | CODE<br>073 |
| Z B | PHOTO REFERENCE                                                                                                                       |                  |                             |             |
|     | PHOTO CREDIT: Photos by Don Sall                                                                                                      | ee. Hotel D      | el Coronado                 | <u> </u>    |
|     | DATE OF PHOTO: 1970/71                                                                                                                |                  | or or ondere                |             |
| ш   | NEGATIVE FILED AT:                                                                                                                    |                  | Colley                      | 1           |
| ш   | Hotel Del Coronado                                                                                                                    |                  | n. a th                     | XX I        |
| SA  | 4. IDENTIFICATION                                                                                                                     |                  | - CENTER OF                 | 1 Feed      |
|     | DESCRIBE VIEW, DIRECTION, ETC.                                                                                                        |                  | With Horne BI               | 124         |
|     | Fish-eye view of the east en                                                                                                          | trance facad     | de EN DIGI STON             | ALL OLLO    |
|     |                                                                                                                                       |                  | Variation                   |             |