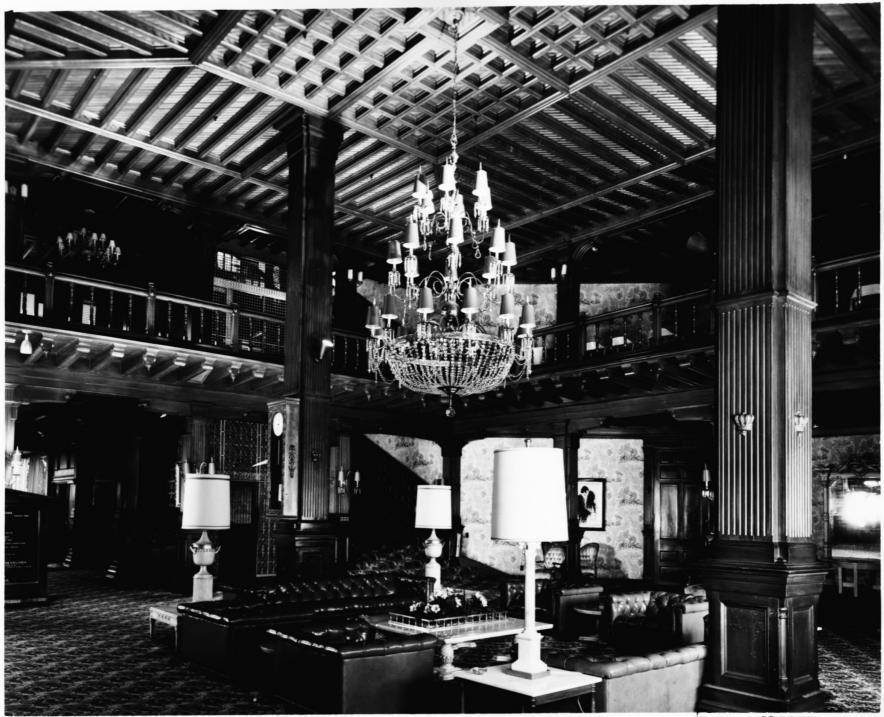

Photo by SALLEE HOTEL DEL CORONADO

|                                                           |                | ONAL REGISTER OF H  |                    | San Diego<br>FOR NPS USE ONLY |                                           |
|-----------------------------------------------------------|----------------|---------------------|--------------------|-------------------------------|-------------------------------------------|
|                                                           | PF             | ROPERTY PHOTOGRA    | PH FORM            |                               |                                           |
| (Type all entries - attach to or enclose with photograph) |                | 1. M. D. OG. DES    | DATE               |                               |                                           |
| 1.) NA                                                    | ME .           |                     |                    |                               | $\underline{\wedge \prime \prime \prime}$ |
|                                                           | OMMON:         | Hotel Del Coronad   | 0                  | 1 - The start                 | 100/                                      |
|                                                           | ND/OR HISTORIC |                     |                    | S PELL P                      | H                                         |
|                                                           | DCATION        |                     |                    | 19 1 6 1 6 1 P                | 0                                         |
| S                                                         | TREET AND NUM  | 1500 Orange Avenu   | e                  | tel ou NATIONTE               | F                                         |
| CI                                                        | ITY OR TOWN:   | Coronado            |                    | REAL                          | y .                                       |
| ST                                                        | TATE:          | Californiá          |                    | San Diego                     | 07                                        |
| 3. PH                                                     | IOTO REFEREN   | ICE                 |                    |                               | · · · · · · · · · · · · · · · · · · ·     |
| PI                                                        | HOTO CREDIT:   | Photos by Don Salle | e, Hotel Del Coron | nado                          | •                                         |
|                                                           | ATE OF PHOTO:  |                     |                    |                               |                                           |
| N                                                         | EGATIVE FILED  | AT: Hotel Del Coro  | nado               | E with the second             |                                           |
| 4. ID                                                     | ENTIFICATION   |                     |                    |                               | ing in the first                          |
| D                                                         |                | , DIRECTION, ETC.   |                    |                               |                                           |
|                                                           | Main John      | r looking northwest | toward elevator a  | nd stairway                   |                                           |