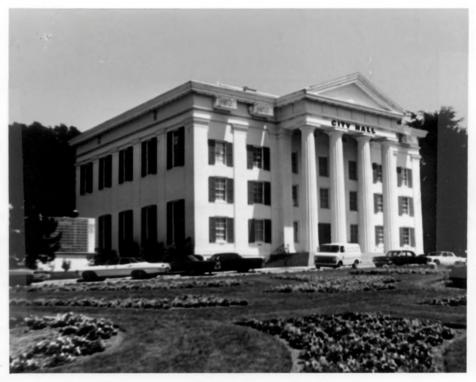

PHOTO CREDIT: Mississippi Department of Archives and History
DATE OF PHOTO: 1969
NEGATIVE FILED AT:

Mississippi Department of Archives and History

4. IDENTIFICATION
DESCRIBE VIEW, DIRECTION, ETC.

 $\alpha$ 

ш

ш

City Hall, from the northwest.