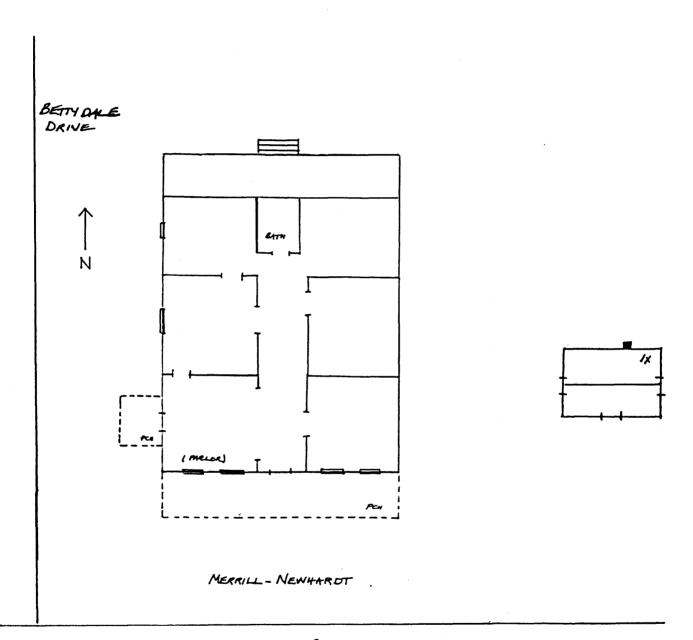

Describe present and historic physical appearance.

The Merrill-Newhardt House is set back from the north side of West Quitman Street, an early and main east-west road past the mineral springs through Iuka. Several large trees shade the yard and there is a one-room building just east of the house that shares the home's Greek Revival style. (See Photo #1.)

The house is one story, with a truncated pyramidal roof trimmed with a square balustrade. The facade is five bay (W,W,D,W,W), with a simple single leafed wood paneled door centered under a four light transom. The door and the flanking 9/6 double hung windows have narrow surrounds with edging boards and rectangular blocks similar to those at Dunrobin, the R.C. Brinkley House. The nearly full length front gallery has a prominent gabled entry and hipped side extensions. It is supported on square hollow columns with molded capitals and bases. The simple frieze on the porch and the main section of the house has a molded cornice. Corner pilasters match the column style.

The west elevation has been altered by the addition of a door in place of a window and a small side porch. A second change occurred at the rear, where a small window was added for the kitchen. A shed roofed rear porch has been enclosed with new windows and weatherboard. Chimneys for the double-faced interior fireplaces were removed in the mid-20th century renovations.

The small building to the east is side gabled, with a single, four paneled door under a three light transom on the facade. A frieze and corner pilasters matching those on the house complete the facade detail. Single windows on the east and west elevations are 9/6 double hung, in frames similar to those on the house. The northern elevation has no windows, but a brick stovepipe flue which has been abbreviated to below roof level.

Nothing remains of the original interior of the house. The mantels, woodwork and walls have been altered. The floor plan remains essentially the same, though the left front room has been opened to include the width of the central hall and a bathroom has been installed at the rear of the hall.