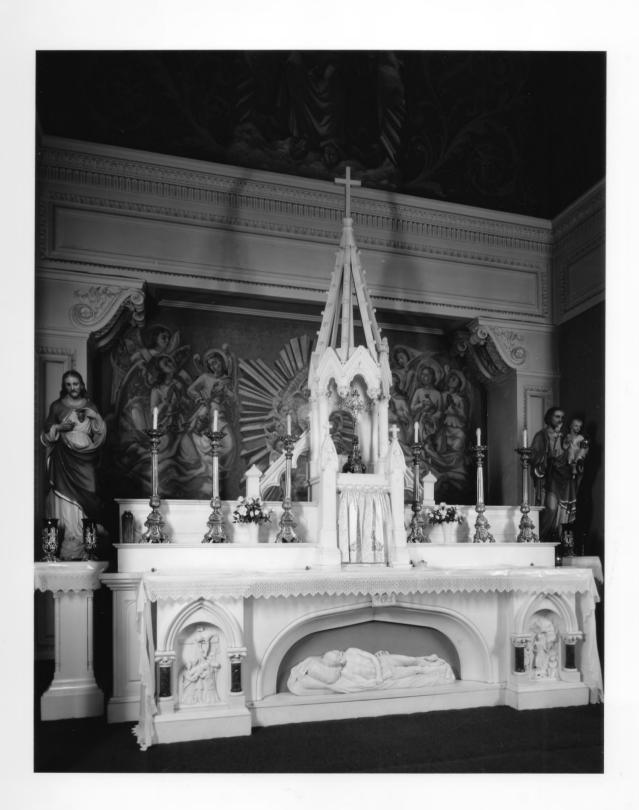

JAN 3 1980

Photo 4 /4 NOV 2 7 1979
St. Philomena's Cathedral (St. Francis Cabrini Catholic Church) D009:18-8
1335 South 10th Street, Omaha, Douglas County, Nebraska
Interior detail of altar, photographer facing east,
Lynn Meyer, OCPD, November 1978
Negative filed with Omaha City Planning Department

| Property 4           | 25 5 1 | OTH ST | CMAHA | NE  |    |
|----------------------|--------|--------|-------|-----|----|
| Photographer         | LYNN   | MEYER  |       |     |    |
| Location of Negative | OCHO   |        |       | N 3 | ĮÇ |
| View                 | ALTAR  |        | J     | ""  |    |