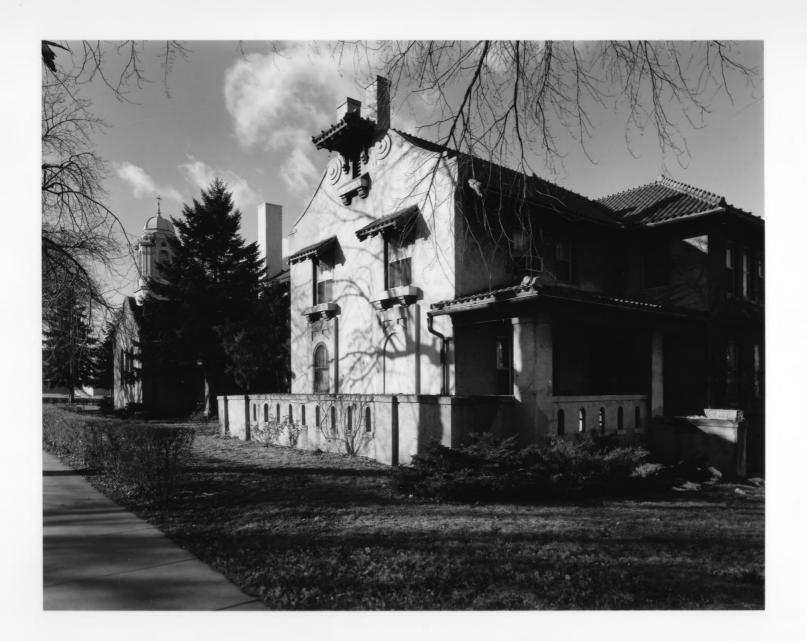

20€ JAN 3 1980

Photo 2 44 NOV2 (13.3)
St. Philomena's Cathedral (St. Francis Cabrini Catholic Church) D009:18-8
1335 South 10th Street, Omaha, Douglas County, Nebraska
Rectory at right; tower of church at left,

photographer facing northwest, Lynn Meyer, OCPD, November 1978 Negative filed with Omaha City Planning Department

| Location 1885          | 5 WHST      | OMAHA NE |
|------------------------|-------------|----------|
|                        | ynn weyer   |          |
| Location of Negative 6 | CAD         | JAN DE   |
|                        | roky - N.W. | JAN 3    |
| Photo No               | Taken NOV   | 1978     |