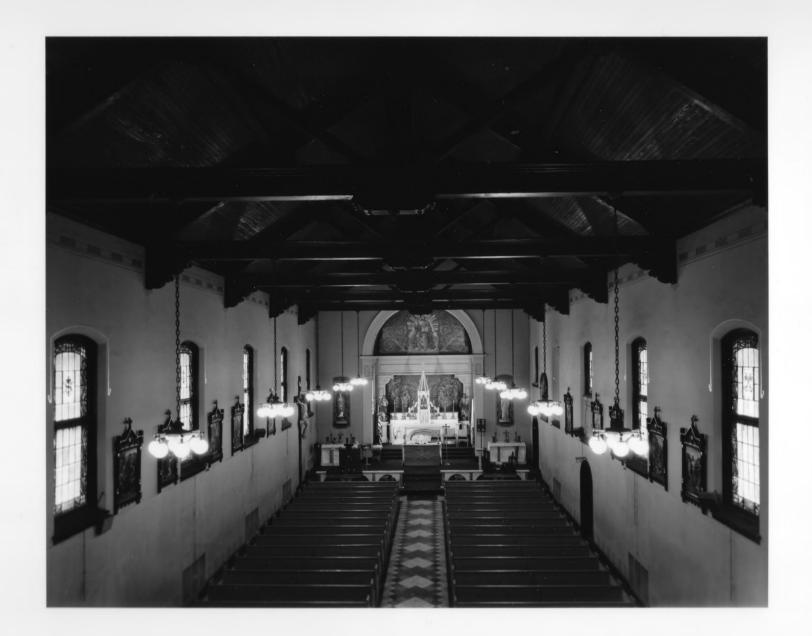

JAN 3 1980

Photo 3 9 4 NOV 2 7 1979
St. Philomena's Cathedral (St. Francis
Cabrini Catholic Church) D009:18-8
1335 South 10th Street, Omaha,
Douglas County, Nebraska
Church interior, photographer facing east,
Lynn Meyer, OCPD, November, 1978
Negative filed with Omaha City Planning
Department

| Location 15          | Frances<br>35 S DTH S | st c | HALK | A.NE  |  |
|----------------------|-----------------------|------|------|-------|--|
|                      | LYNN MEY              |      |      | JAN 3 |  |
| Location of Negative | OCED                  |      |      |       |  |
| View                 | SAUCTUAKY             | WT   | erio | 2     |  |
| Photo: No            | Taken                 | MON  | 1978 | }     |  |