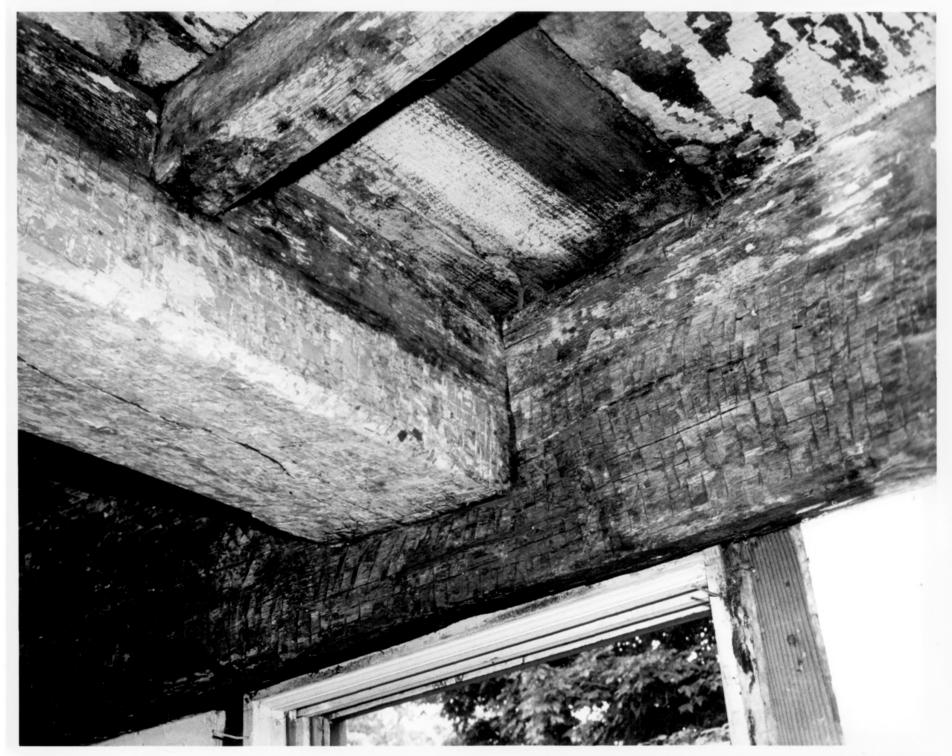

## OCT 2 1978 Photo 10 CLARK HOMESTEAD Lebanon, CT D. Ransom Photo, 6/78 Negative: Connecticut

Negative: Connecticut Historical Commission LEAN-TO ATTIC, VIEW SOUTHEAST