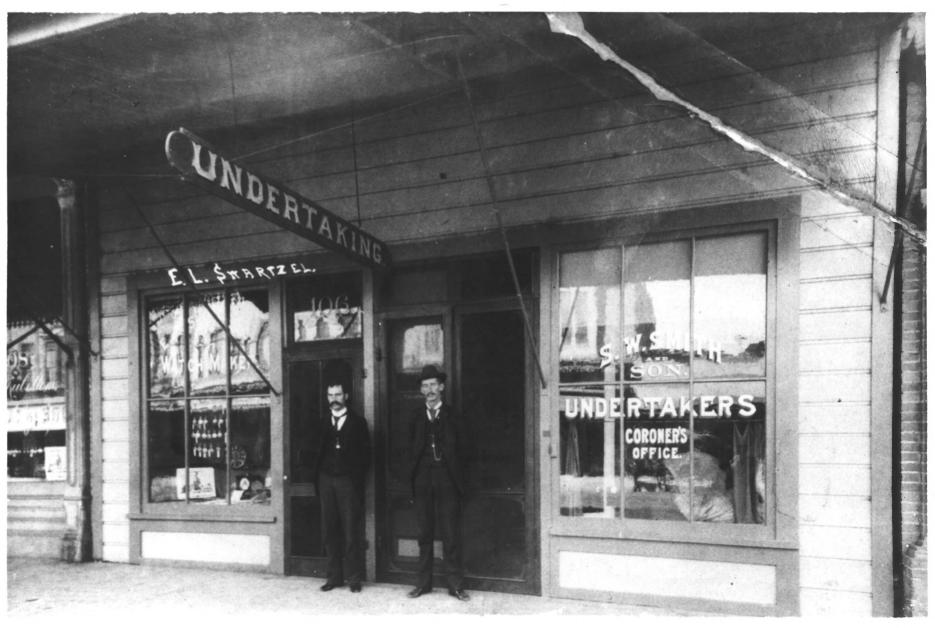

ORANGE COUNTY
SMITH & TUTHILL FUNERAL PARLORS (formerly S.W. Smith and Sons, Undertakers) Santa Ana. California Photographer unknown Photograph taken prior to 1900 Negative made from print (see applicant) Front of establishment at 106 West 4th St.