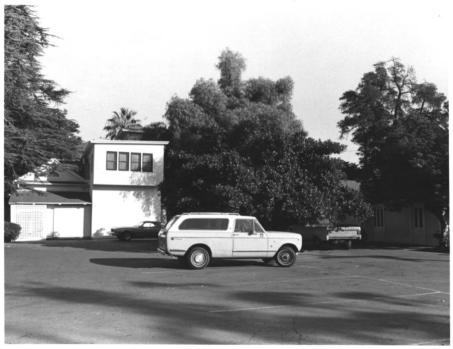

hotograph number 3

MAY 1 9 1978

SEP 2 0 1977

SMITH & TUTHILL FUNERAL PARLORS MAY 1 9 1978 Santa Ana, California Photographer: Donna Minick Photograph taken November 1976 Negative at Orange County Historical Commission office, 431 City Drive South, Orange, CA 92668 Front view, facing north, of the converted coach house SEP 20 1977 Photograph number 4