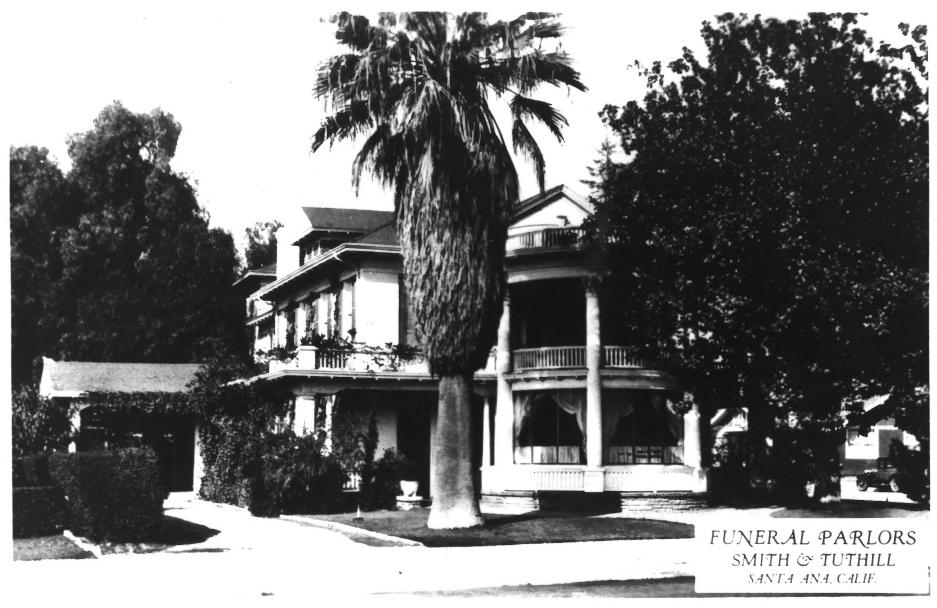

SMITH & TUTHILL FUNERAL PARLORS MAY 19 1979 Santa Ana, California Photographer unknown Photograph taken about 1915 Negative made from print (see applicant) Front of building facing east

Photograph number 1 SEP 20 1977