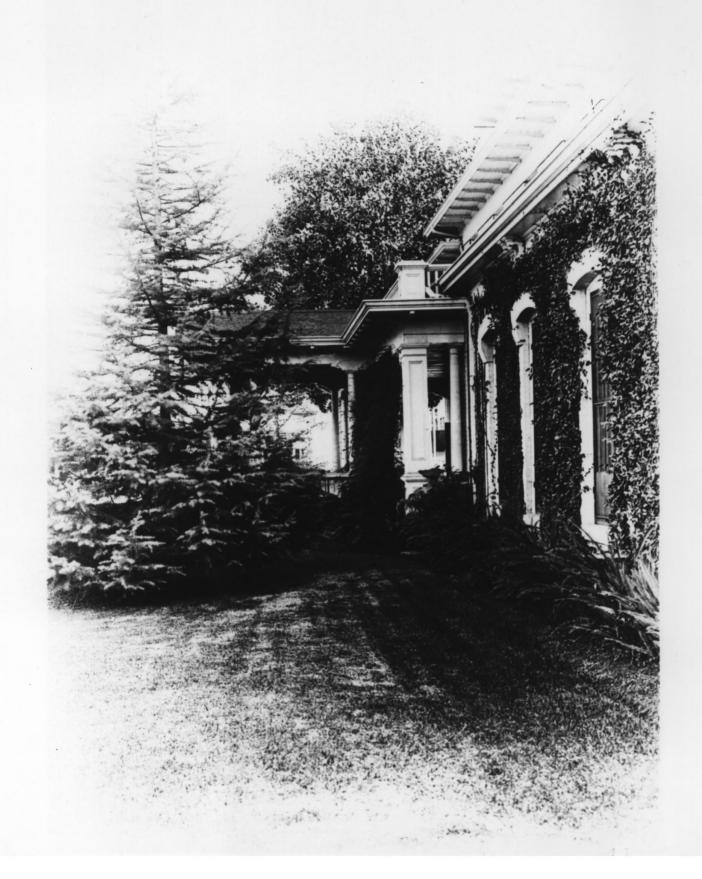

## SMITH & TUTHILL FUNERAL PARLORS Santa Ana, California

Photographer unknown

Photograph number 2

Photograph taken about 1910
Negative made from print (see applicant)
North side of building looking east

SEP 2 0 1977

ORANGE CONST.
SMITH & TUTHILL FUNERAL PARLORS Santa Ana, California Photographer unknown Photograph taken about 1910 Negative made from print (see applicant) South side of building facing east Photograph number 3