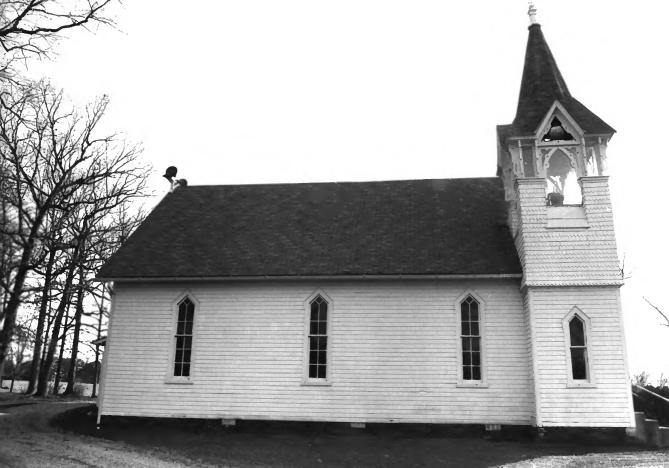

3. New Salem United Methodist Church 2417 Tipton Station Road Knoxville, Knox Co., Tennessee Photographer: Arthur Reed, Jr. Date: December 1982 Negative: Tennessee Historical Comm 701 Broadway, Nashville West elevation, facing east 3 of 8