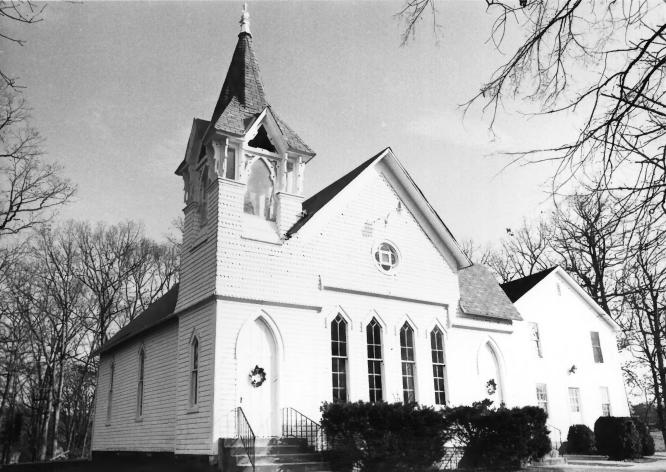

3. New Salem United Methodist Church 2417 Tipton Station Road Knoxville, Knox Co., Tennessee Photographer: Arthur Reed, Jr. Date: December 1982 Negative: Tennessee Historical Comm 701 Broadway, Nashville West elevation, facing east 3 of 8