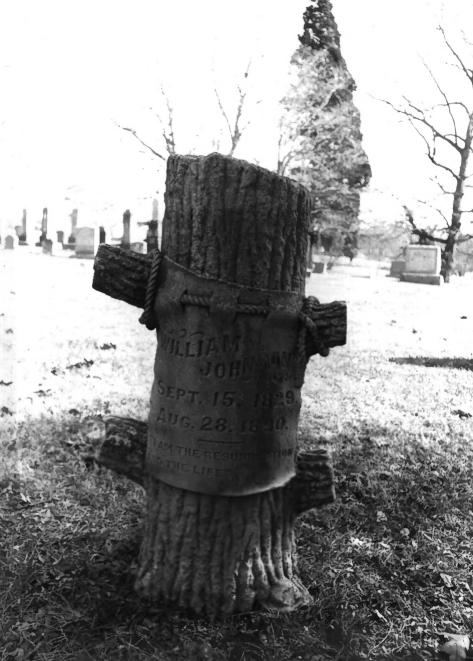

7.

New Salem United Methodist Church 8. 2417 Tipton Station Road Knoxville, Knox Co., Tennessee Photographer: Arthur Reed, Jr. Date: December 1982 Negative: Tennessee Historical Comm 701 Broadway, Nashville Cemetery, tombstone 8 of 8 -