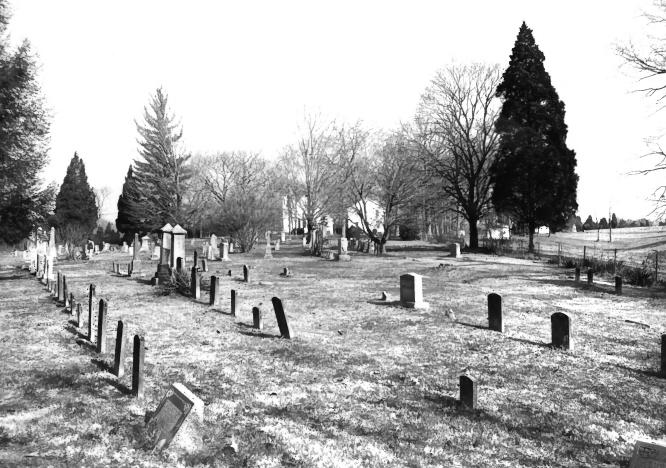

5.

6. New Salem United Methodist Church 2417 Tipton Station Road Knoxville, Knox Co., Tennessee Photographer: Arthur Reed, Jr. Date: December 1982 Negative: Tennessee Historical Comm 701 Broadway, Nashville Cemetery, facing north 6 of 8

New Salem United Methodist Church 2417 Tipton Station Road Knoxville, Knox Co., Tennessee Photographer: Arthur Reed, Jr. Date: December 1982 Negative: Tennessee Historical Comm 701 Broadway, Nashville Cemetery, tombstones 7 of 8