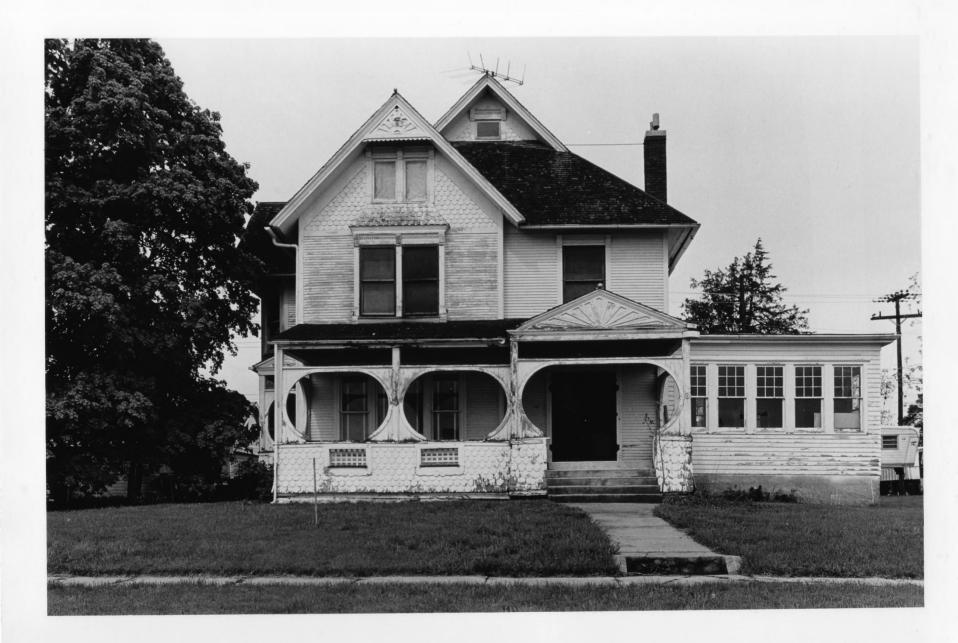

Photo #2 of 9

E. F. Hempstead House (PW06-1) Pawnee City, Pawnee County, Nebraska

Photo by Janet Jeffries Spencer, Nebraska State Historical Society May, 1982 (NSHS 8205/4:9)

View looking west showing east (front) facade.