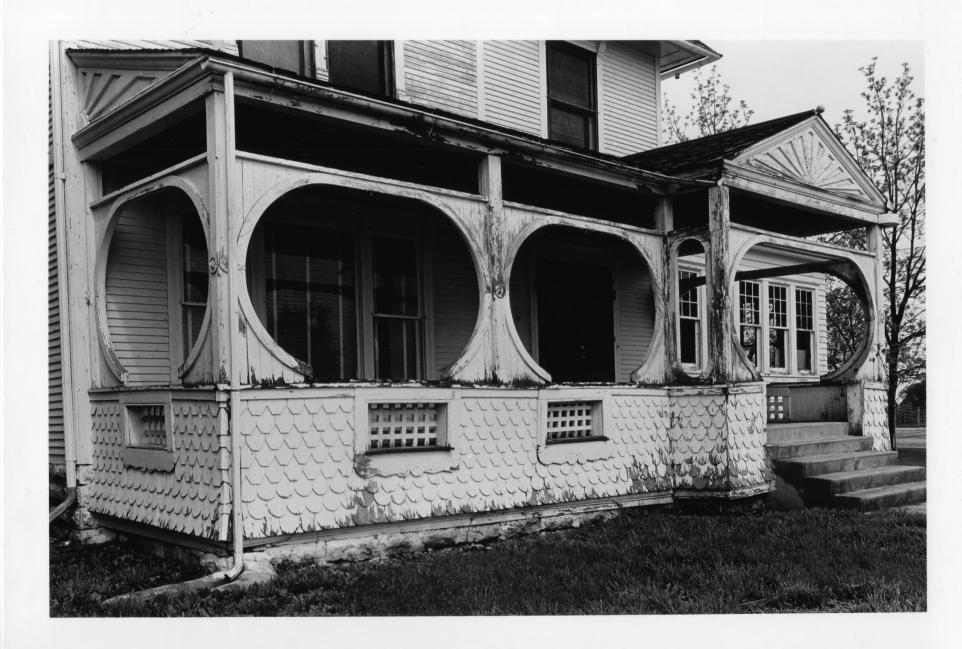

Photo #4 of 9

E. F. Hempstead House (PW06-1) Pawnee City, Pawnee County, Nebraska

Photo by Janet Jeffries Spencer Nebraska State Historical Society May, 1982 (NSHS 8205/4:13)

View looking northwest showing detail of east (front) entry.

Photo #5 of 9

E. F. Hempstead House (PW06-1) Pawnee City, Pawnee County, Nebraska

Photo by Janet Jeffries Spencer Nebraska State Historical Society May, 1982 (NSHS 8205/5:16)

View looking west showing detail of east (front) facade