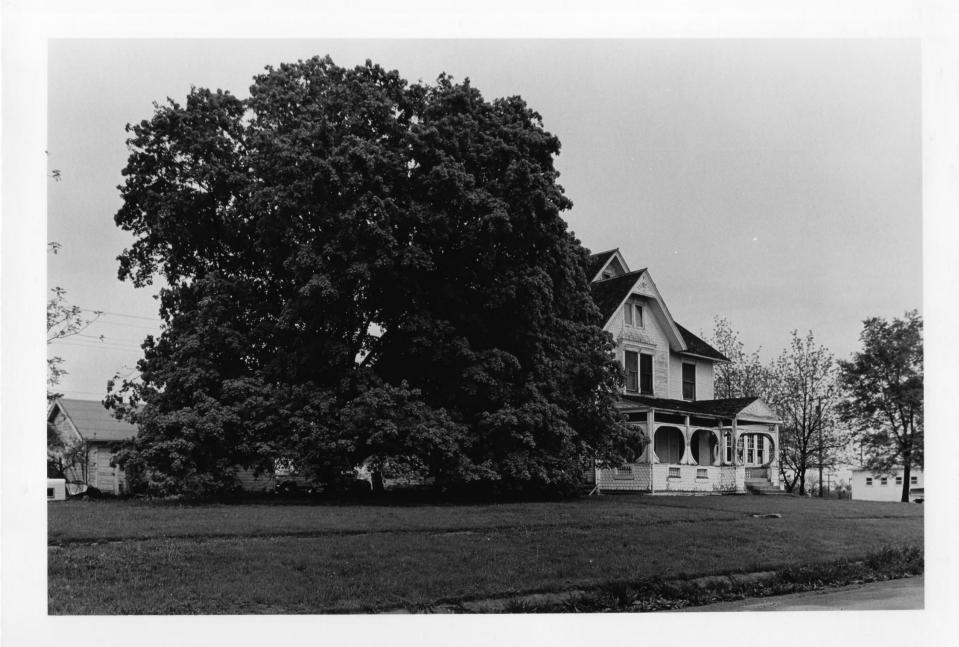

Photo #3 of 9

E. F. Hempstead House (PW06-1) Pawnee City, Pawnee County, Nebraska

Photo by Janet Jeffries Spencer, Nebraska State Historical Society May, 1982 (NSHS 8205/4:5)

General view looking northwest showing house and Genola maple tree.