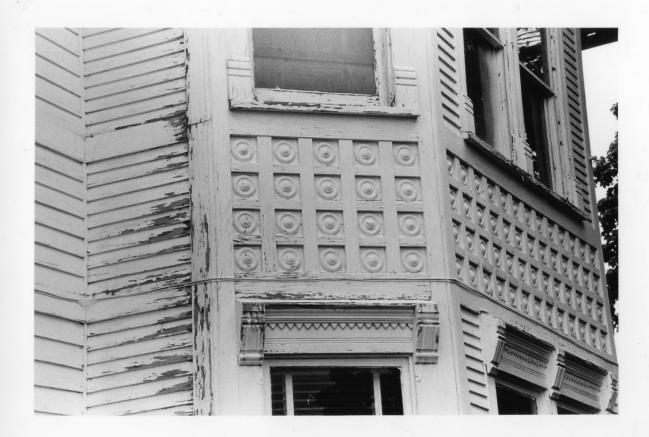

Photo #7 of 9

E. F. Hempstead House (PW06-1) Pawnee City, Pawnee County, Nebraska

Photo by Janet Jeffries Spencer, Nebraska State Historical Society May, 1982 (NSHS 8205/5:13)

View looking northeast showing detail of south bay window.