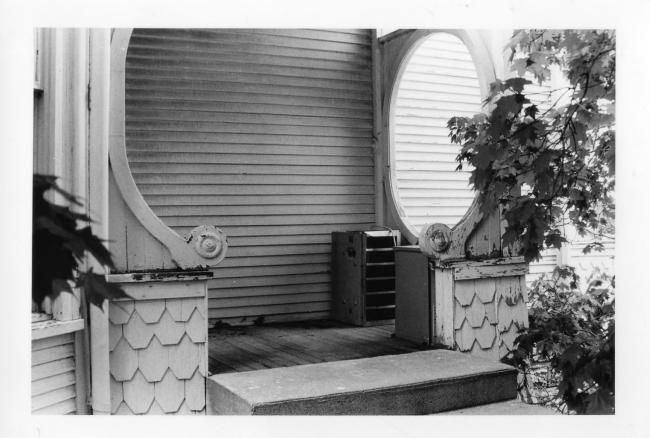

## Photo #6 of 9

E. F. Hempstead House (PW06-1) Pawnee City, Pawnee County, Nebraska

Photo by Janet Jeffries Spencer, Nebraska State Historical Society May, 1982 (NSHS 8205/5:14)

View looking northeast showing detail of south (side) entry.