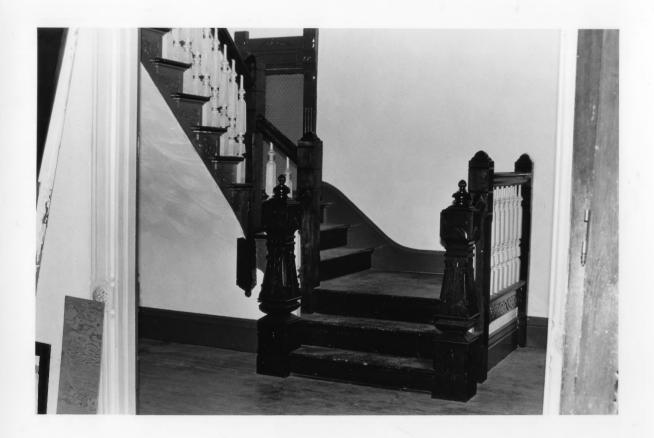

Photo #8 of 9

E. F. Hempstead House (PW06-1) Pawnee City, Pawnee County, Nebraska

Photo by Janet Jeffries Spencer, Nebraska State Historical Society May, 1982 (NSHS 8205/5:8)

Interior view looking northwest showing stairhall on first floor.