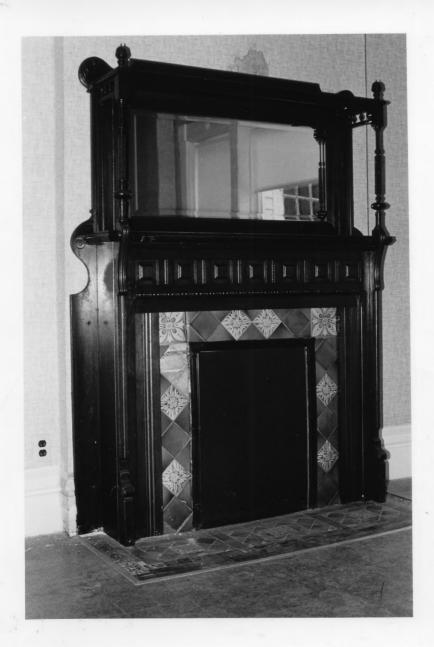

Photo #9 of 9

E. F. Hempstead House (PW06-1) Pawnee City, Pawnee County, Nebraska

Photo by Janet Jeffries Spencer, Nebraska State Historical Society May, 1982 (NSHS 8205/5:2)

Interior view looking northwest showing dining room parlor stove.