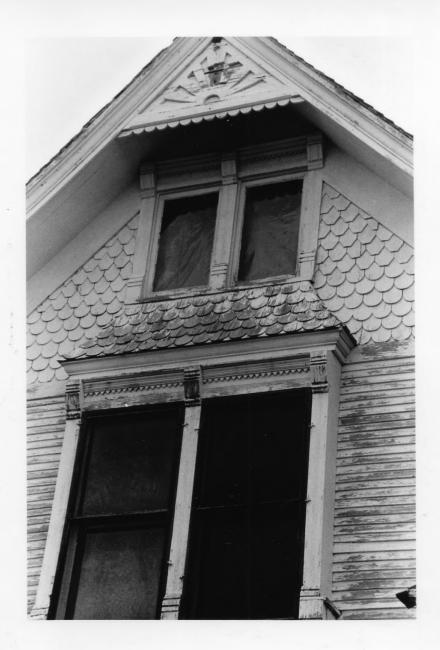

Photo #5 of 9

E. F. Hempstead House (PW06-1) Pawnee City, Pawnee County, Nebraska

Photo by Janet Jeffries Spencer Nebraska State Historical Society May, 1982 (NSHS 8205/5:16)

View looking west showing detail of east (front) facade