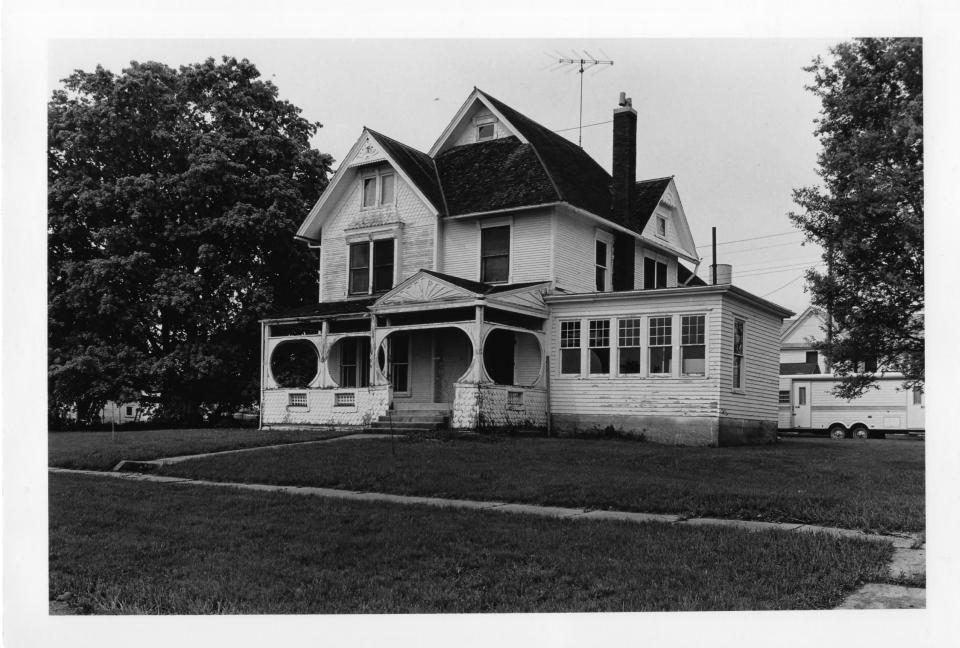

Photo #1 of 9

E. F. Hempstead House (PW06-1) Pawnee City, Pawnee County, Nebraska

Photo by Janet Jeffries Spencer, Nebraska State Historical Society May, 1982 (NHS 8205/4:10)

View looking southwest showing north and east facades.