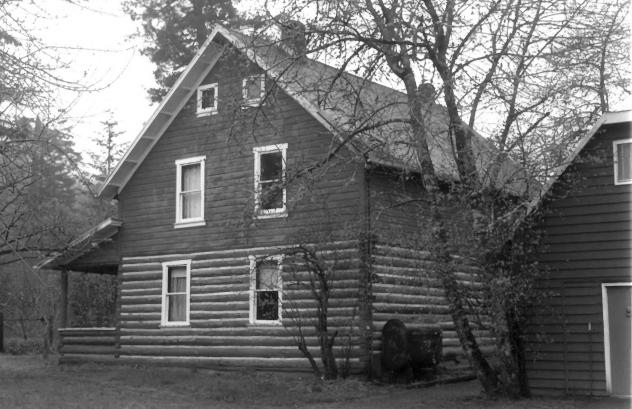

POMEROY FARM CLARK COUNTY, WASHINGTON JANICE W. RUTHERFORD, 3-18-86 HERITAGE TRUST OF CLARK COUNTY EAST ELEVATION OF LOG HOUSE

POMEROY FARM #4 CLARK COUNTY, WASHINGTON &18 JANICE W. RUTHERFORD, 7-1-86 HERITAGE TRUST OF CLARK COUNTY