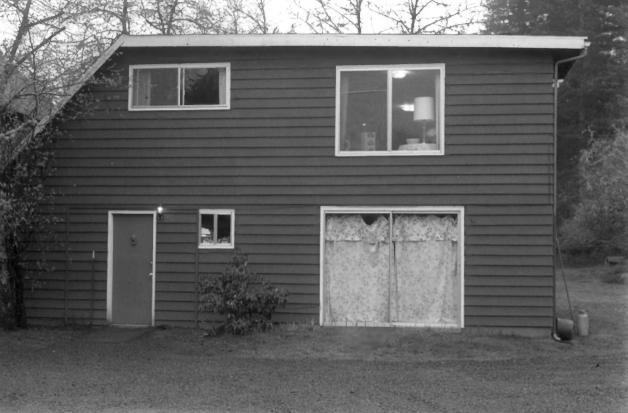

POMEROY FARM #7 CLARK COUNTY, WASHINGTON JANICE W. RUTHERFORD, 3-18-86 HERITAGE TRUST OF CLARK COUNTY SOUTH ELEVATION OF OFFICE

POMEROY FARM #8 CLARK COUNTY, WASHINGTON JANICE W. RUTHERFORD, 7-1-86 HERITAGE TRUST OF CLARK COUNTY EAST ELEVATION OF SEPARATOR SHED