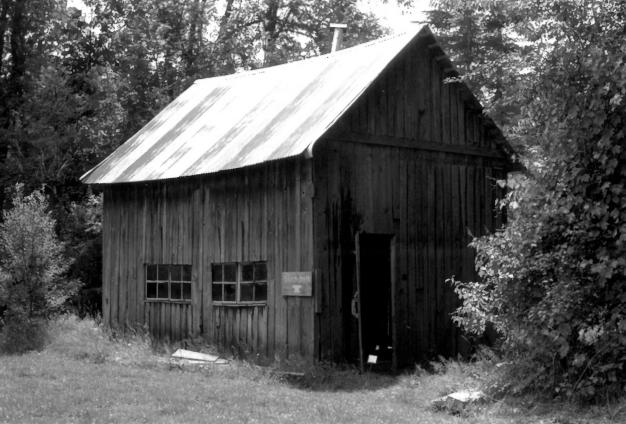

POMEROY FARM #11 CLARK COUNTY, WASHINGTON 418 JANICE W. RUTHERFORD, 3-18-86 HERITAGE TRUST OF CLARK COUNTY WEST FACADE OF BLACKSMITH SHOP

POMEROY FARM #12 CLARK COUNTY, WASHINGTON 4/8 JANICE W. RUTHERFORD, 3-18-86 HERITAGE TRUST OF CLARK COUNTY NORTH ELEVATION, NEW CHICKEN COOF