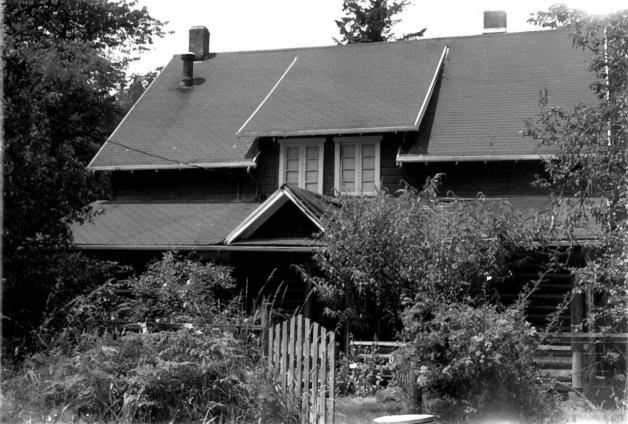

POMEROY FARM CLARK COUNTY, WASHINGTON JANICE W. RUTHERFORD, 7-1-86 HERITAGE TRUST OF CLARK COUNTY SOUTHERN FACADE OF LOG HOUSE

POMEROY FARM #2 CLARK COUNTY, WASHINGTON of 18 JANICE W. RUTHERFORD, 3-18-86 HERITAGE TRUST OF CLARK COUNTY WEST ELEVATION OF LOG HOUSE