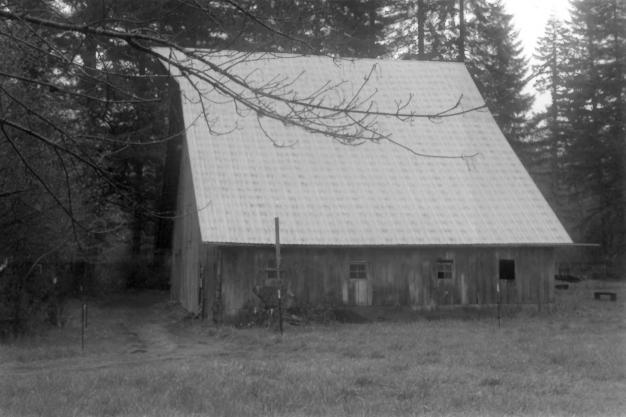

POMEROY FARM #13 CLARK COUNTY, WASHINGTON of 18 JANICE W. RUTHERFORD, 3-18-86 HERITAGE TRUST OF CLARK COUNTY 'WEST ELEVATION OF GRANARY

#14 POMEROY FARM CLARK COUNTY, WASHINGTON 48 JANICE W. RUTHERFORD, 3-18-86 HERITAGE TRUST OF CLARK COUNTY NORTH ELEVATION OF BARN