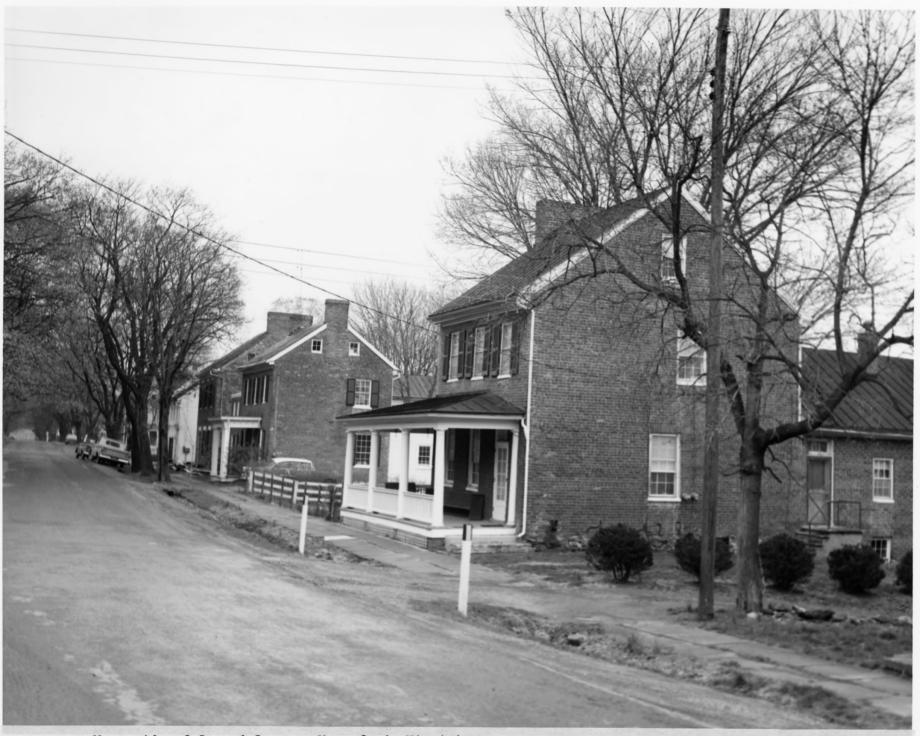

NPS Photo 1969

Post Office, 2nd and Main Streets, Waterford, Virginia

East side of Second Street, Waterford, Virginia

West side of Second Street, Waterford, Virginia

Water and Main Streets, Waterford, Virginia