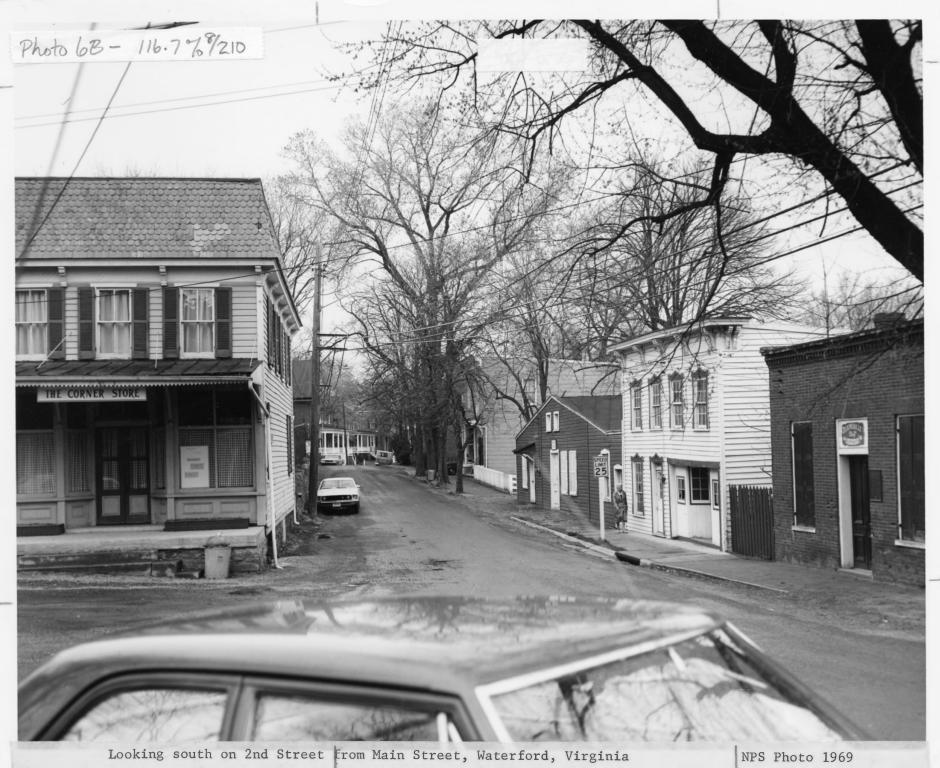

NPS Photo 1969

Post Office, 2nd and Main Streets, Waterford, Virginia

East side of Second Street, Waterford, Virginia

West side of Second Street, Waterford, Virginia

Water and Main Streets, Waterford, Virginia