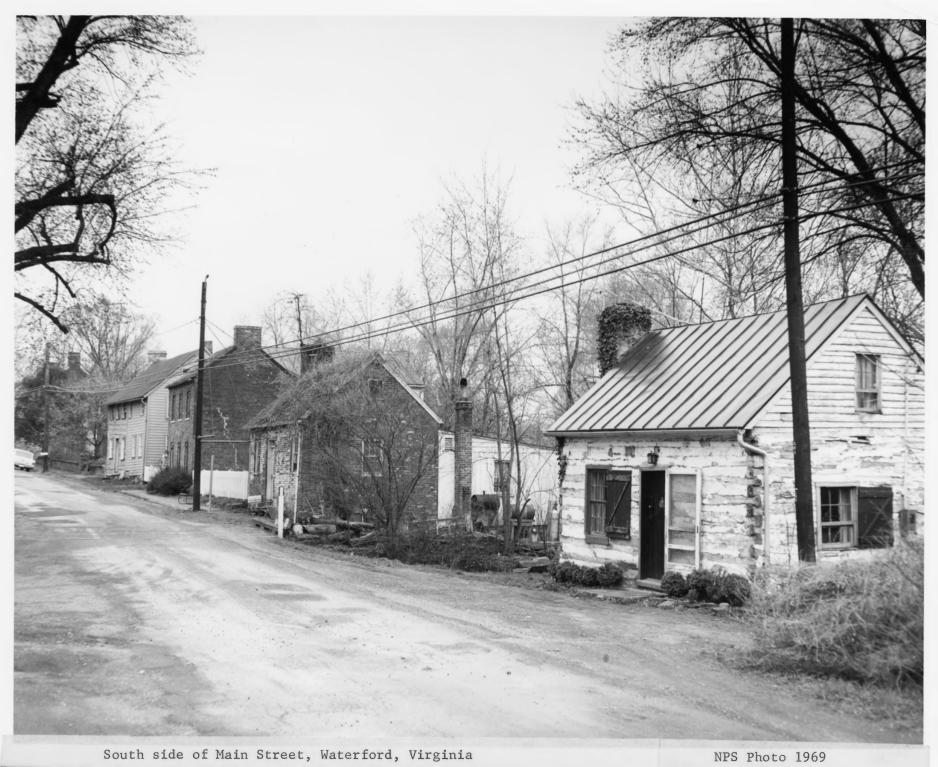

North side of Main Street, Waterford, Virginia

South side of Main Street, Waterford, Virginia

South side of Main Street, Waterford, Virginia

NPS Photo 1969

Country Store, Waterford, Virginia

Old Mill, Waterford, Virginia