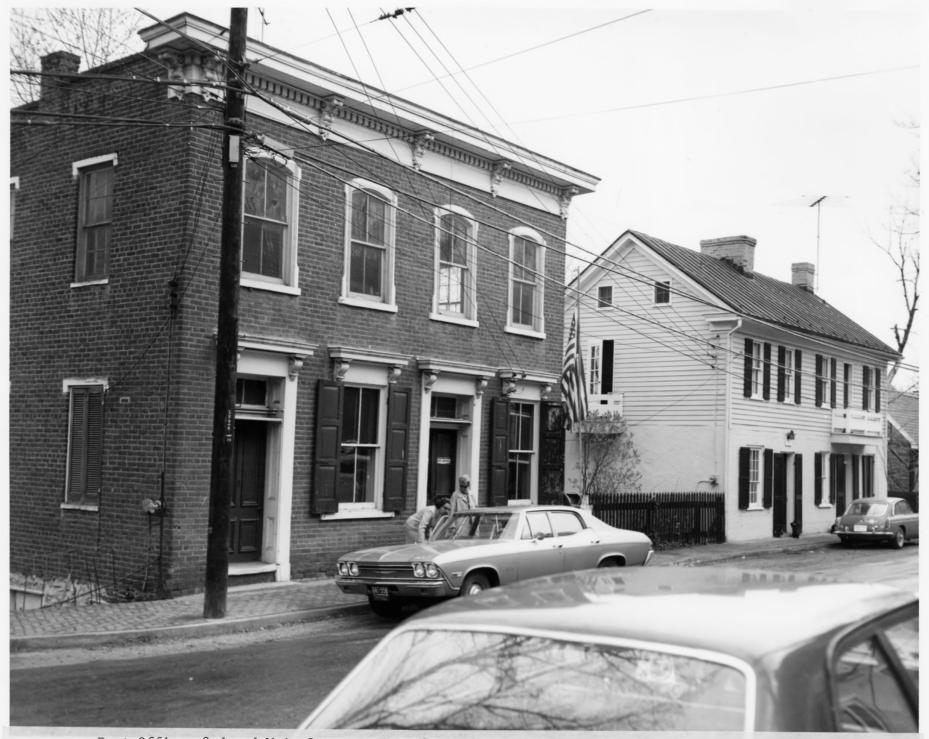

NPS Photo 1969

Post Office, 2nd and Main Streets, Waterford, Virginia

East side of Second Street, Waterford, Virginia

West side of Second Street, Waterford, Virginia

Water and Main Streets, Waterford, Virginia