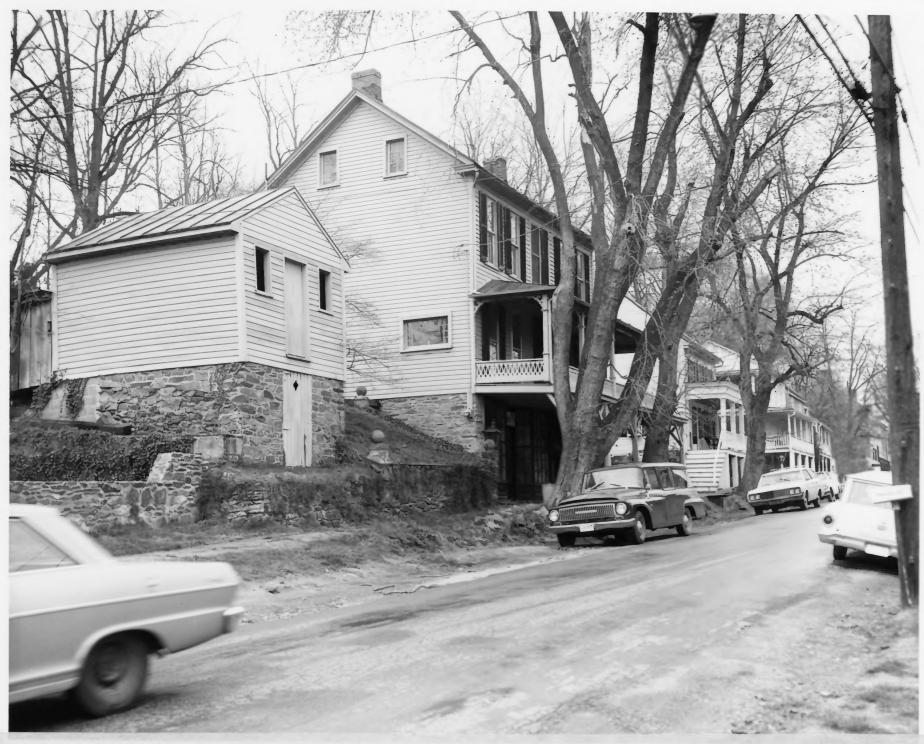

NPS Photo 1969

Post Office, 2nd and Main Streets, Waterford, Virginia

East side of Second Street, Waterford, Virginia

West side of Second Street, Waterford, Virginia

Water and Main Streets, Waterford, Virginia