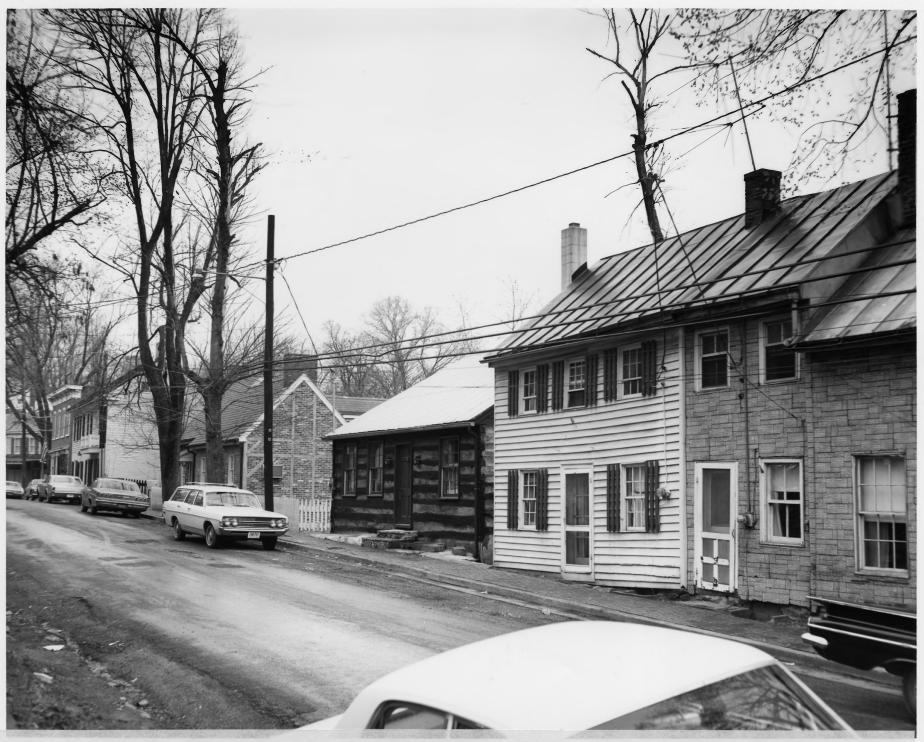

NPS Photo 1969

Post Office, 2nd and Main Streets, Waterford, Virginia

East side of Second Street, Waterford, Virginia

West side of Second Street, Waterford, Virginia

Water and Main Streets, Waterford, Virginia