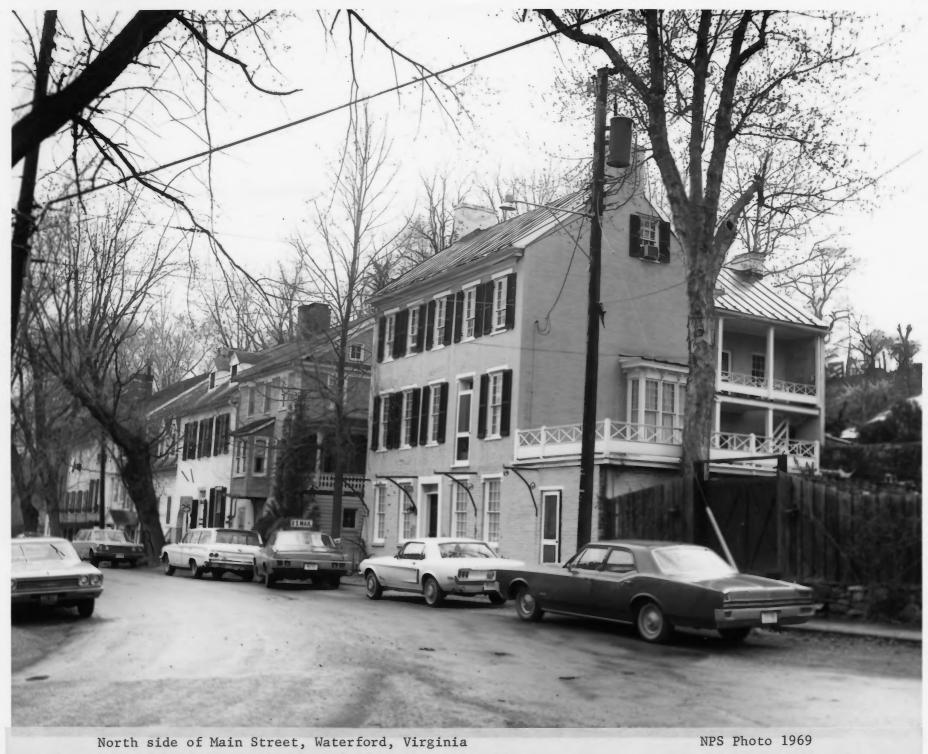

North side of Main Street, Waterford, Virginia

South side of Main Street, Waterford, Virginia

South side of Main Street, Waterford, Virginia

NPS Photo 1969

Country Store, Waterford, Virginia

Old Mill, Waterford, Virginia