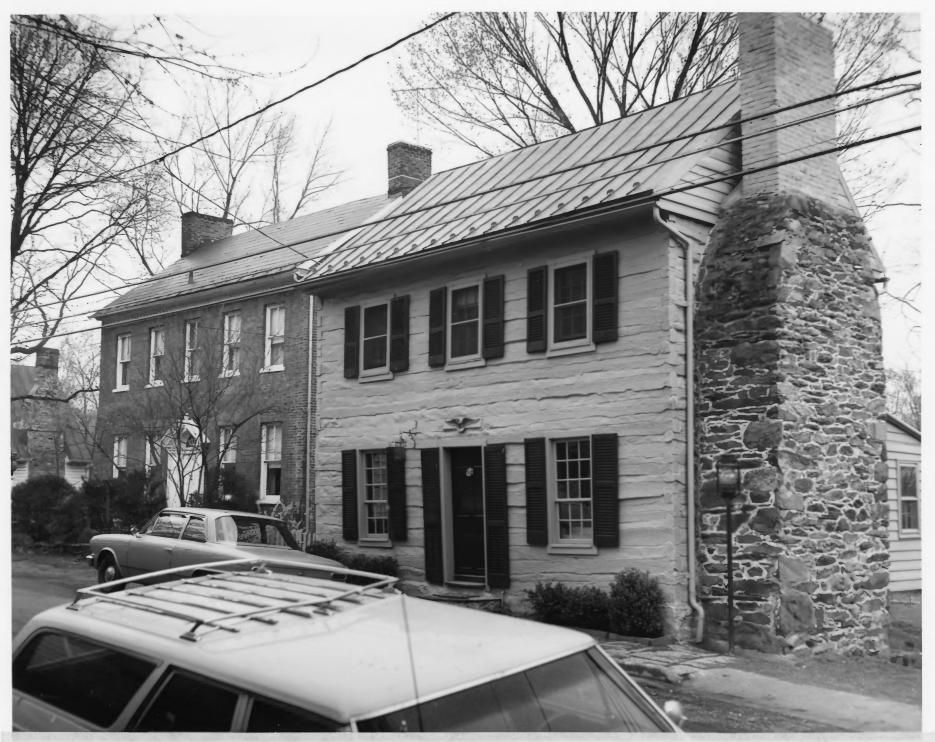

North side of Main Street, Waterford, Virginia

South side of Main Street, Waterford, Virginia

South side of Main Street, Waterford, Virginia

NPS Photo 1969

Country Store, Waterford, Virginia

Old Mill, Waterford, Virginia