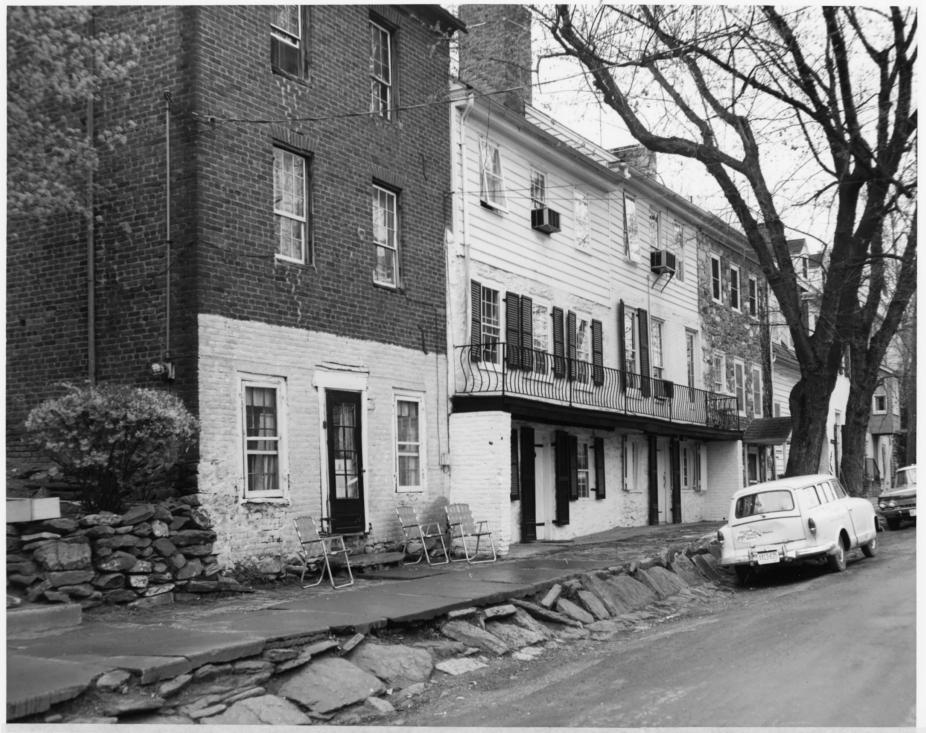

NPS Photo 1969

Post Office, 2nd and Main Streets, Waterford, Virginia

East side of Second Street, Waterford, Virginia

West side of Second Street, Waterford, Virginia

Water and Main Streets, Waterford, Virginia