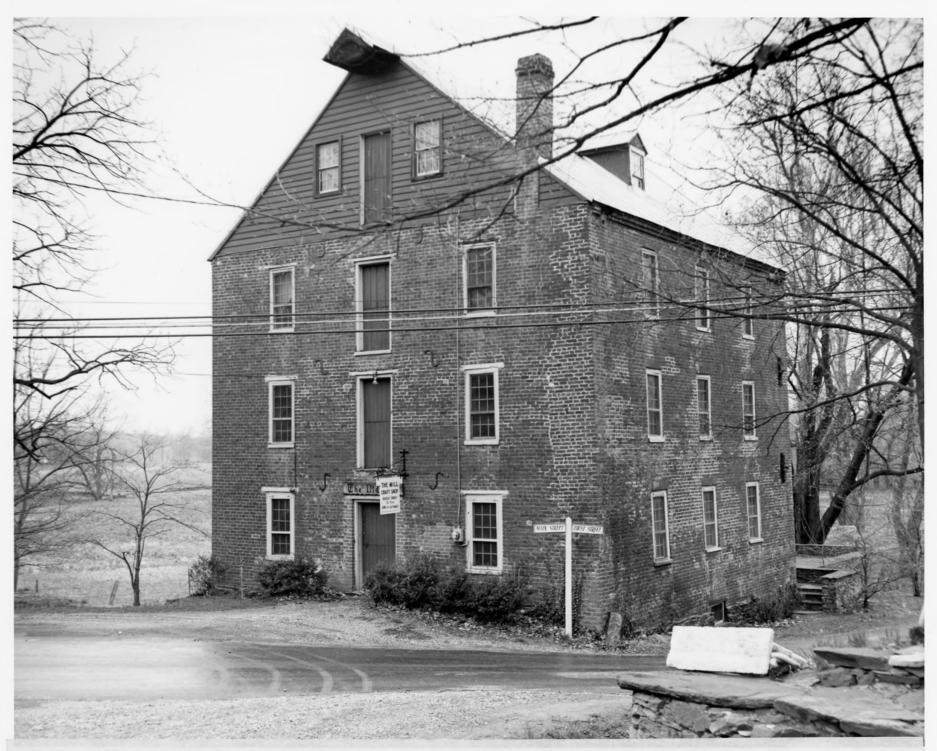

North side of Main Street, Waterford, Virginia

South side of Main Street, Waterford, Virginia

South side of Main Street, Waterford, Virginia

NPS Photo 1969

Country Store, Waterford, Virginia

Old Mill, Waterford, Virginia