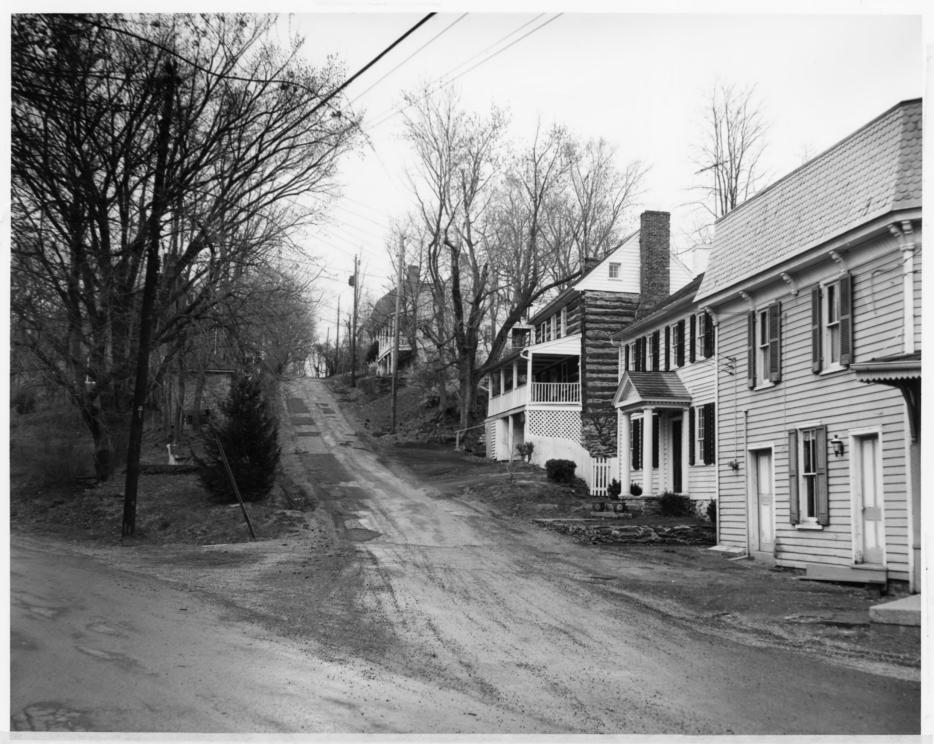

NPS Photo 1969

Post Office, 2nd and Main Streets, Waterford, Virginia

East side of Second Street, Waterford, Virginia

West side of Second Street, Waterford, Virginia

Water and Main Streets, Waterford, Virginia