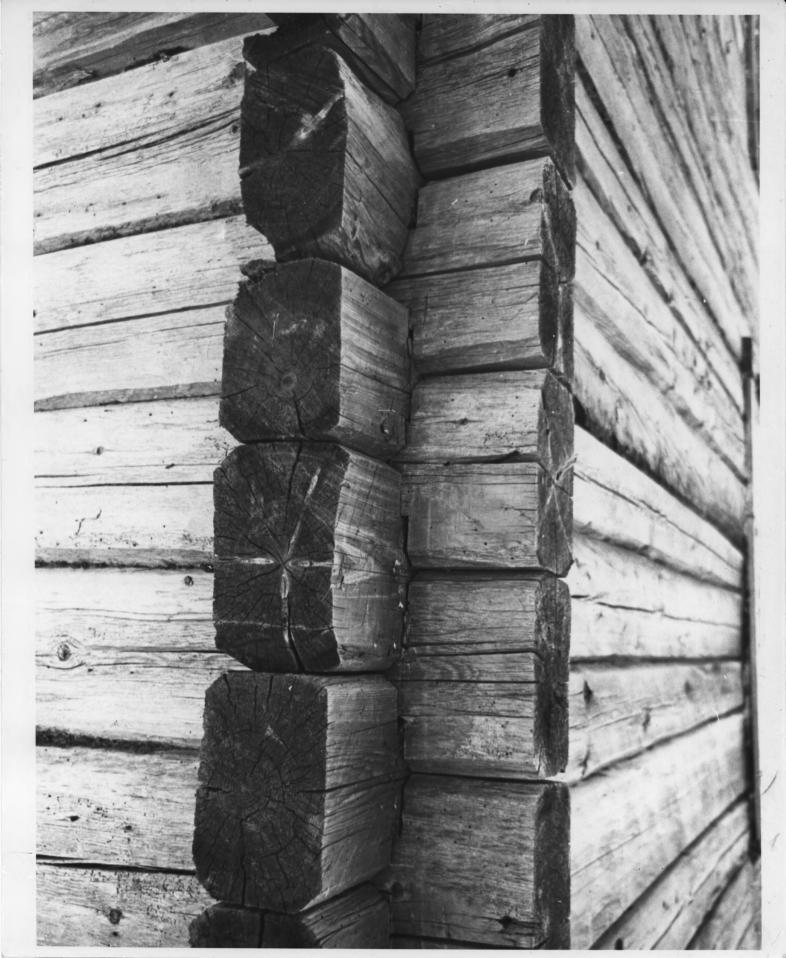

Photo #3: Detail of Northwest corner of log cabin, view towards the Southeast.

GPO 932-009

R.D. Kelly

#3 Detail of Northwest corner of log cabin

STATE UNITED STATES DEPARTMENT OF THE INTERIOR Form No. 10-301a NATIONAL PARK SERVICE (7/72)COUNTINE NATIONAL REGISTER OF HISTORIC PLACES Aroostook PROPERTY PHOTOGRAPH FORM FOR NPS USE ONLY ENTRY NUMBER DATE (Type all entries - attach to or enclose with photograph) S 8/23/73 003 Z 1. NAME 0 COMMON: Timmerhurst AND/OR HISTORIC: 2. LOCATION STREET AND NUMBER: CITY OR TOWN: Road 2 New Sweden STATE: COUNTY: CODE CODE Maine Aroostook PHOTO REFERENCE Z PHOTO CREDIT: Richard D. Kelly DATE OF PHOTO: March 1973 ш NEGATIVE FILED AT: Maine Historic Preservation Commission ш 4. IDENTIFICATION DESCRIBE VIEW, DIRECTION, ETC. Detail of Northwest corner of cabinview toward the Southeast