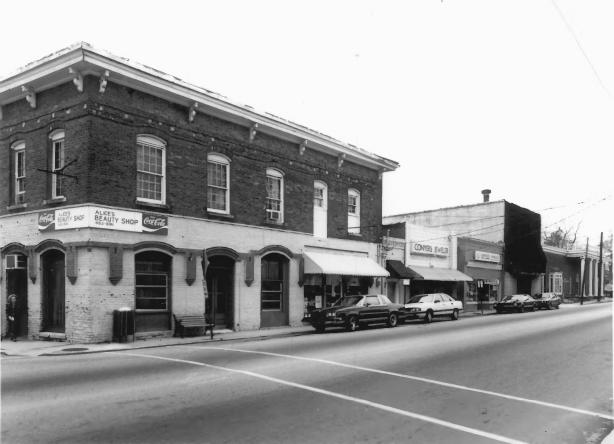

Photographer: James R. Lockhart Negative Filed: Georgia Department of Natural Resources Date: March 1987 1 of 16: Railroad Street from the intersection of Center Street; photographer facing southeast.