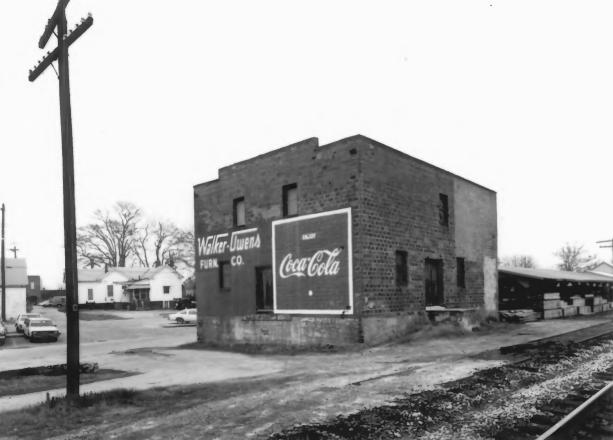

Photographer: James R. Lockhart Negative Filed: Georgia Department of Natural Resources Date: March 1987 4 of 16: Warehouse on Railroad Street at the southern edge of the district; photographer facing east.