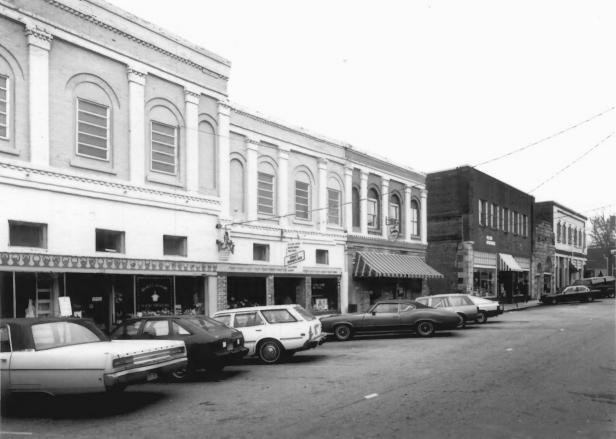

Photographer: James R. Lockhart
Negative Filed: Georgia Department
of Natural Resources
Date: March 1987
11 of 16: Northeastern side of Commercial

Street; photographer facing southeast.

Photographer: James R. Lockhart Negative Filed: Georgia Department of Natural Resources Date: March 1987 12 of 16: Center Street from the intersection at Main Street; photographer facing southwest.