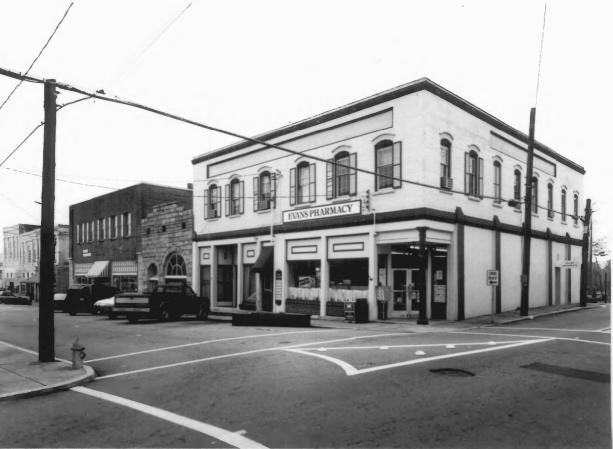

Photographer: James R. Lockhart Negative Filed: Georgia Department of Natural Resources Date: March 1987 2 of 16: Center Street at the Railroad Street intersection; photographer facing northeast.

Photographer: James R. Lockhart Negative Filed: Georgia Department of Natural Resources Date: March 1987 3 of 16: Railroad Street south of Stewart Allwy; photographer facing north.