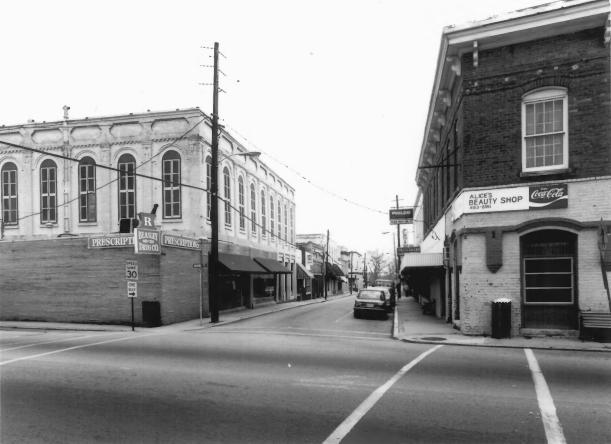

Photographer: James R. Lockhart
Negative Filed: Georgia Department
of Natural Resources
Date: March 1987

5 of 16: Northeastern side of Railroad Street; photographer facing north.

Photographer: James R. Lockhart Negative Filed: Georgia Department of Natural Resources Date: March 1987 6 of 16: Commercial Street; photographer facing northwest.