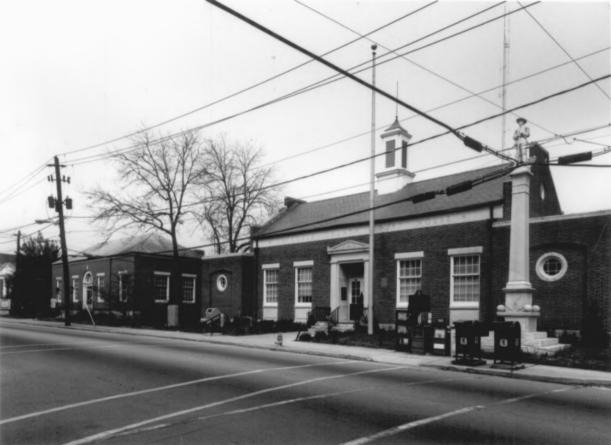

Photographer: James R. Lockhart
Negative Filed: Georgia Department
of Natural Resources
Date: March 1987
11 of 16: Northeastern side of Commercial

Street; photographer facing southeast.

Photographer: James R. Lockhart Negative Filed: Georgia Department of Natural Resources Date: March 1987 12 of 16: Center Street from the intersection at Main Street; photographer facing southwest.