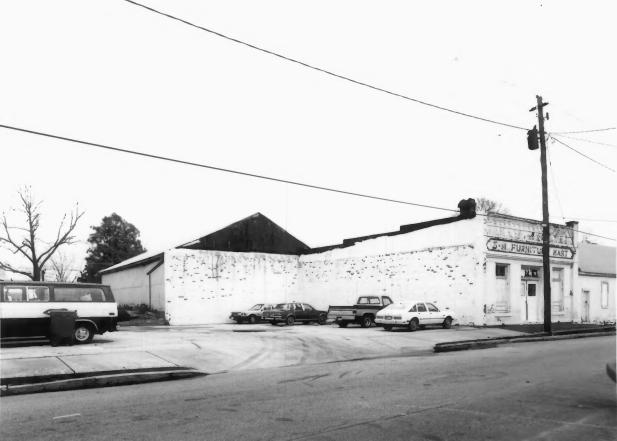

Photographer: James R. Lockhart Negative Filed: Georgia Department of Natural Resources Date: March 1987 4 of 16: Warehouse on Railroad Street at the southern edge of the district; photographer facing east.