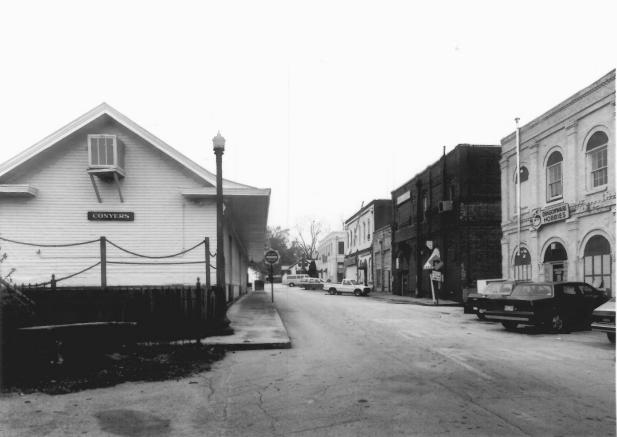

Photographer: James R. Lockhart Negative Filed: Georgia Department of Natural Resources Date: March 1987 2 of 16: Center Street at the Railroad Street intersection; photographer facing northeast.

Photographer: James R. Lockhart Negative Filed: Georgia Department of Natural Resources Date: March 1987 3 of 16: Railroad Street south of Stewart Allwy; photographer facing north.