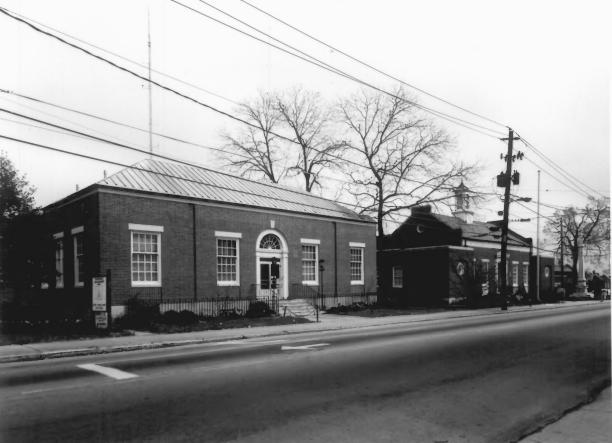

Photographer: James R. Lockhart Negative Filed: Georgia Department of Natural Resources Date: March 1987 16 of 16: Northwestern side of Center Street, from Main Street intersection; photographer facing west.