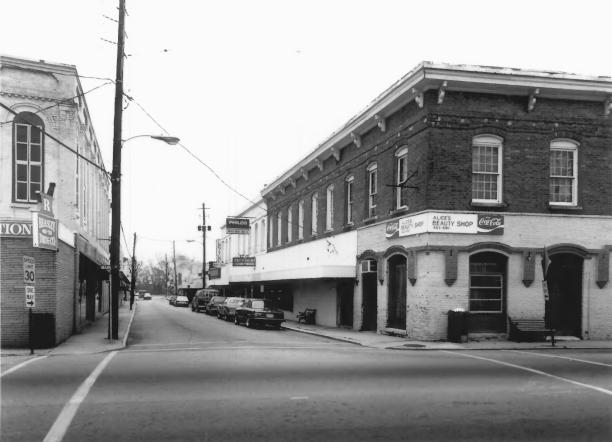

Photographer: James R. Lockhart Negative Filed: Georgia Department of Natural Resources Date: March 1987 2 of 16: Center Street at the Railroad Street intersection; photographer facing northeast.

Photographer: James R. Lockhart Negative Filed: Georgia Department of Natural Resources Date: March 1987 3 of 16: Railroad Street south of Stewart Allwy; photographer facing north.