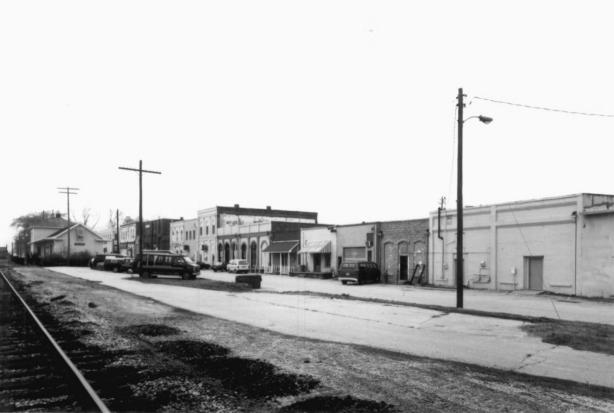

Photographer: James R. Lockhart Negative Filed: Georgia Department of Natural Resources Date: March 1987 1 of 16: Railroad Street from the intersection of Center Street; photographer facing southeast.