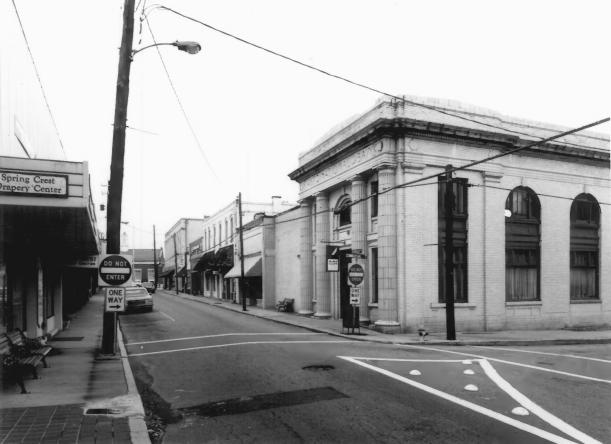

Photographer: James R. Lockhart Negative Filed: Georgia Department of Natural Resources Date: March 1987 9 of 16: Commercial Street at Center Street intersection; photographer facing south.

Photographer: James R. Lockhart Negative Filed: Georgia Department of Natural Resources Date: March 1987 10 of 16: Center Street at Commercial Street intersection; photographer facing east. north.