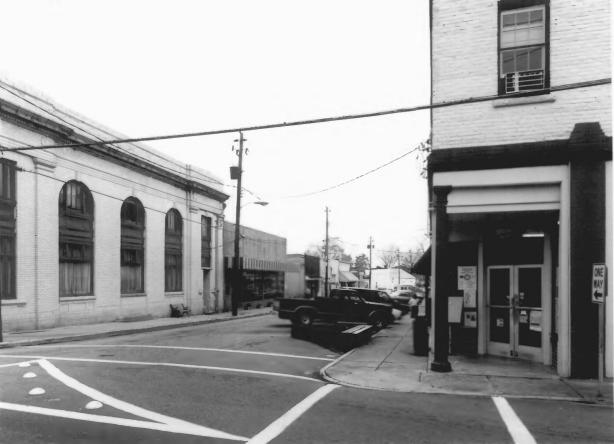

Photographer: James R. Lockhart
Negative Filed: Georgia Department
of Natural Resources
Date: March 1987
11 of 16: Northeastern side of Commercial

Street; photographer facing southeast.

Photographer: James R. Lockhart Negative Filed: Georgia Department of Natural Resources Date: March 1987 12 of 16: Center Street from the intersection at Main Street; photographer facing southwest.