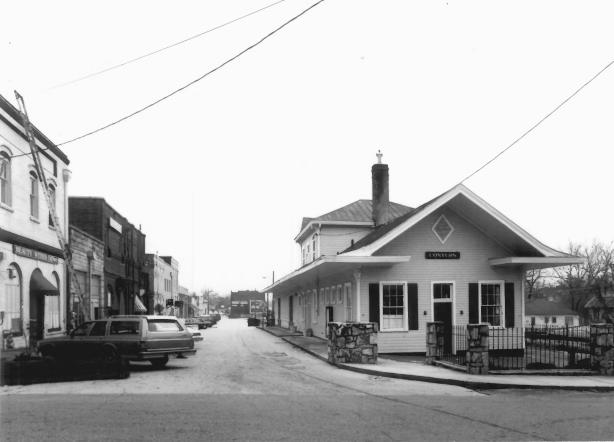

Photographer: James R. Lockhart Negative Filed: Georgia Department of Natural Resources Date: March 1987 1 of 16: Railroad Street from the intersection of Center Street; photographer facing southeast.