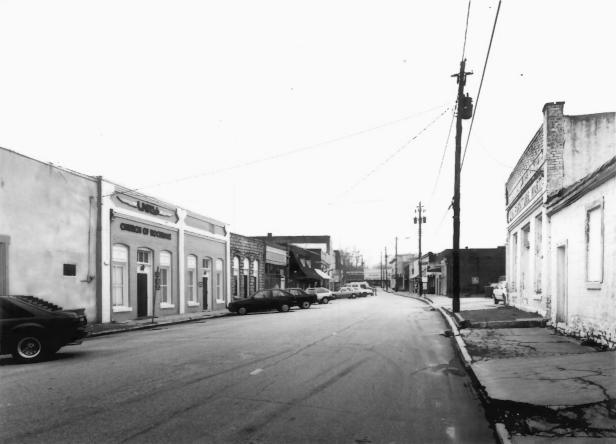

Photographer: James R. Lockhart
Negative Filed: Georgia Department
of Natural Resources
Date: March 1987

5 of 16: Northeastern side of Railroad Street; photographer facing north.

Photographer: James R. Lockhart Negative Filed: Georgia Department of Natural Resources Date: March 1987 6 of 16: Commercial Street; photographer facing northwest.