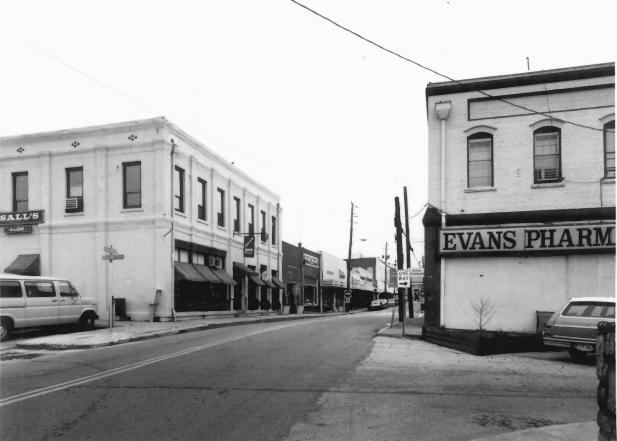

Photographer: James R. Lockhart Negative Filed: Georgia Department of Natural Resources Date: March 1987 9 of 16: Commercial Street at Center Street intersection; photographer facing south.

Photographer: James R. Lockhart Negative Filed: Georgia Department of Natural Resources Date: March 1987 10 of 16: Center Street at Commercial Street intersection; photographer facing east. north.