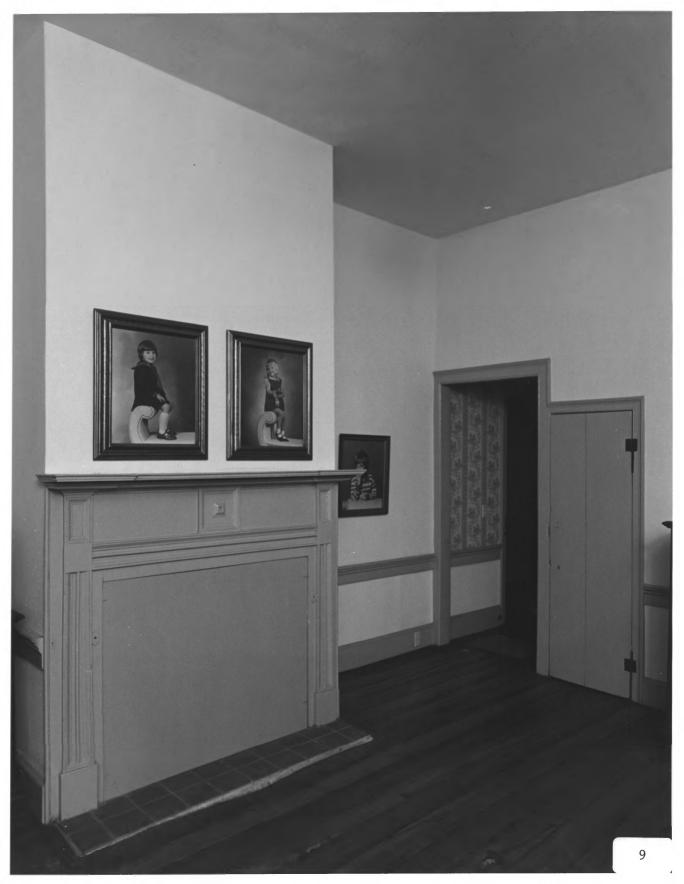

Photographer: James R. Lockhart Negative filed: Georgia Department of Natural Resources Date: November 1983 Description (9 of 14): First floor interior southwest corner; photographer facing northeast.