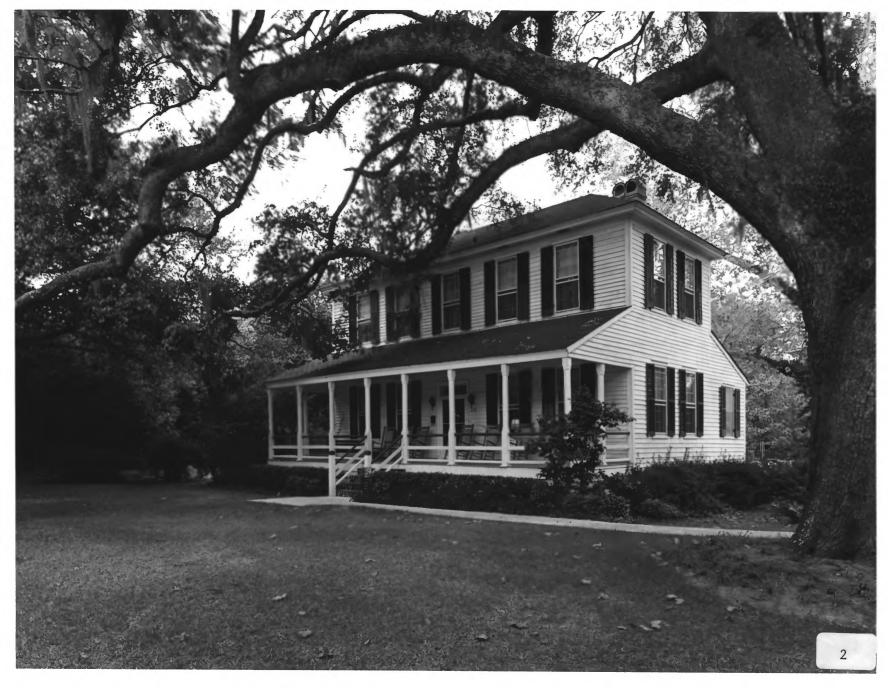

Photographer: James R. Lockhart Negative filed: Georgia Department of Natural Resources Date: November 1983 Description (3 of 14): East facade; photographer facing west.

Photographer: James R. Lockhart Negative filed: Georgia Department of Natural Resources Date: November 1983 Description (4 of 14): Northeast perspective: photographer facing southwest.