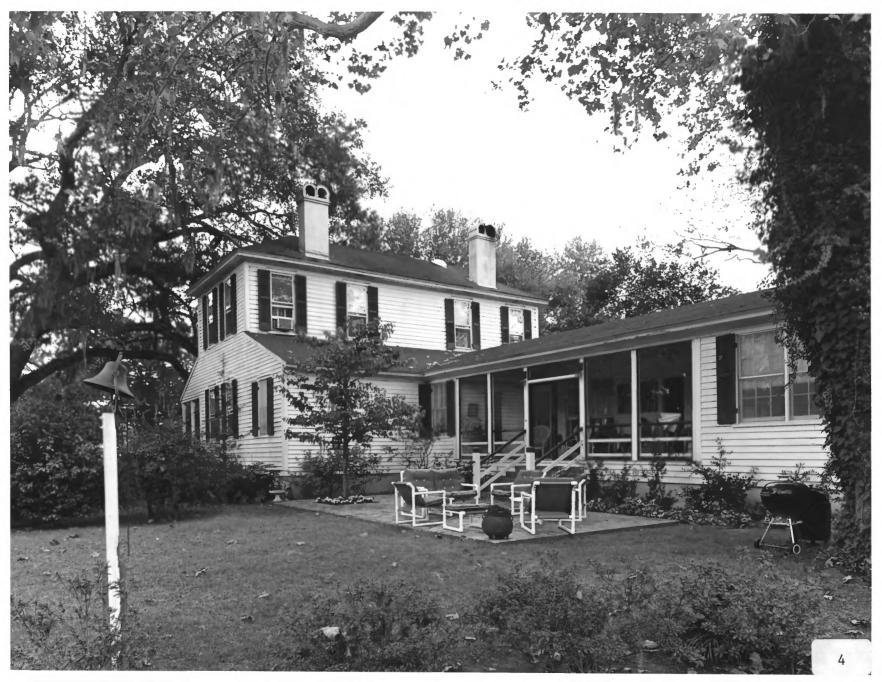

Photographer: James R. Lockhart Negative filed: Georgia Department of Natural Resources Date: November 1983 Description (5 of 14): Porch on east rear of building; photographer facing southwest.

Photographer: James R. Lockhart Negative filed: Georgia Department of Natural Resources Date: November 1983 Description (6 of 14): Northwest perspective; photographer facing southeast.