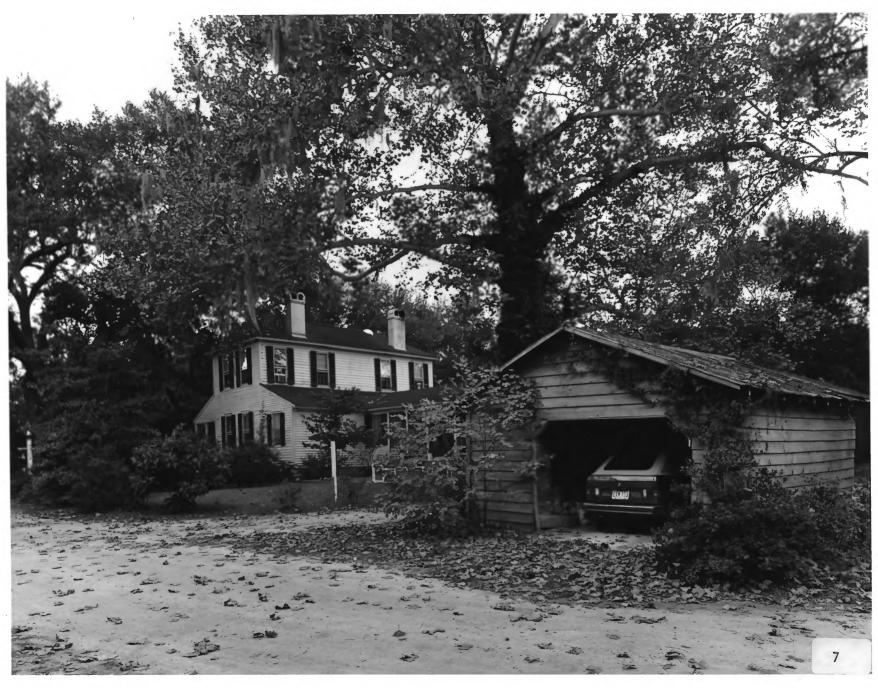

ł.

Photographer: James R. Lockhart Negative filed: Georgia Department of Natural Resources Date: November 1983 Description (7 of 14): Northeast perspective and outbuilding; photographer facing southwest.