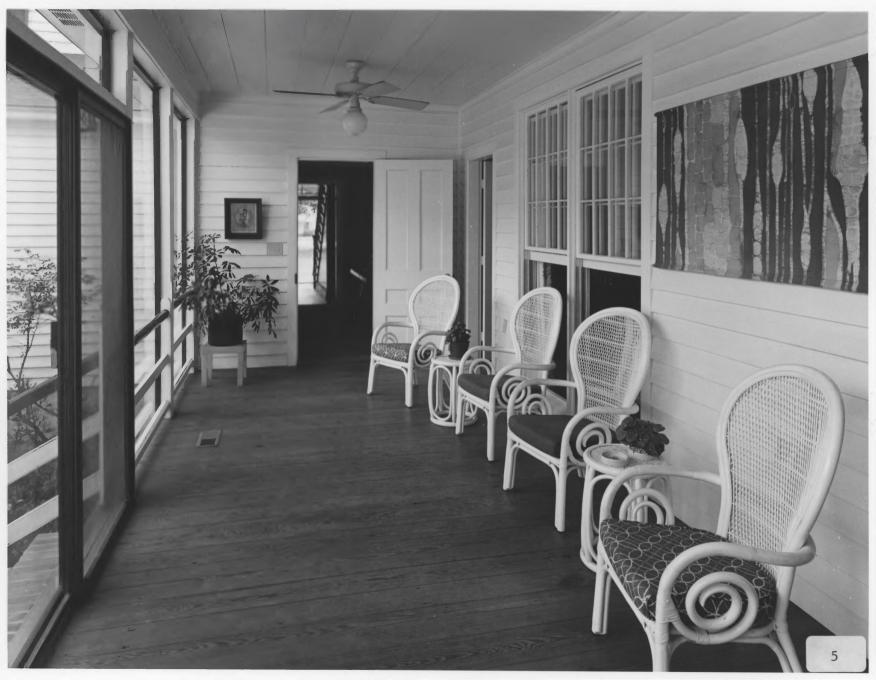

Photographer: James R. Lockhart Negative filed: Georgia Department of Natural Resources Date: November 1983 Description (5 of 14): Porch on east rear of building; photographer facing southwest.

Photographer: James R. Lockhart Negative filed: Georgia Department of Natural Resources Date: November 1983 Description (6 of 14): Northwest perspective; photographer facing southeast.