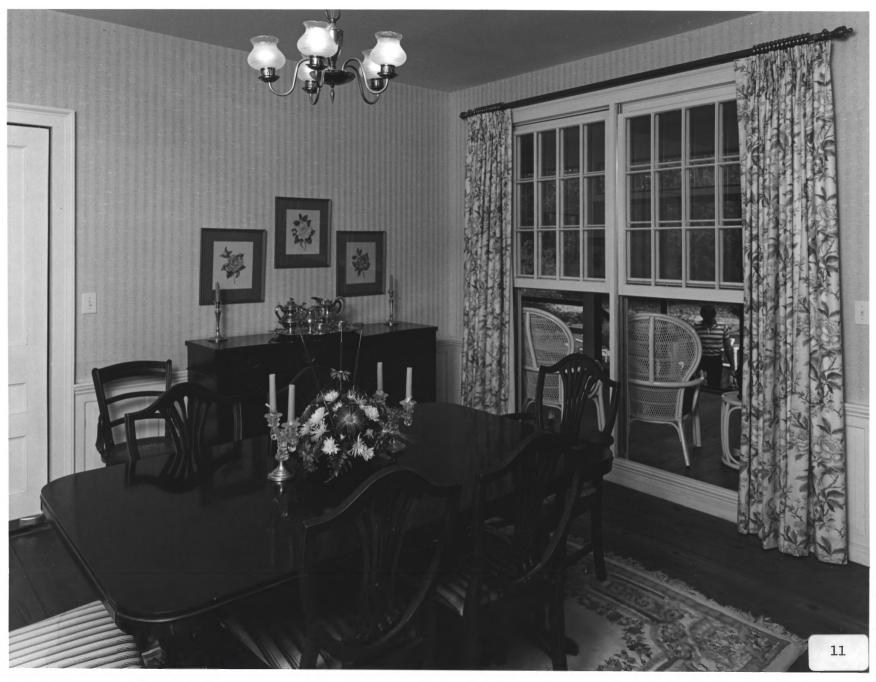

Photographer: James R. Lockhart Negative filed: Georgia Department of Natural Resources Date: November 1983 Description ( 11 of 14): First floor "L" addition; photographer facing northeast.

Photographer: James R. Lockhart Negative filed: Georgia Department of Natural Resources Date: November 1983 Description (12 of 14) Stairwell; photographer facing northwest.