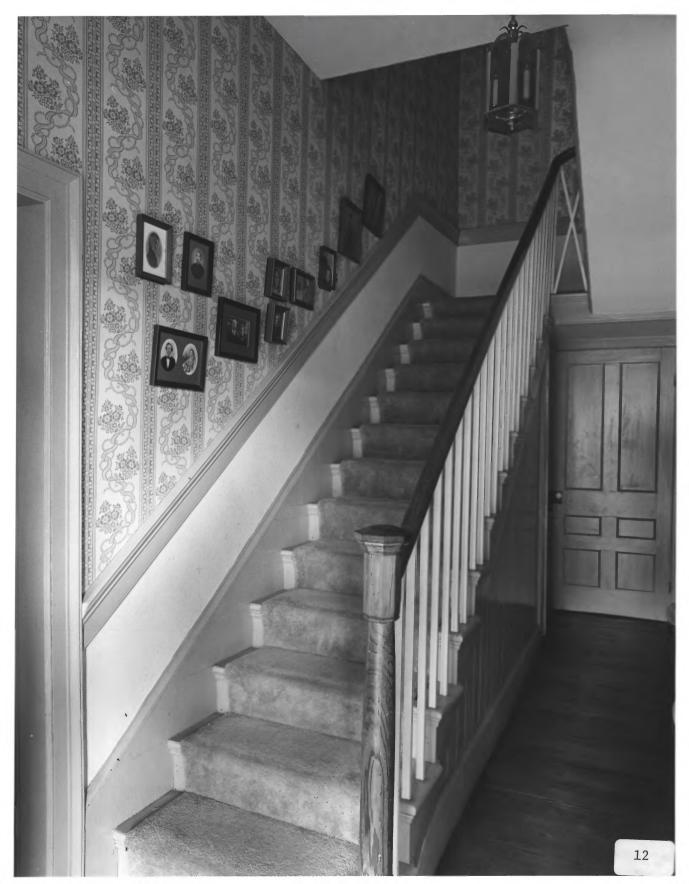

Photographer: James R. Lockhart Negative filed: Georgia Department of Natural Resources Date: November 1983 Description ( 11 of 14): First floor "L" addition; photographer facing northeast.

Photographer: James R. Lockhart Negative filed: Georgia Department of Natural Resources Date: November 1983 Description (12 of 14) Stairwell; photographer facing northwest.