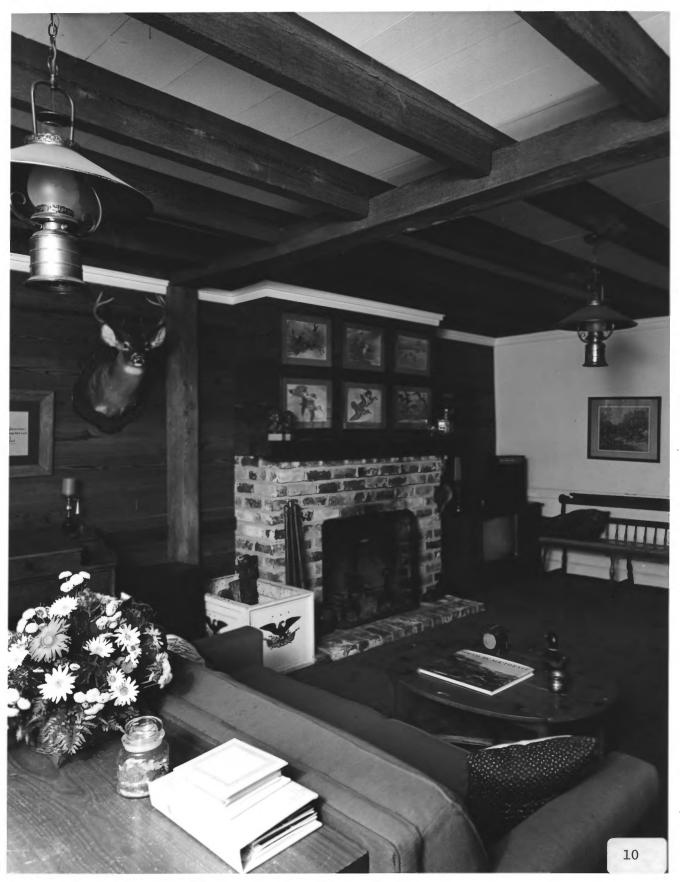

Photographer: James R. Lockhart Negative filed: Georgia Department of Natural Resources Date: November 1983 Description (10 of 14): First floor interior, west back center room; photographer facing southwest.