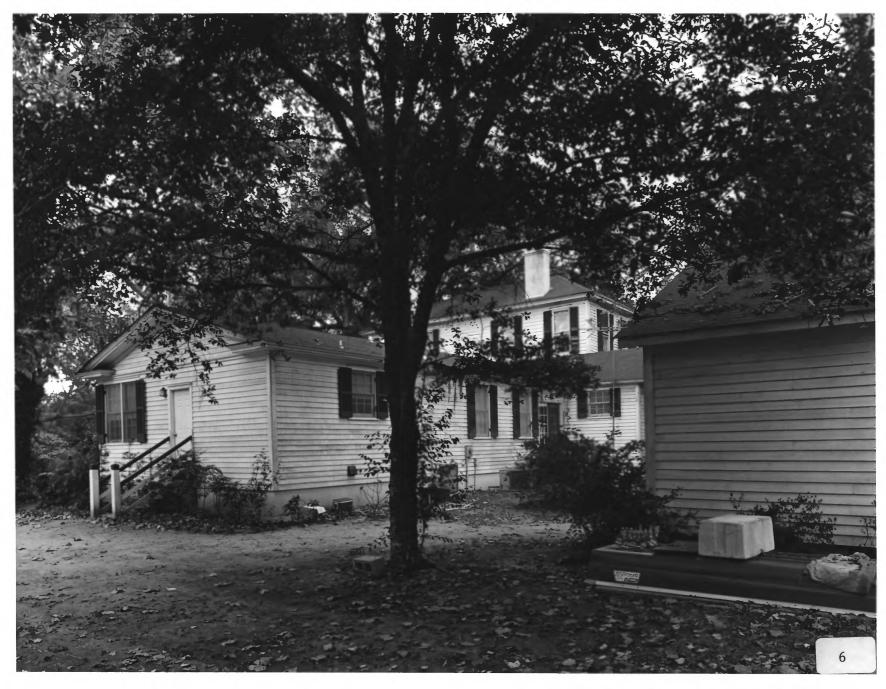

Photographer: James R. Lockhart Negative filed: Georgia Department of Natural Resources Date: November 1983 Description (5 of 14): Porch on east rear of building; photographer facing southwest.

Photographer: James R. Lockhart Negative filed: Georgia Department of Natural Resources Date: November 1983 Description (6 of 14): Northwest perspective; photographer facing southeast.