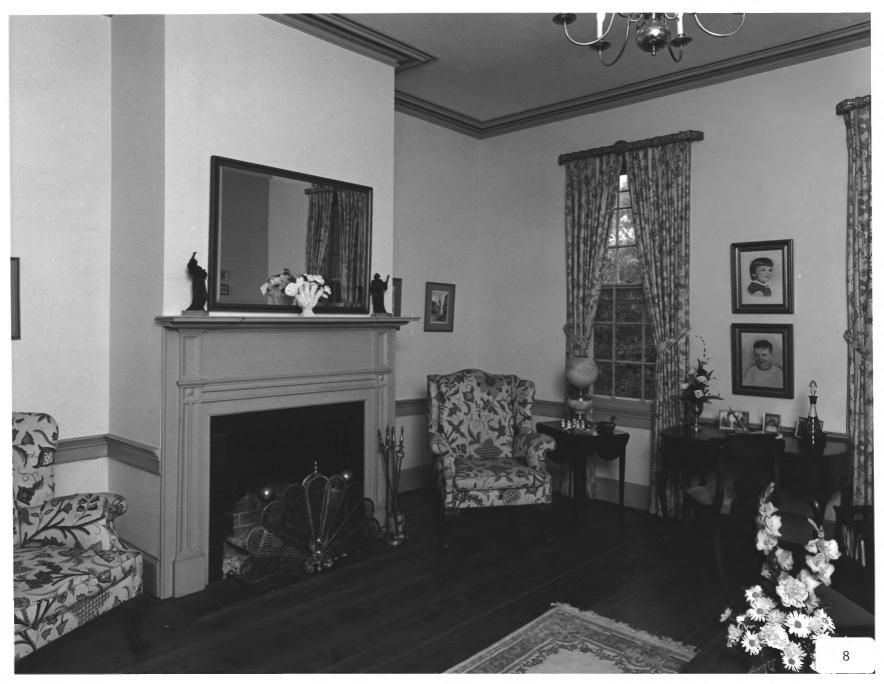

Photographer: James R. Lockhart Negative filed: Georgia Department of Natural Resources Date: November 1983 Description (8 of 14): First floor interior southeast corner; photographer facing northeast.