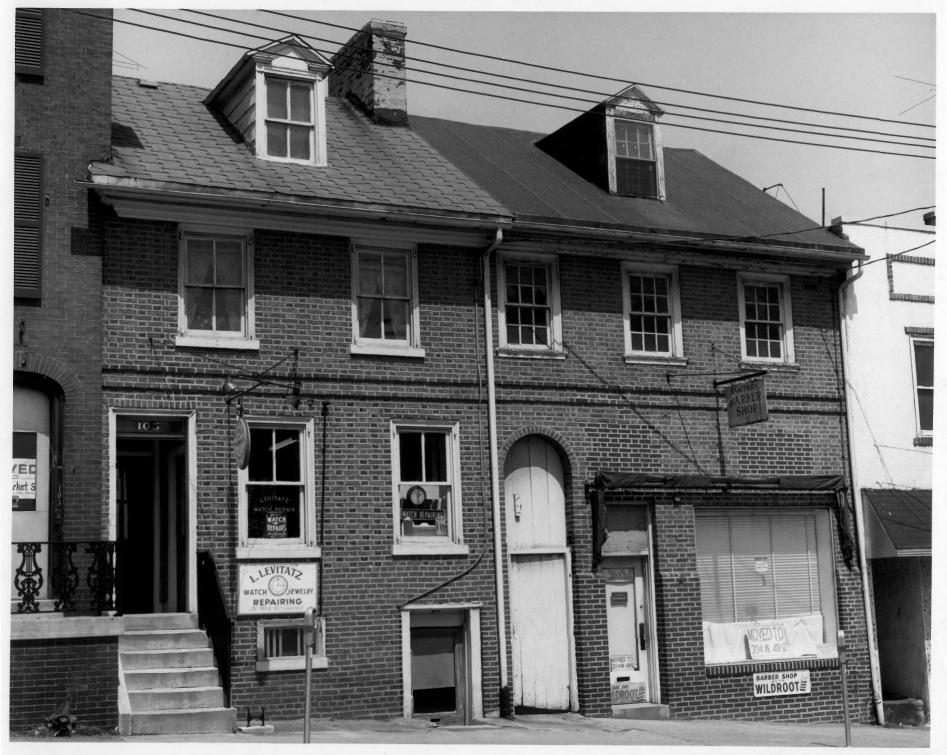

| <i>3</i>  | Wilmington, Del.                                                                                                                                                                                                                                                |                |      |
|-----------|-----------------------------------------------------------------------------------------------------------------------------------------------------------------------------------------------------------------------------------------------------------------|----------------|------|
|           | UNITED STATES DEPARTMENT OF THE INTERIOR NATIONAL PARK SERVICE                                                                                                                                                                                                  | STATE          |      |
|           | NATIONAL REGISTER OF HISTORIC PLACES                                                                                                                                                                                                                            | COUNTY         |      |
| ,         |                                                                                                                                                                                                                                                                 |                |      |
|           | PROPERTY PHOTOGRAPH FORM                                                                                                                                                                                                                                        | FOR NPS USE OF | 1    |
|           | (Type all entries - attach to or enclose with photograph)                                                                                                                                                                                                       | ENTRY NUMBER   | DATE |
| 1.        | NAME                                                                                                                                                                                                                                                            | 70,10,10,0002  | 10// |
|           | соммон:                                                                                                                                                                                                                                                         |                |      |
| P00000000 | AND/ORHISTORIC: Jacob Dingee House                                                                                                                                                                                                                              | 101/11/1       |      |
| 2.        | LOCATION STREET AND NUMBER:                                                                                                                                                                                                                                     |                |      |
|           |                                                                                                                                                                                                                                                                 | 1/ 4 /200      |      |
|           | 105 East 7th Street                                                                                                                                                                                                                                             | 60 0           |      |
|           | CITY OF TOWN.                                                                                                                                                                                                                                                   |                |      |
|           | CITY OR TOWN:                                                                                                                                                                                                                                                   | 日本の別           |      |
|           | Wilmington                                                                                                                                                                                                                                                      | 10 10 E        |      |
|           | Wilmington STATE: CODE COUNTY:                                                                                                                                                                                                                                  |                | CODE |
| 3. 1      | Wilmington  STATE: CODE COUNTY:  Delaware New Code                                                                                                                                                                                                              | e State        | CODE |
| 3. 1      | Wilmington  STATE: CODE COUNTY: Delaware New Castl                                                                                                                                                                                                              |                | CODE |
| 3. 1      | Wilmington  STATE: CODE COUNTY:  Delaware New Code                                                                                                                                                                                                              |                | CODE |
| 3. 1      | Wilmington  STATE: Delaware  HOTO REFERENCE PHOTO CREDIT: Photo Associates DATE OF PHOTO: 1965 NEGATIVE FILED AT:                                                                                                                                               |                | CODE |
|           | Wilmington  STATE: Delaware  HOTO REFERENCE PHOTO CREDIT: Photo Associates DATE OF PHOTO: 1965 NEGATIVE FILED AT: Photo Associates, 2500 West, 6th Street, Wilm                                                                                                 |                | CODE |
|           | Wilmington  STATE: Delaware New Castle PHOTO REFERENCE PHOTO CREDIT: Photo Associates DATE OF PHOTO: 1965 NEGATIVE FILED AT: Photo Associates, 2500 West 6th Street, Wilm DENTIFICATION                                                                         |                | CODE |
|           | Wilmington  STATE: Delaware New Castle New Castle Note of Photo Associates  DATE OF PHOTO: 1965  NEGATIVE FILED AT: Photo Associates, 2500 West 6th Street, Wilm DENTIFICATION  DESCRIBE VIEW, DIRECTION, ETC.                                                  | nington, Del.  | CODE |
|           | Wilmington  STATE: Delaware  PHOTO REFERENCE  PHOTO CREDIT: Photo Associates  DATE OF PHOTO: 1965  NEGATIVE FILED AT: Photo Associates, 2500 West 6th Street, Wilm  DENTIFICATION  DESCRIBE VIEW, DIRECTION, ETC.  View of facade looking north from 7th Street | nington, Del.  | CODE |
|           | Wilmington  STATE: Delaware  PHOTO REFERENCE  PHOTO CREDIT: Photo Associates  DATE OF PHOTO: 1965  NEGATIVE FILED AT: Photo Associates, 2500 West 6th Street, Wilm  DENTIFICATION  DESCRIBE VIEW, DIRECTION, ETC.  View of facade looking north from 7th Street | nington, Del.  | CODE |
|           | Wilmington  STATE: Delaware New Castle New Castle Note of Photo Associates  DATE OF PHOTO: 1965  NEGATIVE FILED AT: Photo Associates, 2500 West 6th Street, Wilm DENTIFICATION  DESCRIBE VIEW, DIRECTION, ETC.                                                  | nington, Del.  | CODE |