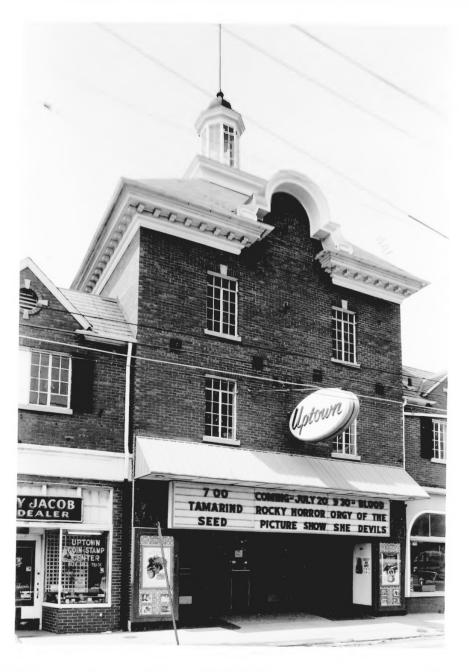

JAN 2 9 1980

Schuster Building 1500-12 Bardstown Road co. Louisville, Jefferson, Kentucky Hugh Foshee 727 West Main Street DOE Louisville, Kentucky 40202 July, 1979 Photo 3. Theater entrance, from Bardstown Road, looking southwest.