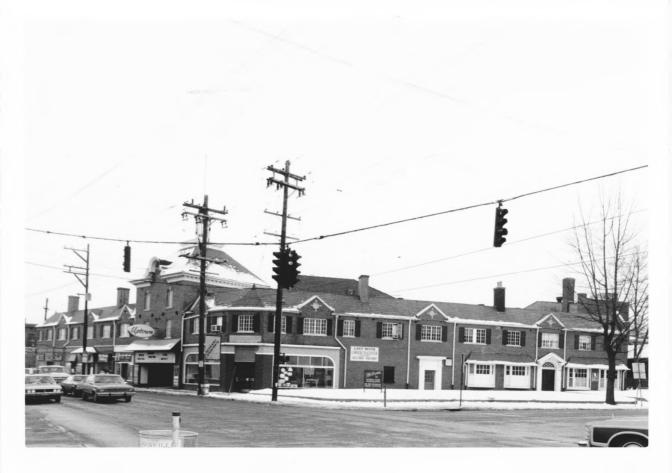

JAN 2 9 1980 Schuster Building

1500-12 Bardstown Road Louisville, Jefferson, Kentucky Diane Kane 727 West Main Street Louisville, Kentucky 40202 December, 1978 Photo 1. Looking southeast, across intersection of Eastern Parkway and Bardstown Road.