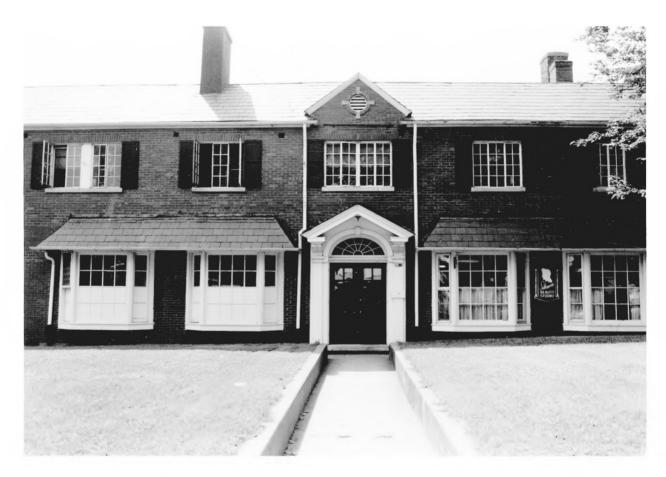

JAN 2 9 1980 Schuster Building 1500-12 Bardstown Road Louisville, Jefferson, Kentucky Hugh Foshee 727 West Main Street Louisville, Kentucky 40202 July, 1979 Photo 2. Eastern Parkway facade and entrance, looking southeast.