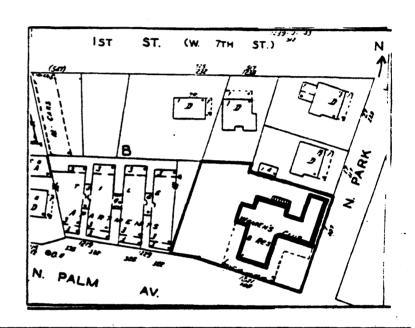

#### SUMMARY OF PRESENT AND ORIGINAL PHYSICAL APPEARANCE

The structure located at 1241 N. Palm Avenue is a one and one-half story wood-framed structure designed in the Jacobethan style. Supported on brick piers, the building is an irregularly-planned "ell-shape" entered through a gable projection at the intersection of the wings. Originally dormer windows projected from the low gable roof. Dormer windows were glazed in a diaper pattern and timber straps were applied to the gable ends. The wrap-around screen porches have been replaced by jalousied windows. Restoration plans call for the replacement of the dormers and the removal of the jalousies.

#### TEXT SUPPORTING SUMMARY OF PRESENT AND ORIGINAL PHYSICAL APPEARANCE

The 1-1/2 story wood frame irregularly-planned Jacobethan Style structure located at the corner of N. Palm Avenue and Cocoanut Avenue was built beginning in December of 1914 and opened in April, 1915 as the headquarters of the Woman's Club of Sarasota, Florida.(1-2) The wood-frame structure rests on a foundation of brick piers between which has been inserted a concrete block in-fill. (3-4) In style, the Woman's Club originally exhibited Jacobethan or Elizabethan characteristics, a style vaguely based on English prototypes dating from the reign of Queen Elizabeth I and James I of England. The Revival Style reached a minor zenith between the years of 1890 and 1915. (5) The appearance of pargeted and half-timbered gable ends as well as quarrelled window openings and narrow, darkly stained horizontal and vertical timber strips applied to the gable and gablette ends of this early Club are Elizabethan in tradition. It might also be added that 17th century American structures such as the Whipple House in Ipswich, Massachusetts also displayed the diaper glazing bar patterns known as quarrels. In scale and massing with the low roof overhang, the piazza or verandah areas provided at the southwest, south, southeast and north elevations, the structure is reminiscent of the bungalow or bungaloid form. The use of verandahs was a sympathetic design solution for the Sarasota climate.

The roof surfaces of the gable, gablettes and dormer windows were originally in a dark brown, wood shingle material which contributed to the Jacobethan flavor of the Woman's Club. A brick chimney appears at the northeast elevation of the structure and the main entrance is located at the intersection of the north-south and east wings, providing a corner entrance at the original intersection of North Palm Avenue and Park Street. The screened porches or verandahs are characterized by the use of the narrow wood vertical and horizontal slats of wood which were originally picked out in a white tone. The screened porch wood supports reflected the parget or half-timbered pattern present at the body of the building with its half-timbering and parget in tones of beige with dark strips. The pattern was repeated in a negative pattern, screened areas read as dark units with the white supports providing the vertical and horizontal punctuations. The original entrance was characterized by the use of a gable end which intersected the two main wings. A shaped wood bargeboard with pierced triangular opening located at the bargeboard apex complemented the parget and half-timbered gabled entrance. The original door which opened on to the piazza

Dormered, triple window projections once appeared at the gabled rooflines. Clad in wood shingles, dormer windows were located at the eastern raking slope of the north-south block and the southern raking slope of the intersecting east wing, each dormer window flanked the main entrance. A pair of dormer windows was located on the western raking eave at the west elevation of the Woman's Club. Although the dormered window projections no longer exist at 1241 North Palm, adequate photographic documentation as well as physical evidence present at the roofline of the Florida Studio Theatre exists, which would facilitate the reconstruction of these stylistically significant dormered windows. (8)

Use & Alterations: The Woman's Club former headquarters serves today as the Florida Studio Theatre. The dormer window projections have been removed from the gabled rooflines and the original wood shingled surface has been replaced by a composition shingled material in a brown color. The original piazza or verandah areas have been enclosed, the in-fill material being a stuccoed surfaced in-fill which frames replacement jalousie window openings. The half-timbered and pargeted entrance gabled end projection has been resurfaced in stucco. The parget and half-timbered gabled end projection located at the south elevation has been replaced by wood clapboarding. The intersecting wing located at the northeast elevation has an original gabled-end half-timbering and parget facade which is partially obscured by the Florida Studio signboard. As previously stated, adequate photographic and physical documentation exists to permit an accurate restoration of this early Jacobethan Style clubhouse. (11)