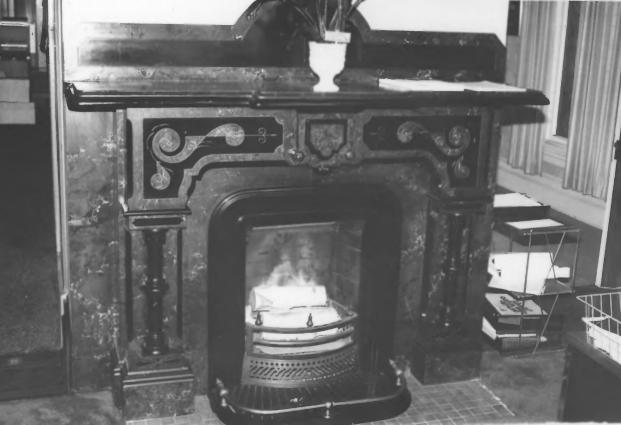

THE HISTORIC RESOURCES OF WAUKESHA Frame House 507 N. Grand Avenue Waukesha, Wauk. Co., Wisc., Photo by E. Purcell July 1982, Neg. at Wisc. State Historical Soc. View from West; Photo 1 of 4

THE HISTORIC RESOURCES OF WAUKESHA Frame House 507 N. Grand Avenue Waukesha, Wauk. Co., Wisc., Photo by D. Steele July 1982, Neg. at Wisc. State Hist. Soc. Interior View: Fireplace, Photo 2 of4