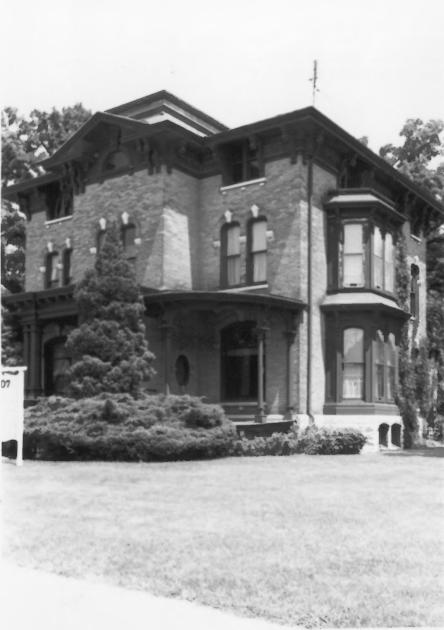

THE HISTORIC RESOURCES OF WAUKESHA Frame House 507 N. Grand Avenue Waukesha, Wauk. Co., Wisc., Photo by E. Purcell July 1982, Neg. at Wisc. State Historical Soc. View from West; Photo 1 of 4

THE HISTORIC RESOURCES OF WAUKESHA Frame House 507 N. Grand Avenue Waukesha, Wauk. Co., Wisc., Photo by D. Steele July 1982, Neg. at Wisc. State Hist. Soc. Interior View: Fireplace, Photo 2 of4