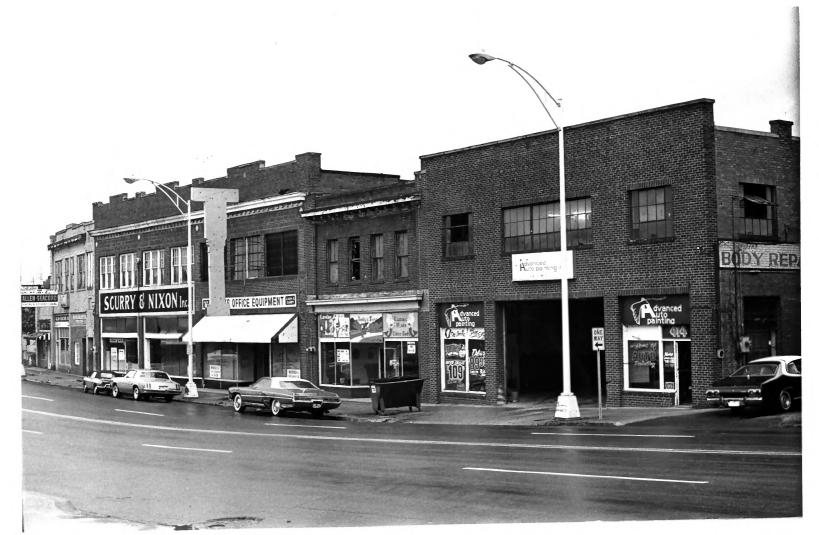

towards South Main Street. This is a view of the area surrounding the Complex. It is NOT PART OF THE NOMINATED AREA. JAN 3 1979

Reedy River Industrial Complex -Greenville County, South Carolina -Historic Preservation Staff -July 1978 - S.C. Dept. of Archives & History -View looking down South Main Street towards Reedy River. This is a view of the area surrounding the Complex. This area is NOT INCLUDED IN THE NOMINATED AREA. Photo # 13