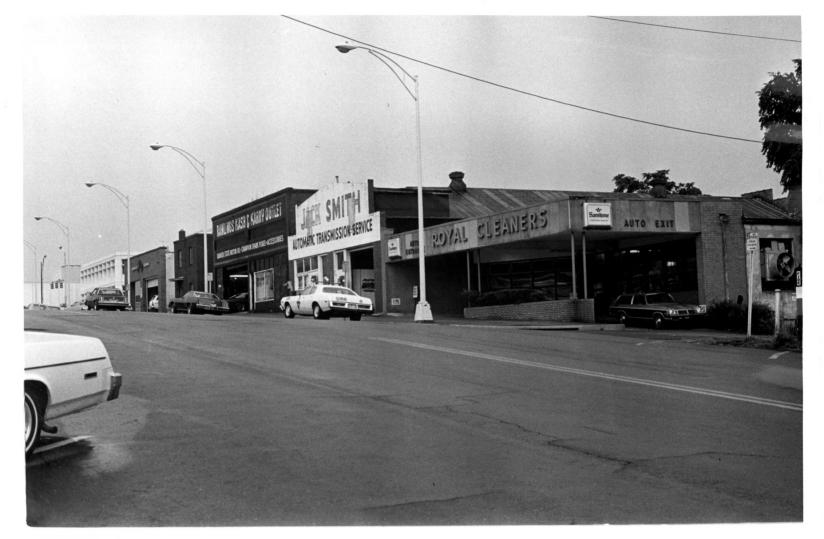

towards South Main Street. This is a view of the area surrounding the Complex. It is NOT PART OF THE NOMINATED AREA. JAN 3 1979

Reedy River Industrial Complex -Greenville County, South Carolina -Historic Preservation Staff -July 1978 - S.C. Dept. of Archives & History -View looking down South Main Street towards Reedy River. This is a view of the area surrounding the Complex. This area is NOT INCLUDED IN THE NOMINATED AREA. Photo # 13