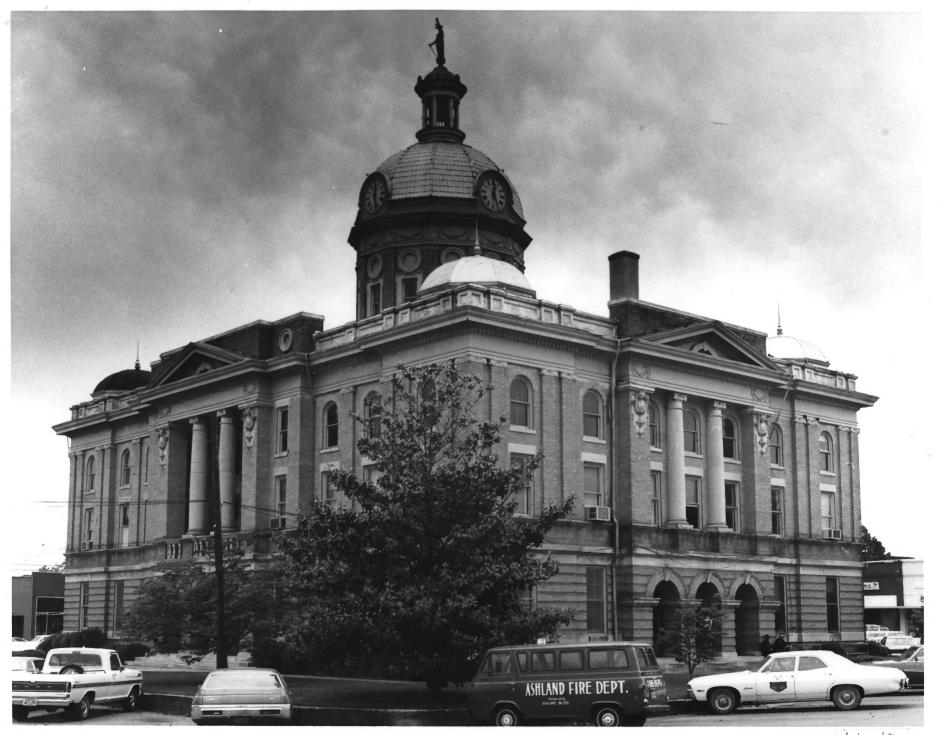

HISTORIC NAME: Clay County Courthouse COMMON NAME: Same LOCATION: Ashland, Alabama, Clay County PHOTO CREDIT: Kermit Pinkston DATE OF PHOTO: 1975 NEGATIVE FILED: Pinkston's Studio, Lineville, Alabama **IDENTIFICATION:** West Entrance PHOTO NUMBER 1 PROPERTY OF THE NATIONAL REGISTER SEP 1 1976