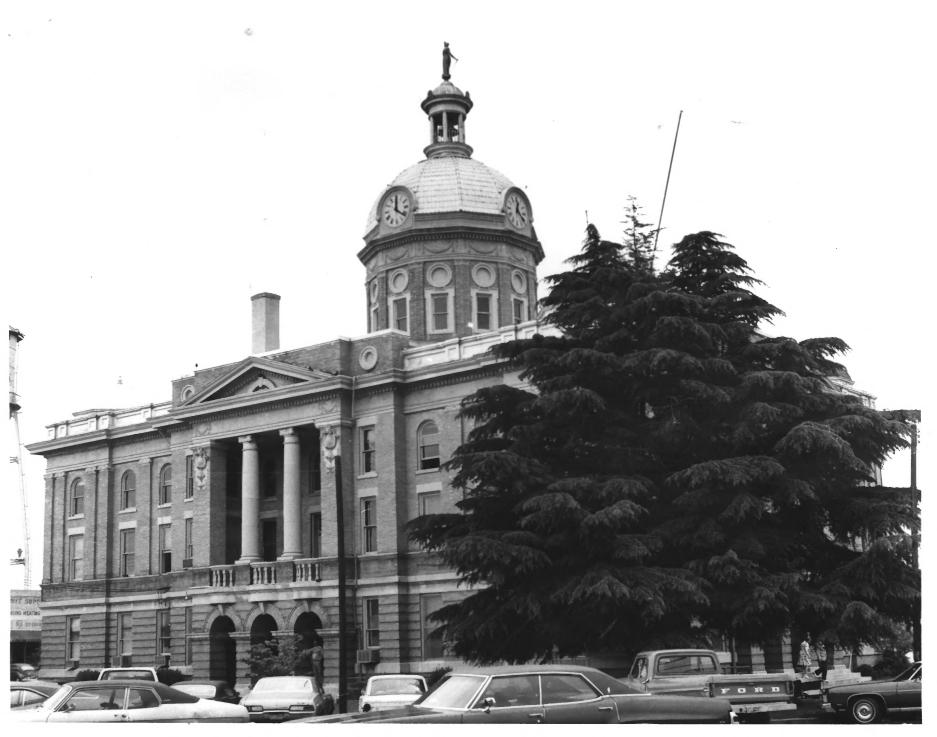

NOV 2 1 1975

AL-10

HISTORIC NAME: Clay County Courthouse COMMON NAME: Same LOCATION: Ashland, Alabama, Clay County PHOTO CREDIT: Kermit Pinkston DATE OF PHOTO: 1975 NEGATIVE FILED: Pinkston's Studio, Lineville, Alabama IDENTIFICATION: North Entrance. PHOTO NUMBER: 2