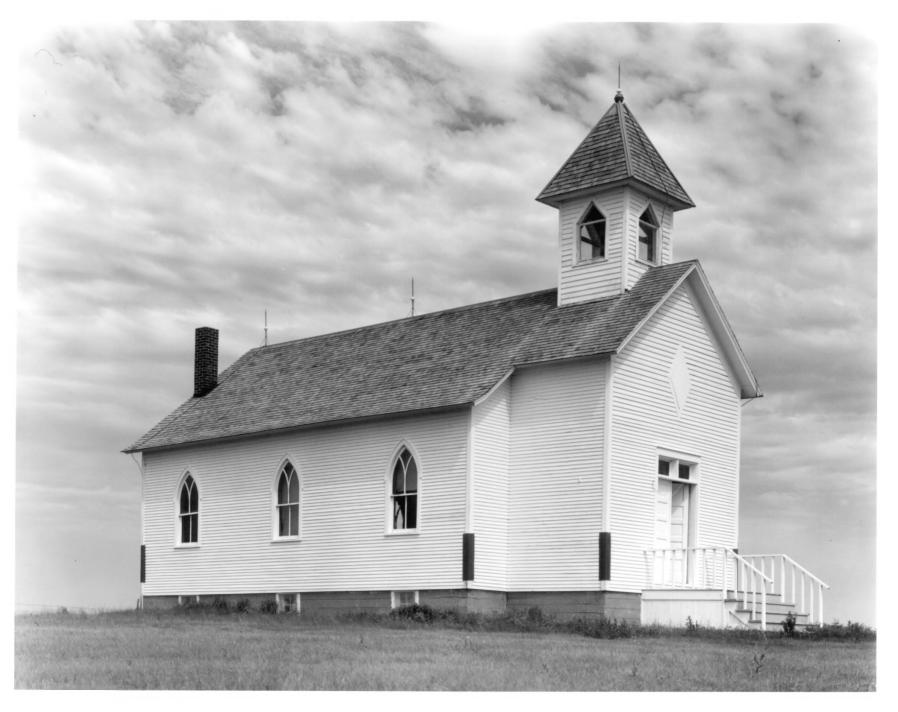

RB7807-5-A

ST. STEPHENIE SCANDINAVIAN EV. LUTHERAN CHURCH "Dame CHURCH"
RURAL WEBSTER CO. MEBR

WT00-24

South and east facabes, Looking northwest Photo By R. Bruhn, JULY 1978

Photo #8 of 65

1861 E L NAL

St. Stephenie Scandinavian Evangelical Lutheran Church, "Dane Church" (WT00-24) Willa Cather Thematic Group: Sites and Districts in Webster County, Nebraska Rural Webster County, Nebraska

Photo by R. Bruhn Lincoln, Nebraska July, 1978 (RB 7807-5-A)

View looking northwest showing the south and east facades.