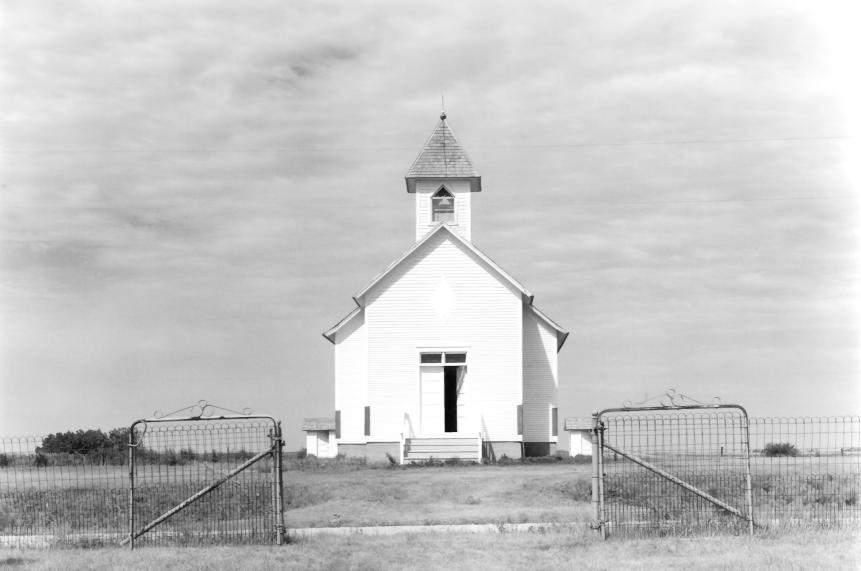

## BB 7807-6-A

Dane CHURCH RURAL WEBSTER COUNTY, NEBR.

WT00-24

East Fromt Looking West From Cemetery

PHOTO BU R. BRUTH, JULU, 1978

Photo #9 of 65

1861 & 1 NAL

St. Stephenie Scandinavian Evangelical Lutheran Church, "Dane Church" (WT00-24) Willa Cather Thematic Group: Sites and Districts in Webster County, Nebraska, Rural Webster County, Nebraska

Photo by R. Bruhn Lincoln, Nebraska July, 1978 (RB 7807-6-A)

View from the cemetery looking west, showing the east front facade.