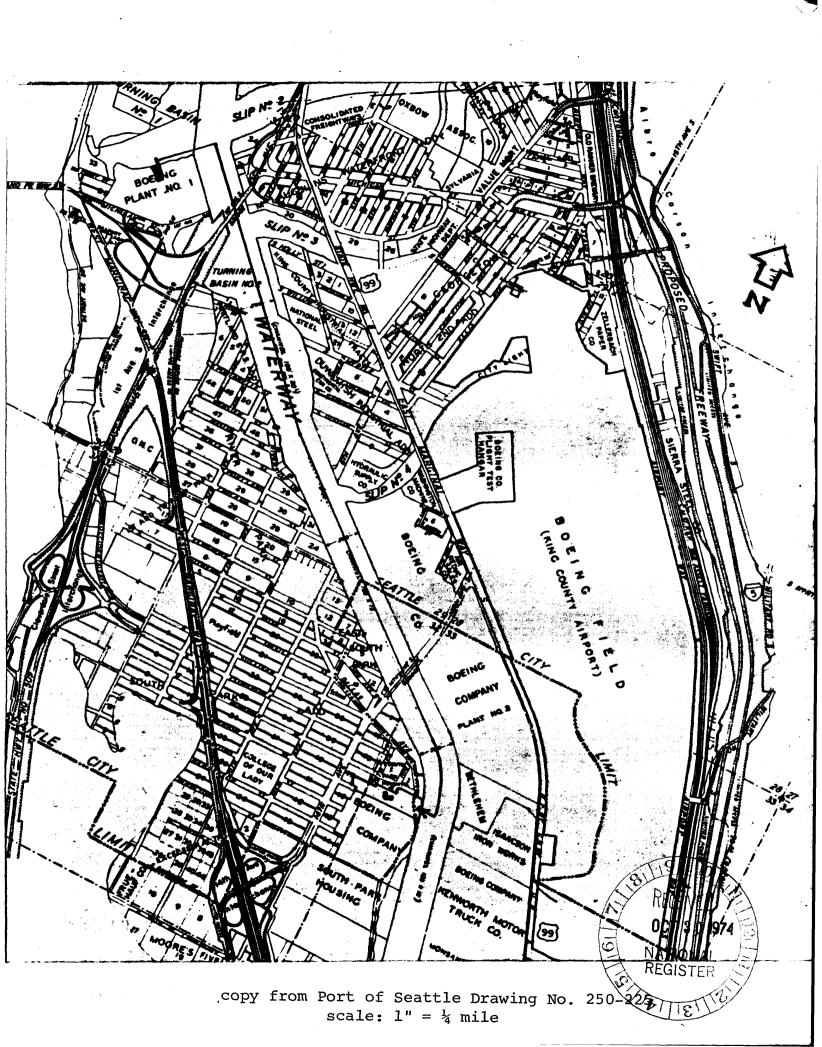

--|-----------------------------------------|
| AND/OR HIS | TORIC: | Boeing   | Airplane | Company,                                | formerly | E.W. | Heath | Shipyard, | 1909                                    |
|            |        |          |          | 000000000000000000000000000000000000000 |          |      |       |           | 920000000000000000000000000000000000000 |

STREET AND NUMBER:

SIREE! AND NOM BER:

200 S.W. Michigan Street

Seattle

Seattle

SOURCE:

4. REQUIREMENTS

Washington

3. MAP REFERENCE

code county:

King

**©**33

Standard Oil Company of California

SCALE: One inch equals approximately seven-tenth wiles

DATE: 1966

TO BE INCLUDED ON ALL MAPS

- 1. Property broundaries where required.
- 2. North arrow.
- 3. Latitude and longitude reference.

EI TELLIL







Form No. 10-301 Rev. 7-72

S N O

 $\alpha$ 

Z

SEE

UNITED STATES DEPARTMENT OF THE INTERIOR
NATIONAL PARK SERVICE

## NATIONAL REGISTER OF HISTORIC PLACES PROPERTY MAP FORM

(Type all entries - attach to or enclose with map)

| STATE           |      |
|-----------------|------|
| Washington      |      |
| COUNTY          |      |
| King            |      |
| FOR NPS USE ONL | Y    |
| ENTRY NUMBER    | DATE |
|                 |      |

| NAME                           |                           |                 |               |             |            |
|--------------------------------|---------------------------|-----------------|---------------|-------------|------------|
| COMMON:                        | Boeing Building 10        |                 |               |