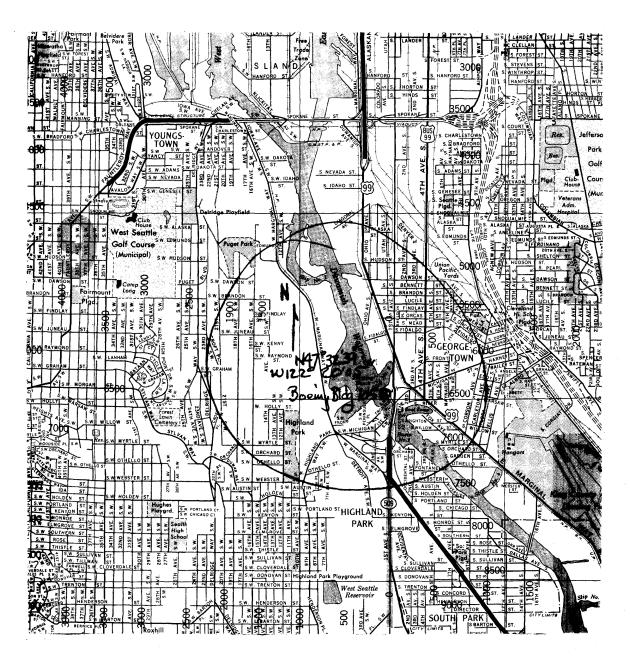

------|-----------------------------------------|
| AND/OR HIS | TORIC: | Boeing   | Airplane | Company,                                | formerly | E.W. | Heath | Shipyard, | 1909                                    |
|            |        |          |          | 000000000000000000000000000000000000000 |          |      |       |           | 920000000000000000000000000000000000000 |

STREET AND NUMBER:

SIREE! AND NOM BER:

200 S.W. Michigan Street

Seattle

Seattle

SOURCE:

4. REQUIREMENTS

Washington

3. MAP REFERENCE

code county:

King

**©**33

Standard Oil Company of California

SCALE: One inch equals approximately seven-tenth wiles

DATE: 1966

TO BE INCLUDED ON ALL MAPS

- 1. Property broundaries where required.
- 2. North arrow.
- 3. Latitude and longitude reference.

EI TELLIL







Form No. 10-301 Rev. 7-72

S N O

 $\alpha$ 

Z

SEE

UNITED STATES DEPARTMENT OF THE INTERIOR
NATIONAL PARK SERVICE

## NATIONAL REGISTER OF HISTORIC PLACES PROPERTY MAP FORM

(Type all entries - attach to or enclose with map)

| STATE           |      |
|-----------------|------|
| Washington      |      |
| COUNTY          |      |
| King            |      |
| FOR NPS USE ONL | Y    |
| ENTRY NUMBER    | DATE |
|                 |      |

| NAME                           |                           |                 |               |             |            |
|--------------------------------|---------------------------|-----------------|---------------|-------------|------------|
| COMMON:                        | Boeing Building 10        |                 |               |