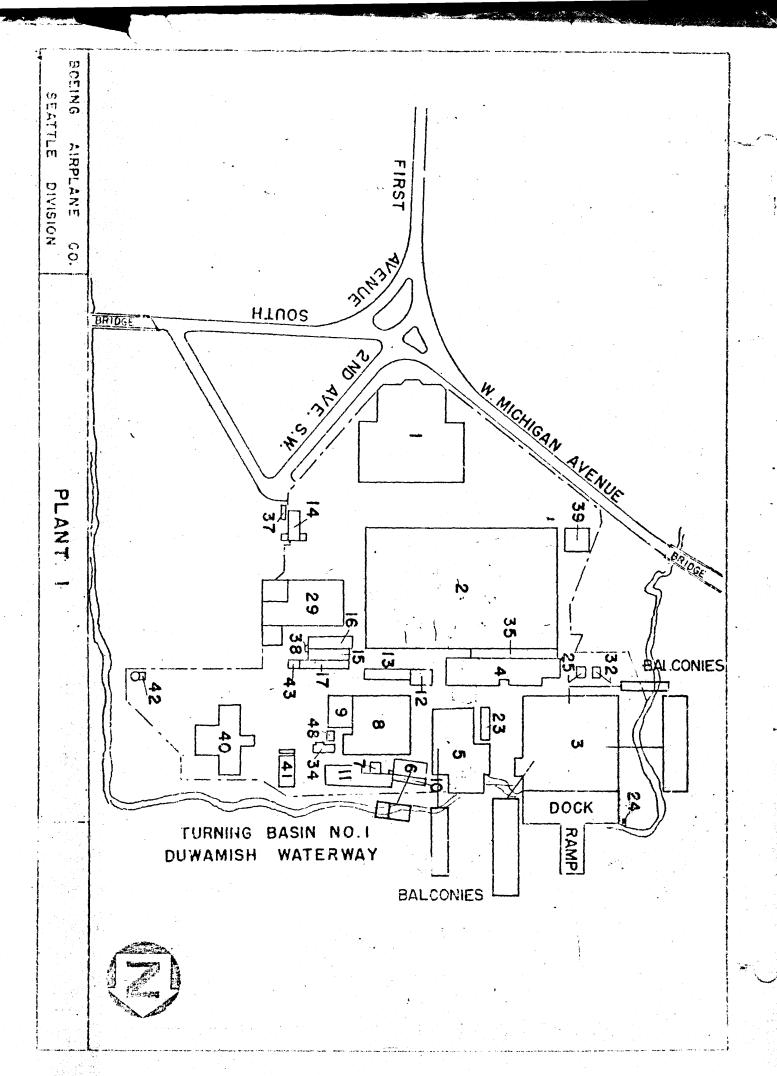

|          | IULIM      | V //             | Vational                | Register      |                   |
| }   |           | Rec     | reati   | on C            | omm i   | ssion  | .5 ana<br>1 |             |       |         |          | Keepe      | er of Type I     | vau onal                | Kegister      |                   |
| Ì   | Date      |         |         |                 |         |        |             |             |       |         | Date     |            | JUL 2            | 9 1971                  |               |                   |
|     |           |         | · J     |                 |         |        |             |             |       | 11      |          |            |                  | .~/ /                   |               | I                 |



|               | •               |
|---------------|-----------------|
| Form<br>(July | 10-301<br>1969) |
| 1.            | NAME            |
| (areassas     | COMMO<br>AND/O  |
| 2. 1          | STREE           |
|               | CITY            |
|               | STATE           |

 $\alpha$ 

ш

UNITED STATES DEPARTMENT OF THE INTERIOR NATIONAL PARK SERVICE

### NATIONAL REGISTER OF HISTORIC PLACES

PROPERTY MAP FORM

(Type all entries - attach to or enclose with map)

| STATE          |        |
|----------------|--------|
| Washington     |        |
| COUNTY         |        |
| King           |        |
| FOR NPS USE OF | NLY    |
| ENTRY NUMBER   | PATE,  |
| 11853.0011     | 8126M1 |
|                | 1-7/-/ |

| COMMON:    | Buil   | lding #1 | 105      |