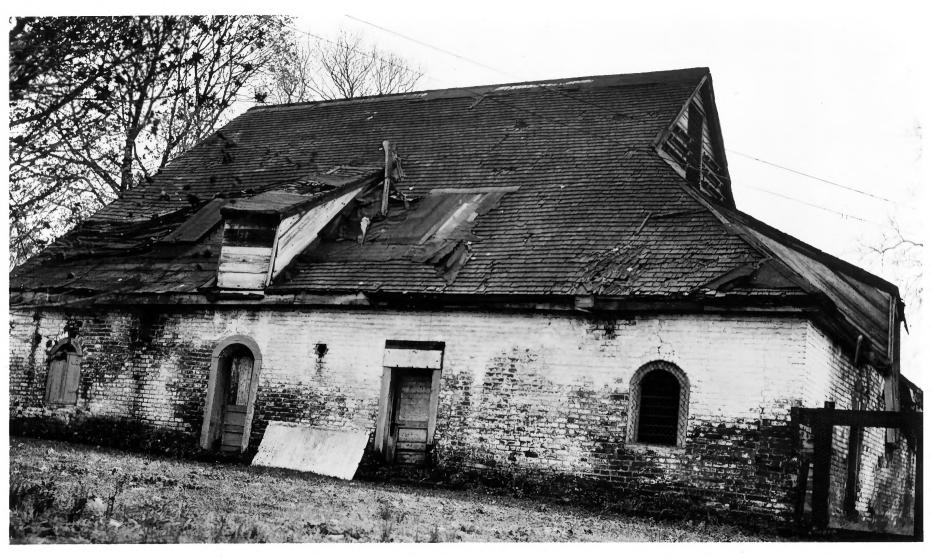

## MARSHALL HALL Charles County, Maryland circa 1955 James C. Wilfong, Jr. Hyattsville, Maryland

stable (now destroyed)
Date Entered May 12, 1976