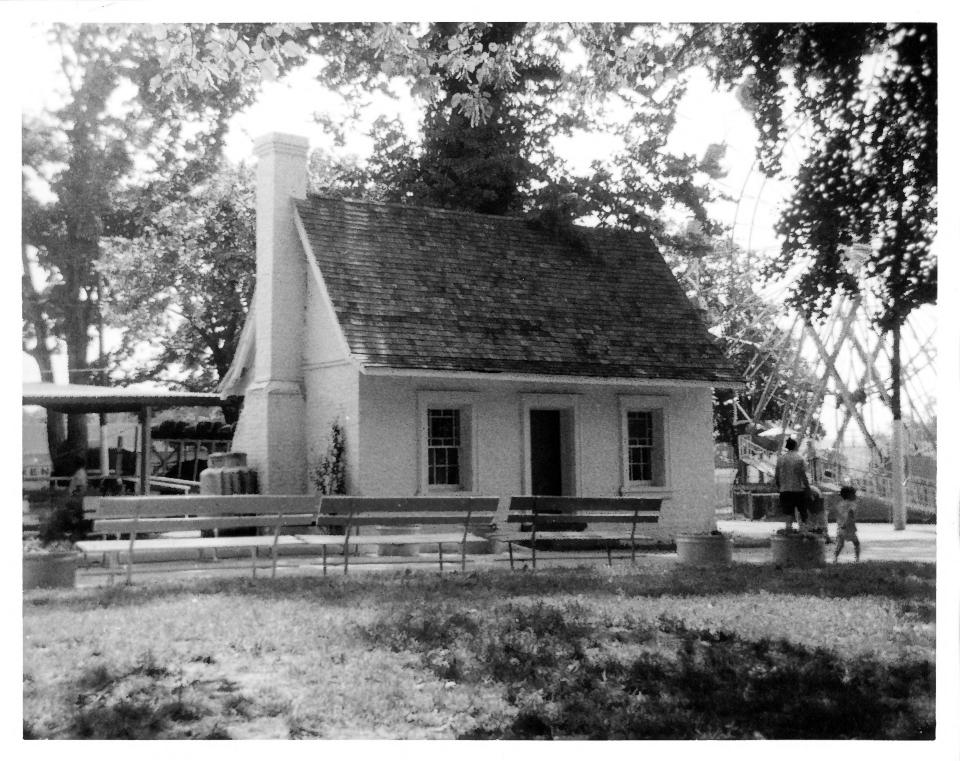

MARSHALL HALL Charles County, Maryland APR 1 9 1976 James C. Wilfong, Jr. circa 1955 Hyattsville. Maryland

and north facade

Dake Entered May 12,19% 95



MARSHALL HALL
Charles County, Maryland
Charles County, Maryland

May 15, 1976

J.R. Rivoire
1971

Maryland Historical Trust, Annapolis

west end and south facade



MARSHALL HALL. Charles County, Maryland APR 1 9 1976 J.R. Rivoire 1971

Maryland Historical Trust, Annapolis

office

Date Entered May 12, 1976 95



## MARSHALL HALL Charles County, Maryland circa 1955 James C. Wilfong, Jr. Hyattsville, Maryland

stable (now destroyed)
Date Entered May 12, 1976



## MARSHALL HALL Charles County, Maryland APR 1 9 1976

James C. Wilfong, Jr. circa 1955 Hysttsville, Maryland

Date Entered May 12, 1976