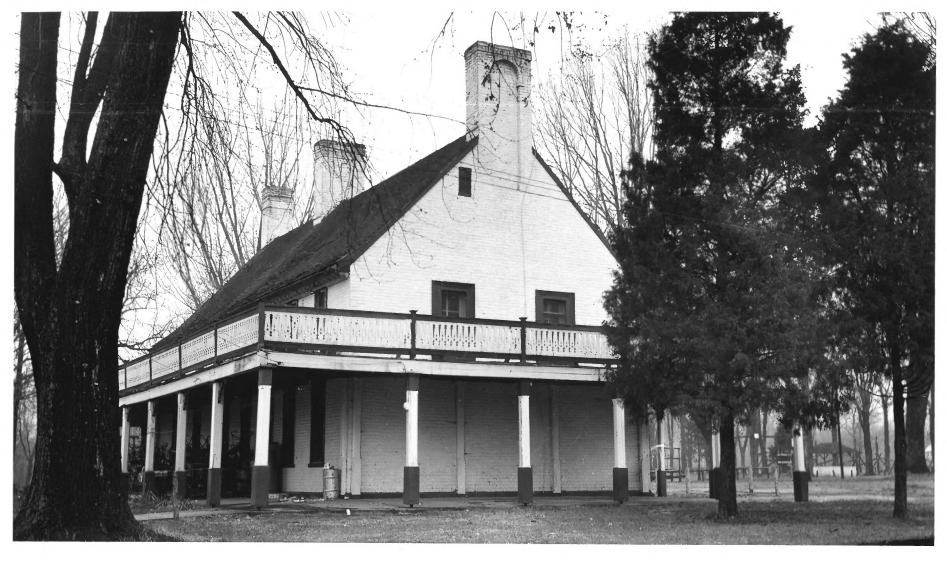

MARSHALL HALL Charles County, Maryland APR 1 9 1976 James C. Wilfong, Jr. circa 1955 Hyattsville. Maryland

and north facade

Dake Entered May 12,19% 95

MARSHALL HALL
Charles County, Maryland
Charles County, Maryland