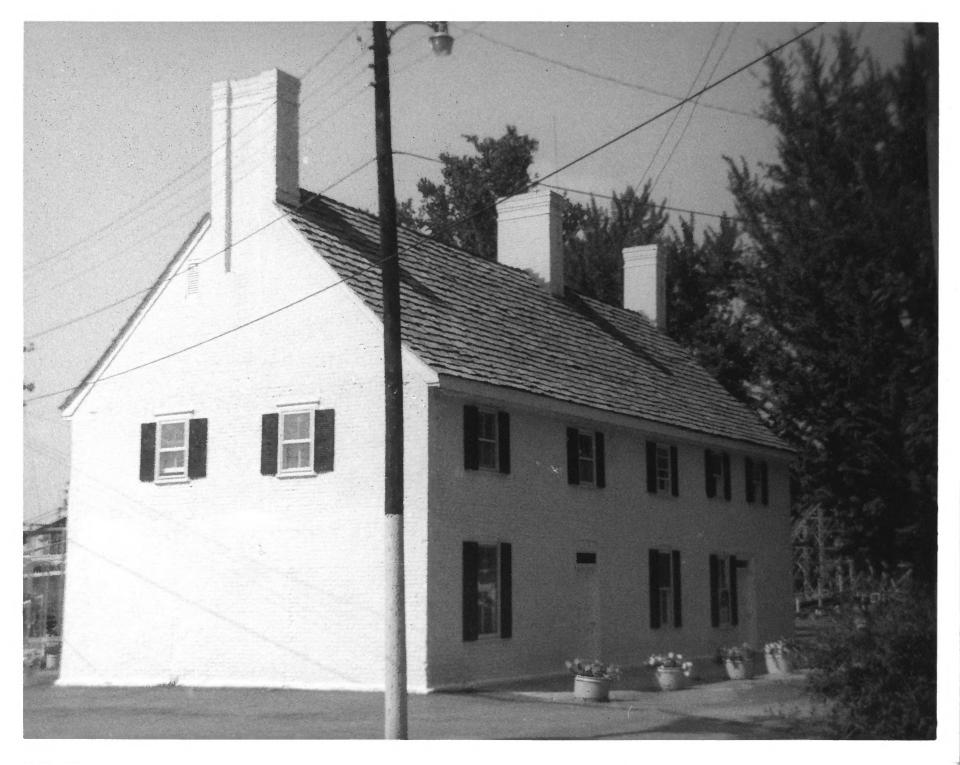

May 15, 1976

J.R. Rivoire
1971

Maryland Historical Trust, Annapolis

west end and south facade

MARSHALL HALL. Charles County, Maryland APR 1 9 1976 J.R. Rivoire 1971

Maryland Historical Trust, Annapolis

office

Date Entered May 12, 1976 95