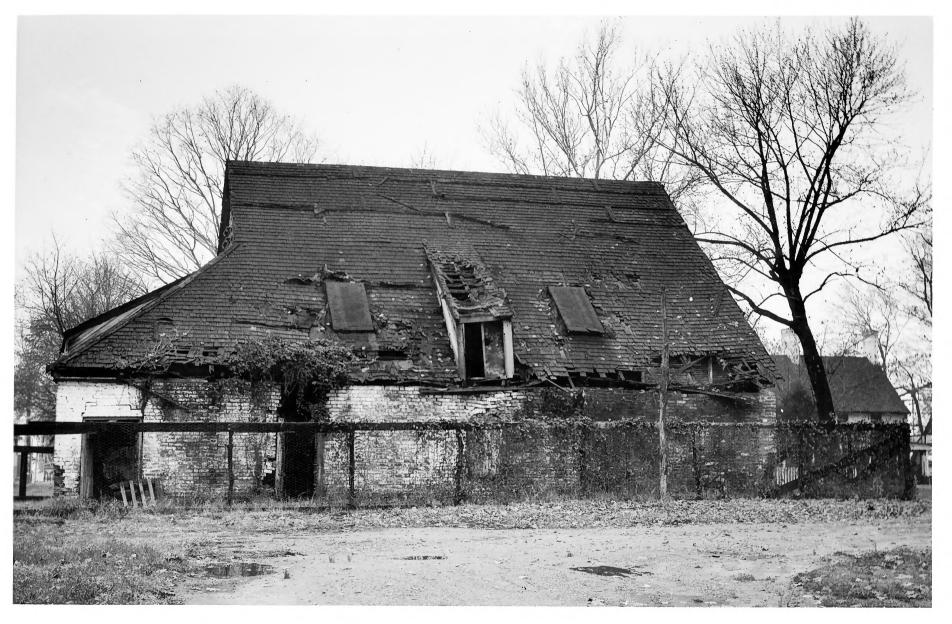

## MARSHALL HALL Charles County, Maryland circa 1955 James C. Wilfong, Jr. Hyattsville, Maryland

stable (now destroyed)
Date Entered May 12, 1976