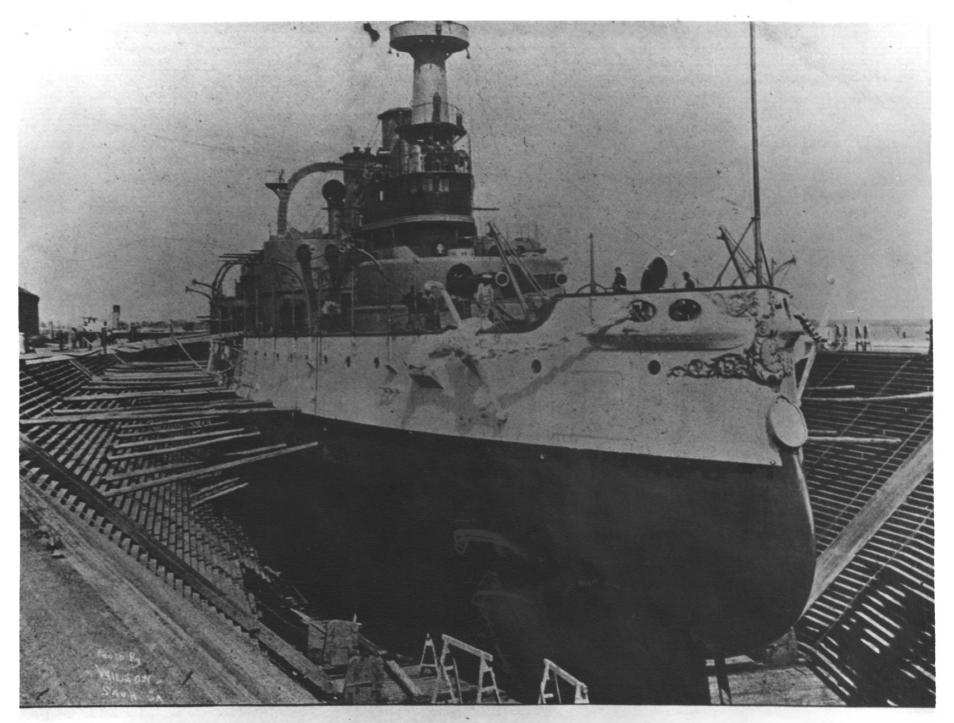

W- 115-

Photographic Services

Parris Island Drydack & Commanding General's Home

Beaufart, S.C.

Paris Island Prydock & Commanding General's Home Beaufort, S.C.

BATTLESHIP "INDIANA" IN DRY DOCK.

Parris Island Drydock & Commanding Greneral's Home Beaufort, S.C.