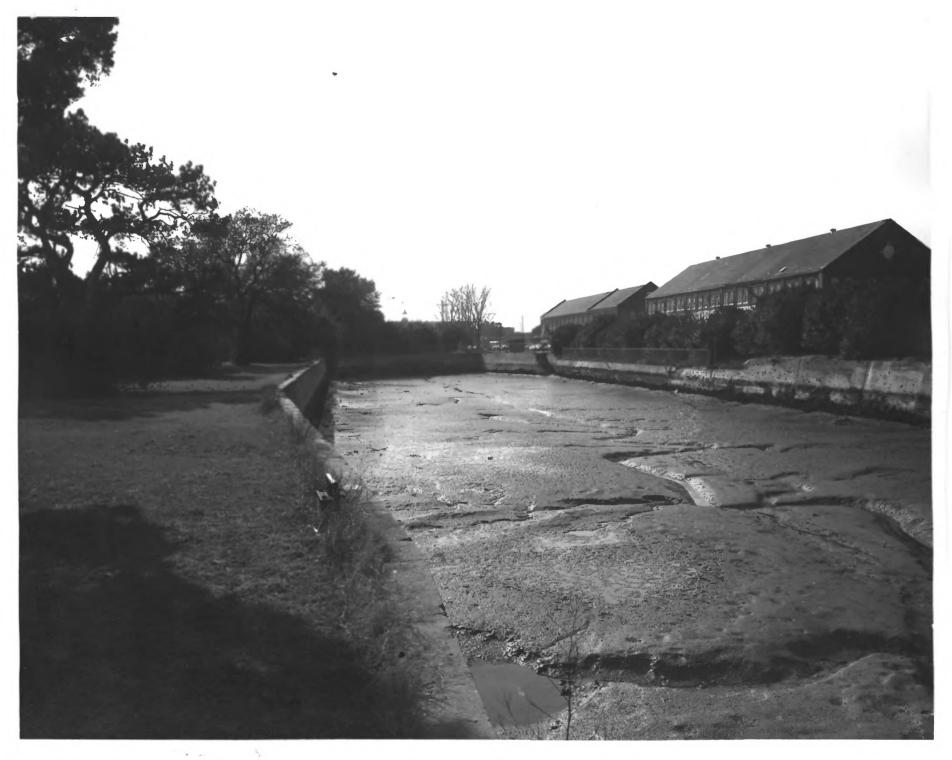

W- 115-

Photographic Services

Parris Island Drydack & Commanding General's Home

Beaufart, S.C.

Paris Island Prydock & Commanding General's Home Beaufort, S.C.

BATTLESHIP "INDIANA" IN DRY DOCK.

Parris Island Drydock & Commanding Greneral's Home Beaufort, S.C.