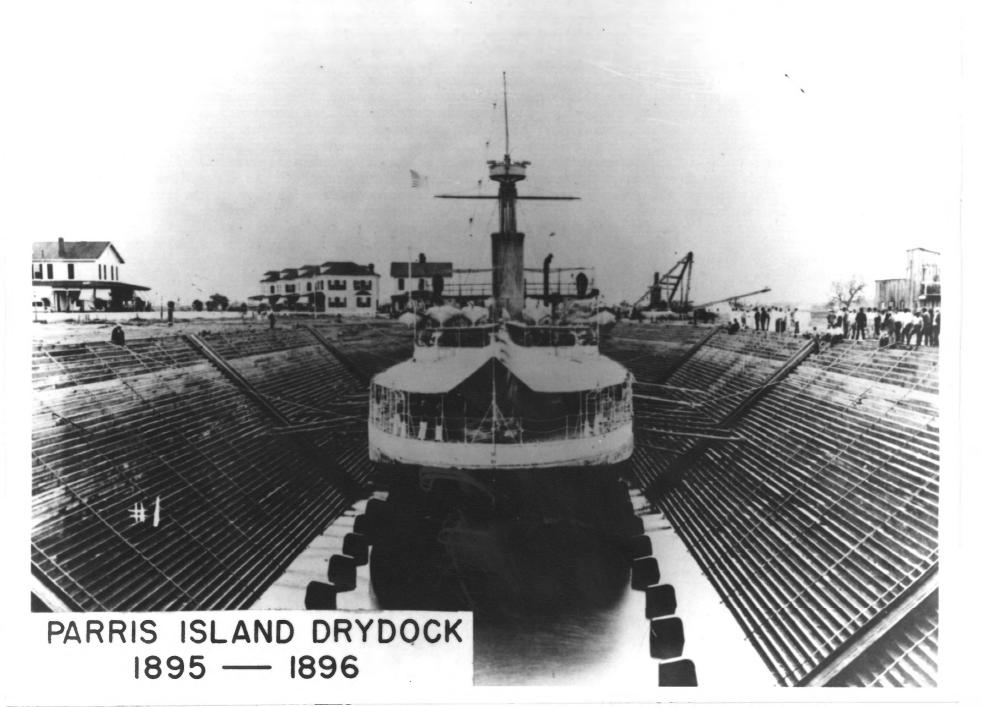

W- 115-

Photographic Services

Parris Island Drydack & Commanding General's Home

Beaufart, S.C.

Paris Island Prydock & Commanding General's Home Beaufort, S.C.

BATTLESHIP "INDIANA" IN DRY DOCK.

Parris Island Drydock & Commanding Greneral's Home Beaufort, S.C.