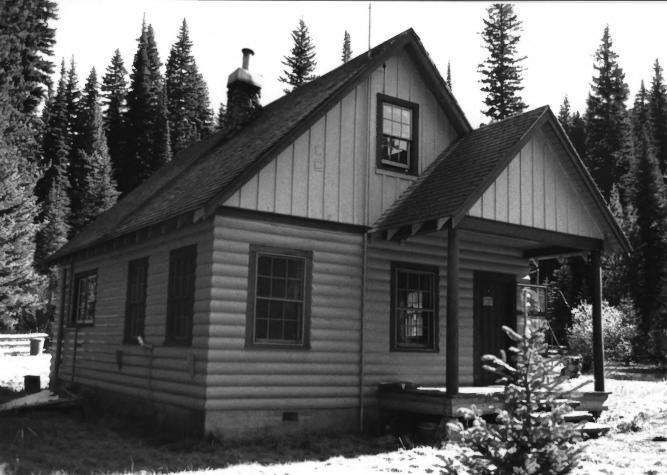

- 1) Name of Property: Lick Creek Guard Station-Office #1031
- 2) City and State: Enterprise, Oregon
- 3) Photographer: Bruce Womack
- 4) Date: 10/13/83
- 5) Negative Location: USDA Forest Service, Region-
- al Office, Recreation Unit, CRM files.

  6) Description: Looking southeast at north elevation
- 6) Description: Looking southeast at north elevation, main west-facing gable
- 7) Photograph Number: 16-04-1031