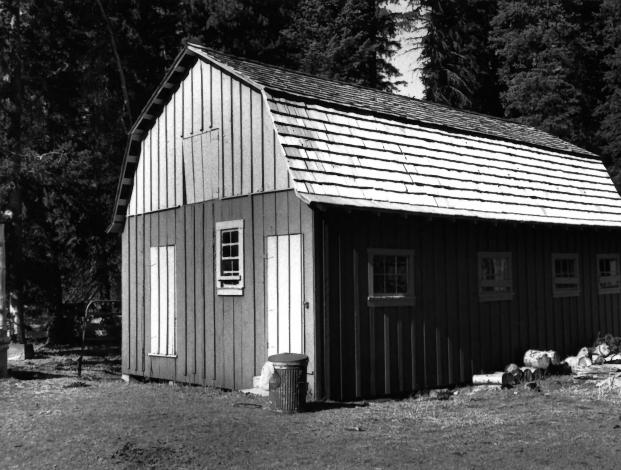

- 1) Name of Property: Lick Creek Guard Station--Barn #2405
- 2) City and State: Enterprise, Oregon
- 3) Photographer: Bruce Womack

al Office, Recreation Unit, CRM files.

7) Photograph Number: 16-04-2405

east elevation

6) Description: Looking northwest at south gable end,

- 4) Date: 10/13/83
- 5) Negative Location: USDA Forest Service, Region-

- 1) Name of Property: Lick Creek Guard Station--Gas House #2505
- 2) City and State: Enterprise, Oregon
- 3) Photographer: Bruce Womack
  4) Date: 10/13/83
- 5) Negative Location: USDA Forest Service, Regional Office, Recreation Unit, CRM files.
- 6) Description: Looking northwest at main south-facing facade, east elevation 7) Photograph Number: 16-04-2505