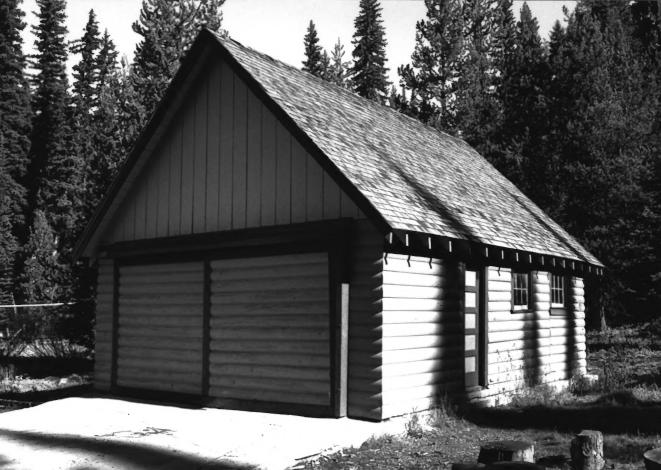

- 1) Name of Property: Lick Creek Guard Station--Garage/Storage #1515
- 2) City and State: Enterprise, Oregon
- 3) Photographer: Bruce Womack
- 4) Date: 10/13/83
- 5) Negative Location: USDA Forest Service, Regional Office, Recreation Unit, CRM files.
- 6) Description: Looking northeast at west gable end, south elevation
- 7) Photograph Number: 16-04-1515