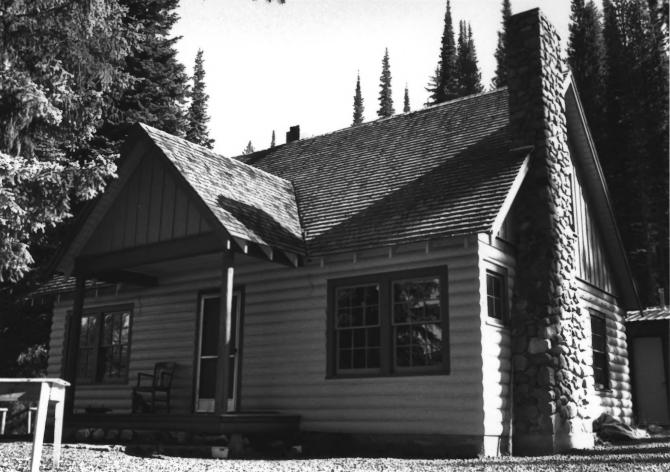

- 1) Name of Property: Lick Creek Guard Station--Residence #1030
- 2) City and State: Enterprise, Oregon
- 3) Photographer: Bruce Womack
- 3) Photographer: Bruce Womack4) Date: 10/13/83
- 5) Negative Location: USDA Forest Service, Regional Office, Recreation Unit, CRM files.
- 6) Description: Looking east at south gable end, mai west-facing facade
- 7) Photograph Number: 16-04-1030