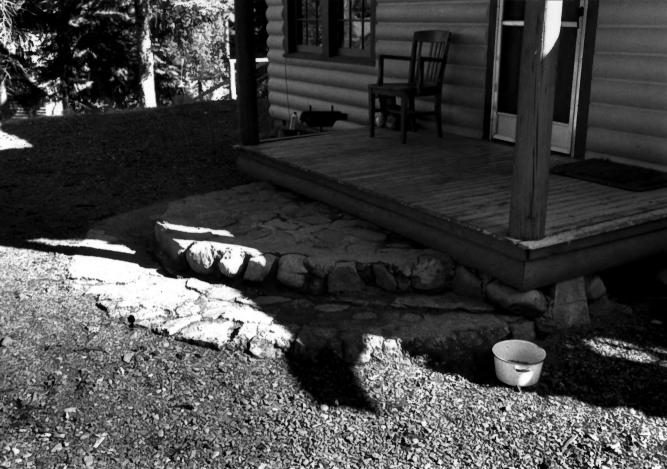

- 1) Name of Property: Lick Creek Guard Station--
- Residence #1030 2) City and State: Enterprise, Oregon
- 3) Photographer: Bruce Womack
- 4) Date: 10/13/83
  - 5) Negative Location: USDA Forest Service, Region-
  - al Office, Recreation Unit, CRM files.
  - 6) Description: Detail--Semi-circular field stone step 7) Photograph Number: 16-04-1030-2