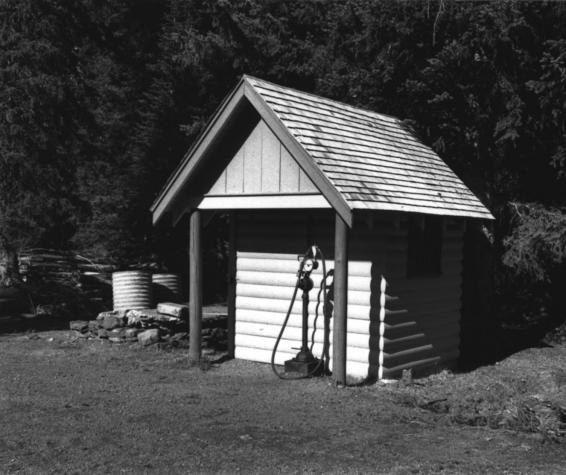

east elevation

6) Description: Looking northwest at south gable end,

- 4) Date: 10/13/83
- 5) Negative Location: USDA Forest Service, Region-

- 1) Name of Property: Lick Creek Guard Station--Gas House #2505
- 2) City and State: Enterprise, Oregon
- 3) Photographer: Bruce Womack
  4) Date: 10/13/83
- 5) Negative Location: USDA Forest Service, Regional Office, Recreation Unit, CRM files.
- 6) Description: Looking northwest at main south-facing facade, east elevation 7) Photograph Number: 16-04-2505