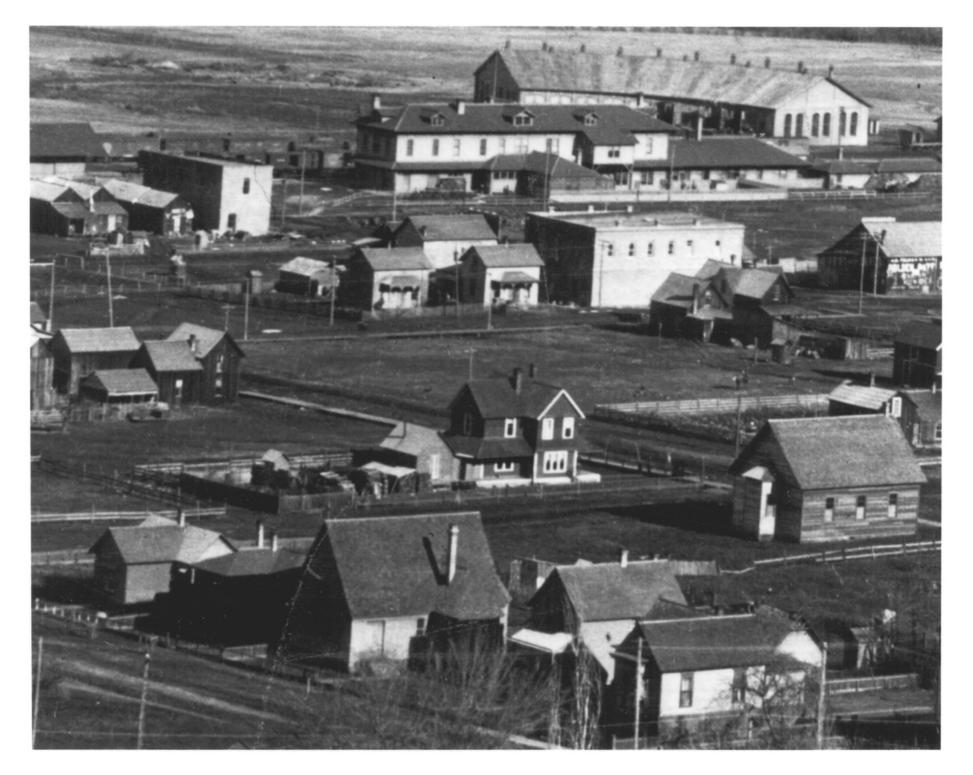

Silsby, Colonel William H., House 111 Third Street Ashland, Jackson County, Oregon 2 of 12

Historic view, house in center Unknown photographer, c. 1900 Southern Oregon Historical Society neg. Box 480, Jacksonville, OR 97530

> Cropped portion 34019 ashland - General View

> > This photograph is released for reference use only. NOI FOR PUBLICATION. Southern Oregon Historical Society, Jacksonville Museum, Box 480, Jacksonville, Oregon 97530. SOHS neg. no.