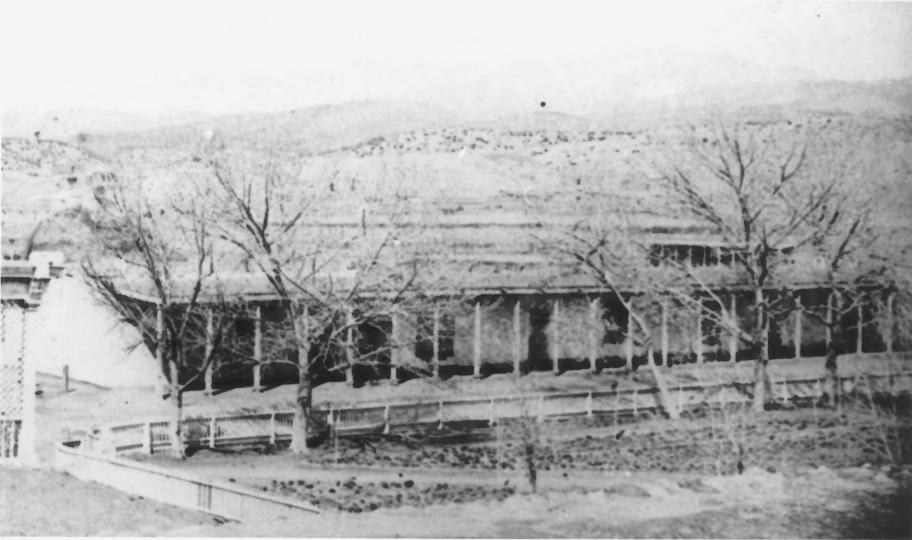

tel. Palace of the Covernors

Palace of the Governors
Plaza
Sonta Fe, New Mexico
ca 1866-67

Photo by Nicholas Brown Courtesy Museum of New Mexico

Palace of the Governor?

Sonta Fe, New Mexico.

1868

Photo by Nicholas Brown Courtesy Thuseum of New Mexico