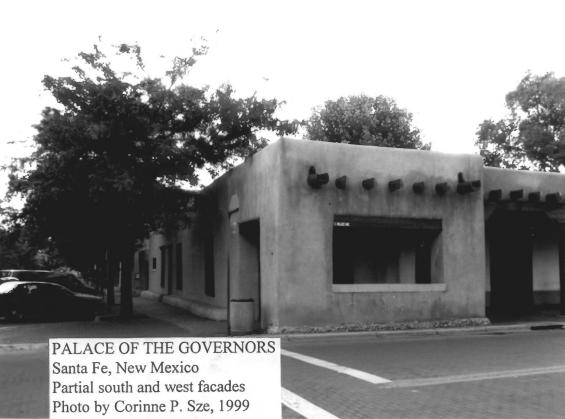

· Salace of the governors · Salta Fe Historic District 2. Santa Fe, MM 7 photo A 2

Palace of the Governors Santa Fe NM Photo # 3

Palace of the governors Santa Fe, MM Photo #4

Palace of the governors Sonta Fe, NM Photo #6