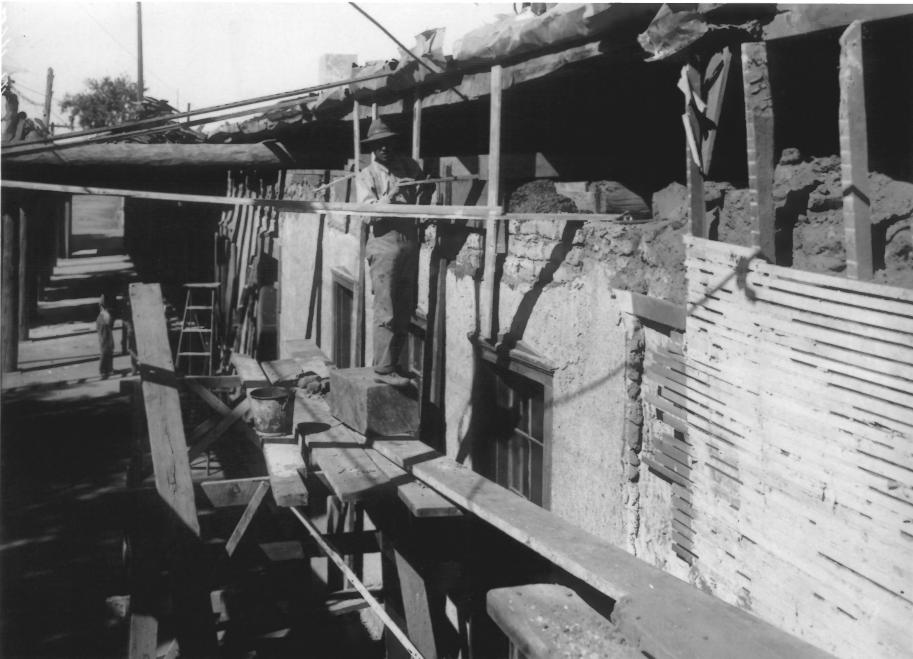

Palace of the Governors Sonta Fe, New Mexico Portal Construction october 1913

Thoto by Jesse L. Nusbaum Courtesy Museum of New Mexico.