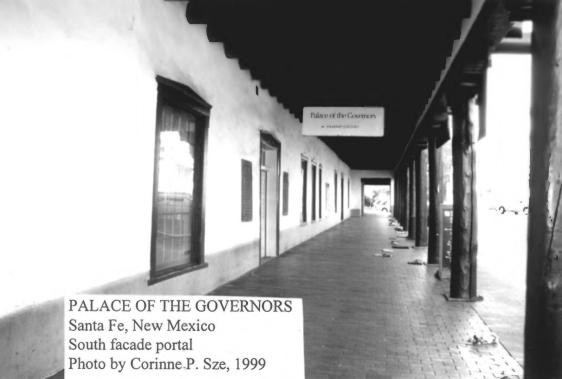

Palace of the governors Santa Fe, MM Photo # 22

Evenue of the governors Santa Fe, MM Photo # 24

Palace of the governoss Santa 70, MM Phots # 25

PALACE OF THE GOVERNORS Santa Fe, New Mexico Connecting doorways Photo by Corinne P. Sze, 1999