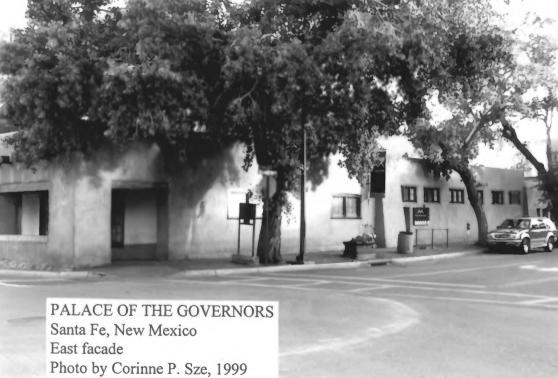

· Salace of the governors · Salta Fe Historic District 2. Santa Fe, MM 7 photo A 2

Palace of the Governors Santa Fe NM Photo # 3

Palace of the governors Santa Fe, MM Photo #4

Palace of the governors Sonta Fe, NM Photo #6