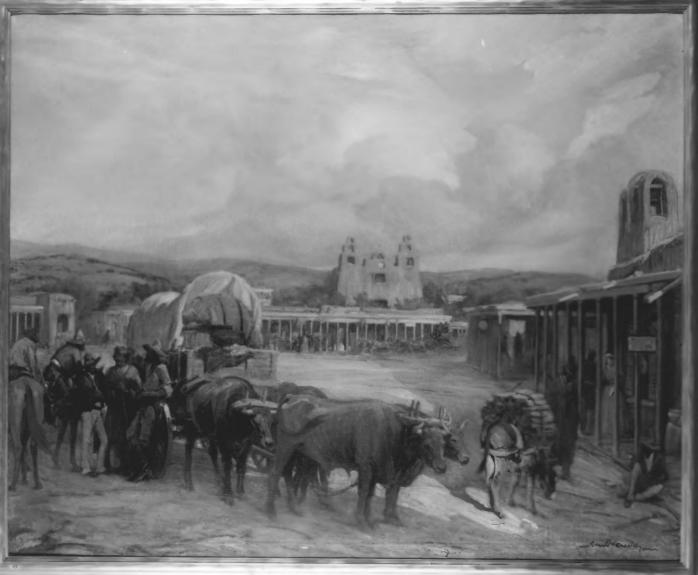

tel. Palace of the Covernors

Palace of the Governors
Plaza
Sonta Fe, New Mexico
ca 1866-67

Photo by Nicholas Brown Courtesy Museum of New Mexico

Palace of the Governor?

Sonta Fe, New Mexico.

1868

Photo by Nicholas Brown Courtesy Thuseum of New Mexico