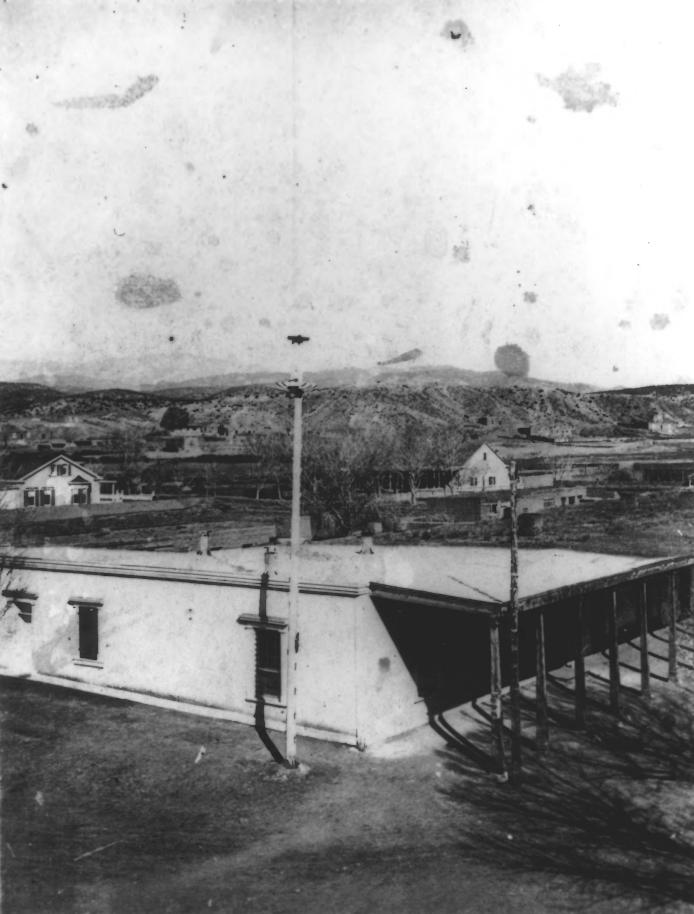

Palace of the Governors Souta Te; New Mexico west corner Ca. 1876

Courtesy Museum of New Mexico.

Palace of the Governors Sonta Fe, New Mexico Group in Patrio De Vargas Pageant July 1911

Photo by Jesse C. Nusbaum Courtesy Museum of New Mexico