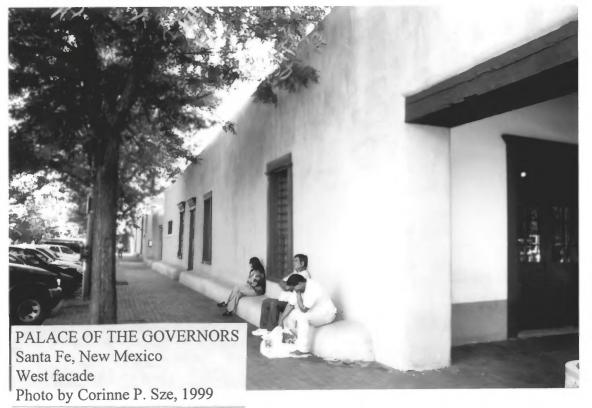

· Salace of the governors · Salta Fe Historic District 2. Santa Fe, MM 7 photo A 2

Palace of the Governors Santa Fe NM Photo # 3

Palace of the governors Santa Fe, MM Photo #4

Palace of the governors Sonta Fe, NM Photo #6