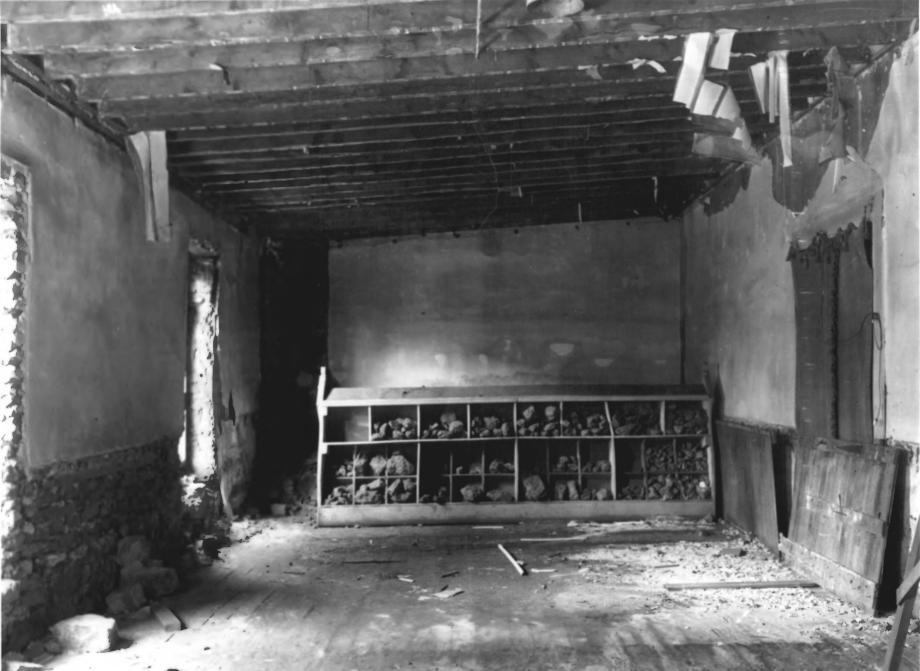

talace of the Governors Sonta Fe, New Mexico Portal: ca. 1912

Photo by Jesse L. Nusbaum Courtesy Museum of New Mexico

Palace of the Governors Sonta Fe, New Mexico Interior ca 1912

Courtesy Museum of New Mexico