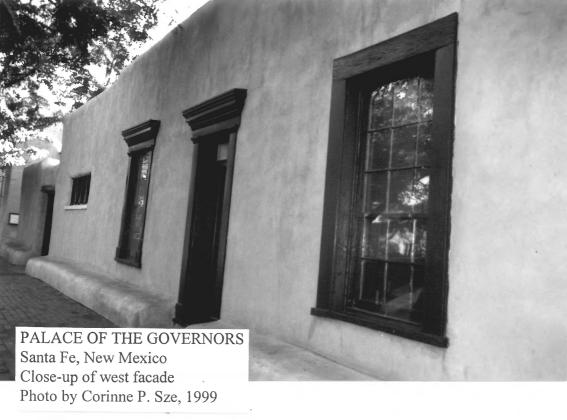

· Salace of the governors · Salta Fe Historic District 2. Santa Fe, MM 7 photo A 2

Palace of the Governors Santa Fe NM Photo # 3

Palace of the governors Santa Fe, MM Photo #4

Palace of the governors Sonta Fe, NM Photo #6