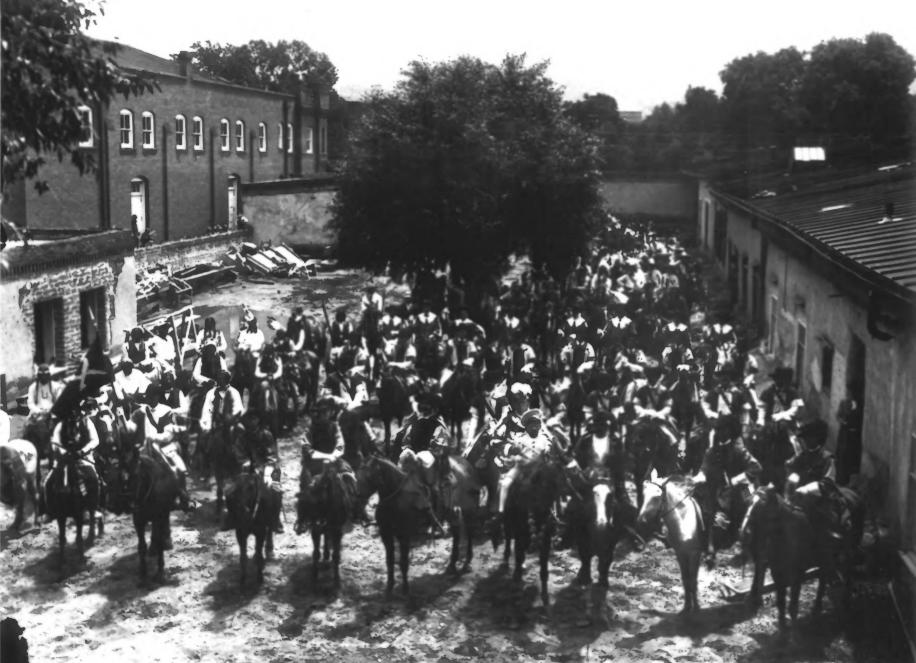

Palace of the Governors Souta Te; New Mexico west corner Ca. 1876

Courtesy Museum of New Mexico.

Palace of the Governors Sonta Fe, New Mexico Group in Patrio De Vargas Pageant July 1911

Photo by Jesse C. Nusbaum Courtesy Museum of New Mexico