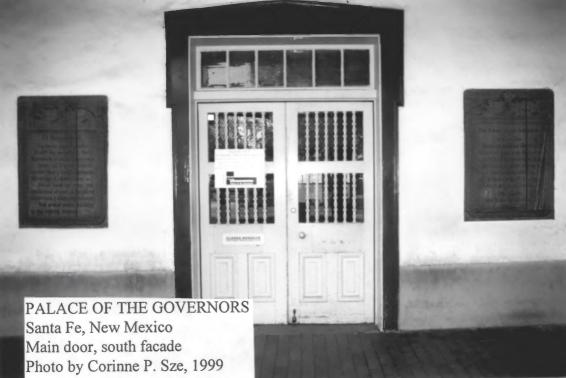

· Salace of the governors · Salta Fe Historic District 2. Santa Fe, MM 7 photo A 2

Palace of the Governors Santa Fe NM Photo # 3

Palace of the governors Santa Fe, MM Photo #4

Palace of the governors Sonta Fe, NM Photo #6