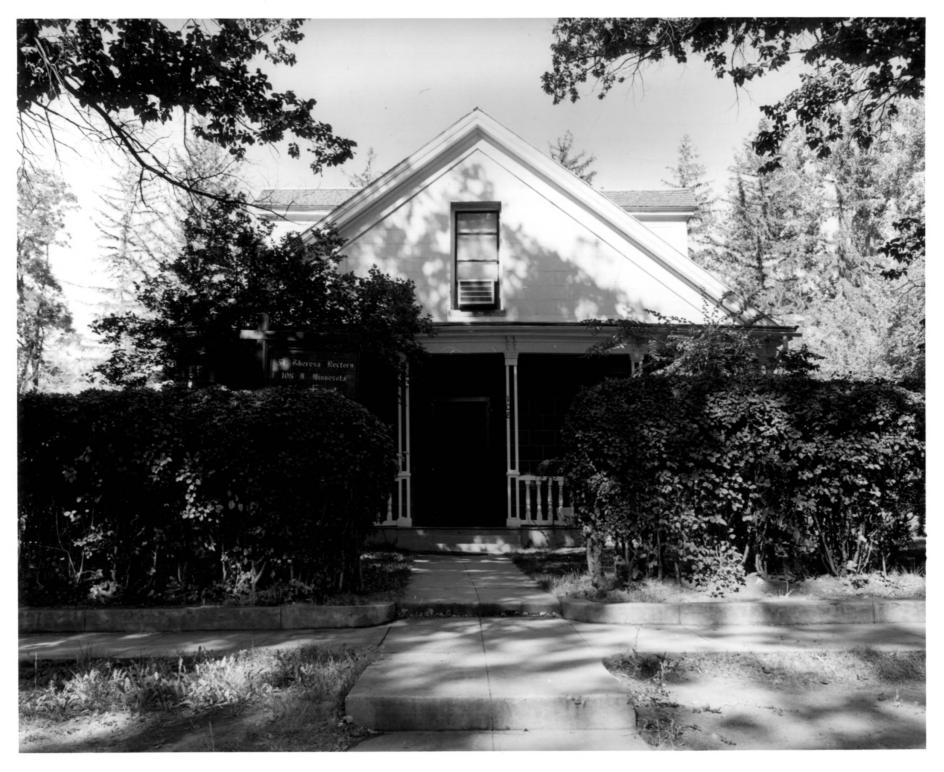

## PROPERTY PHOTOGRAPH FORM

Nevada

county

Carson City

FOR NPS USE ONLY

ENTRY NUMBER DATE

ARR 1 6 1975

(Type all entries - attach to or enclose with photograph) I. NAME St. Teresa's Rectory COMMON: AND/OR HISTORIC: Governor Nye's Mansion LOCATION STREET AND NUMBER: 108 North Minnesota Street CITY OR TOWN: Carson City COUNTY: STATE: CODE CODE Carson City 025 Nevada 3. PHOTO REFERENCE Marshall Humphreys PHOTO CREDIT: August 1974 DATE OF PHOTO: NEGATIVE FILED AT: NSPS 4. IDENTIFICATION DESCRIBE VIEW, DIRECTION, ETC. View at entry area looking West NATIONAL