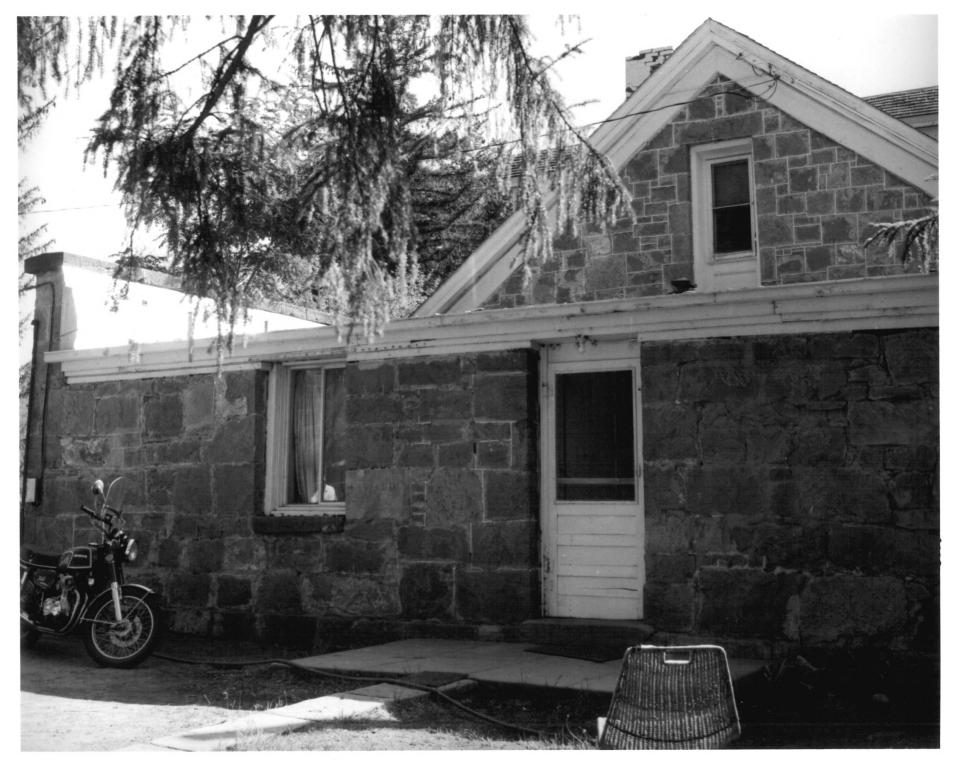

## PROPERTY PHOTOGRAPH FORM

Nevada

county

Carson City

FOR NPS USE ONLY

ENTRY NUMBER DATE

ARR 1 6 1975

(Type all entries - attach to or enclose with photograph) I. NAME St. Teresa's Rectory COMMON: AND/OR HISTORIC: Governor Nye's Mansion LOCATION STREET AND NUMBER: 108 North Minnesota Street CITY OR TOWN: Carson City COUNTY: STATE: CODE CODE Carson City 025 Nevada 3. PHOTO REFERENCE Marshall Humphreys PHOTO CREDIT: August 1974 DATE OF PHOTO: NEGATIVE FILED AT: NSPS 4. IDENTIFICATION DESCRIBE VIEW, DIRECTION, ETC. View at entry area looking West NATIONAL