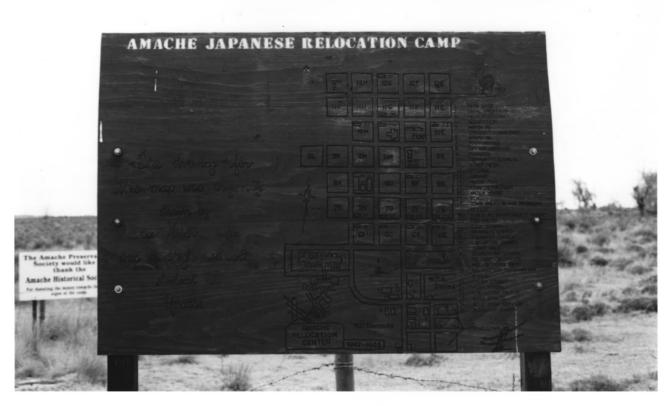

### Prowers County, Colorado Photo # 7

Granada Relocation Center

Photo #8

Photo # 10

Photo #13

Photo # 15