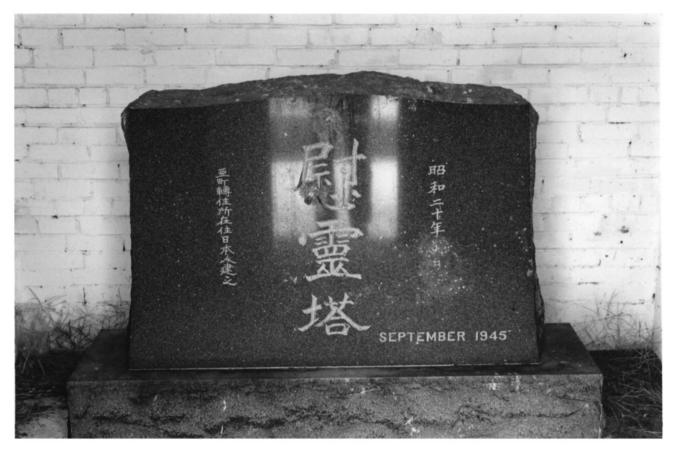

## AMACHE REMEMBERED

DEDICATED TO
THE 31 PATRIOTIC
JAPANESE AMERICANS
WHO VOLUNTEERED
FROM AMACHE AND
DUTIFUELY GAVE
THEIR LIVES IN
WORLD WAR IS TO
THE APPROXIMATELY
7000 PERSONS WHO
WERE RELOCATED
AT AMACHE AND TO
THE 120 WHO DIED
THERE DURING THIS
ERIOD OF RELOCATION
AUGUST 27, 1942
OCTOBER 15, 1945