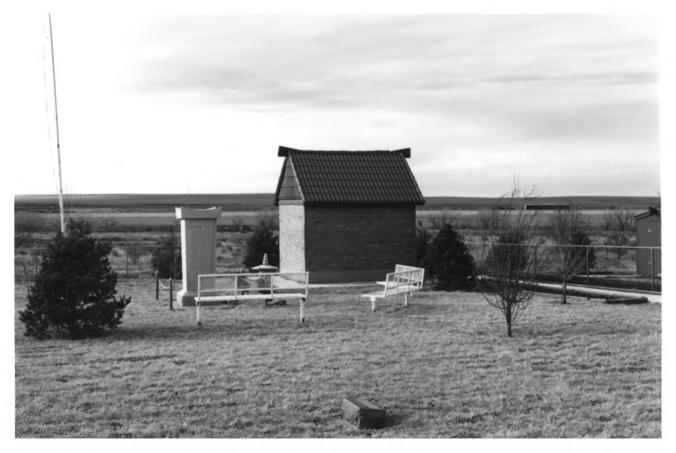

## AMACHE REMEMBERED

DEDICATED TO
THE 31 PATRIOTIC
JAPANESE AMERICANS
WHO VOLUNTEERED
FROM AMACHE AND
DUTIFUELY GAVE
THEIR LIVES IN
WORLD WAR IS TO
THE APPROXIMATELY
7000 PERSONS WHO
WERE RELOCATED
AT AMACHE AND TO
THE 120 WHO DIED
THERE DURING THIS
ERIOD OF RELOCATION
AUGUST 27, 1942
OCTOBER 15, 1945

### HONOR ROLL

MASAO NAKAGAKI NED NAKAMURA ARNOLD OHKI KATSUNOSHIN OKIDA LLOYD ONOYE CALVIN SAITO GEORGE SAITO MASAMI SAKAMOTO MASAO SHIGEZANE TOSHIAKI SHOJI ROBERT S SUEOKA SHIGEO TABUCHI TADASHI TAKEUCHI HARRY TOKUSHIMA BILL TWAO YAMAJI JOE YASLIDA