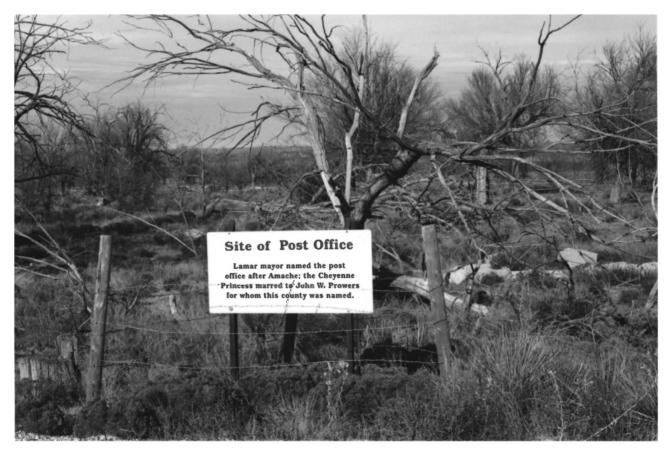

### Prowers County, Colorado Photo # 1

Granada Relocation Center













### Prowers County, Colorado Photo # 7

Granada Relocation Center



Photo #8





Photo # 10







Photo #13





Photo # 15



## AMACHE REMEMBERED

DEDICATED TO
THE 31 PATRIOTIC
JAPANESE AMERICANS
WHO VOLUNTEERED
FROM AMACHE AND
DUTIFUELY GAVE
THEIR LIVES IN
WORLD WAR IS TO
THE APPROXIMATELY
7000 PERSONS WHO
WERE RELOCATED
AT AMACHE AND TO
THE 120 WHO DIED
THERE DURING THIS
ERIOD OF RELOCATION
AUGUST 27, 1942
OCTOBER 15, 1945

### HONOR ROLL

MASAO NAKAGAKI NED NAKAMURA ARNOLD OHKI KATSUNOSHIN OKIDA LLOYD ONOYE CALVIN SAITO GEORGE SAITO MASAMI SAKAMOTO MASAO SHIGEZANE TOSHIAKI SHOJI ROBERT S SUEOKA SHIGEO TABUCHI TADASHI TAKEUCHI HARRY TOKUSHIMA BILL TWAO YAMAJI JOE YASLIDA

WER CHITRAL OPT













## Prowers County, Colorado Photo # 23

Granada Relocation Center