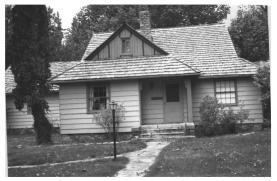

North Bend Ranger Station, 1) Name of Property: Dwelling #1030 2) City and State: North Bend. WA 3) Photographer: Ken White 4) Date: 10/84 5) Negative Location: USDA Forest Service, Regional Office, Recreation Unit, CRM files. 6) Description: Looking north, view of south-facing

maind facade, attached garage 7) Photograph Number: 05-05-1030-1

1) Name of Property: North Bend Ranger Station, Equipment Repair #2130 2) City and State: North Bend, WA 3) Photographer: Ken White 4) Date: 10/84 5) Negative Location: USDA Forest Service, Regional Office, Recreation Unit, CRM files. 6) Description: Looking northwest, view of south-facing main facade and right elevation 7) Photograph Number: 05-05-2130-1