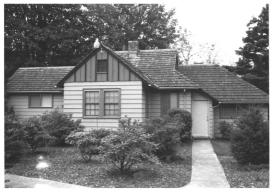

North Bend Ranger Station, 1) Name of Property: Dwelling #1030 2) City and State: North Bend. WA 3) Photographer: Ken White 4) Date: 10/84 5) Negative Location: USDA Forest Service, Regional Office, Recreation Unit, CRM files. 6) Description: Looking north, view of south-facing

maind facade, attached garage 7) Photograph Number: 05-05-1030-1

1) Name of Property: North Bend Ranger Station, Equipment Repair #2130 2) City and State: North Bend, WA 3) Photographer: Ken White 4) Date: 10/84 5) Negative Location: USDA Forest Service, Regional Office, Recreation Unit, CRM files. 6) Description: Looking northwest, view of south-facing main facade and right elevation 7) Photograph Number: 05-05-2130-1