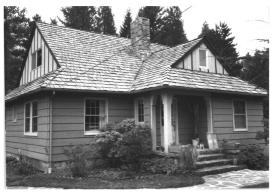

facade, right elevation and attached garage.

7) Photograph Number: 05-05-1031-2

- 1) Name of Property: North Bend Ranger Station, Ranger's Dwelling #1031 2) City and State: North Bend, WA 3) Photographer: Ken White 4) Date: 10/84
- 5) Negative Location: USDA Forest Service, Regional Office, Recreation Unit, CRM files.
  6) Description: Looking northeast, view of south-facing main facade and left elevation
  7) Photograph Number: 05-05-1031-1