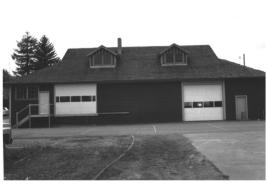

- 1) Name of Property: North Bend Ranger Station, Fire Management Warehouse #2033 2) City and State: North Bend, WA 3) Photographer: Ken White 4) Date: 10/84
- Negative Location: USDA Forest Service, Regional Office, Recreation Unit, CRM files.
   Description: Looking southwest, view of main and

right elevations 7) Photograph Number: 05-05-2033-1

North Bend Ranger Station, 1) Name of Property: West Enterance 2) City and State: North Bend, WA 3) Photographer: Ken White 4) Date: 10/84 5) Negative Location: USDA Forest Service, Regional Office, Recreation Unit, CRM files. 6) Description: Looking southeast, view of west