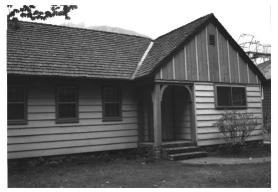

5) Negative Location: USDA Forest Service, Regional Office, Recreation Unit, CRM files. 6) Description: Looking west, view of east-facing rear elevation

7) Photograph Number: 05-05-2231-2

1) Name of Property: North Bend Ranger Station, Crewhouse #2034 2) City and State: North Bend, NA 3) Photographer: Ken White 4) Date: 10/84 5) Neadtive Location: USDA Forest Service, Regional

Office, Recreation Unit, CRM files.
6) Description: Looking south, view of rear

7) Photograph Number: 05-05-2034-2

elevation

1) Name of Property: North Bend Ranger Station, Crewhouse \$2034
2) City and State: North Bend, WA
3) Photographer: Ken White

5) Negative Location: USDA Forest Service, Regional Office, Recreation Unit, CRM files.

6) Description: Looking north, view of main facade 7) Photograph Number: 05-05-2034-1

- 1) Mame of Property: North Bend Ranger Station, Fire Warehouse #2230 2) City and State: North Bend, WA 3) Photographer: Ken White 4) Date: 10/84
- 5) Negative Location: USDA Forest Service, Regional Office, Recreation Unit, CRM files.
- 6) Description: Looking northwest, view of
- east-facing main facade and left elevation
  7) Photograph Number: 05-05-2230-1