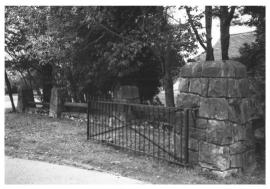

right elevations 7) Photograph Number: 05-05-2033-1

North Bend Ranger Station, 1) Name of Property: West Enterance 2) City and State: North Bend, WA 3) Photographer: Ken White 4) Date: 10/84 5) Negative Location: USDA Forest Service, Regional Office, Recreation Unit, CRM files. 6) Description: Looking southeast, view of west

entrance, section of post and rail fence 7) Photograph Number: 05-05-WE-1

1) Name of Property: North Bend Ranger Station. Carpenter Shop #2231 City and State: North Bend, WA 3) Photographer: Ken White 4) Date: 10/84