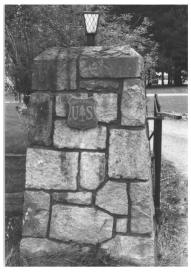

  6) Description: Looking north, detail of south entrance showing quality of materials. workmanship

7) Photograph Number: 05-05-SE-2

1) Name of Property: North Bend Ranger Station, South Entrance 2) City and State: North Bend, WA 3) Photographer: Ken White