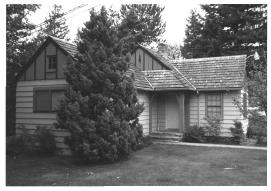

Photograph Number: 05-05-2032-2

1) Name of Property: North Bend Ranger Station, Ranger's Dwelling #1031 2) City and State: North Bend, WA 3) Photographer: Ken White 4) Date: 10/84

5) Negative Location: USDA Forest Service, Regional Office, Recreation Unit, CRM files.
6) Description: Looking northeast, view of main

facade, right elevation and attached garage.

7) Photograph Number: 05-05-1031-2

- 1) Name of Property: North Bend Ranger Station, Ranger's Dwelling #1031 2) City and State: North Bend, WA 3) Photographer: Ken White 4) Date: 10/84
- 5) Negative Location: USDA Forest Service, Regional Office, Recreation Unit, CRM files.
  6) Description: Looking northeast, view of south-facing main facade and left elevation
  7) Photograph Number: 05-05-1031-1