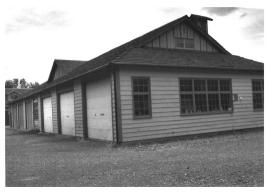

5) Negative Location: USDA Forest Service, Regional Office, Recreation Unit, CRM files.

6) Description: Looking north, view of main facade 7) Photograph Number: 05-05-2034-1

- 1) Mame of Property: North Bend Ranger Station, Fire Warehouse #2230 2) City and State: North Bend, WA 3) Photographer: Ken White 4) Date: 10/84
- 5) Negative Location: USDA Forest Service, Regional Office, Recreation Unit, CRM files.
- 6) Description: Looking northwest, view of
- east-facing main facade and left elevation
  7) Photograph Number: 05-05-2230-1

1) Name of Property: | North Bend Ranger Station, Carpenter Shop #2231 2) City and State: North Bend, WA 3) Photographer: Ken White 4) Date: 10/84 5) Negative Location: USDA Forest Service, Regional Office. Recreation Unit, CRM files. 6) Description: Looking northeast, view is of