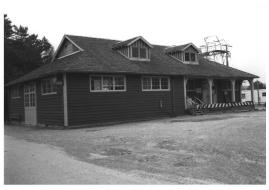

5) Negative Location: USDA Forest Service, Regional Office, Recreation Unit, CRM files.

6) Description: Looking north, view of main facade 7) Photograph Number: 05-05-2034-1

- 1) Mame of Property: North Bend Ranger Station, Fire Warehouse #2230 2) City and State: North Bend, WA 3) Photographer: Ken White 4) Date: 10/84
- 5) Negative Location: USDA Forest Service, Regional Office, Recreation Unit, CRM files.
- 6) Description: Looking northwest, view of
- east-facing main facade and left elevation
  7) Photograph Number: 05-05-2230-1

1) Name of Property: | North Bend Ranger Station, Carpenter Shop #2231 2) City and State: North Bend, WA 3) Photographer: Ken White 4) Date: 10/84 5) Negative Location: USDA Forest Service, Regional Office. Recreation Unit, CRM files. 6) Description: Looking northeast, view is of