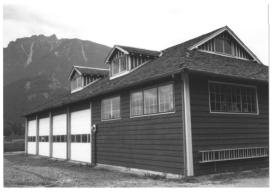

- 1) Name of Property: North Bend Ranger Station, Fire Management Warehouse #2033 2) City and State: North Bend, WA 3) Photographer: Ken White 4) Date: 10/84
- Negative Location: USDA Forest Service, Regional Office, Recreation Unit, CRM files.
   Description: Looking southwest, view of main and

right elevations 7) Photograph Number: 05-05-2033-1

North Bend Ranger Station, 1) Name of Property: West Enterance 2) City and State: North Bend, WA 3) Photographer: Ken White 4) Date: 10/84 5) Negative Location: USDA Forest Service, Regional Office, Recreation Unit, CRM files. 6) Description: Looking southeast, view of west