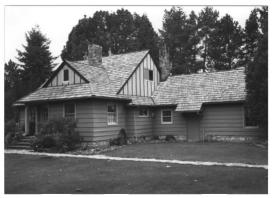

Photograph Number: 05-05-2032-2

1) Name of Property: North Bend Ranger Station, Ranger's Dwelling #1031 2) City and State: North Bend, WA 3) Photographer: Ken White 4) Date: 10/84

5) Negative Location: USDA Forest Service, Regional Office, Recreation Unit, CRM files.
6) Description: Looking northeast, view of main

facade, right elevation and attached garage.

7) Photograph Number: 05-05-1031-2

- 1) Name of Property: North Bend Ranger Station, Ranger's Dwelling #1031 2) City and State: North Bend, WA 3) Photographer: Ken White 4) Date: 10/84
- 5) Negative Location: USDA Forest Service, Regional Office, Recreation Unit, CRM files.
  6) Description: Looking northeast, view of south-facing main facade and left elevation
  7) Photograph Number: 05-05-1031-1