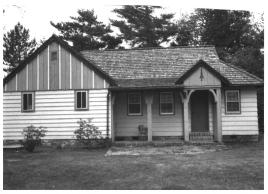

  6) Description: Looking north, detail of south entrance showing quality of materials. workmanship

7) Photograph Number: 05-05-SE-2

1) Name of Property: North Bend Ranger Station, South Entrance 2) City and State: North Bend, WA 3) Photographer: Ken White

4) Date: 10/84

entrance

7) Photograph Number: 05-05-SE-1

5) Negative Location: USDA Forest Service, Regional Office, Recreation Unit, CRM files.
6) Description: Looking north, view of south

- 1) Name of Property: North Bend Ranger Station, Recreation Office #2032 2 City and State: North Bend, WA 3) Photographer: Ken White 4) Date: 10/84
- 5) Negative Location: USDA Forest Service, Regional Office, Recreation Unit, CRM files.
  6) Description: Looking northwesterly, view of main entry, south elevation