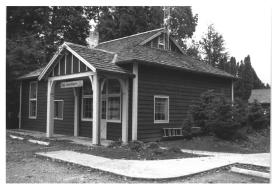

  6) Description: Looking north, detail of south entrance showing quality of materials. workmanship

7) Photograph Number: 05-05-SE-2

1) Name of Property: North Bend Ranger Station, South Entrance 2) City and State: North Bend, WA 3) Photographer: Ken White

4) Date: 10/84

entrance

7) Photograph Number: 05-05-SE-1

5) Negative Location: USDA Forest Service, Regional Office, Recreation Unit, CRM files.
6) Description: Looking north, view of south

- 1) Name of Property: North Bend Ranger Station, Recreation Office #2032 2 City and State: North Bend, WA 3) Photographer: Ken White 4) Date: 10/84
- 5) Negative Location: USDA Forest Service, Regional Office, Recreation Unit, CRM files.
  6) Description: Looking northwesterly, view of main entry, south elevation