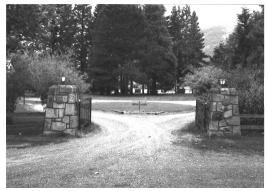

4) Date: 10/84

entrance

7) Photograph Number: 05-05-SE-1

5) Negative Location: USDA Forest Service, Regional Office, Recreation Unit, CRM files.
6) Description: Looking north, view of south

- 1) Name of Property: North Bend Ranger Station, Recreation Office #2032 2 City and State: North Bend, WA 3) Photographer: Ken White 4) Date: 10/84
- 5) Negative Location: USDA Forest Service, Regional Office, Recreation Unit, CRM files.
  6) Description: Looking northwesterly, view of main entry, south elevation