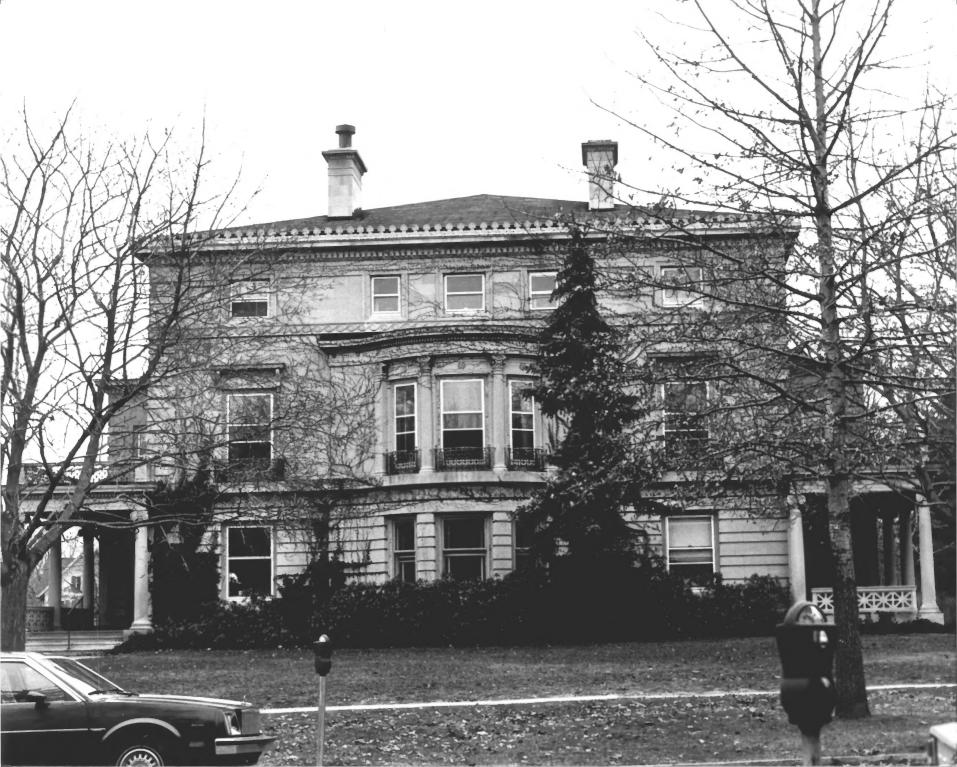

Photograph 22.

```
HILLHOUSE AVENUE HISTORIC DISTRICT
NEW HAVEN, CT
```

```
Susan Ryan Photo, 7/1979
Negative file with Connecticut Historical
Commission, Hartford, CT
```

91 Trumbull Street, Wolf's Head (foreground on left), SW view