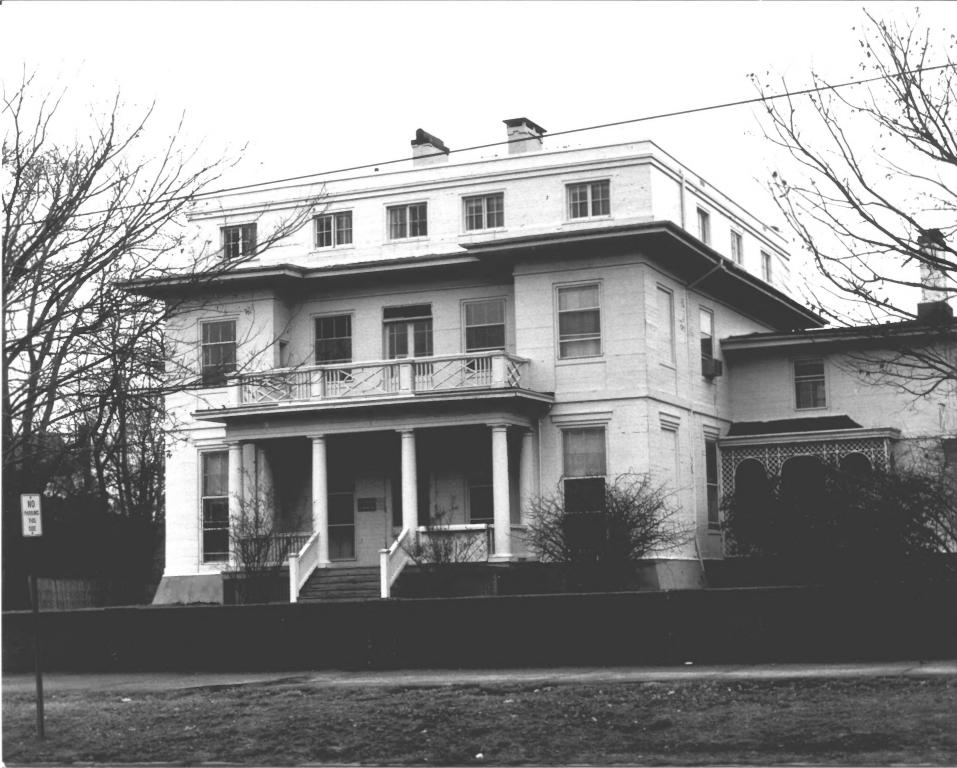

HILLHOUSE AVENUE HISTORIC DISTRICT NEW HAVEN, CT

NHPT, Photo, 1/1985 Negative filed with Connecticut Historical Commission, Hartford, CT

55 Hillhouse Avenue, Pelatiah Perit House, SW view.

# Photograph 12.

```
HILLHOUSE AVENUE HISTORIC DISTIRCT NEW HAVEN, CT
```

NHPT, Photo, 1/1985 Negative filed with Connecticut Historical Commission, Hartford, CT

51 Hillhouse Avenue, Graves-Dwight House, SW view.