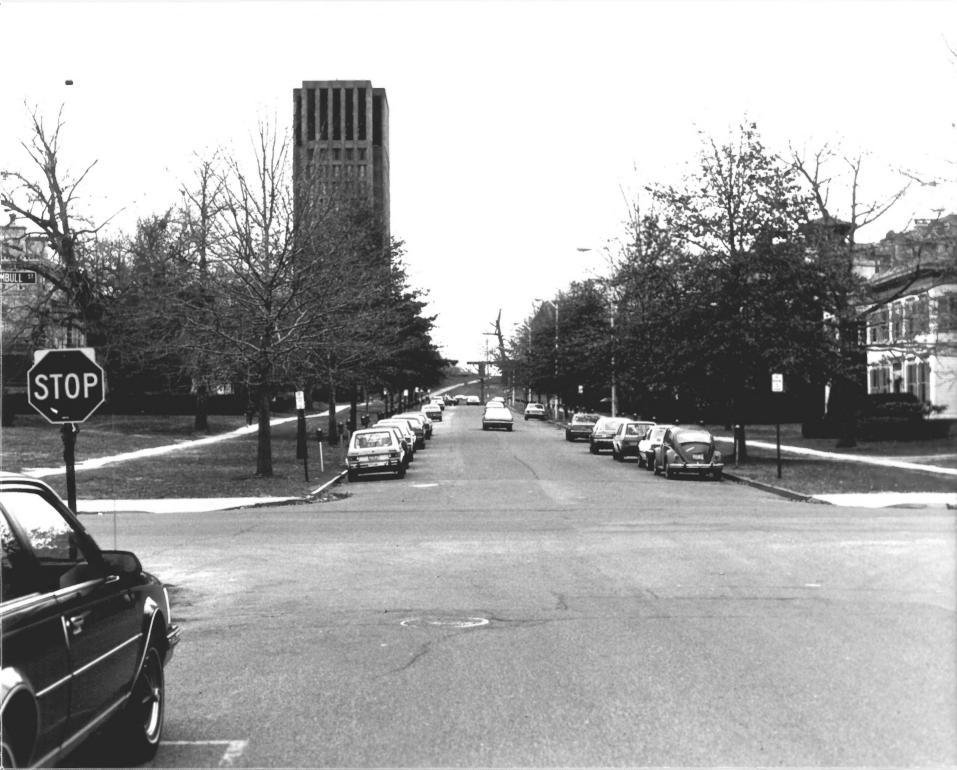

Photograph 1.

HILLHOUSE AVENUE HISTORIC DISTRICT NEW HAVEN, CT

NHPT Photo, 1/1985 Negative filed with Connecticut Historical Commission, Hartford, CT

Hillhouse Avenue streetscape looking from Trumbull Street north to Sachem Street.