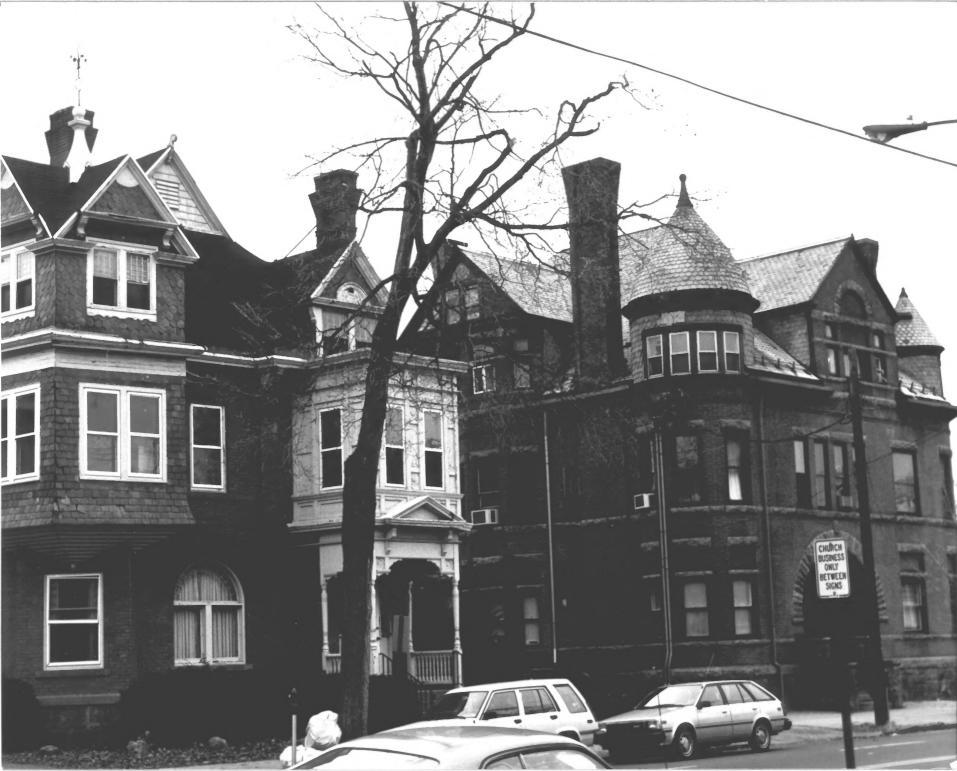

#### Photograph 21.

HILLHOUSE AVENUE HISTORIC DISTRICT NEW HAVEN, CT

NHPT Photo, 1/1985 Negative filed with Connecticut Historical Commission, Hartford, CT

Trumbull Street streetscape, north side looking east from 89 Trumbull Street