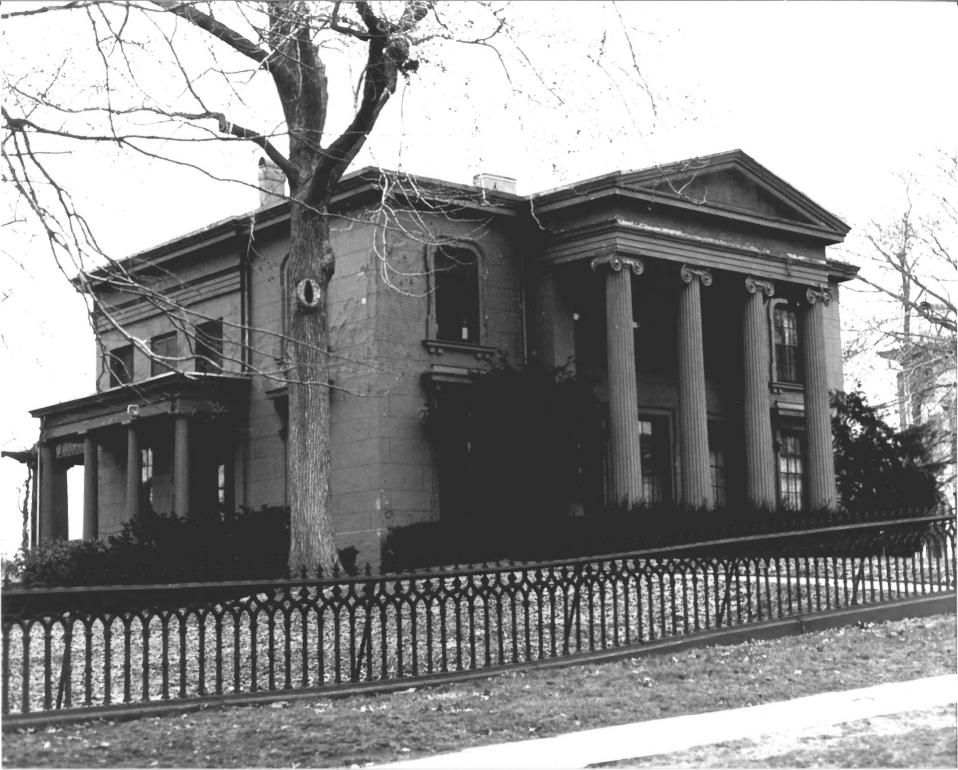

Photograph 3.

HILLHOUSE AVENUE HISTORIC DISTRICT NEW HAVEN, CT

NHPT, Photo, 1/1985 Negative filed with Connecticut Historical Commission, Hartford, CT

28 Hillhouse Avenue, Charles Henry Farnam House, E view.