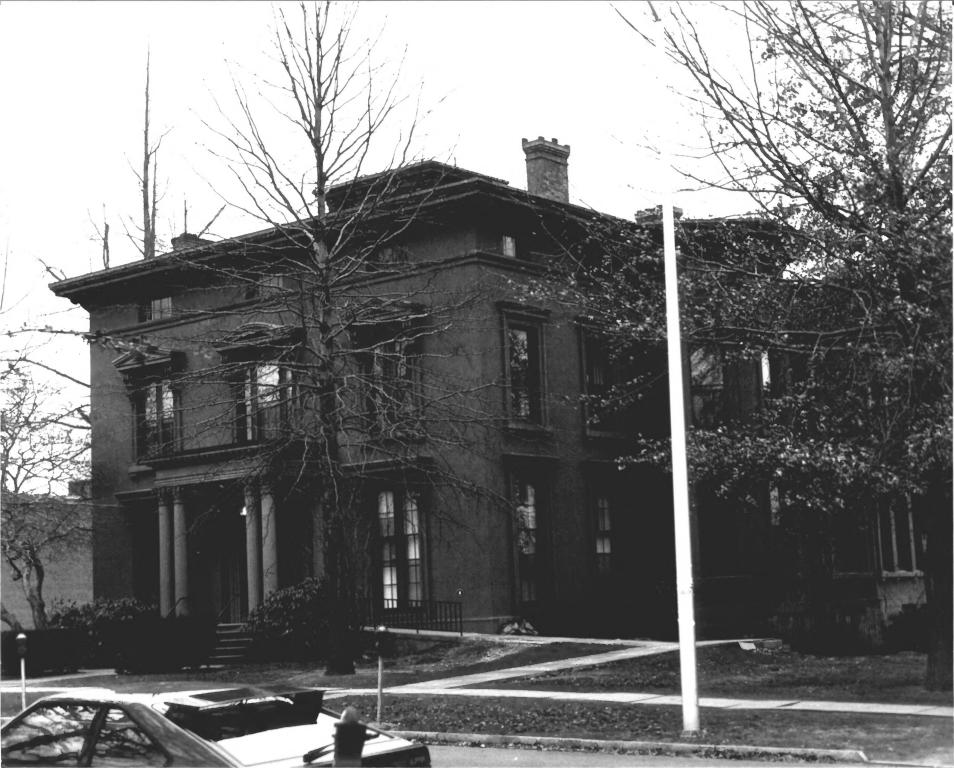

HILLHOUSE AVENUE HISTORIC DISTRICT NEW HAVEN, CT

NHPT, Photo, 1/1985 Negative filed with Connecticut Historical Commission, Hartford, CT

55 Hillhouse Avenue, Pelatiah Perit House, SW view.