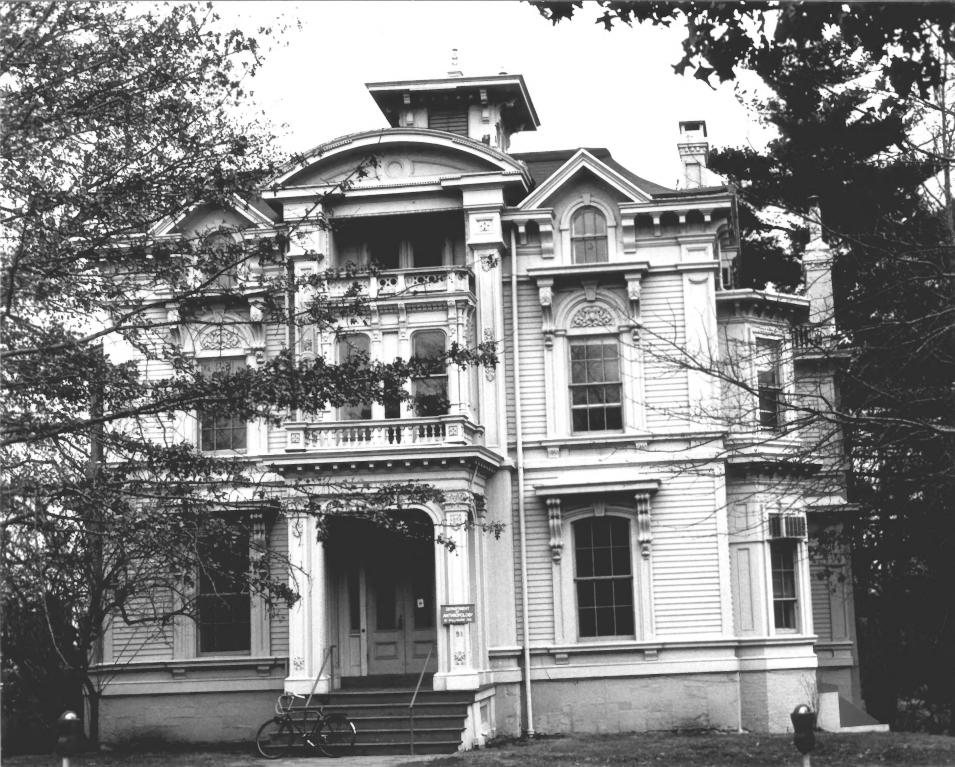

Photograph 16.

HILLHOUSE AVENUE HISTORIC DISTRICT NEW HAVEN, CT

NHPT, Photo, 1/1985 Negative filed with Connecticut Historical Commission, Hartford, CT

56 Hillhouse Avenue, Elizabeth Apthorp House, E view.