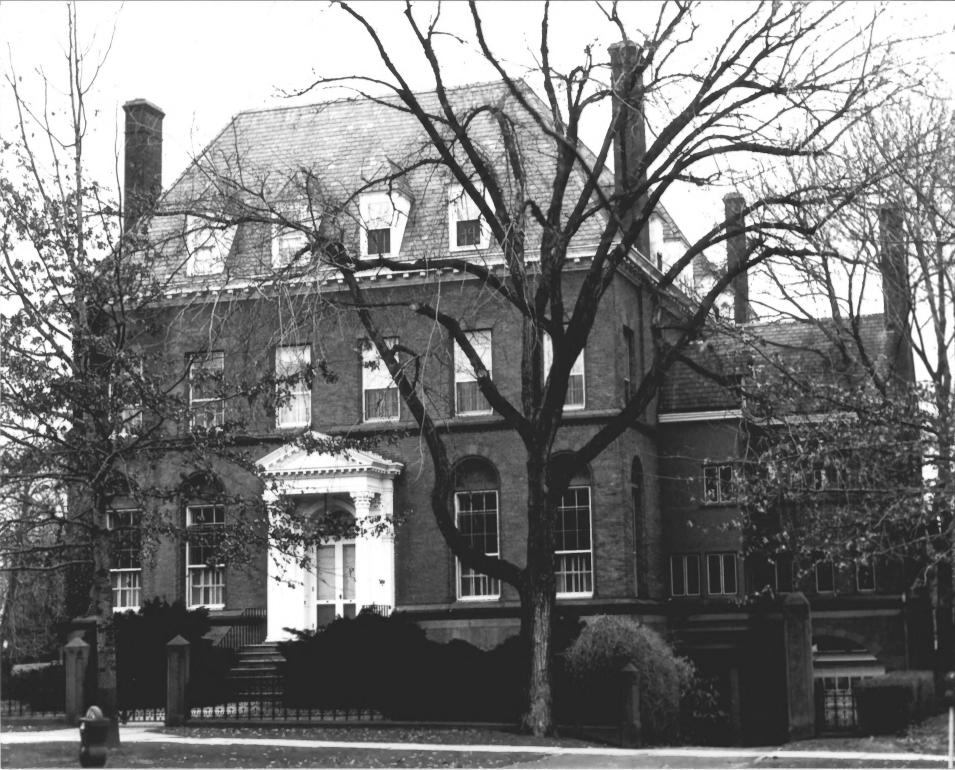

Photograph 2.

HILLHOUSE AVENUE HISTORIC DISTRICT NEW HAVEN, CT

NHPT, Photo, 1/1985 Negative filed with Connecticut Historical Commission, Hartford, CT

24 Hillhouse Avenue, James Dwight Dana House, NE view.