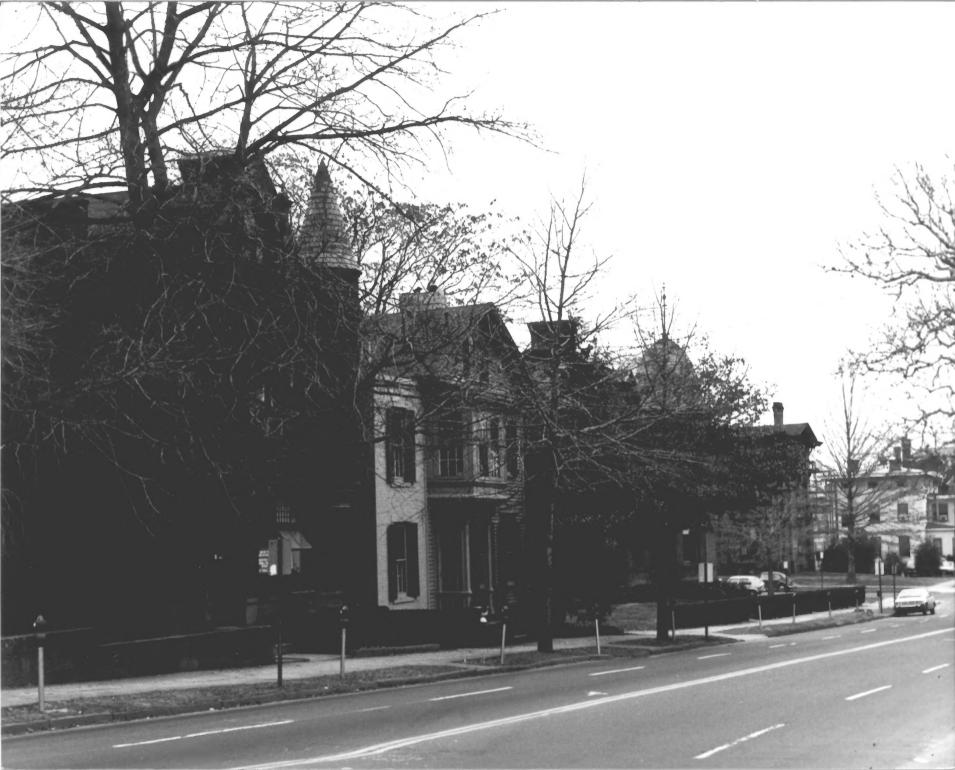

Photograph 1.

HILLHOUSE AVENUE HISTORIC DISTRICT NEW HAVEN, CT

NHPT Photo, 1/1985 Negative filed with Connecticut Historical Commission, Hartford, CT

Hillhouse Avenue streetscape looking from Trumbull Street north to Sachem Street.