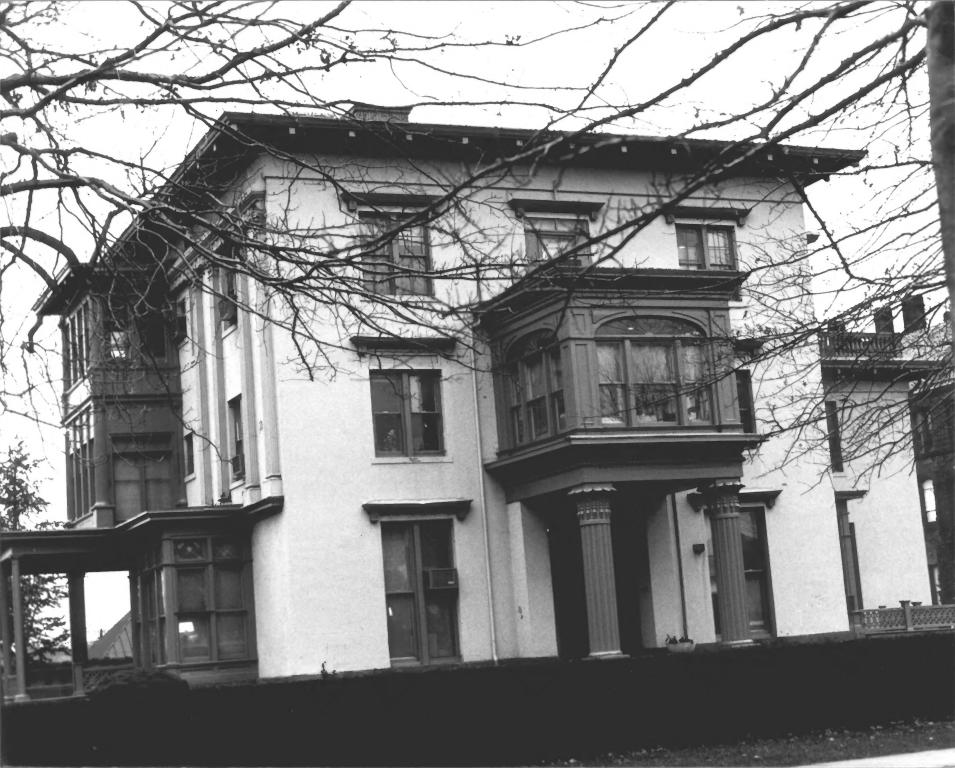

Photograph 16.

HILLHOUSE AVENUE HISTORIC DISTRICT NEW HAVEN, CT

NHPT, Photo, 1/1985 Negative filed with Connecticut Historical Commission, Hartford, CT

56 Hillhouse Avenue, Elizabeth Apthorp House, E view.