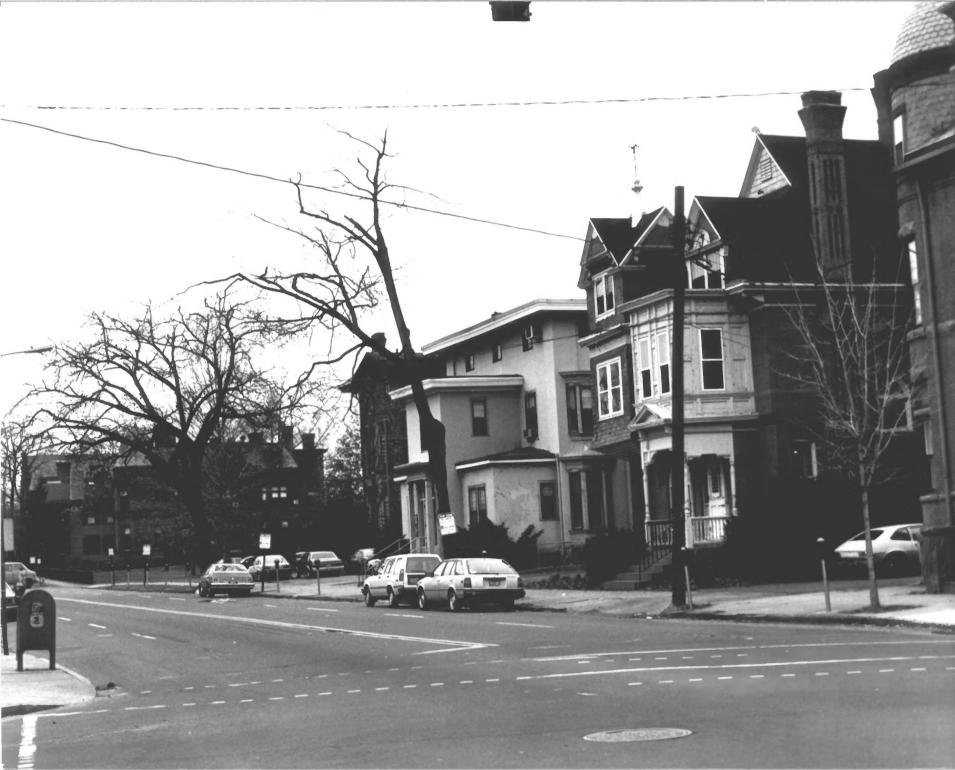

```
HILLHOUSE AVENUE HISTORIC DISTIRCT
NEW HAVEN, CT
```

```
NHPT, Photo, 1/1985
Negative filed with Connecticut Historical
Commission, Hartford, CT
```

Trumbull Avenue, Streetscape, north side looking west from 83 Trumbull Avenue.

### Photograph 20.

```
HILLHOUSE AVENUE HISTORIC DISTRICT
NEW HAVEN, CT
```

```
NHPT, Photo, 1/1985
Negative filed with Connecticut Historical
Commission, Hartford, CT
79 Trumbull Street, Thomas H. Russell House,
and 83 Trumbull Street, Russell H. Chittenden
House, sw view.
```