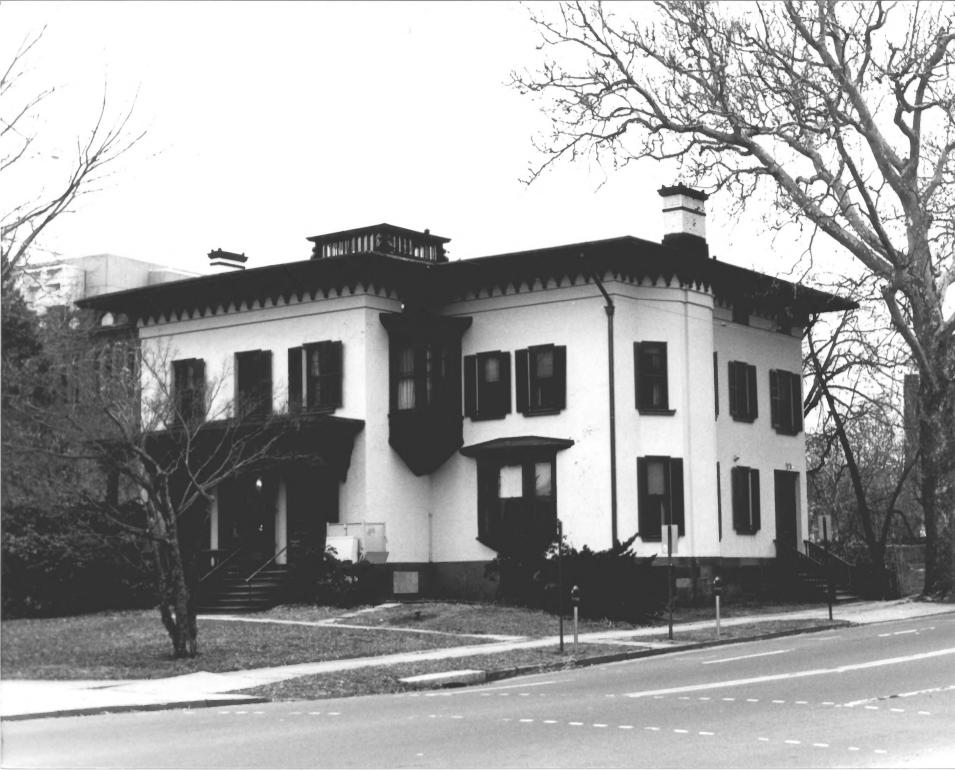

Photograph 4.

```
HILLHOUSE AVENUE HISTORIC DISTRICT
NEW HAVEN, CT
```

```
NHPT, Photo, 1/1985
Negative filed with Connecticut Historical
Commission, Hartford, CT
```

30 Hillhouse Avenue, Edwin S. Wheeler House, NE view.