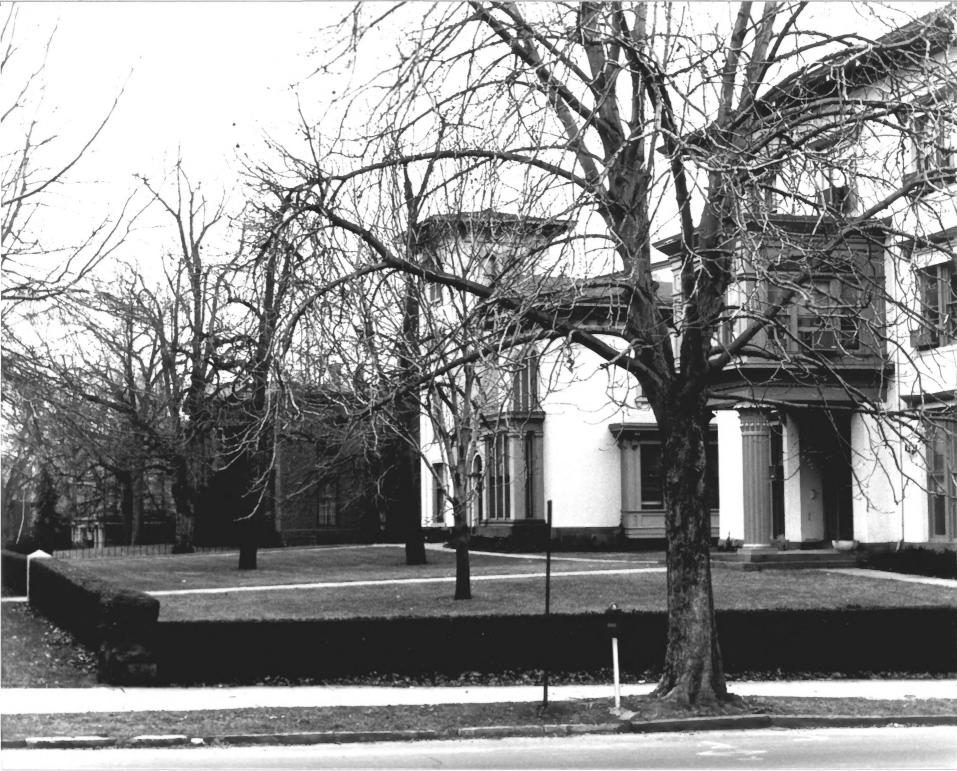

Photograph 1.

HILLHOUSE AVENUE HISTORIC DISTRICT NEW HAVEN, CT

NHPT Photo, 1/1985 Negative filed with Connecticut Historical Commission, Hartford, CT

Hillhouse Avenue streetscape looking from Trumbull Street north to Sachem Street.