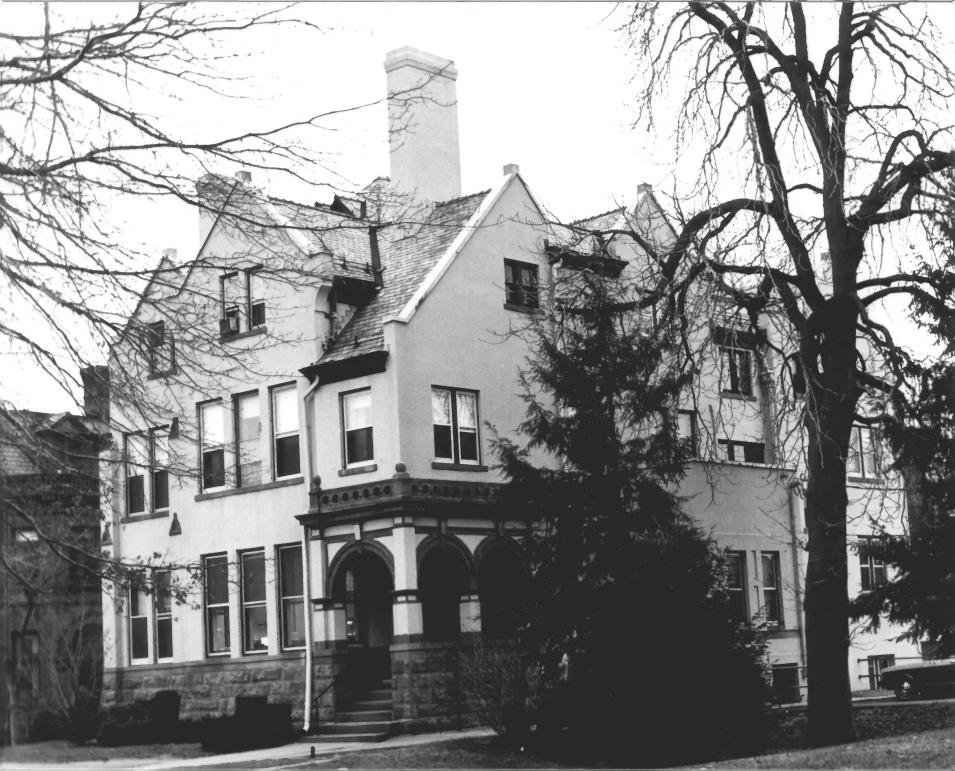

# Photograph 12.

```
HILLHOUSE AVENUE HISTORIC DISTIRCT NEW HAVEN, CT
```

NHPT, Photo, 1/1985 Negative filed with Connecticut Historical Commission, Hartford, CT

51 Hillhouse Avenue, Graves-Dwight House, SW view.