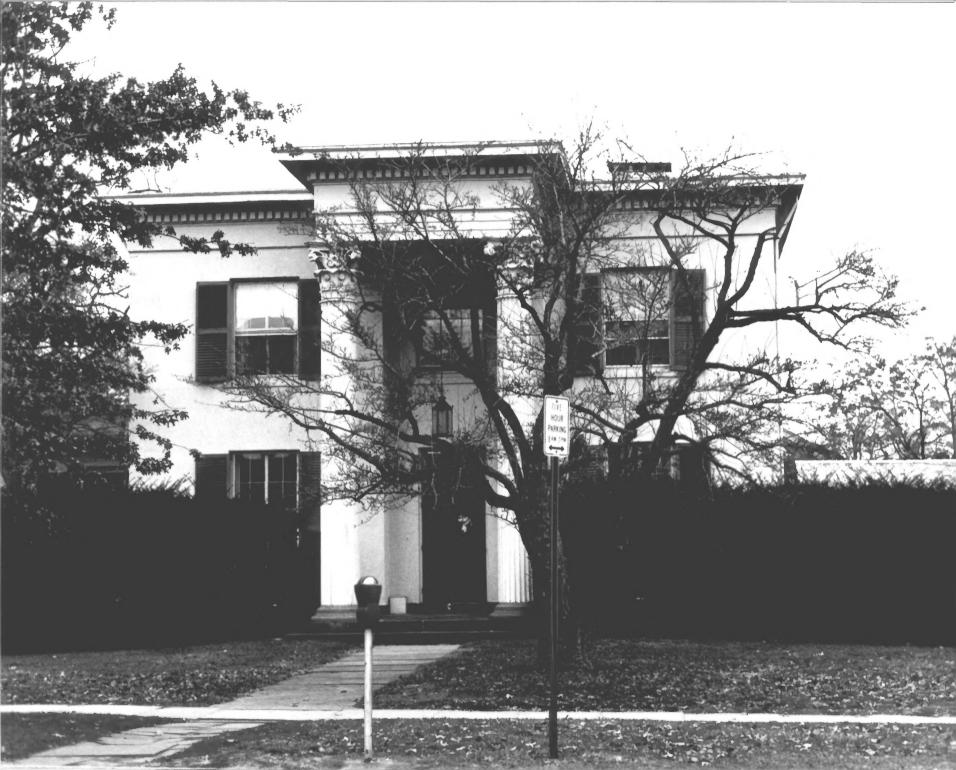

HILLHOUSE AVENUE HISTORIC DISTRICT NEW HAVEN, CT

NHPT, Photo, 1/1985 Negative filed with Connecticut Historical Commission, Hartford, CT

55 Hillhouse Avenue, Pelatiah Perit House, SW view.