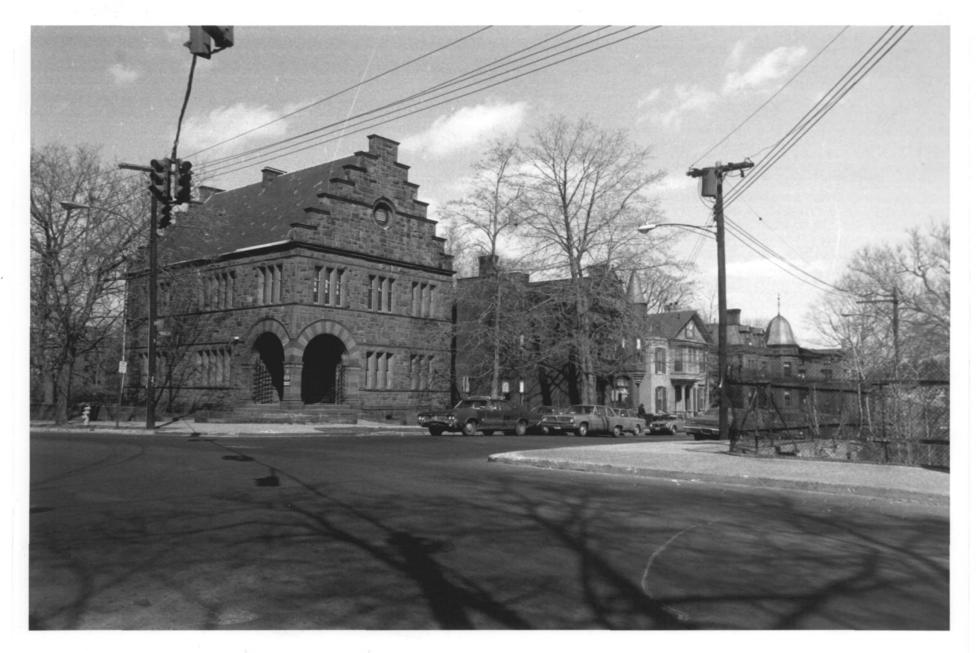

### Photograph 11.

HILLHOUSE AVENUE HISTORIC DISTRICT NEW HAVEN, CT

NHPT, Photo, 1/1985 Negative filed with Connecticut Historical Commission, Hartford, CT

Hillhouse Avenue, streetscape, east side looking south from Sachem Street.