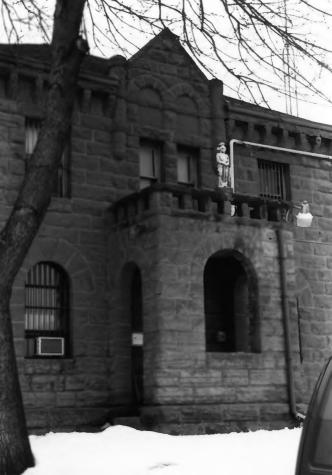

BUTTE COUNTY COURTHOUSE MAY 1, 1998 # FXTERIOR 6C. ANFITTA 7 ALBRIGHT FAST FRONT OF JAIL AND ATTACHED SHERIFE'S OFFICE DIRECTION OF VIEW: WEST

BUTTE COUNTY COURTHOUSE MAY 1, 1998 # EXTERIOR 6D ANEITTA Z. ALBRIGHT ARCHITECTURAL DETAILS OF JAIL EAST ENTRANCE AND STATUE DIRECTION OF VIEW: WEST

## **BUTTE COUNTY COURTHOUSE** MAY 1, 1998 # EXTERIOR 6 D ANEITTA Z. ALBRIGHT ARCHITECTURAL DETAILS OF JAIL EAST ENTRANCE AND STATUE DIRECTION OF VIEW: WEST

BUTTE COUNTY COURTHOUSE MAY 1, 1998 # EXTERIOR 8 ANEITTA 7. AI BRIGHT NORTH SIDE OF ORIGINAL JAIL AND SHERIFF'S QUARTERS