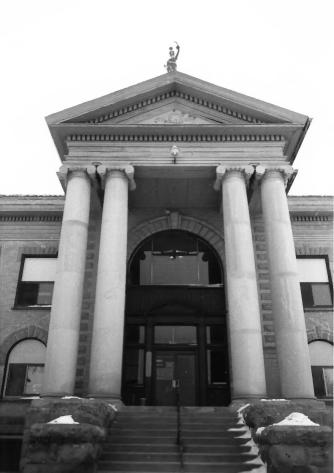

BUTTE COUNTY COURTHOUSE MAY 1. 1998 # EXTERIOR 1A ANFITTA 7. AI BRIGHT WEST PRIMARY EXTERIOR VIEW DIRECTION OF VIEW: FAST

BUTTE COUNTY COURTHOUSE MAY 1, 1998 # EXTERIOR 1B ANEITTA Z. ALBRIGHT WEST PRIMARY EXTERIOR VIEW CLOSEUP OF ENTRY, PILLARS, STATUE AND ARCHITECTURAL DETAILS