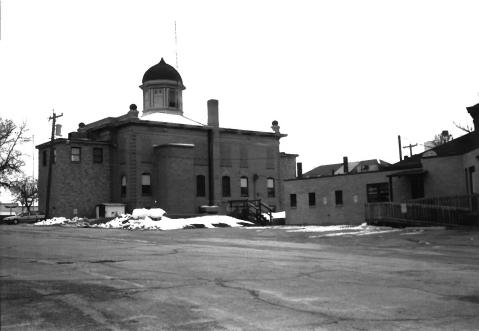

BUTTE COUNTY COURTHOUSE MAY 1, 1998 # EXTERIOR 2 ANFITTA 7. ALBRIGHT SOUTHWEST OCTAGONAL DOME AND STATUE DETAIL DIRECTION OF VIEW: NORTHEAST

BUTTE COUNTY COURTHOUSE MAY 1, 1998 # EXTERIOR 6 ANEITTA Z. ALBRIGHT FAST VIEW OF COURTHOUSE, PARKING AREA AND SHERIFF'S OFFICE BLDG. DIRECTION OF VIEW: WEST/NW