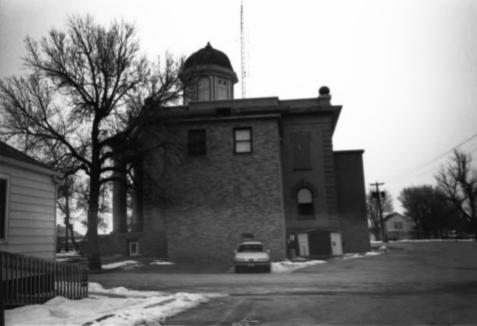

BUTTE COUNTY COURTHOUSE MAY 1, 1998 # FXTERIOR 6C. ANFITTA 7 ALBRIGHT FAST FRONT OF JAIL AND ATTACHED SHERIFE'S OFFICE DIRECTION OF VIEW: WEST

BUTTE COUNTY COURTHOUSE MAY 1, 1998 # EXTERIOR 6D ANEITTA Z. ALBRIGHT ARCHITECTURAL DETAILS OF JAIL EAST ENTRANCE AND STATUE DIRECTION OF VIEW: WEST

## **BUTTE COUNTY COURTHOUSE** MAY 1, 1998 # EXTERIOR 6 D ANEITTA Z. ALBRIGHT ARCHITECTURAL DETAILS OF JAIL EAST ENTRANCE AND STATUE DIRECTION OF VIEW: WEST

BUTTE COUNTY COURTHOUSE MAY 1, 1998 # EXTERIOR 8 ANEITTA 7. AI BRIGHT NORTH SIDE OF ORIGINAL JAIL AND SHERIFF'S QUARTERS