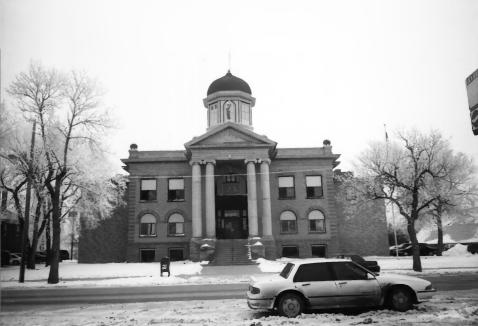

BUTTE COUNTY COURTHOUSE MAY 1. 1998 # EXTERIOR 1A ANFITTA 7. AI BRIGHT WEST PRIMARY EXTERIOR VIEW DIRECTION OF VIEW: FAST

BUTTE COUNTY COURTHOUSE MAY 1, 1998 # EXTERIOR 1B ANEITTA Z. ALBRIGHT WEST PRIMARY EXTERIOR VIEW CLOSEUP OF ENTRY, PILLARS, STATUE AND ARCHITECTURAL DETAILS