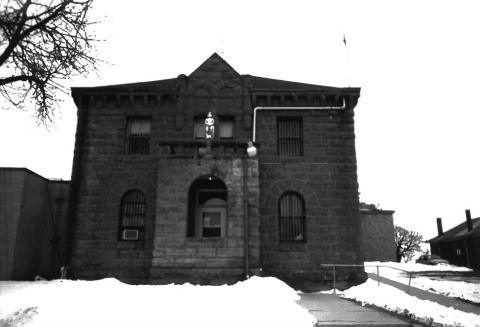

BUTTE COUNTY COURTHOUSE MAY 1, 1998 # FXTERIOR 6C. ANFITTA 7 ALBRIGHT FAST FRONT OF JAIL AND ATTACHED SHERIFE'S OFFICE DIRECTION OF VIEW: WEST

BUTTE COUNTY COURTHOUSE MAY 1, 1998 # EXTERIOR 6D ANEITTA Z. ALBRIGHT ARCHITECTURAL DETAILS OF JAIL EAST ENTRANCE AND STATUE DIRECTION OF VIEW: WEST

## **BUTTE COUNTY COURTHOUSE** MAY 1, 1998 # EXTERIOR 6 D ANEITTA Z. ALBRIGHT ARCHITECTURAL DETAILS OF JAIL EAST ENTRANCE AND STATUE DIRECTION OF VIEW: WEST

BUTTE COUNTY COURTHOUSE MAY 1, 1998 # EXTERIOR 8 ANEITTA 7. AI BRIGHT NORTH SIDE OF ORIGINAL JAIL AND SHERIFF'S QUARTERS