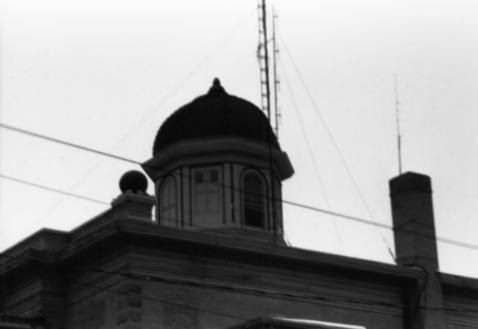

BUTTE COUNTY COURTHOUSE MAY 1, 1998 # EXTERIOR 2 ANFITTA 7. ALBRIGHT SOUTHWEST OCTAGONAL DOME AND STATUE DETAIL DIRECTION OF VIEW: NORTHEAST

BUTTE COUNTY COURTHOUSE MAY 1, 1998 # EXTERIOR 6 ANEITTA Z. ALBRIGHT FAST VIEW OF COURTHOUSE, PARKING AREA AND SHERIFF'S OFFICE BLDG. DIRECTION OF VIEW: WEST/NW

BUTTE COUNTY COURTHOUSE MAY 1, 1998 # EXTERIOR 4 ANEITTA Z. ALBRIGHT SOUTH END WITH JUDGES CHAMBERS **ADDITION** DIRECTION OF VIEW: NORTH

BUTTE COUNTY COURTHOUSE MAY 1, 1998 # EXTERIOR 5 ANFITTA 7. AI BRIGHT VIEW FROM SOUTHEAST CORNER SHOWING DOME AND ROOF DETAIL DIRECTION OF VIEW: NORTHWEST