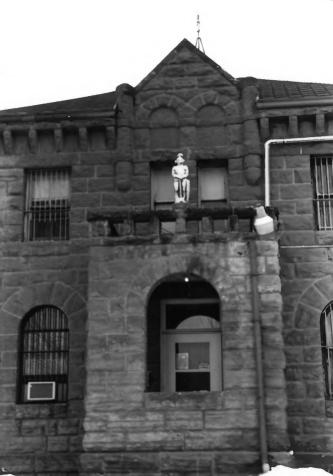

BUTTE COUNTY COURTHOUSE MAY 1, 1998 # FXTERIOR 6C. ANFITTA 7 ALBRIGHT FAST FRONT OF JAIL AND ATTACHED SHERIFE'S OFFICE DIRECTION OF VIEW: WEST

BUTTE COUNTY COURTHOUSE MAY 1, 1998 # EXTERIOR 6D ANEITTA Z. ALBRIGHT ARCHITECTURAL DETAILS OF JAIL EAST ENTRANCE AND STATUE DIRECTION OF VIEW: WEST

## **BUTTE COUNTY COURTHOUSE** MAY 1, 1998 # EXTERIOR 6 D ANEITTA Z. ALBRIGHT ARCHITECTURAL DETAILS OF JAIL EAST ENTRANCE AND STATUE DIRECTION OF VIEW: WEST

BUTTE COUNTY COURTHOUSE MAY 1, 1998 # EXTERIOR 8 ANEITTA 7. AI BRIGHT NORTH SIDE OF ORIGINAL JAIL AND SHERIFF'S QUARTERS