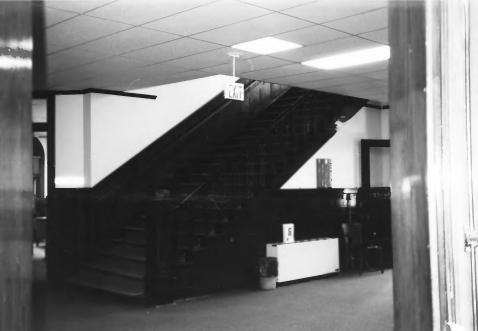

BUTTE COUNTY COURTHOUSE MAY 1. 1998 # LA 1 ANEITTA Z. ALBRIGHT EAST VIEW OF STAIRCASE THAT RISES TO WEST FRONT LOBBY DIRECTION OF VIEW: WEST