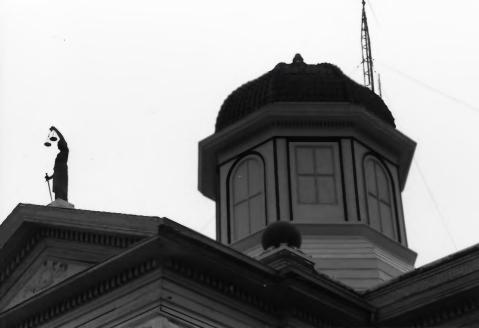

BUTTE COUNTY COURTHOUSE MAY 1, 1998 # EXTERIOR 2 ANFITTA 7. ALBRIGHT SOUTHWEST OCTAGONAL DOME AND STATUE DETAIL DIRECTION OF VIEW: NORTHEAST

BUTTE COUNTY COURTHOUSE MAY 1, 1998 # EXTERIOR 6 ANEITTA Z. ALBRIGHT FAST VIEW OF COURTHOUSE, PARKING AREA AND SHERIFF'S OFFICE BLDG. DIRECTION OF VIEW: WEST/NW