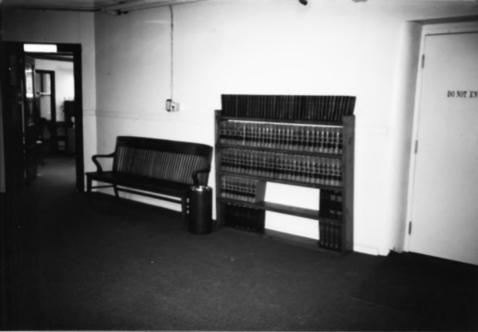

## BUTTE COUNTY COURTHOUSE MAY 1, 1998 # LA 2 ANEITTA Z. ALBRIGHT WEST VIEW OF BASEMENT LOBBY DIRECTION OF VIEW: FAST

BUTTE COUNTY COURTHOUSE MAY 1, 1998 # | B | 1 ANFITTA 7. ALBRIGHT NORTHWEST VIEW OF ASSESOR'S OFFICE DIRECTION OF VIEW: SOUTHEAST