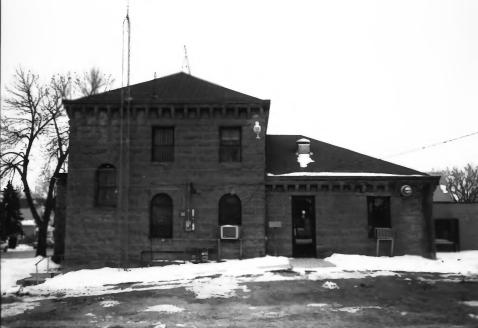

## **BUTTE COUNTY COURTHOUSE** MAY 1, 1998 # EXTERIOR 6 D ANEITTA Z. ALBRIGHT ARCHITECTURAL DETAILS OF JAIL EAST ENTRANCE AND STATUE DIRECTION OF VIEW: WEST

BUTTE COUNTY COURTHOUSE MAY 1, 1998 # EXTERIOR 8 ANEITTA 7. AI BRIGHT NORTH SIDE OF ORIGINAL JAIL AND SHERIFF'S QUARTERS

DIRECTION OF VIEW: SOUTH