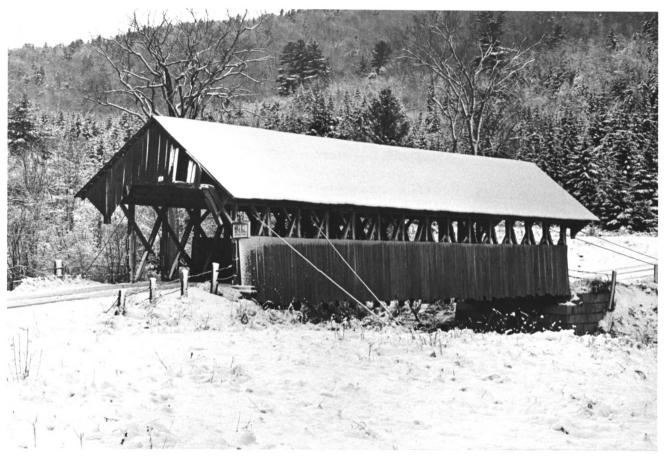

| UNITED STATES DEPARTMENT OF THE INTERIOR<br>NATIONAL PARK SERVICE             | Maine Maine                                                                                                                                                  |
|-------------------------------------------------------------------------------|--------------------------------------------------------------------------------------------------------------------------------------------------------------|
| NATIONAL REGISTER OF HISTORIC PLACES                                          | Oxford                                                                                                                                                       |
| PROPERTY PHOTOGRAPH FORM                                                      | FOR NPS USE ONLY                                                                                                                                             |
| (Type all entries - attach to or enclose with photograph)                     | ENTRY NUMBER PATE                                                                                                                                            |
| 1. NAME                                                                       | 10,210,0014 2/16/70                                                                                                                                          |
| COMMON: Bennett Bridge                                                        |                                                                                                                                                              |
| AND/OR HISTORIC:                                                              |                                                                                                                                                              |
|                                                                               |                                                                                                                                                              |
| STREET AND NUMBER: Over Magalloway River, I miles south of Wilson's Mills off |                                                                                                                                                              |
| Maine Rte. #16.                                                               |                                                                                                                                                              |
| (04293 Wilsons Mil.5)                                                         |                                                                                                                                                              |
| Lincoln Plantation T5R2 (2nd District - Hon, William D. Hathaway)             |                                                                                                                                                              |
| STATE: CODE COUNTY:                                                           | CODE                                                                                                                                                         |
| <u>Maine</u> 23 0x                                                            | ford 017                                                                                                                                                     |
|                                                                               |                                                                                                                                                              |
| - PHOTO CREDIT: State Park and Recreation Commission                          |                                                                                                                                                              |
| DATE OF PHOTO: 1970                                                           | 1)   2                                                                                                                                                       |
|                                                                               |                                                                                                                                                              |
| A IDENTIFICATION                                                              |                                                                                                                                                              |
| DESCRIBE VIEW, DIRECTION, ETC.                                                | = 3440, 744 [OI]                                                                                                                                             |
| Looking West.                                                                 | TRI TRI TANOIT AS AS A SA                                                                                                                                    |
|                                                                               | NATIONAL REGISTER OF HISTORIC PLACES  PROPERTY PHOTOGRAPH FORM  (Type all entries - attach to or enclose with photograph)  1. NAME    COMMON: Bennett Bridge |