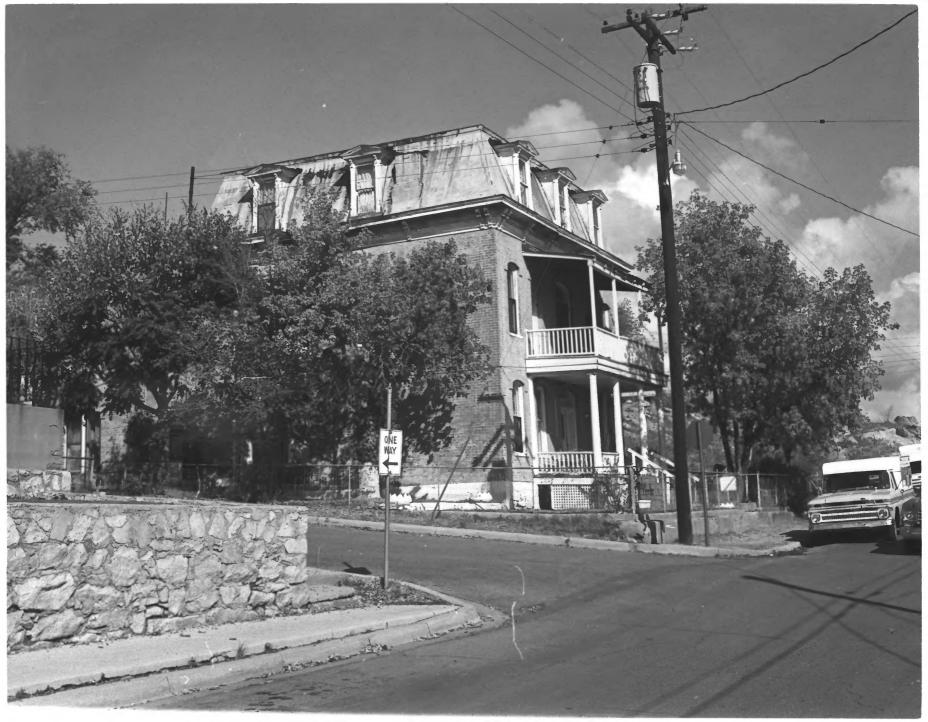

# 4 60

SILVER CITY (NM) HISTORIC DISTRICT RICHARD FEDERICT, PHOTOGRAPHER SUPPLEMENTAL PHOTOGRAPHS

MAY 2 3 1978

SILVER CITY (NM) HISTORIC DISTRICT RICHARD FEDERICI, PHOTOGRAPHER SUPPLEMENTAL PHOTOGRAPHS # - C