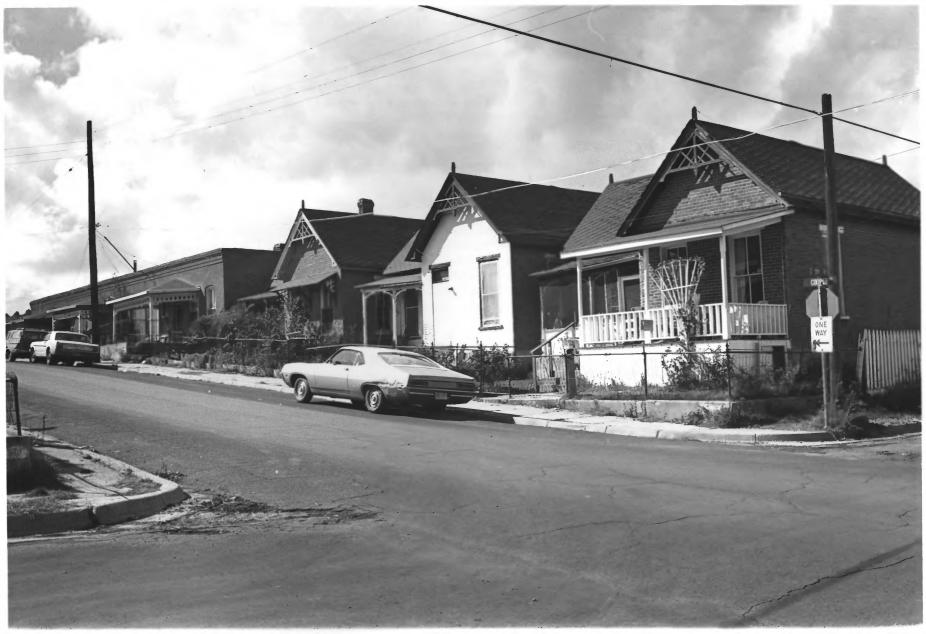

Silver City Historic District Silver City, N. M.

Rowhouses, Small Brick Houses, looking southwest Sylvia Cook October 23, 1976

State Records Center and Archives Santa Fe. N. M.

Photo. IAN 31 1977 55 \$ 60