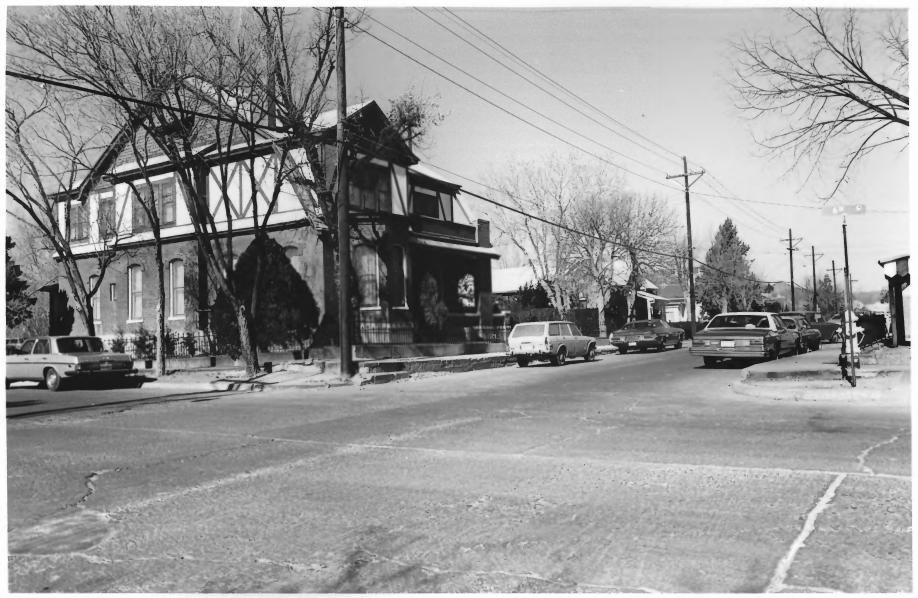

SILVER CITY (NM) HISTORIC DISTRICT RICHARD FEDERICI, PHOTOGRAPHER SUPPLEMENTAL PHOTOGRAPHS