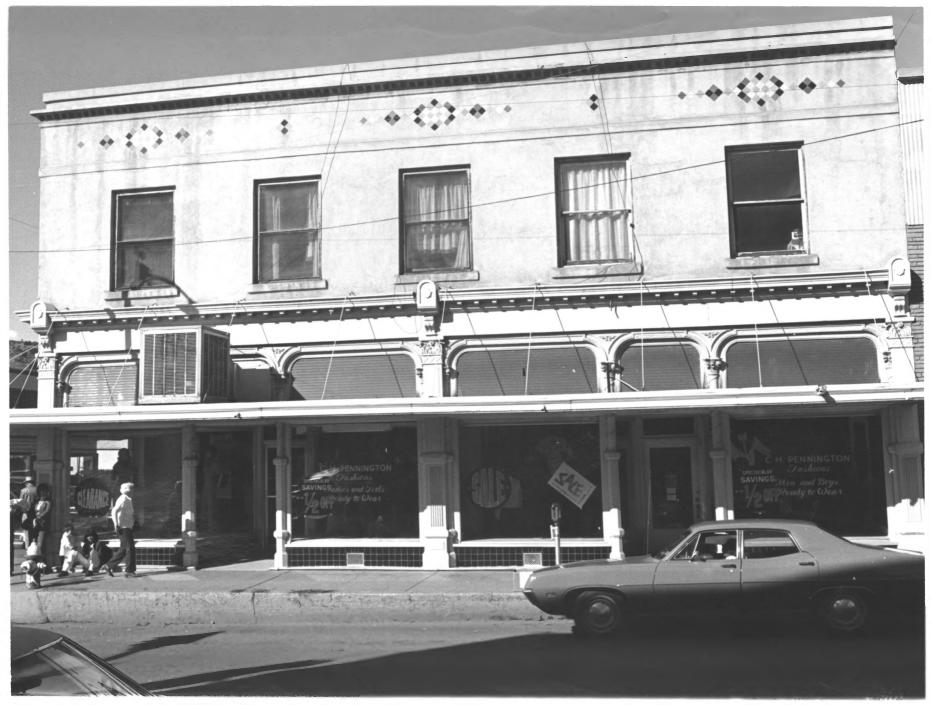

# 4 60

SILVER CITY (NM) HISTORIC DISTRICT RICHARD FEDERICT, PHOTOGRAPHER SUPPLEMENTAL PHOTOGRAPHS

MAY 2 3 1978

SILVER CITY (NM) HISTORIC DISTRICT RICHARD FEDERICI, PHOTOGRAPHER SUPPLEMENTAL PHOTOGRAPHS # - C