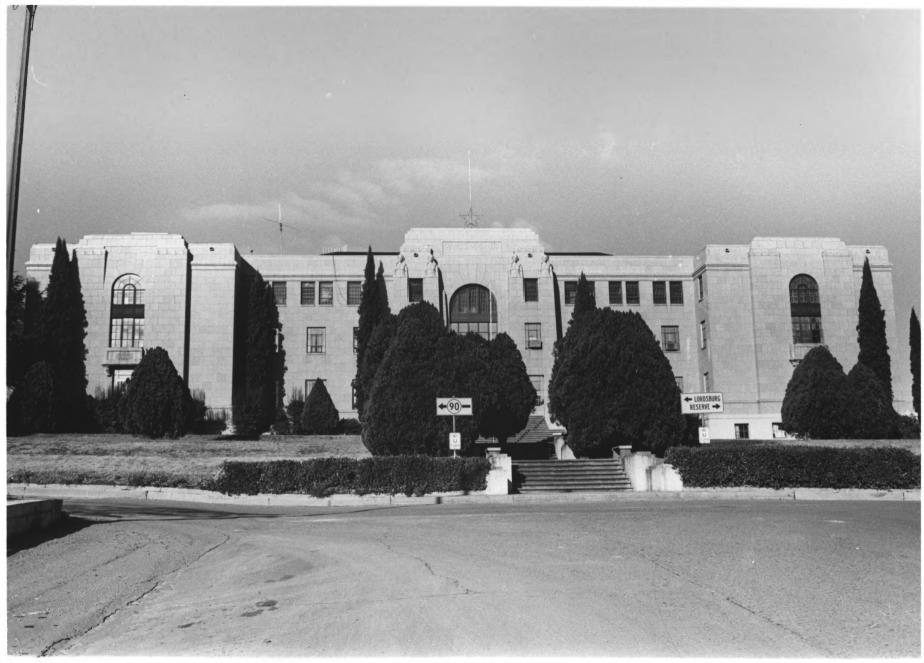

Silver City, N. M. A. H. Harlee house, looking northeast Sylvia Cook -4-34. October 23, 1976 State Records Center and Archives

Silver City Historic District

Photo. # Courty MAY 2 3 1978

Silver City, N. M. Grant County Courthouse, looking west Sylvia Cook October 23, 1976 State Records Center and Archives Santa Fe, N. M. JAN 311977 Photo. #5.47 \( \text{\$\text{60}}\) FRANT COUNTY MAY 2 3 1978