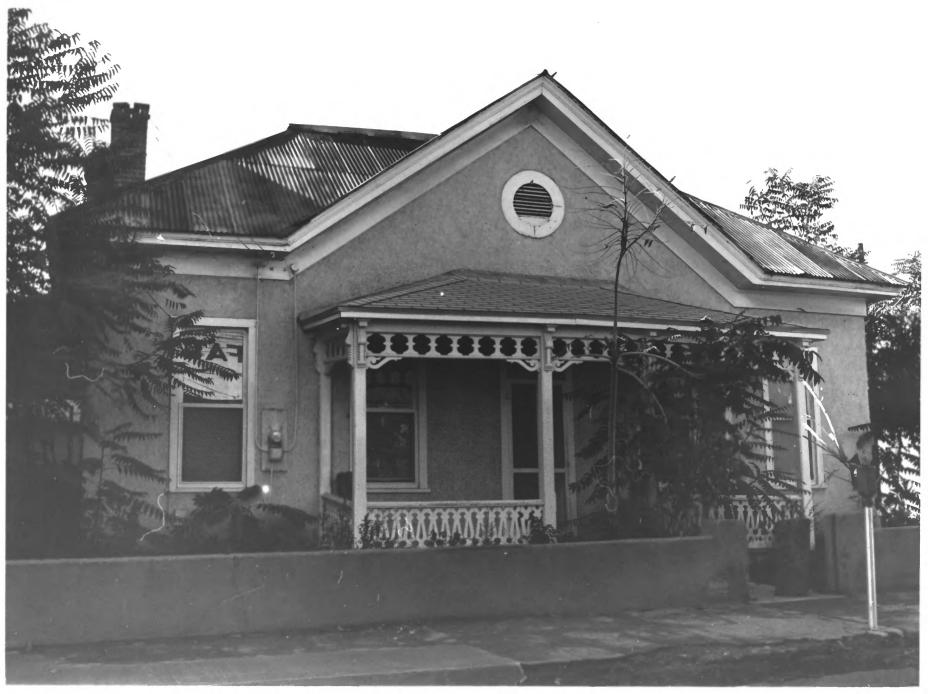

```
Silver City Historic District
Silver City, N. M.
Charles Ashton house, looking south
Sylvia Cook
October 23, 1976
State Records Center and Archives
Santa Fe, N. M.
                          JAN 31 1977
Photo. #$.50 $ 60
   Grant County
                                MAY 2 3 1978
```