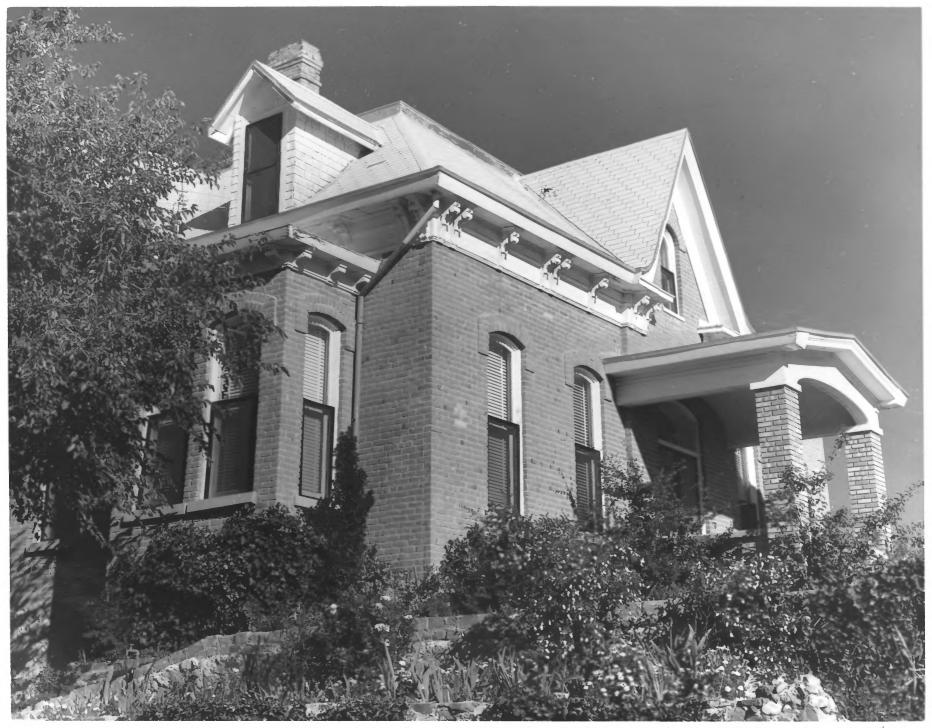

SILVER CITY (NM) HISTORIC DISTRICT RICHARD FEDERICI, PHOTOGRAPHER SUPPLEMENTAL PHOTOGRAPHS