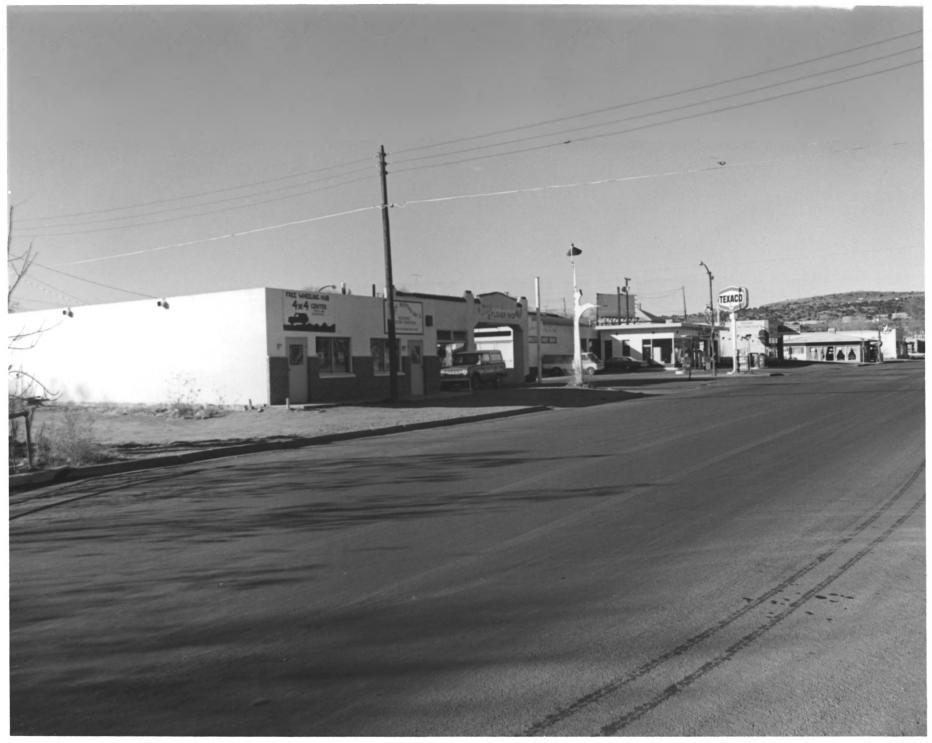

# S & G O MAY 2 3 1978

SILVER CITY (NM) HISTORIC DISTRICT RICHARD FEDERICI, PHOTOGRAPHER SUPPLEMENTAL PHOTOGRAPHS

MAY 2 3 1978 GRANT COUNTY