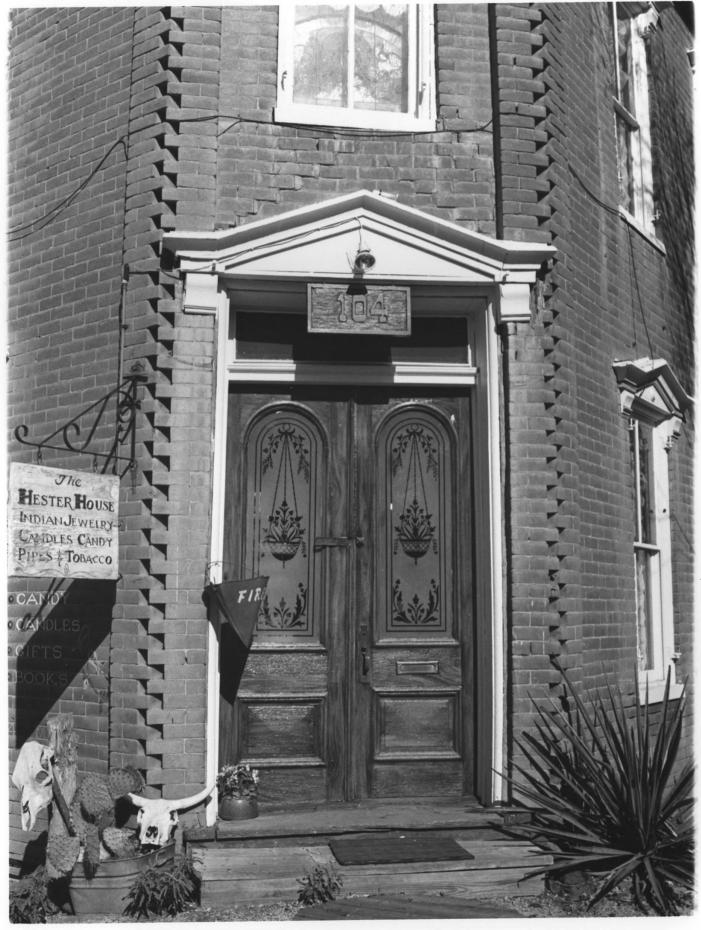

Santa Fe, N. M. JAN 31 1977
Photo. #17. 39 a 60
Great Carry 3

Silver City Historic District Silver City, N. M. Warren Insurance Company Building, looking northeast
Sylvia Cook MAY 2 3 1978

October 23, 1976