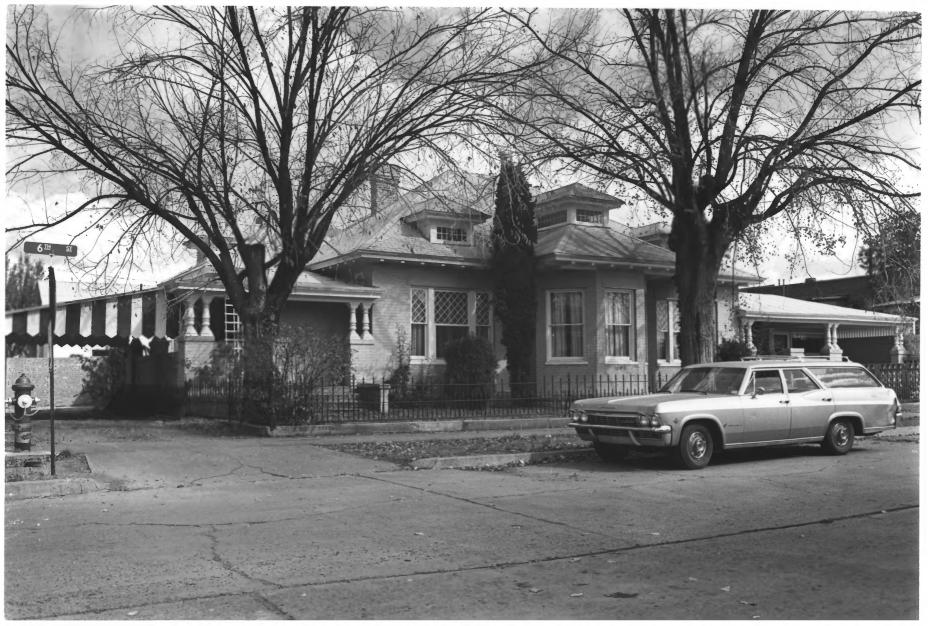

SILVER CITY (NM) HISTORIC DISTRICT RICHARD FEDERICI. PHOTOGRAPHER SUPPLEMENTAL PHOTOGRAPHS # 16 \$ 60 Grant Court MAY 2 3 1978

```
SILVER CITY (NM) HISTORIC DISTRICT
RICHARD FEDERICI, PHOTOGRAPHER
SUPPLEMENTAL PHOTOGRAPHS
#=== 17 % 60
                            ্ৰণ গুৰু 1978
   GRANT COUNTY
```