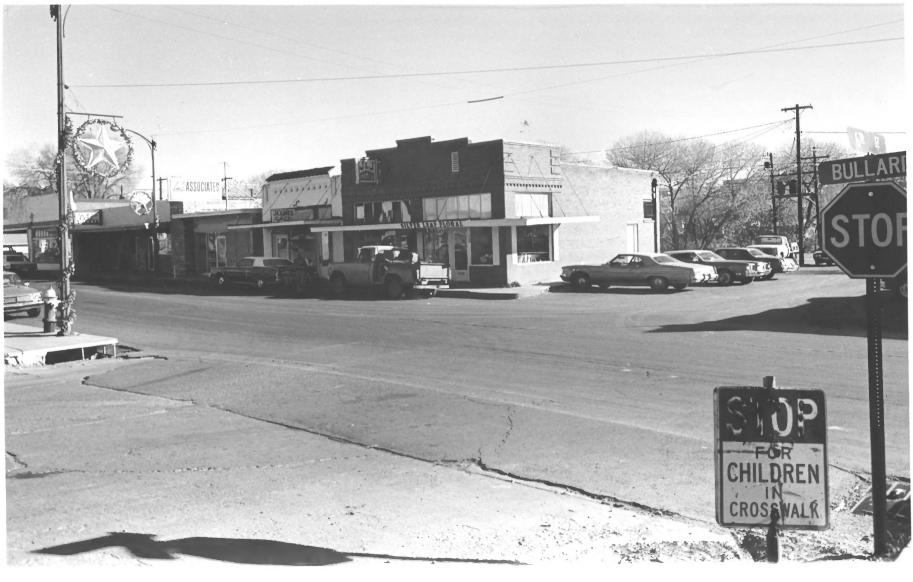

# S & G O MAY 2 3 1978

SILVER CITY (NM) HISTORIC DISTRICT RICHARD FEDERICI, PHOTOGRAPHER SUPPLEMENTAL PHOTOGRAPHS

MAY 2 3 1978 GRANT COUNTY