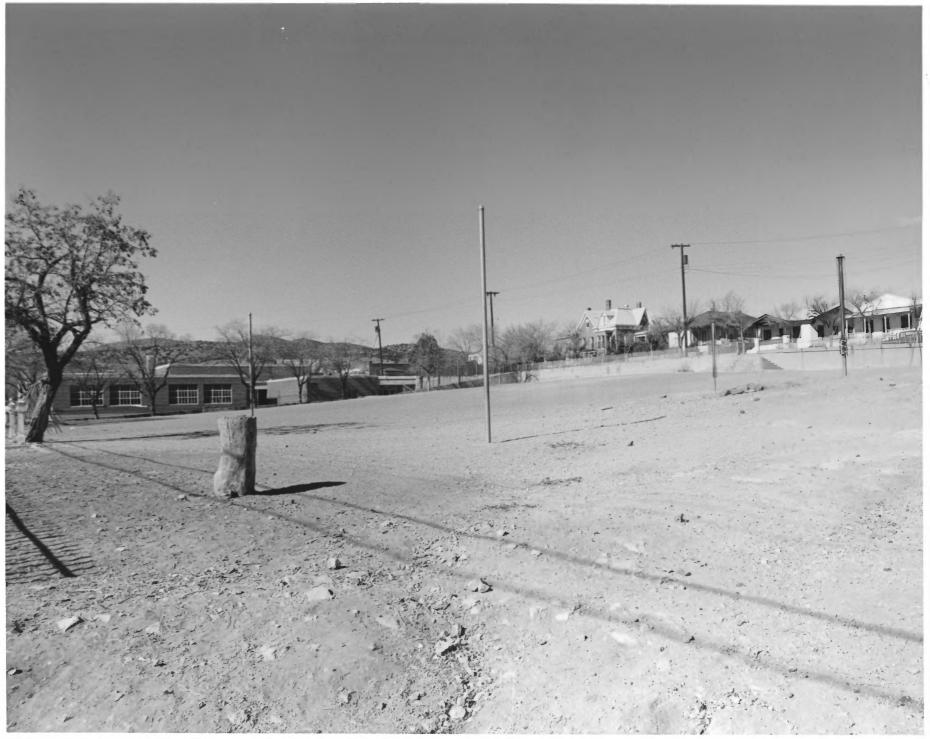

SILVER CITY (NM) HISTORIC DISTRICT RICHARD FEDERICI, PHOTOGRAPHER SUPPLEMENTAL PHOTOGRAPHS