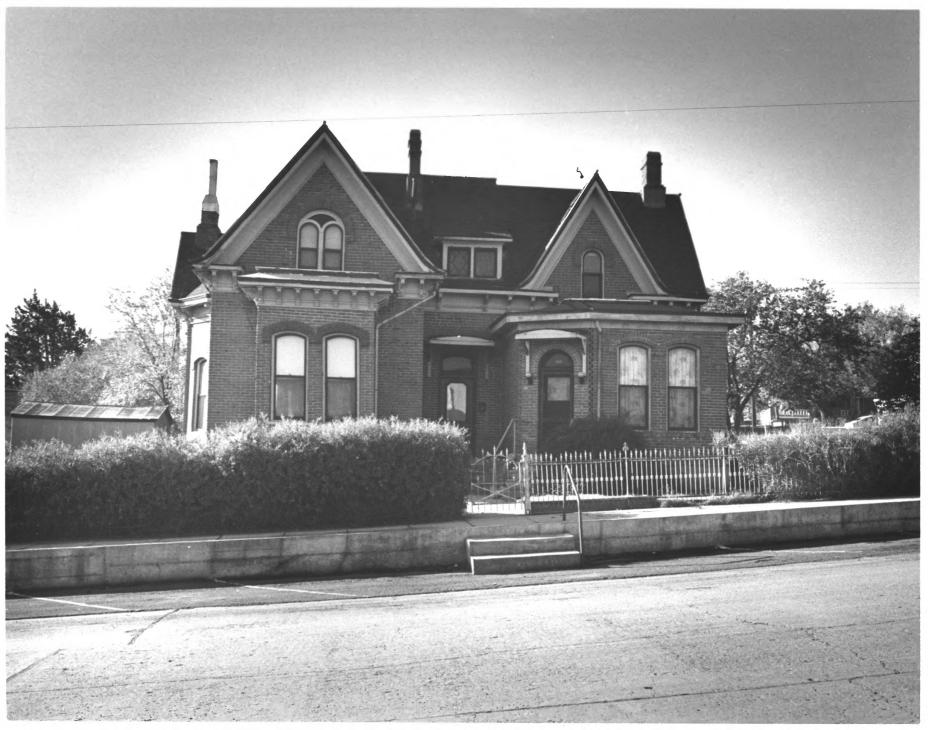

SILVER CITY (NM) HISTORIC DISTRICT RICHARD FEDERICI, PHOTOGRAPHER SUPPLEMENTAL PHOTOGRAPHS #1 2 60

Great County MAY 23 1978

SILVER CITY (NM) HISTORIC DISTRICT RICHARD FEDERICI, PHOTOGRAPHER SUPPLEMENTAL PHOTOGRAPHS # 2 m 60 GREAT COUNTY MAY 23 1978