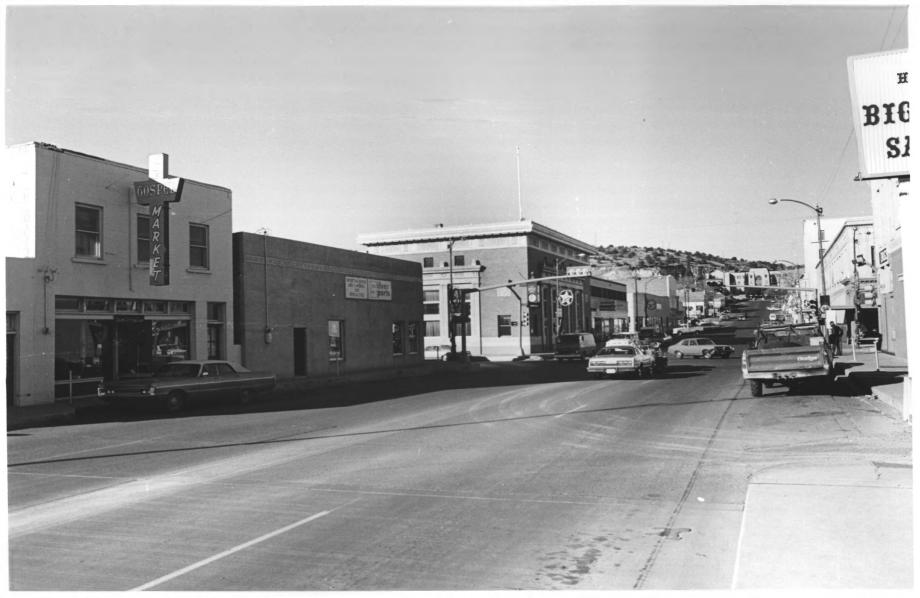

SILVER CITY (NM) HISTORIC DISTRICT RICHARD FEDERICI, PHOTOGRAPHER SUPPLEMENTAL PHOTOGRAPHS #1 2 60

Great County MAY 23 1978

SILVER CITY (NM) HISTORIC DISTRICT RICHARD FEDERICI, PHOTOGRAPHER SUPPLEMENTAL PHOTOGRAPHS # 2 m 60 GREAT COUNTY MAY 23 1978