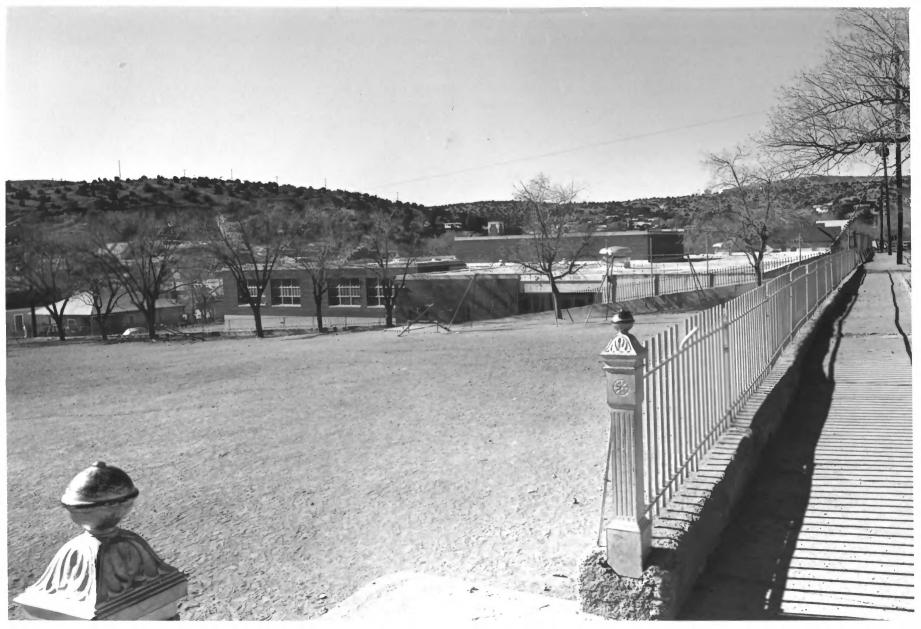

SILVER CITY (NM) HISTORIC DISTRICT RICHARD FEDERICI, PHOTOGRAPHER SUPPLEMENTAL PHOTOGRAPHS

SILVER CITY (NM) HISTORIC DISTRICT RICHARD FEDERICI, PHOTOGRAPHER SUPPLEMENTAL PHOTOGRAPHS # 33 0,60 MAY 2 3 1978 GRANT COUNTY