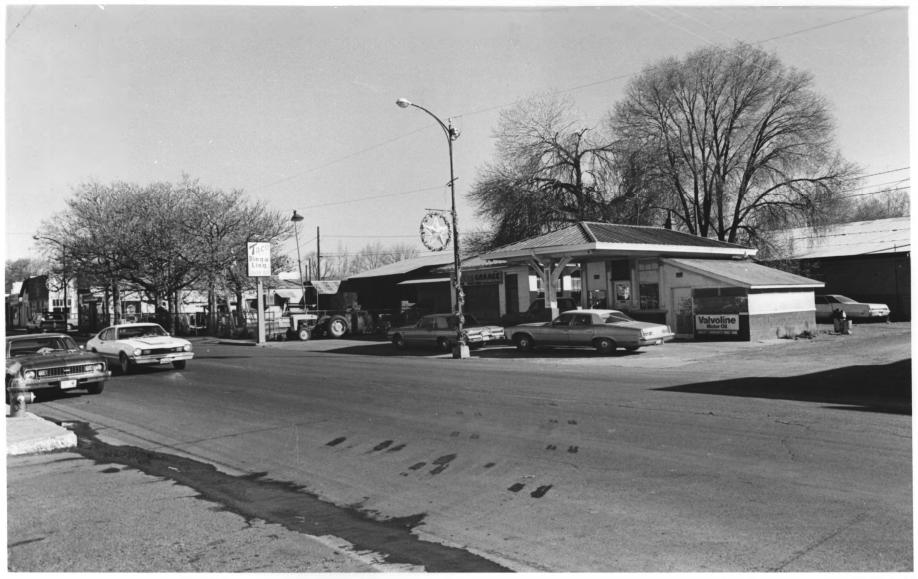

SILVER CITY (NM) HISTORIC DISTRICT RICHARD FEDERICI, PHOTOGRAPHER SUPPLEMENTAL PHOTOGRAPHS