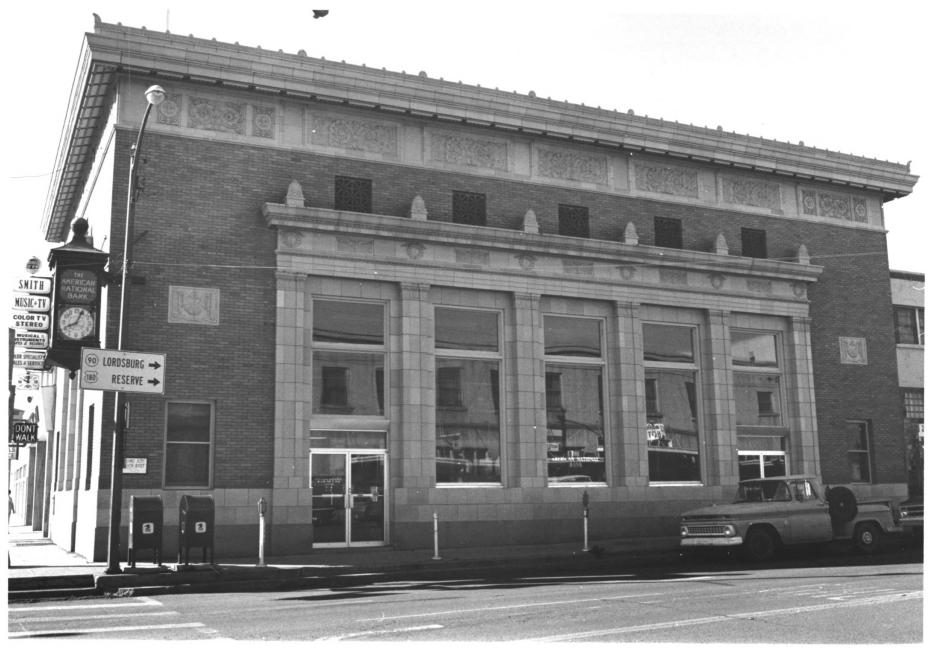

Graph County MAY 2 3 1978

American National Bank, looking south Sylvia Cook October 23, 1976 State Records Center and Archives Santa Fe, N. M. Photo. # .568 60 JAN 31 1977

Silver City Historic District

Silver City, N. M.