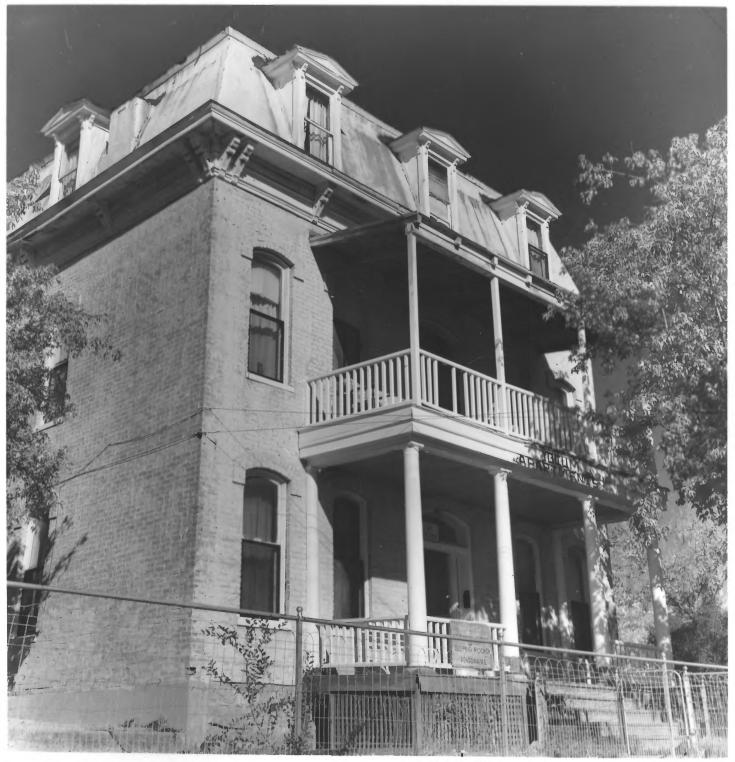

# S & G O MAY 2 3 1978

SILVER CITY (NM) HISTORIC DISTRICT RICHARD FEDERICI, PHOTOGRAPHER SUPPLEMENTAL PHOTOGRAPHS

MAY 2 3 1978 GRANT COUNTY