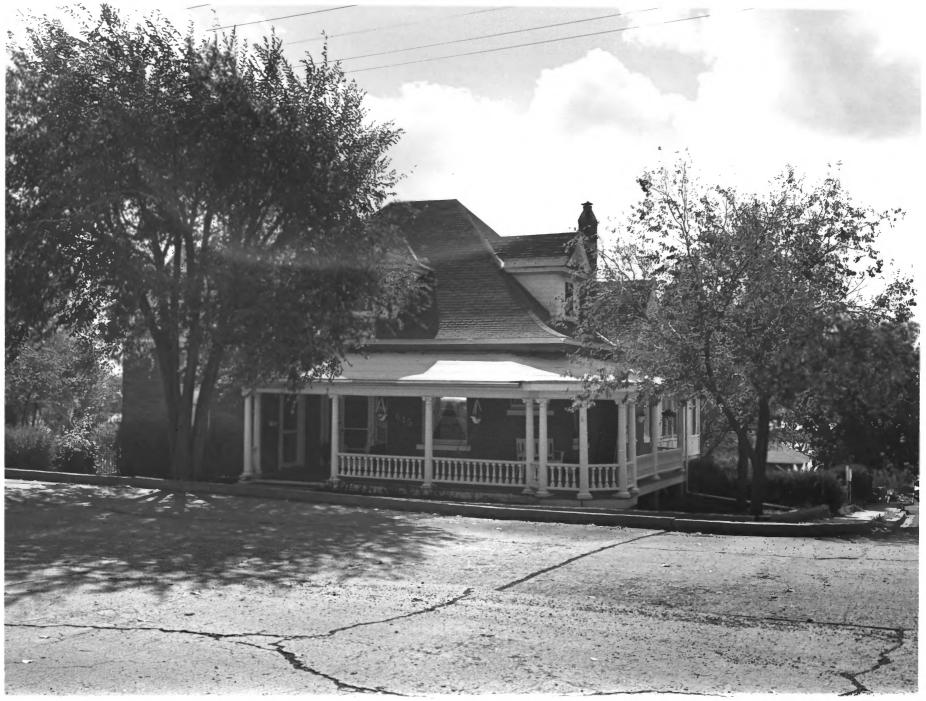

SILVER CITY (NM) HISTORIC DISTRICT RICHARD FEDERICI, PHOTOGRAPHER SUPPLEMENTAL PHOTOGRAPHS #1 2 60

Great County MAY 23 1978

SILVER CITY (NM) HISTORIC DISTRICT RICHARD FEDERICI, PHOTOGRAPHER SUPPLEMENTAL PHOTOGRAPHS # 2 m 60 GREAT COUNTY MAY 23 1978