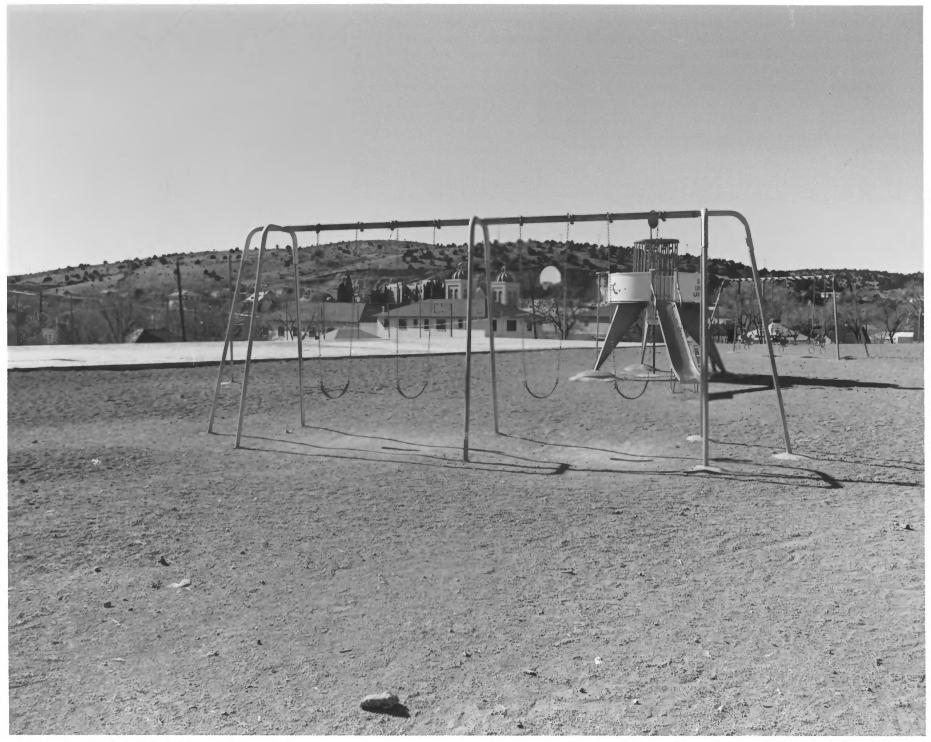

SILVER CITY (NM) HISTORIC DISTRICT RICHARD FEDERICI, PHOTOGRAPHER SUPPLEMENTAL PHOTOGRAPHS