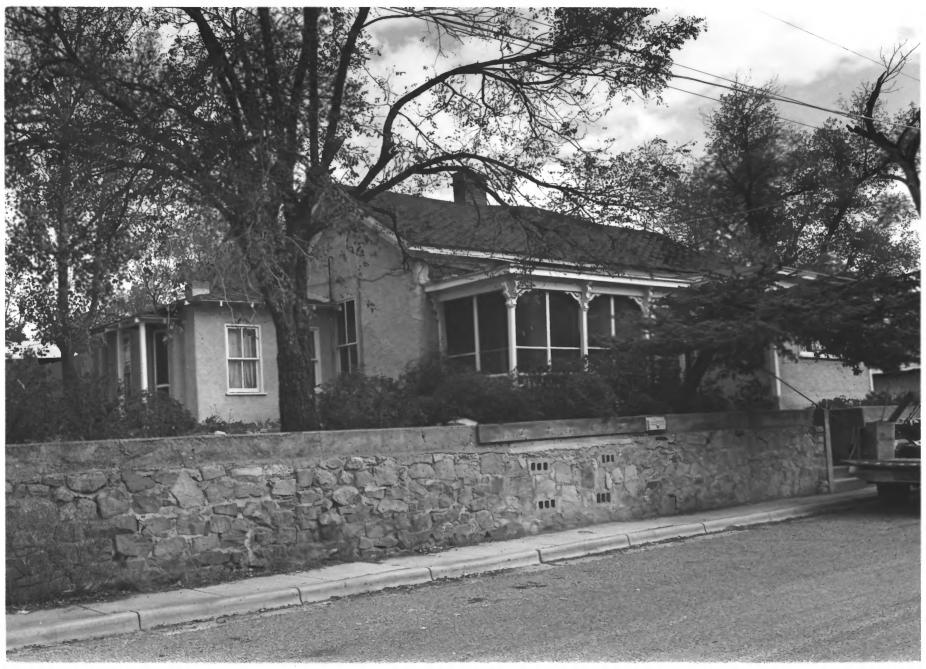

# S & G O MAY 2 3 1978

SILVER CITY (NM) HISTORIC DISTRICT RICHARD FEDERICI, PHOTOGRAPHER SUPPLEMENTAL PHOTOGRAPHS

MAY 2 3 1978 GRANT COUNTY