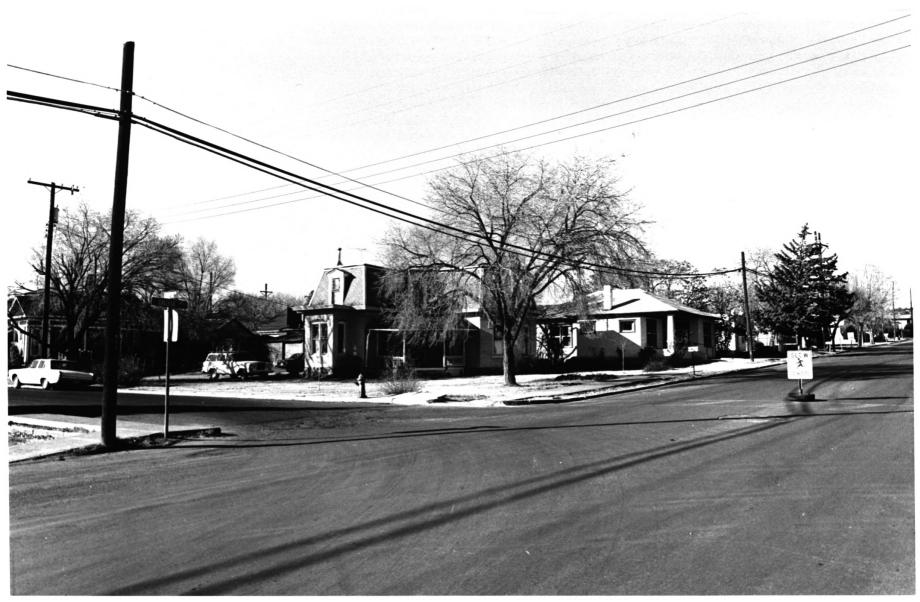

# S & G O MAY 2 3 1978

SILVER CITY (NM) HISTORIC DISTRICT RICHARD FEDERICI, PHOTOGRAPHER SUPPLEMENTAL PHOTOGRAPHS

MAY 2 3 1978 GRANT COUNTY