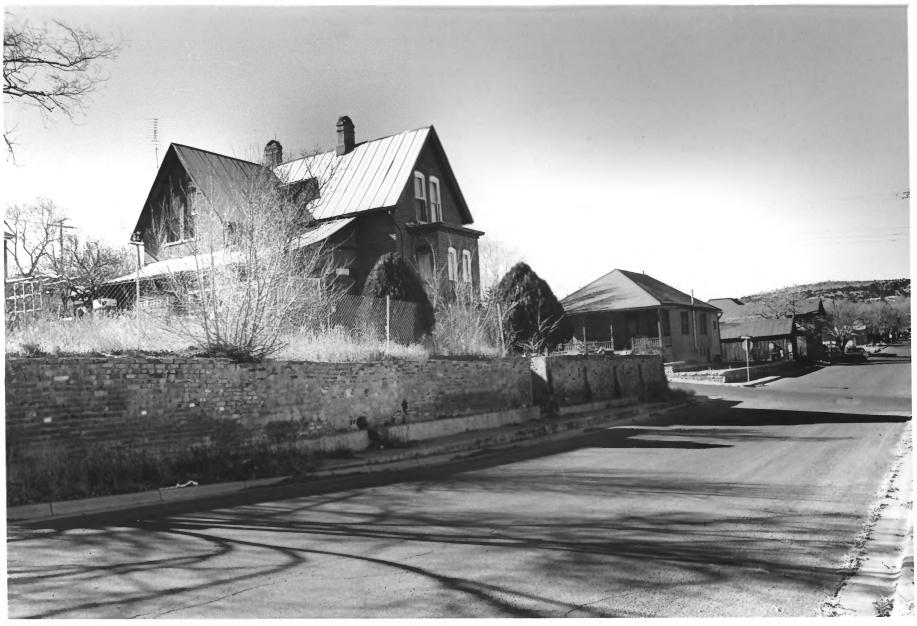

SILVER CITY (NM) HISTORIC DISTRICT RICHARD FEDERICI, PHOTOGRAPHER SUPPLEMENTAL PHOTOGRAPHS #1 2 60

Great County MAY 23 1978

SILVER CITY (NM) HISTORIC DISTRICT RICHARD FEDERICI, PHOTOGRAPHER SUPPLEMENTAL PHOTOGRAPHS # 2 m 60 GREAT COUNTY MAY 23 1978