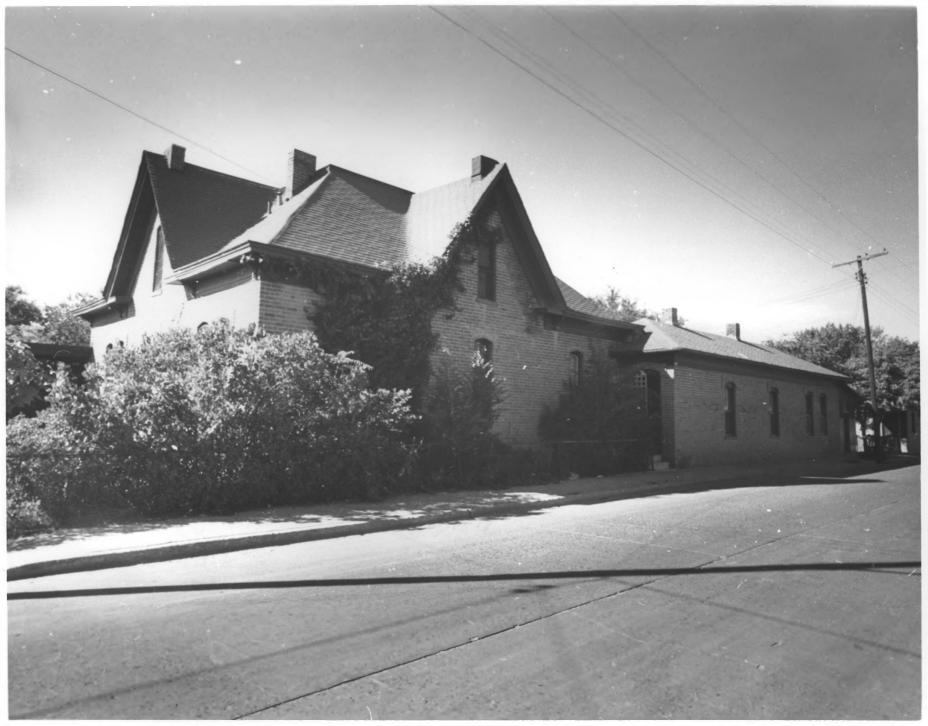

SILVER CITY (NM) HISTORIC DISTRICT RICHARD FEDERICI, PHOTOGRAPHER SUPPLEMENTAL PHOTOGRAPHS #1 2 60

Great County MAY 23 1978

SILVER CITY (NM) HISTORIC DISTRICT RICHARD FEDERICI, PHOTOGRAPHER SUPPLEMENTAL PHOTOGRAPHS # 2 m 60 GREAT COUNTY MAY 23 1978