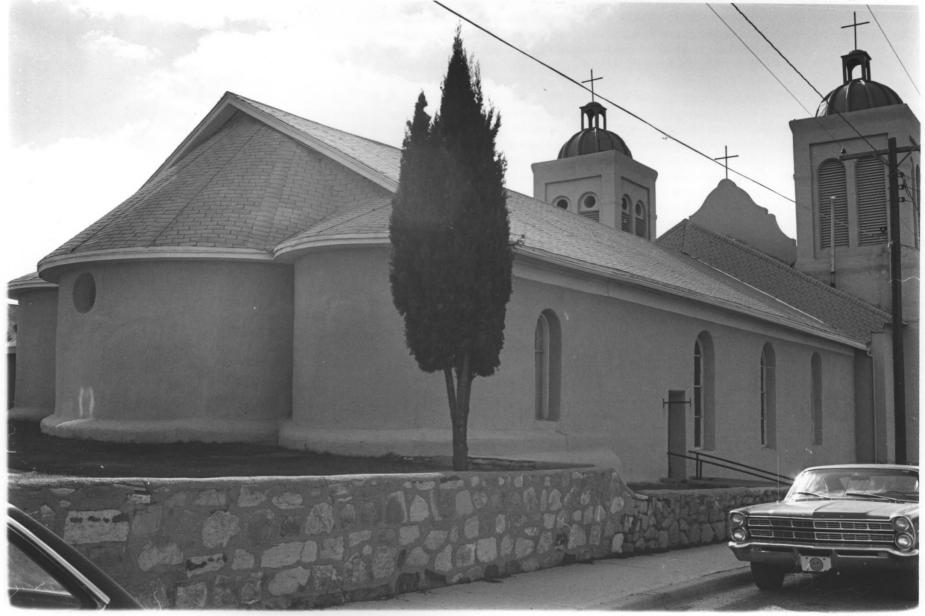

County County

MAY 23 1978

St. Vincent de Paul Catholic Church. looking southeast Sylvia Cook October 24, ]976 State Records Center and Archives Santa Fe, N. M. JAN 31 1977 Photo. 2.57 960 Grant County MAY 2 5 1978