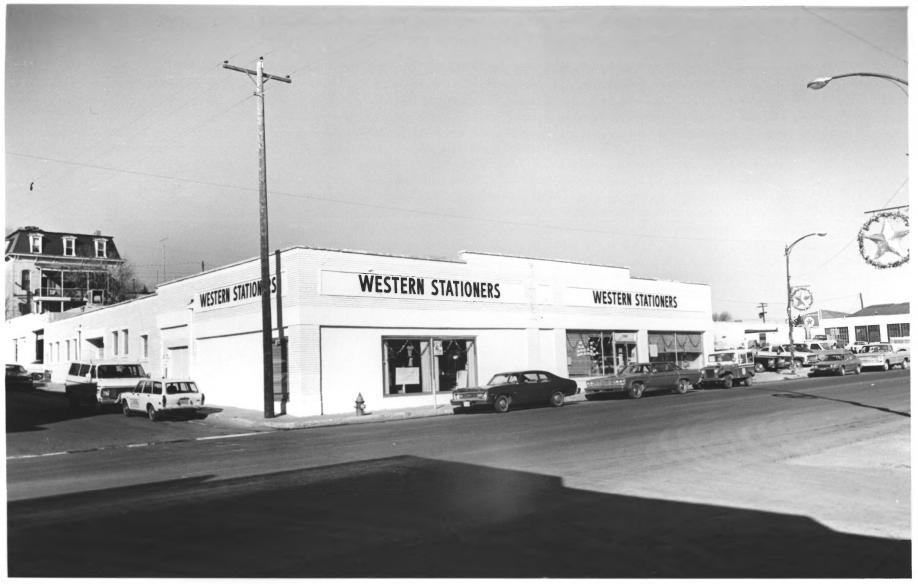

SILVER CITY (NM) HISTORIC DISTRICT RICHARD FEDERICI, PHOTOGRAPHER SUPPLEMENTAL PHOTOGRAPHS #1 2 60

Great County MAY 23 1978

SILVER CITY (NM) HISTORIC DISTRICT RICHARD FEDERICI, PHOTOGRAPHER SUPPLEMENTAL PHOTOGRAPHS # 2 m 60 GREAT COUNTY MAY 23 1978