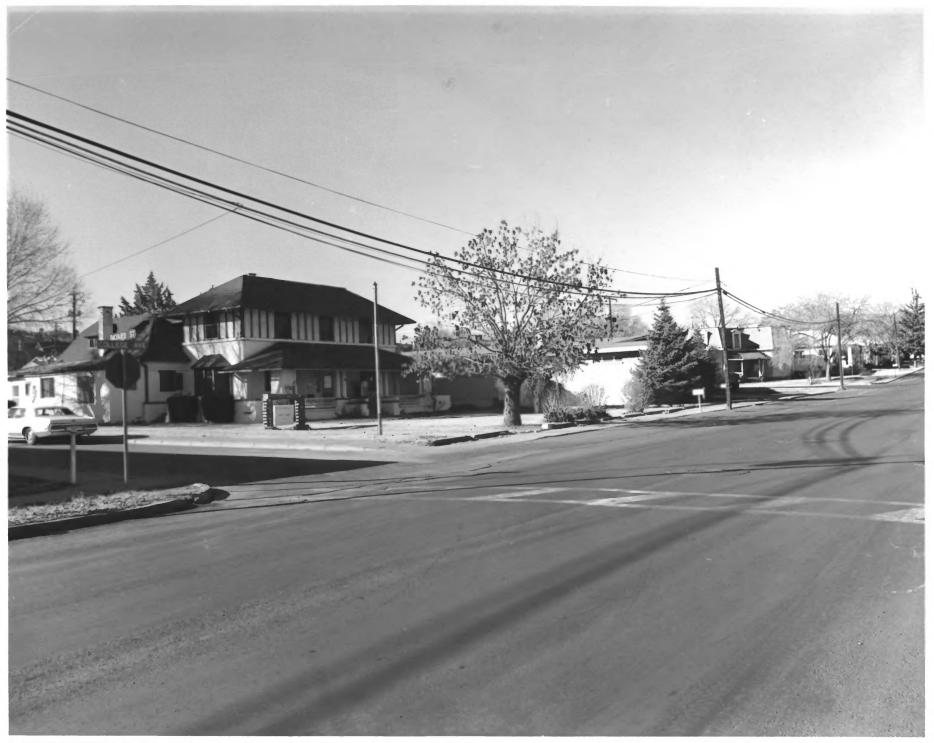

SILVER CITY (NM) HISTORIC DISTRICT RICHARD FEDERICI, PHOTOGRAPHER SUPPLEMENTAL PHOTOGRAPHS