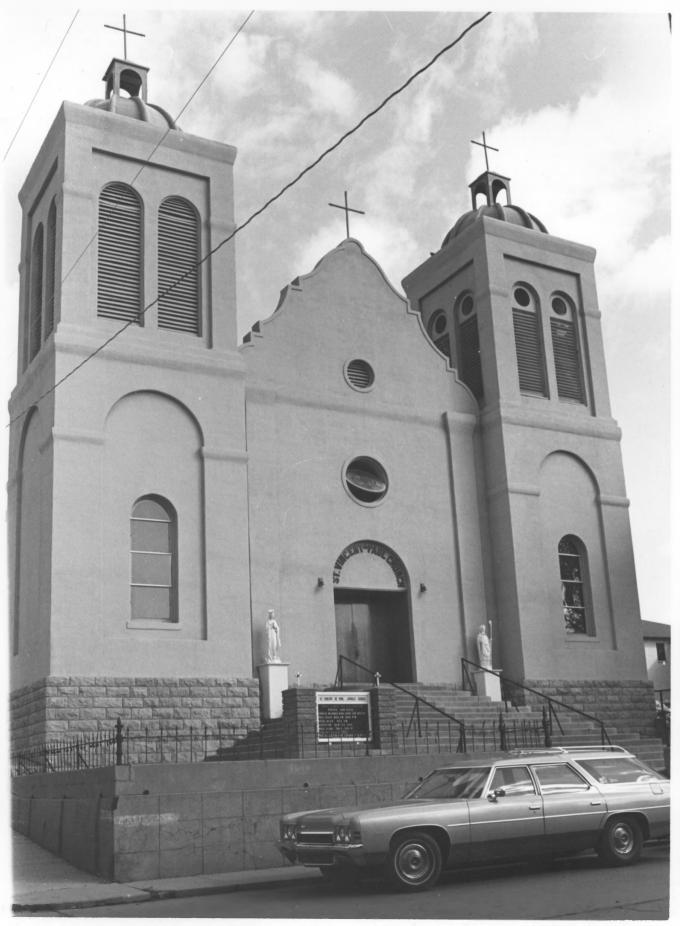

Silver City Historic District Silver City, N. M. St. Vincent de Paul Catholic Church, looking north Sylvia Cook October 24, 1976 State Records Center and Archives JAN 31 1977 Santa Fe, N. M. Photo. #54 A 60 Grant County MAY 23 1978