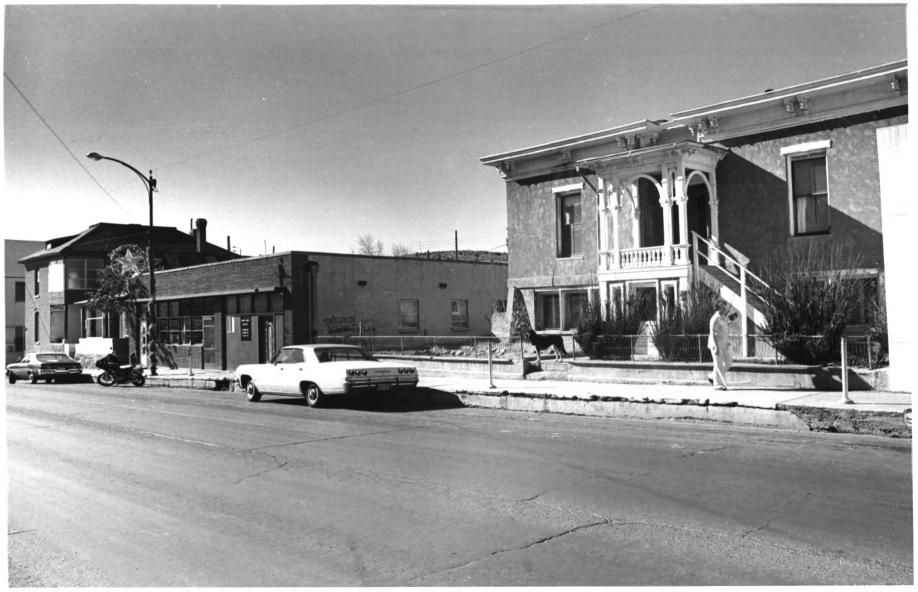

SILVER CITY (NM) HISTORIC DISTRICT RICHARD FEDERICI, PHOTOGRAPHER SUPPLEMENTAL PHOTOGRAPHS