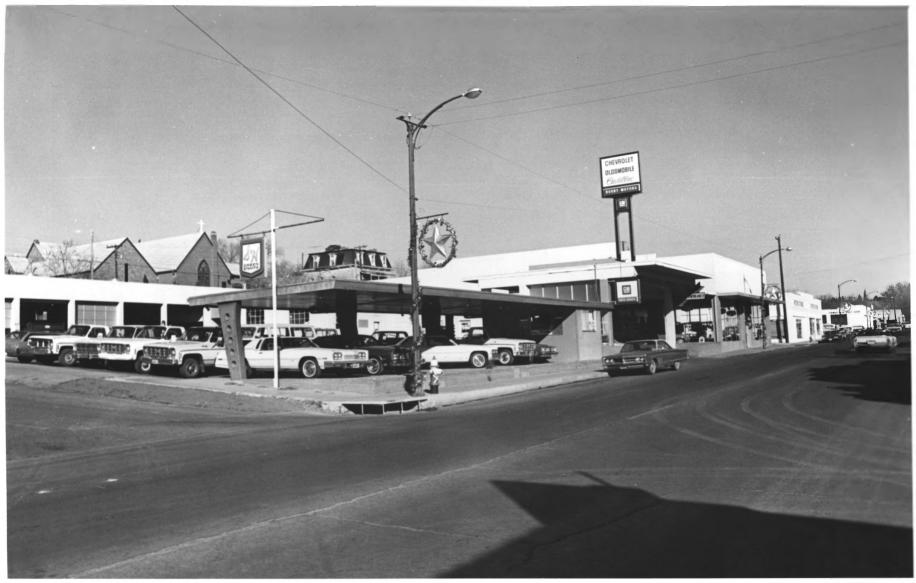

# 4 60

SILVER CITY (NM) HISTORIC DISTRICT RICHARD FEDERICT, PHOTOGRAPHER SUPPLEMENTAL PHOTOGRAPHS

MAY 2 3 1978

SILVER CITY (NM) HISTORIC DISTRICT RICHARD FEDERICI, PHOTOGRAPHER SUPPLEMENTAL PHOTOGRAPHS # - C