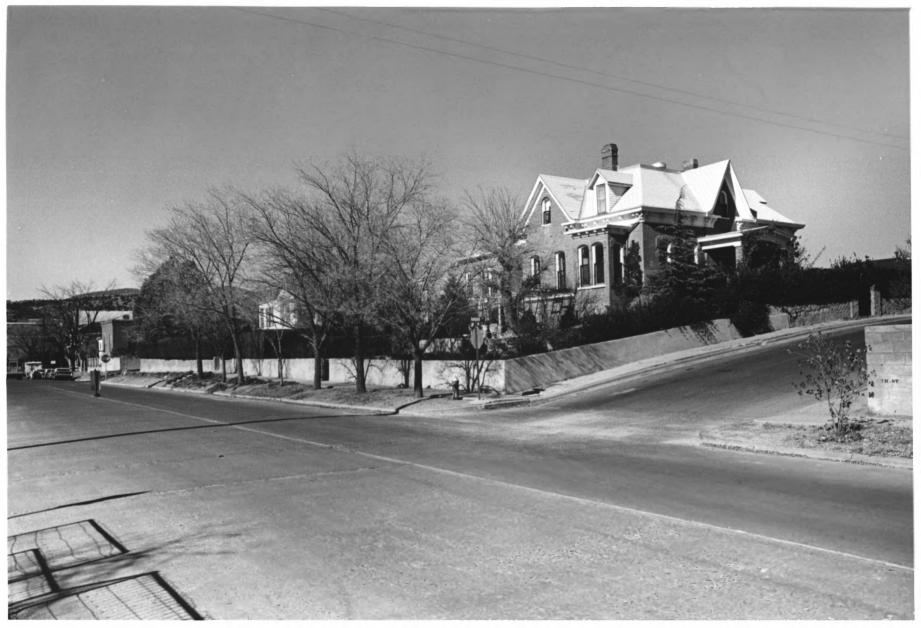

# S & G O MAY 2 3 1978

SILVER CITY (NM) HISTORIC DISTRICT RICHARD FEDERICI, PHOTOGRAPHER SUPPLEMENTAL PHOTOGRAPHS

MAY 2 3 1978 GRANT COUNTY