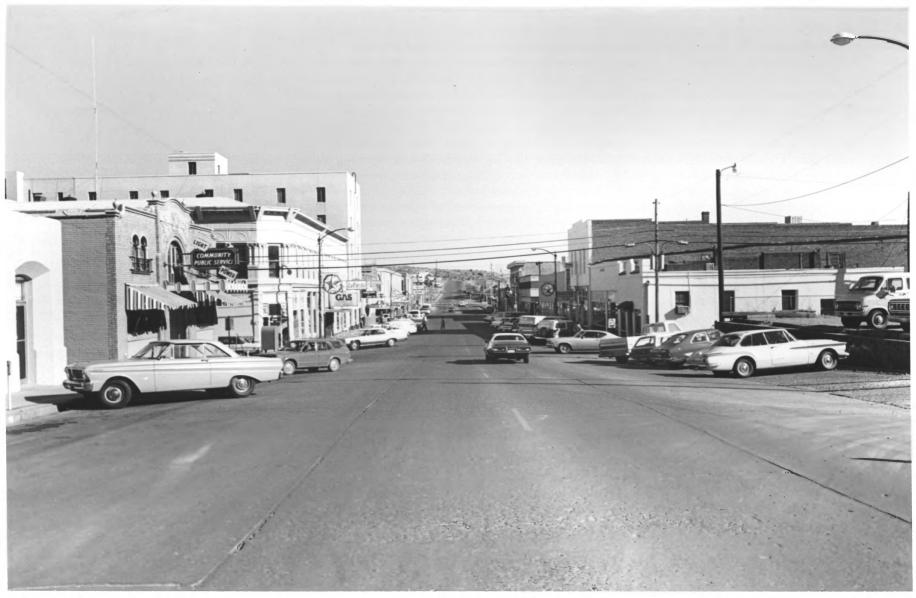

SILVER CITY (NM) HISTORIC DISTRICT RICHARD FEDERICI, PHOTOGRAPHER SUPPLEMENTAL PHOTOGRAPHS