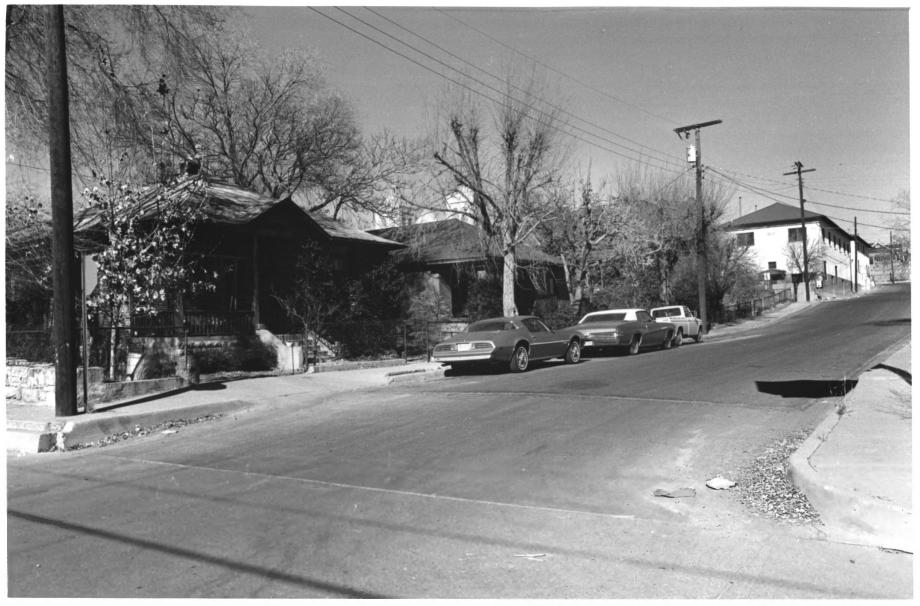

# S & G O MAY 2 3 1978

SILVER CITY (NM) HISTORIC DISTRICT RICHARD FEDERICI, PHOTOGRAPHER SUPPLEMENTAL PHOTOGRAPHS

MAY 2 3 1978 GRANT COUNTY