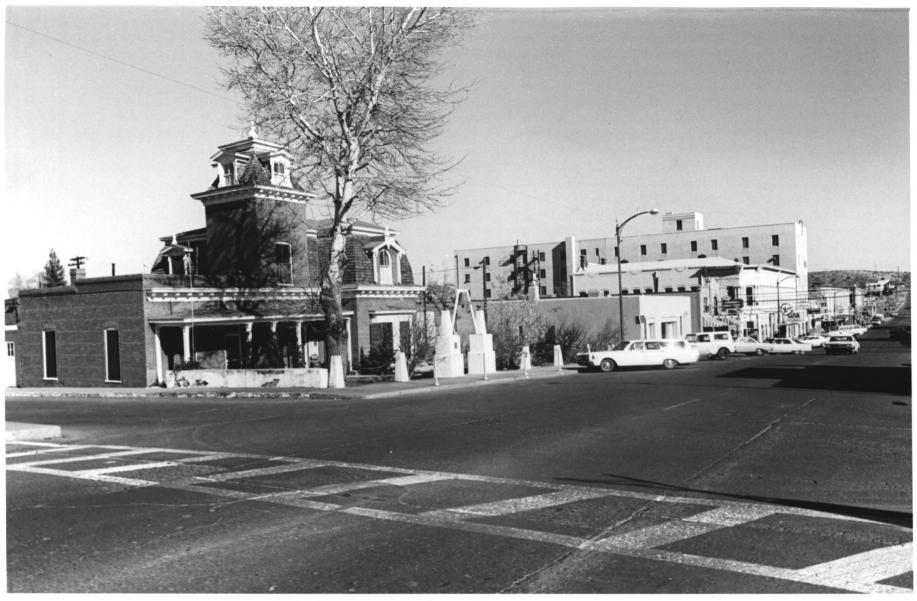

SILVER CITY (NM) HISTORIC DISTRICT RICHARD FEDERICI, PHOTOGRAPHER SUPPLEMENTAL PHOTOGRAPHS