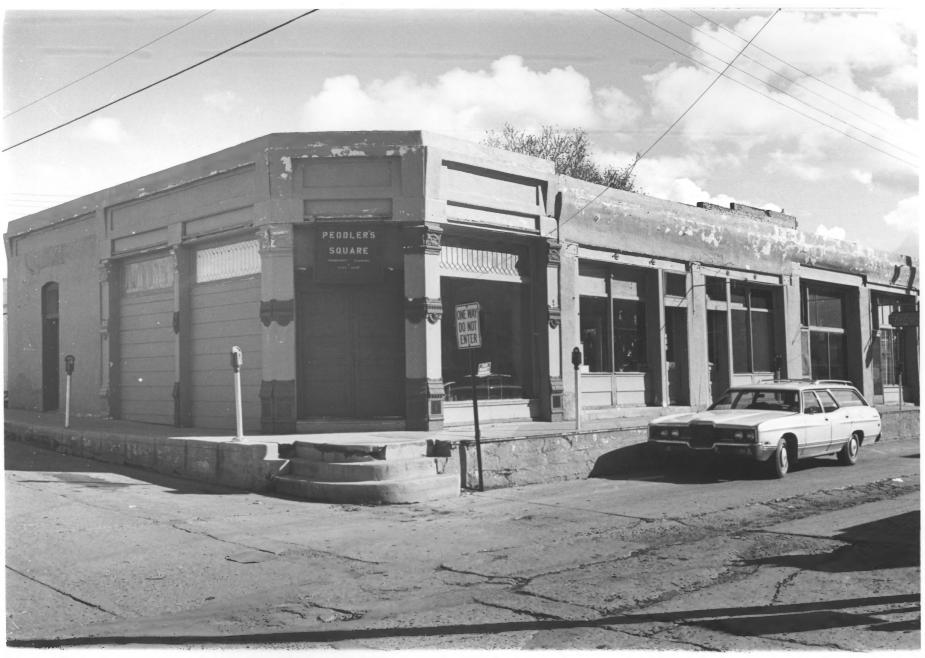

SILVER CITY (NM) HISTORIC DISTRICT RICHARD FEDERICI, PHOTOGRAPHER SUPPLEMENTAL PHOTOGRAPHS