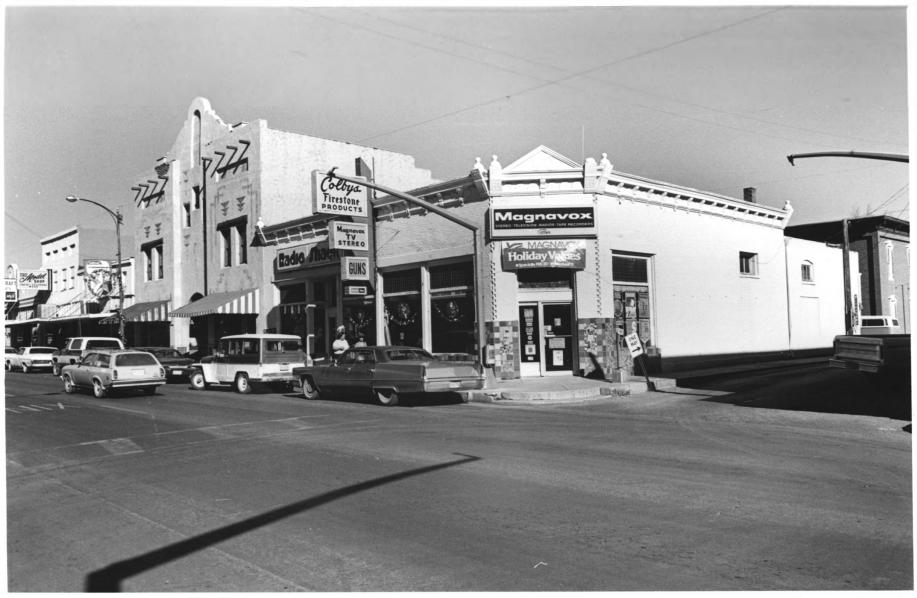

SILVER CITY (NM) HISTORIC DISTRICT RICHARD FEDERICI, PHOTOGRAPHER SUPPLEMENTAL PHOTOGRAPHS #1 2 60

Great County MAY 23 1978

SILVER CITY (NM) HISTORIC DISTRICT RICHARD FEDERICI, PHOTOGRAPHER SUPPLEMENTAL PHOTOGRAPHS # 2 m 60 GREAT COUNTY MAY 23 1978