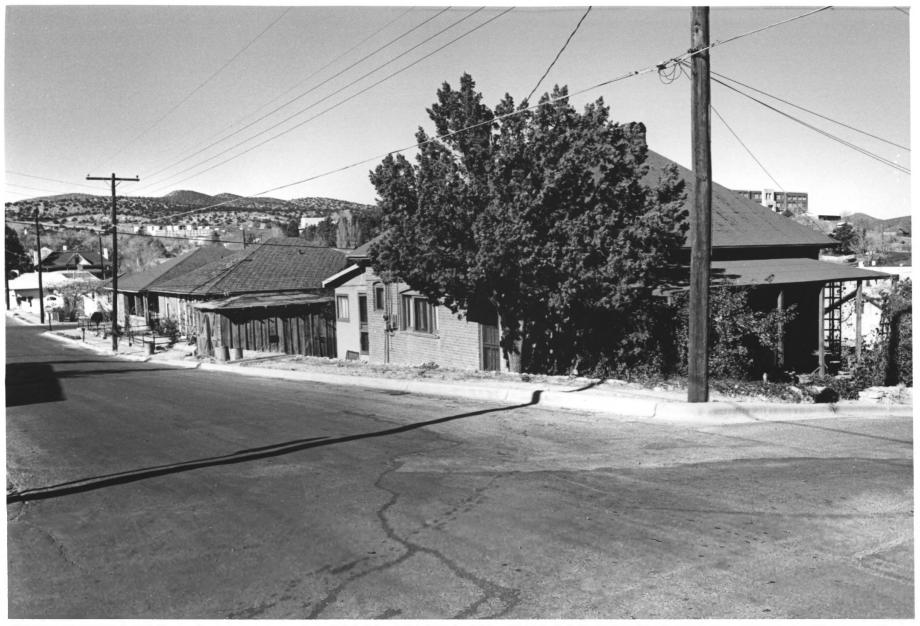

SILVER CITY (NM) HISTORIC DISTRICT RICHARD FEDERICI, PHOTOGRAPHER SUPPLEMENTAL PHOTOGRAPHS

SILVER CITY (NM) HISTORIC DISTRICT RICHARD FEDERICI, PHOTOGRAPHER SUPPLEMENTAL PHOTOGRAPHS # 33 0,60 MAY 2 3 1978 GRANT COUNTY