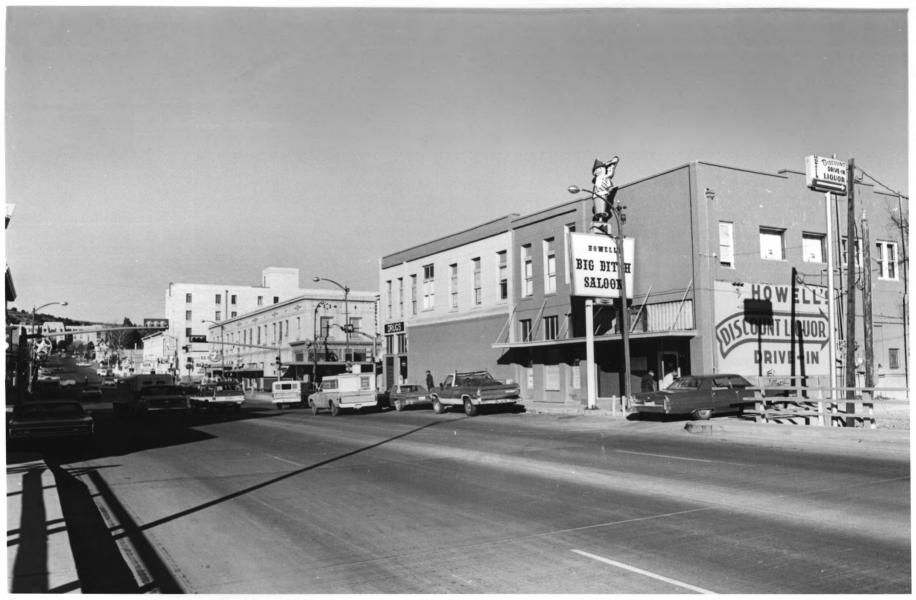

SILVER CITY (NM) HISTORIC DISTRICT RICHARD FEDERICI, PHOTOGRAPHER SUPPLEMENTAL PHOTOGRAPHS #1 2 60

Great County MAY 23 1978

SILVER CITY (NM) HISTORIC DISTRICT RICHARD FEDERICI, PHOTOGRAPHER SUPPLEMENTAL PHOTOGRAPHS # 2 m 60 GREAT COUNTY MAY 23 1978