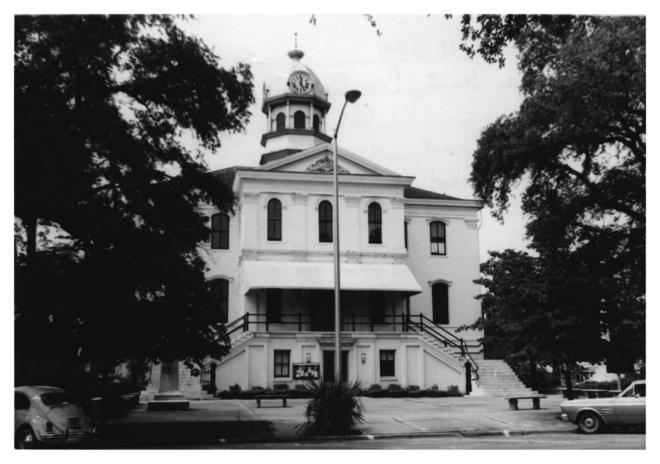

| I. NA  | ME            |                 |          |              | ,                |     |
|--------|---------------|-----------------|----------|--------------|------------------|-----|
| co     | OMMON:        | Thomas County   | Courthou | ıse          |                  |     |
| AN     | DOOR HISTORIC | :               |          | TILL         |                  |     |
| 2. LO  | CATION        |                 |          | /\"\\        | $\wedge \lambda$ |     |
| 5 Т    | REET AND NUMI | North Broad St  | reet     | RECÊIVED     | (3)              |     |
| C1     | TY OR TOWN:   | Thomasville     | 101      | Wirti 4 1970 | richala<br>Maria |     |
| ST     | ATE:          | Georgia         | A        | DE PEGISTER  | Thomas           | 275 |
| 3. PHI | OTO REFEREN   | CE              |          | Vis 20       | (y               |     |
| РН     | HOTO CREDIT:  | Russell Wrig    | ght.     | O'TITU       |                  |     |
| DA     | ATE OF PHOTO: | Oct.1969        | <b></b>  |              |                  |     |
| NE     | EGATIVE FILED |                 | Landma   | ks           |                  |     |
| 4. IDE | ENTIFICATION  |                 |          |              |                  |     |
| DI     | ESCRIBE VIEW, | DIRECTION, ETC. |          |              |                  |     |
|        |               | View of west,   | or front | facade       | . 9              |     |
|        |               |                 | •        |              |                  |     |