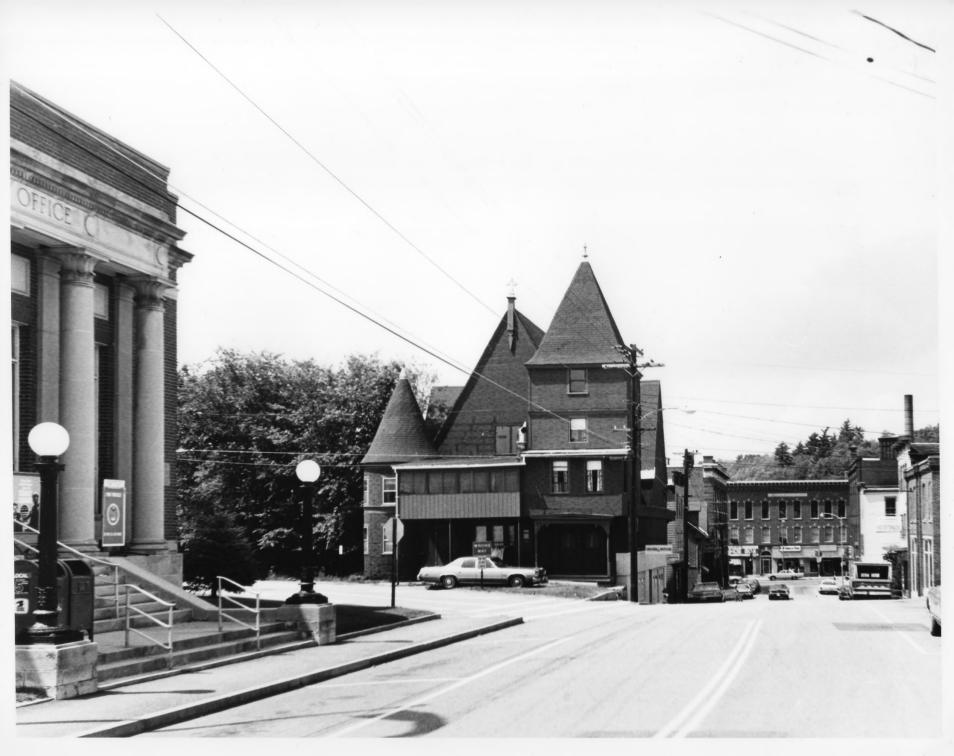

#### NATIONAL REGISTER OF HISTORIC PLACES PROPERTY PHOTOGRAPH FORM: NEW HAMPSHIRE

**Historic Name:** 

Common Name:

NR District:

FRANKLIN FALLS HISTORIC DISTRICT

Address:

City/Town/State: Franklin, New Hampshire

Photographer:

Roger Brevoort

Negative with:

Lades Region Planning Commission, Main St., Meredith, NH

Description:

Representative Streetscape: 300 Block Central Street

Includes sites I2, I3A, I4

Photographer facing N NE E SE S SW W NW Photo Date: 6/22/8I

Photo Number 3 of 13

Frankin Falls Hirt. Dixt Photo 1 of 12