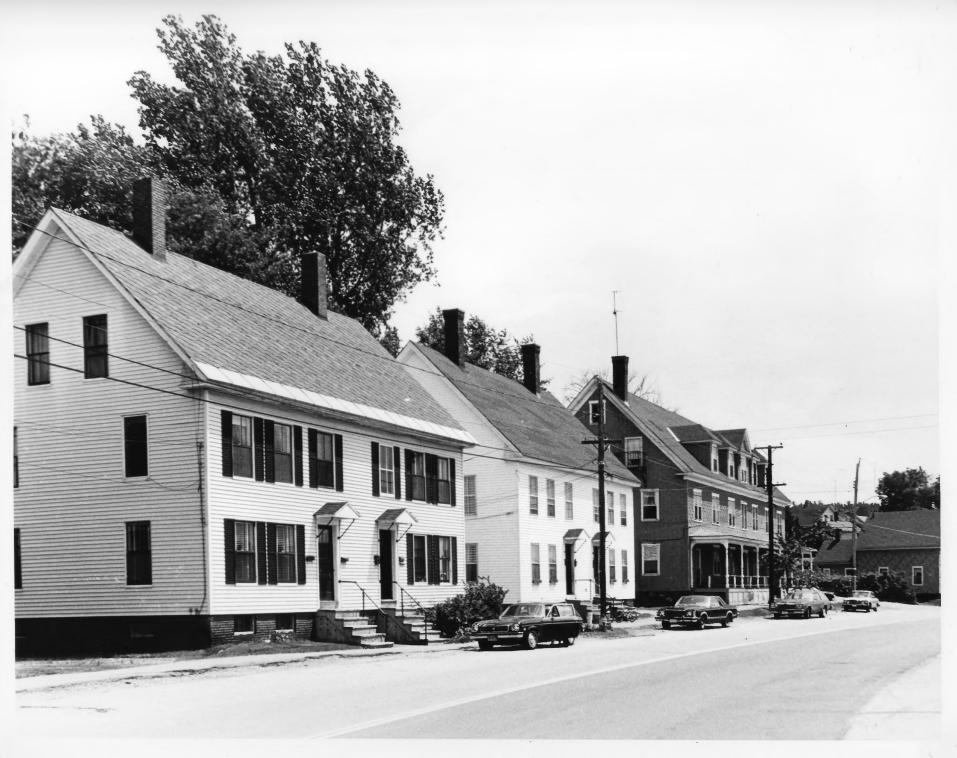

#### NATIONAL REGISTER OF HISTORIC PLACES PROPERTY PHOTOGRAPH FORM: NEW HAMPSHIRE

Historic Name:

Common Name:

NR District:

FRANKLIN FALLS HISTORIC DISTRICT

Address:

City/Town/State: Franklin, New Hampshire

Photographer:

Roger Brevoort

Negative with:

Lades Region Planning Commission, Main St., Meredith, NH

Description:

Representative Streetscape: 400 Block Central Street

Includes sites 2B through 8 inclusive

Photographer facing N (NE) E SE S SW W NW Photo Date: 6/22/81

Photo Number ) of 13

Franklin Falls Hist Diel. Photo sof 13