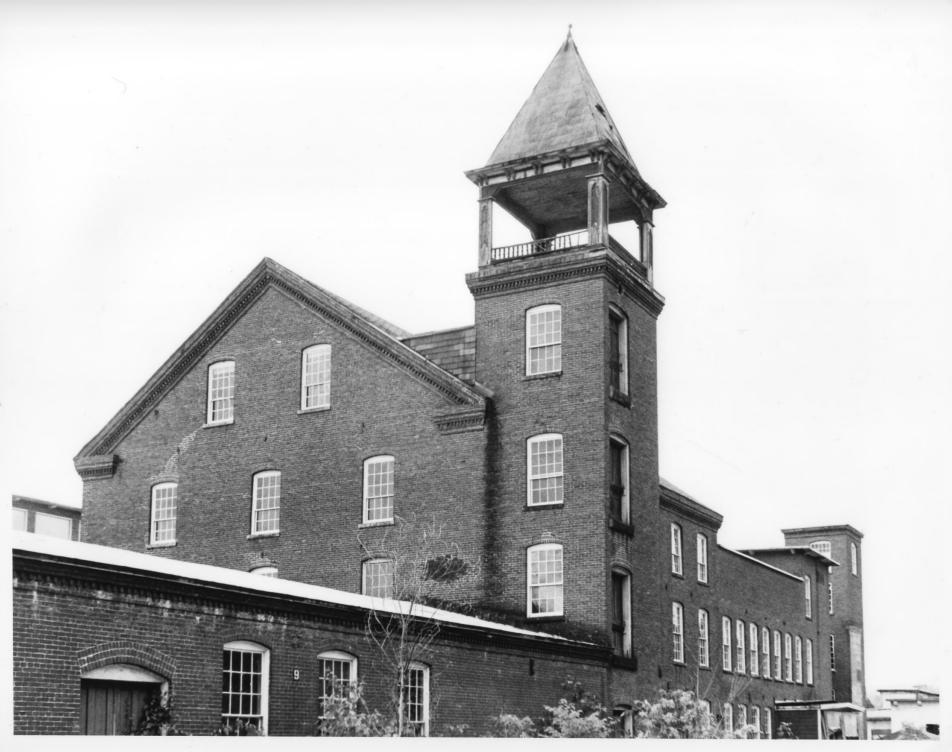

#### NATIONAL REGISTER OF HISTORIC PLACES PROPERTY PHOTOGRAPH FORM: NEW HAMPSHIRE

Historic Name:

Common Name:

NR District:

FRANKLIN FALLS HISTORIC DISTRICT

Address:

Franklin, New Hampshire City/Town/State:

Photographer:

Roger Brevoort

Negative with:

Lades Region Planning Commission, Main St., Meredith, NH

Description:

Franklin Industrial Complex, Inc. (sites 86A, 86B, 90)

From Winnipesaukee River

Photographer facing(NNE E SE S SW W NW Photo Date: 6/22/8I

Photo Number 9 of 12

Franklin Galls Hirt Diel. Photo 10 of 12