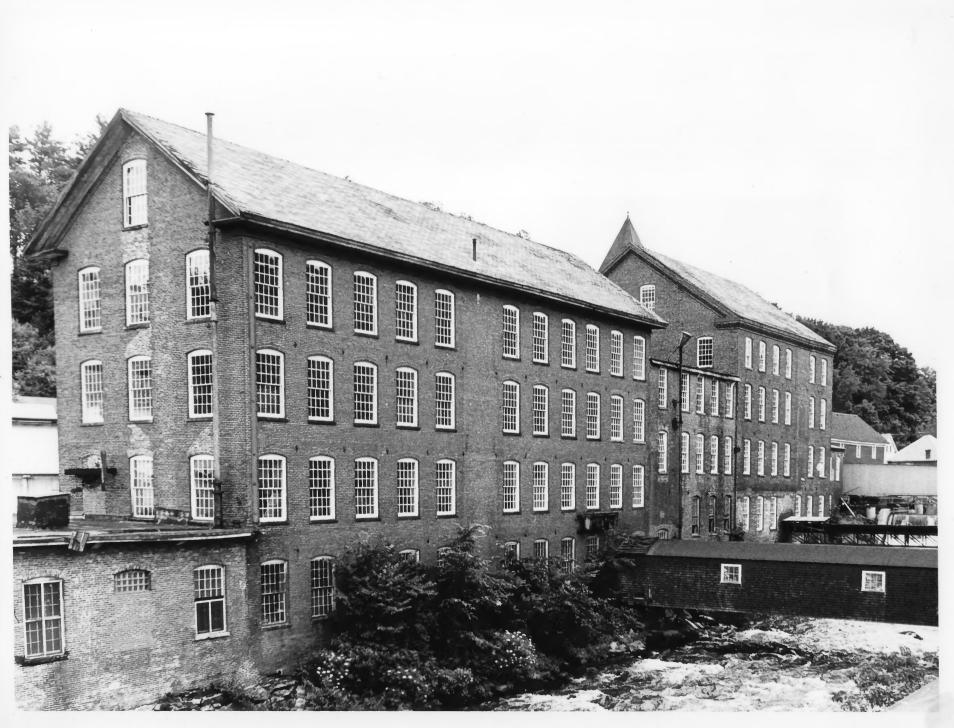

#### NATIONAL REGISTER OF HISTORIC PLACES PROPERTY PHOTOGRAPH FORM: NEW HAMPSHIRE

**Historic Name:** 

Common Name:

NR District:

FRANKLIN FALLS HISTORIC DISTRICT

Address:

City/Town/State:

Franklin, New Hampshire

Photographer:

Roger Brevoort

Negative with:

Lades Region Planning Commission, Main St., Meredith, NH

Description:

Franklin Industrial Complex, Inc.

From north bank of Winniaesaukee River (site 90)

Photographer facing N NE E SE'S SW W NW Photo Date: 6/22/8I

Photo Number 10 of 12

Franklin Falls Heat. Dixl. Thata 11 of 12