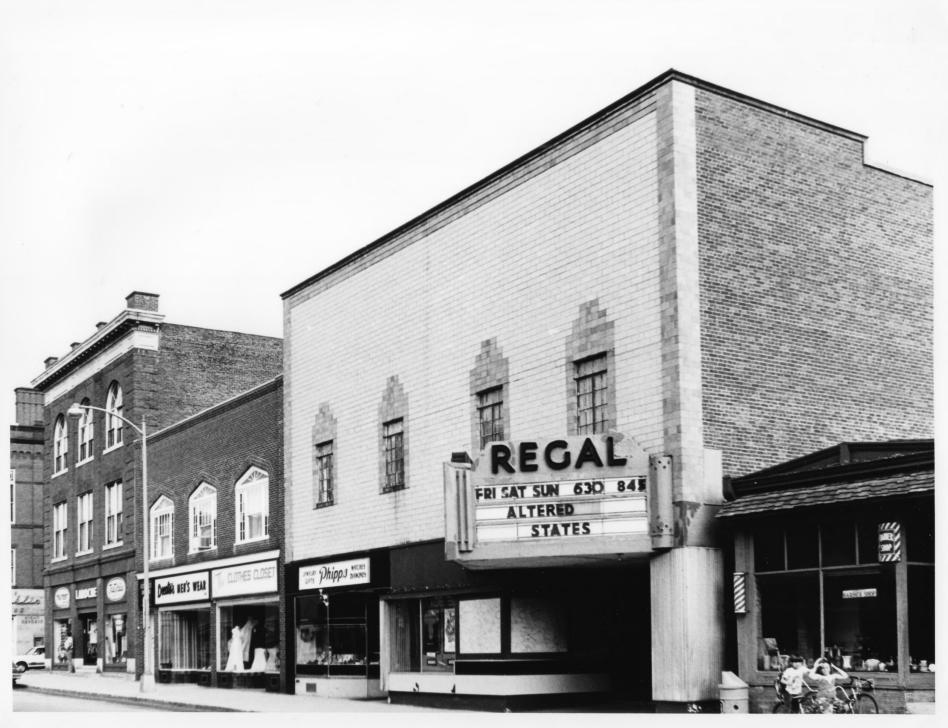

#### NATIONAL REGISTER OF HISTORIC PLACES PROPERTY PHOTOGRAPH FORM: NEW HAMPSHIRE

**Historic Name:** 

Common Name:

NR District:

FRANKLIN FALLS HISTORIC DISTRICT

Address:

City/Town/State: Franklin, New Hampshire

Photographer:

Roger Brevoort

Negative with:

Lades Region Planning Commission, Main St., Meredith, NH

Description:

Representative Streetscape: 300 Block Central Street

Includes sites I2, I3A, I4

Photographer facing N NE E SE S SW W NW Photo Date: 6/22/8I

Photo Number 3 of 13

Frankin Falls Hirt. Dixt Photo 1 of 12