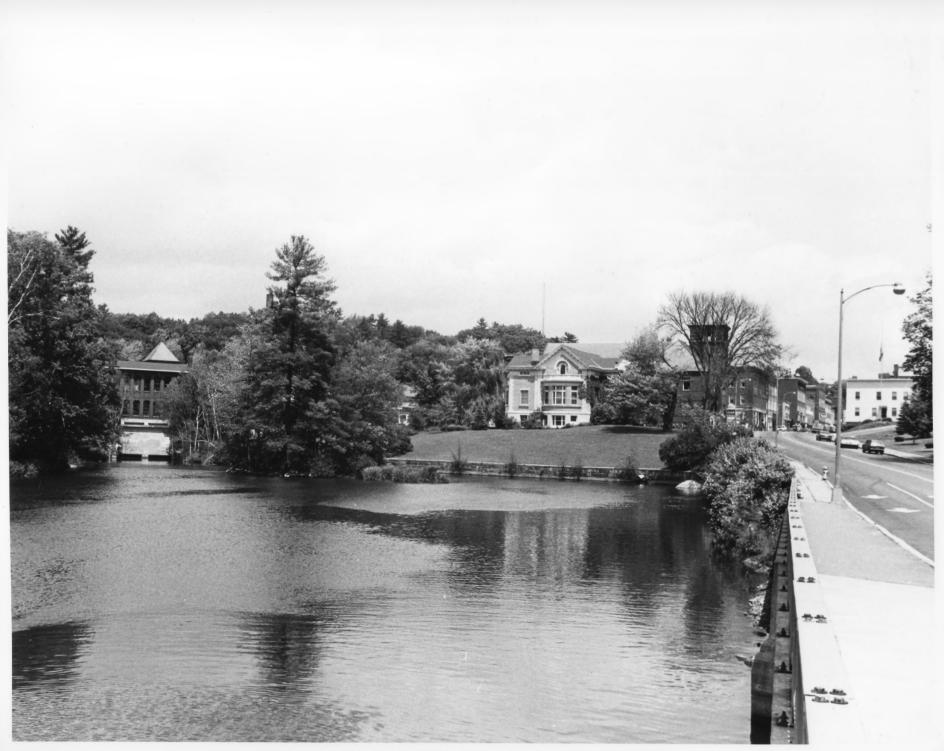

#### NATIONAL REGISTER OF HISTORIC PLACES PROPERTY PHOTOGRAPH FORM: NEW HAMPSHIRE

Historic Name:

Common Name:

NR District:

FRANKLIN FALLS HISTORIC DISTRICT

Address:

City/Town/State:

Franklin, New Hampshire

Photographer:

Roger Brevoort

Negative with:

Lades Region Planning Commission, Main St., Meredith, NH

Description:

Riverbend Mill (site 83), Franklin Free Public Library (site ]5)

Winnipesaukee River from Central Street Bridge

Photographer facing N D E SE S SW W NW Photo Date: 6/22/8I

Photo Number 11 of 12