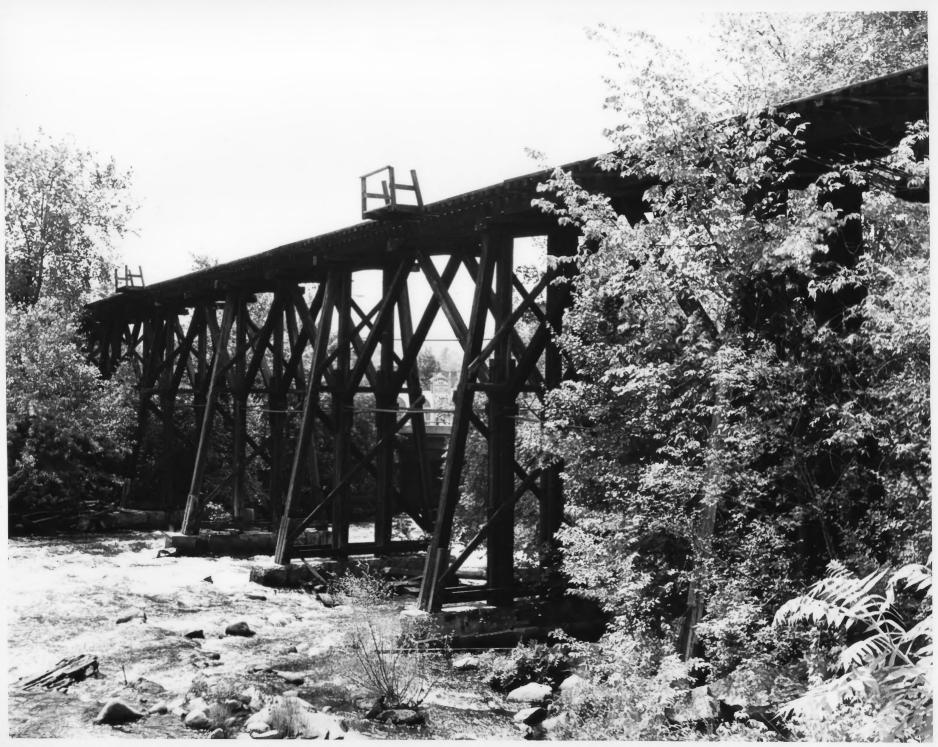

# NATIONAL REGISTER OF HISTORIC PLACES PROPERTY PHOTOGRAPH FORM: NEW HAMPSHIRE

Historic Name:

Common Name:

FRANKLIN FALLS HISTORIC DISTRICT

NR District: Address:

City/Town/State: Franklin, New Hampshire

Photographer:

Roger Brevoort

Negative with:

Lades Region Planning Commission, Main St., Meredith, NH

Description:

Tilton - Franklin Trestle Bridge

Photographer facing N NE E SP S SW W NW Photo Date: 6/22/8I

Photo Number 13 of 12