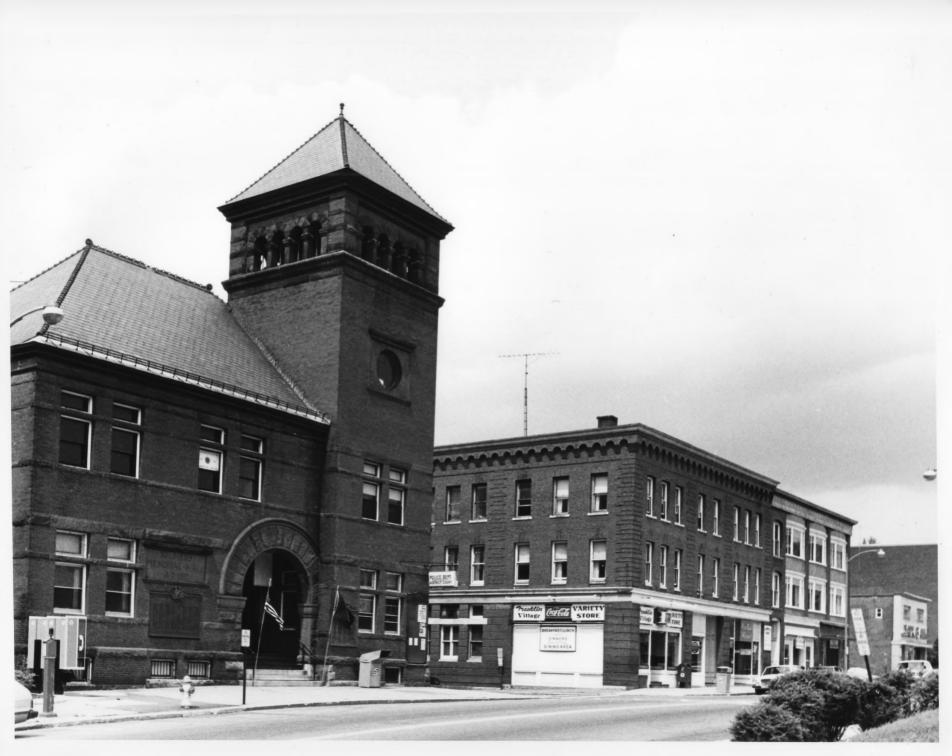

#### NATIONAL REGISTER OF HISTORIC PLACES PROPERTY PHOTOGRAPH FORM: NEW HAMPSHIRE

Historic Name:

Common Name:

NR District:

FRANKLIN FALLS HISTORIC DISTRICT

Address:

Franklin, New Hampshire City/Town/State:

Photographer:

Roger Brevoort

Negative with:

Lades Region Planning Commission, Main St., Meredith, NH

Description:

Representative Streetscape: Franklin Street towards Central Street

Intersection

Photographer facing NE E SE S SW W NW Photo Date: 6/22/8I

Photo Number 5 of 13

Franklin Galls Hist Dist Ophoto 6 of 12