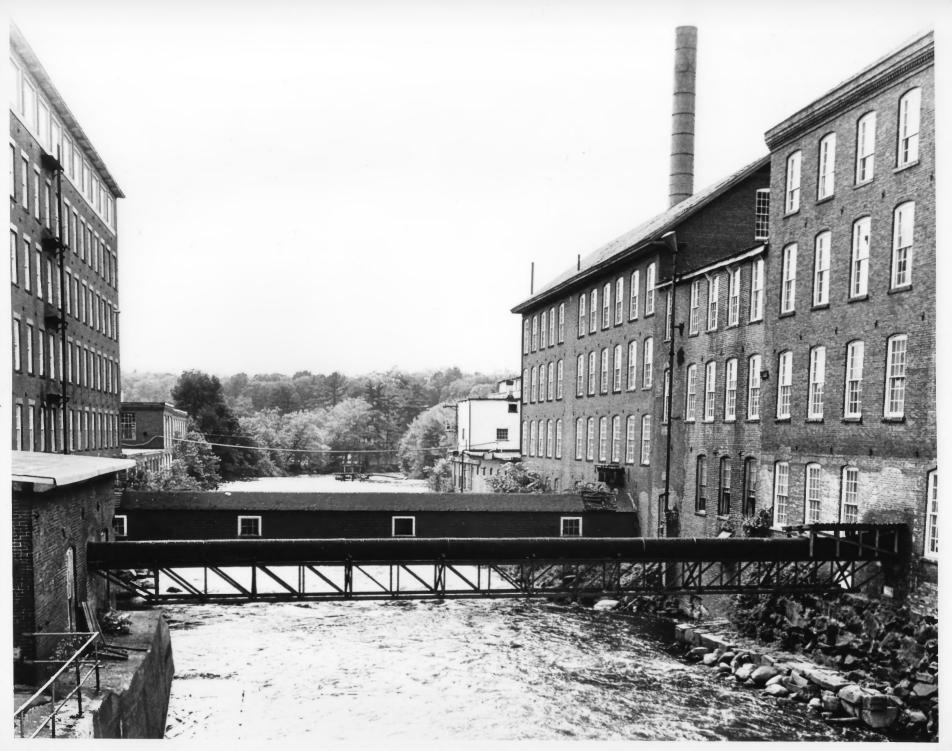

#### NATIONAL REGISTER OF HISTORIC PLACES PROPERTY PHOTOGRAPH FORM: NEW HAMPSHIRE

Historic Name:

Common Name:

NR District:

FRANKLIN FALLS HISTORIC DISTRICT

Address:

Franklin, New Hampshire City/Town/State:

Photographer:

Roger Brevoort

Negative with:

Lades Region Planning Commission, Main St., Meredith, NH

Description:

Franklin Industrial Complex, Inc. (sites 86A, 86B, 90)

From Winnipesaukee River

Photographer facing(NNE E SE S SW W NW Photo Date: 6/22/8I

Photo Number 9 of 12

Franklin Galls Hirt Diel. Photo 10 of 12