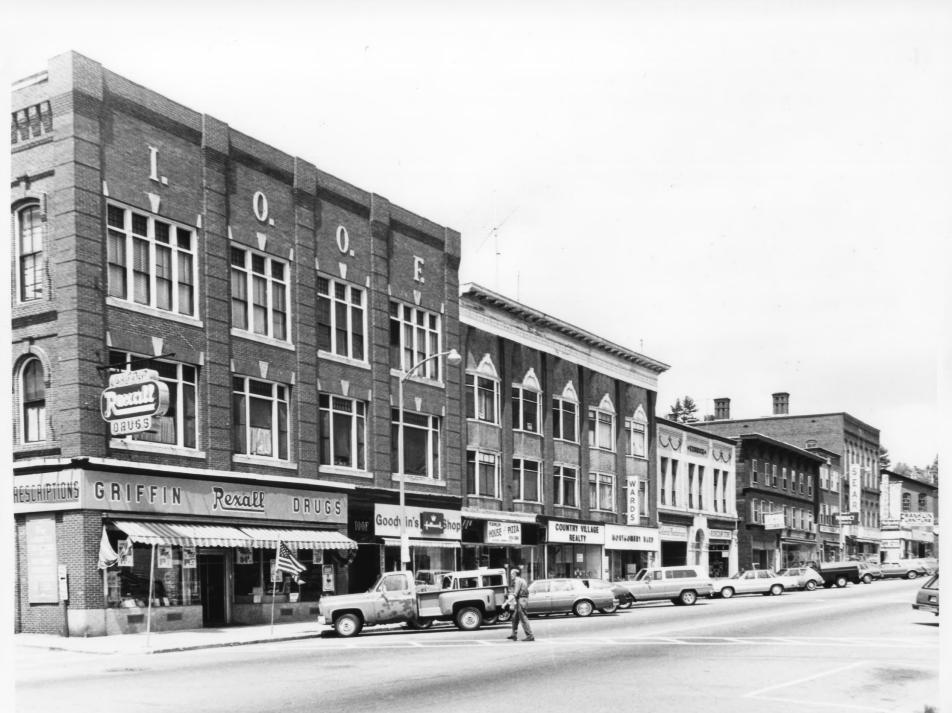

#### NATIONAL REGISTER OF HISTORIC PLACES PROPERTY PHOTOGRAPH FORM: NEW HAMPSHIRE

Historic Name:

Common Name:

NR District:

FRANKLIN FALLS HISTORIC DISTRICT

Address:

City/Town/State: Franklin, New Hampshire

Photographer:

Roger Brevoort

Negative with:

Lades Region Planning Commission, Main St., Meredith, NH

Description:

Representative Streetscape: 400 Block Central Street

Includes sites 2B through 8 inclusive

Photographer facing N (NE) E SE S SW W NW Photo Date: 6/22/81

Photo Number ) of 13

Franklin Falls Hist Diel. Photo sof 13