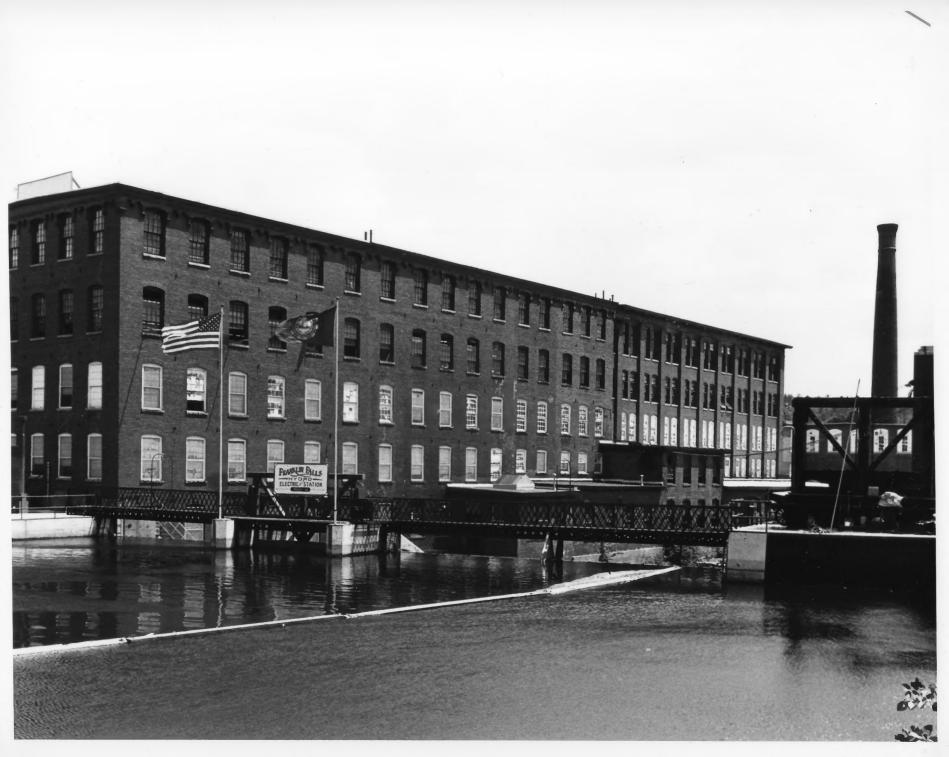

#### NATIONAL REGISTER OF HISTORIC PLACES PROPERTY PHOTOGRAPH FORM: NEW HAMPSHIRE

Historic Name:

Common Name:

NR District:

FRANKLIN FALLS HISTORIC DISTRICT.

Address:

City/Town/State:

Franklin, New Hampshire

Photographer:

Roger Brevoort

Negative with:

Lades Region Planning Commission, Main St., Meredith, NH

Description:

Sulloway Mills (sites 62A, 62B), Franklin Falls Hydroelectric Station #2 (sites 65A), Winnipesaukee River from Central Street

Photographer facing N NE E SP'S SW W NW Photo Date: 6/22/8I

Photo Number 7 of 13

Franklin Falls Heel Diels Photo 3 of 12