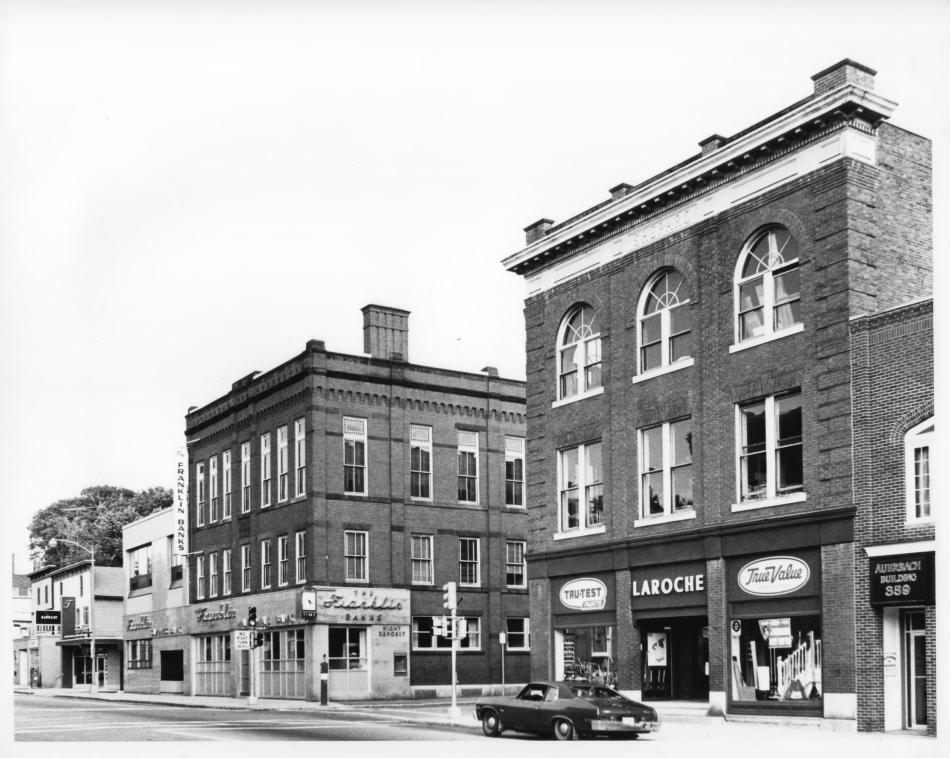

## NATIONAL REGISTER OF HISTORIC PLACES PROPERTY PHOTOGRAPH FORM: NEW HAMPSHIRE

Historic Name:

Common Name:

NR District:

FRANKLIN FALLS HISTORIC DISTRICT

Address:

City/Town/State:

Franklin, New Hampshire

Photographer:

Roger Brevoort

Negative with:

Lades Region Planning Commission, Main St., Meredith, NH

Description:

Representative Streetscape: 300 Block Central Street

Includes sites 22, 23, 24A, 25

Photographer facing N NE E SE'S SW W NW Photo Date: 6/22/8I

Photo Number 4 of 12

Franklin Falls Hirl Dirl Ohoto 5 of 12