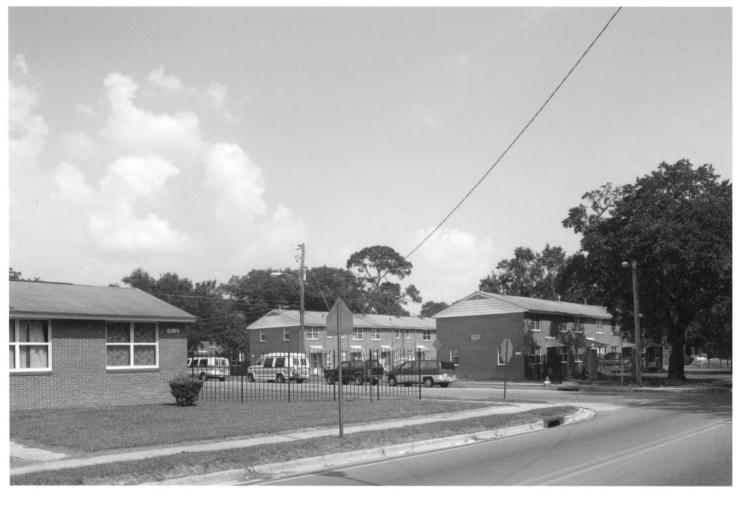

Southside Historic District Valdosta, Lowndes County, Georgia Photograph | of 59

Southside Historic District Valdosta, Lowndes County, Georgia Photograph  $\boldsymbol{\mathcal{A}}$  of 59

Southside Historic District Valdosta, Lowndes County, Georgia Photograph 3 of 59