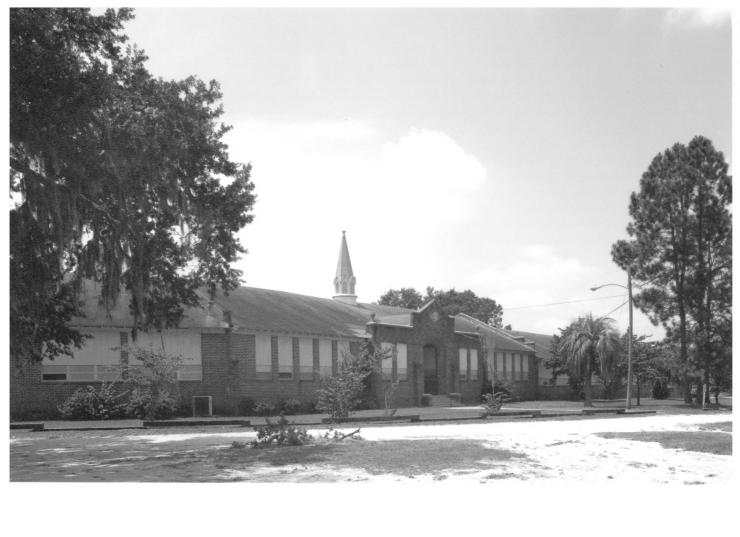

Southside Historic District Valdosta, Lowndes County, Georgia Photograph | of 59

Southside Historic District Valdosta, Lowndes County, Georgia Photograph  $\boldsymbol{\mathcal{A}}$  of 59

Southside Historic District Valdosta, Lowndes County, Georgia Photograph 3 of 59