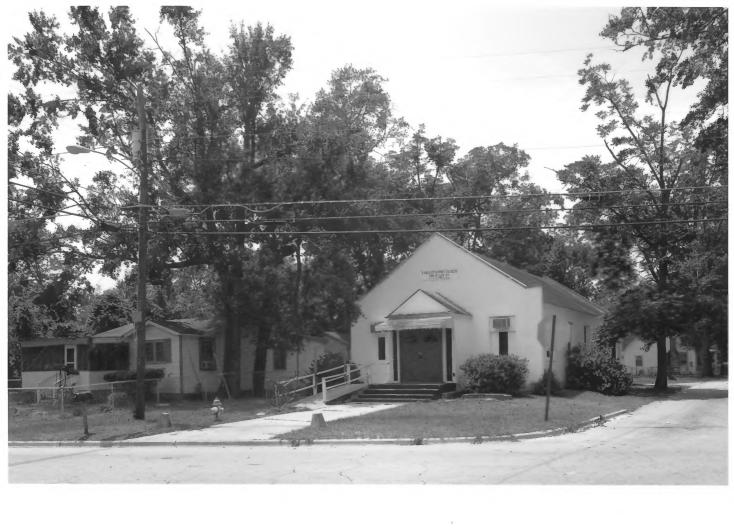

Southside Historic District Valdosta, Lowndes County, Georgia Photograph | of 59

Southside Historic District Valdosta, Lowndes County, Georgia Photograph  $\boldsymbol{\mathcal{A}}$  of 59

Southside Historic District Valdosta, Lowndes County, Georgia Photograph 3 of 59