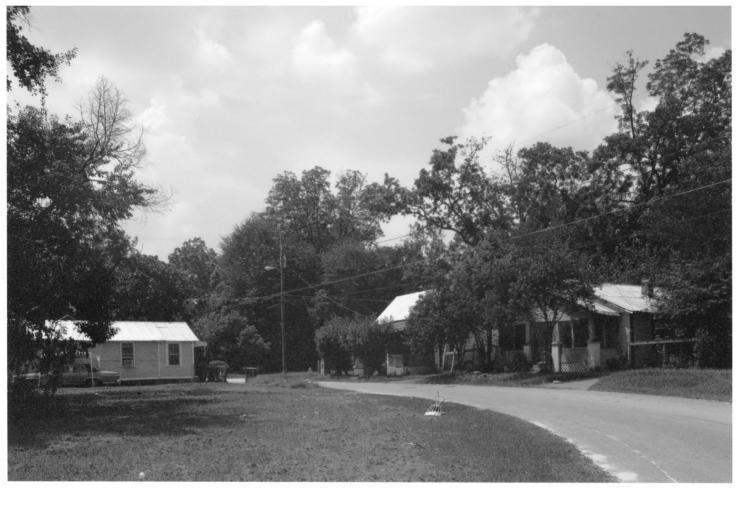

Southside Historic District Valdosta, Lowndes County, Georgia Photograph | of 59

Southside Historic District Valdosta, Lowndes County, Georgia Photograph  $\boldsymbol{\mathcal{A}}$  of 59

Southside Historic District Valdosta, Lowndes County, Georgia Photograph 3 of 59