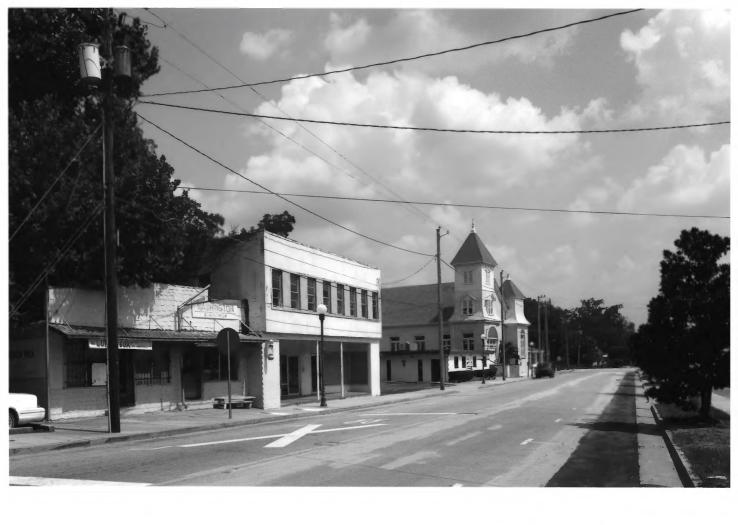

Southside Historic District Valdosta, Lowndes County, Georgia Photograph | of 59

Southside Historic District Valdosta, Lowndes County, Georgia Photograph  $\boldsymbol{\mathcal{A}}$  of 59

Southside Historic District Valdosta, Lowndes County, Georgia Photograph 3 of 59