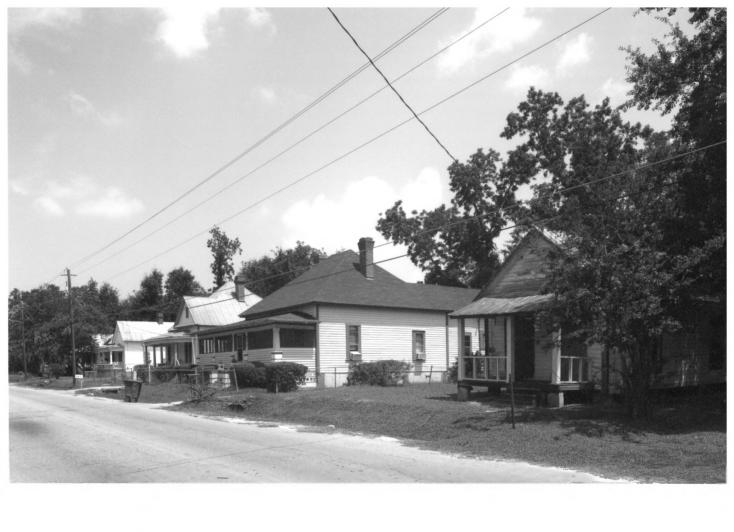

Southside Historic District Valdosta, Lowndes County, Georgia Photograph | of 59

Southside Historic District Valdosta, Lowndes County, Georgia Photograph  $\boldsymbol{\mathcal{A}}$  of 59

Southside Historic District Valdosta, Lowndes County, Georgia Photograph 3 of 59