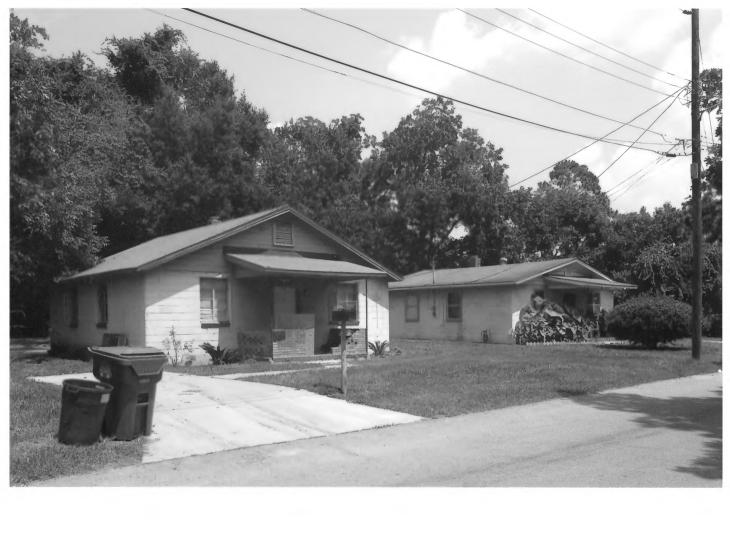

Southside Historic District Valdosta, Lowndes County, Georgia Photograph | of 59

Southside Historic District Valdosta, Lowndes County, Georgia Photograph  $\boldsymbol{\mathcal{A}}$  of 59

Southside Historic District Valdosta, Lowndes County, Georgia Photograph 3 of 59