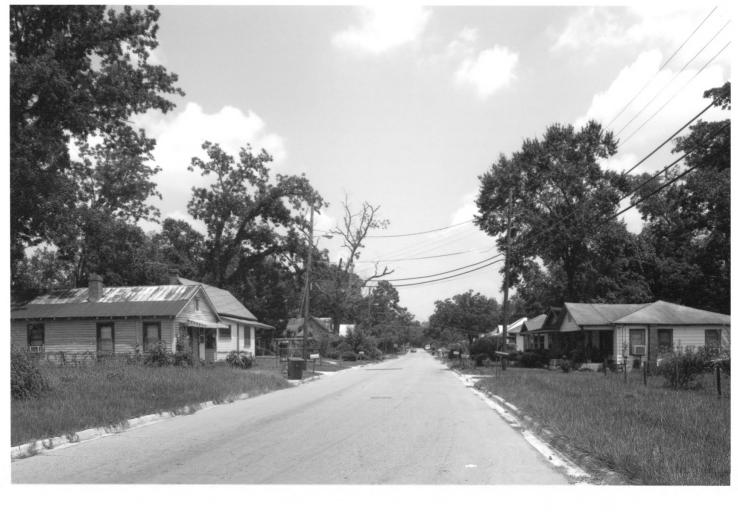

Southside Historic District Valdosta, Lowndes County, Georgia Photograph | of 59

Southside Historic District Valdosta, Lowndes County, Georgia Photograph  $\boldsymbol{\mathcal{A}}$  of 59

Southside Historic District Valdosta, Lowndes County, Georgia Photograph 3 of 59