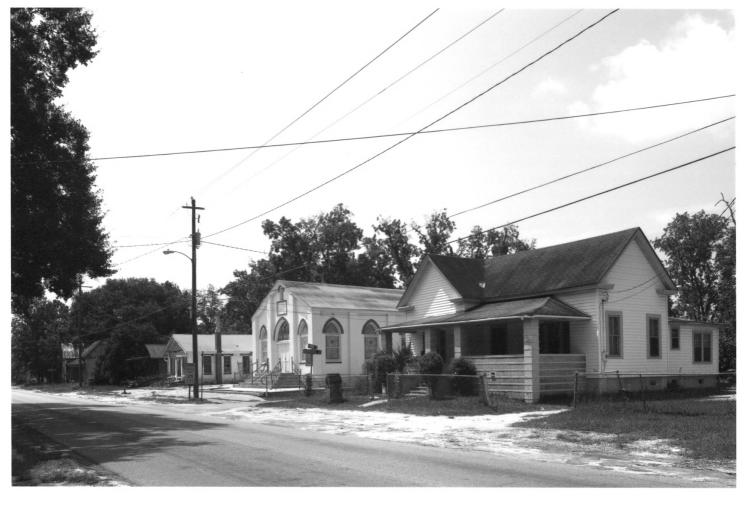

Southside Historic District Valdosta, Lowndes County, Georgia Photograph | of 59

Southside Historic District Valdosta, Lowndes County, Georgia Photograph  $\boldsymbol{\mathcal{A}}$  of 59

Southside Historic District Valdosta, Lowndes County, Georgia Photograph 3 of 59