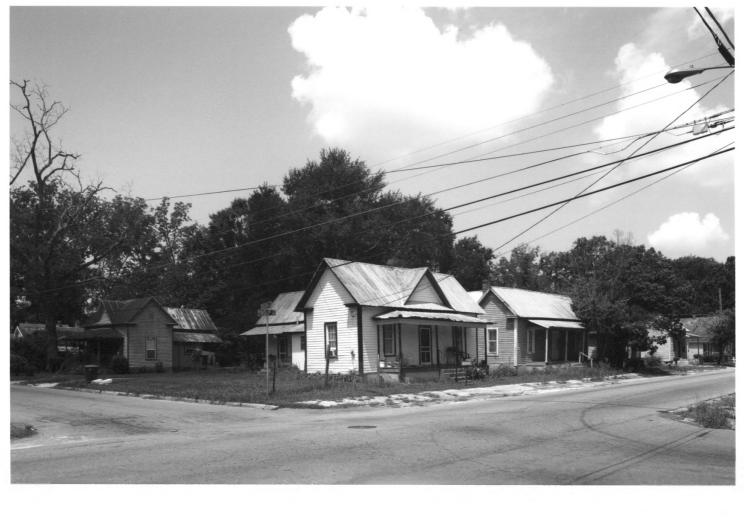

Southside Historic District Valdosta, Lowndes County, Georgia Photograph | of 59

Southside Historic District Valdosta, Lowndes County, Georgia Photograph  $\boldsymbol{\mathcal{A}}$  of 59

Southside Historic District Valdosta, Lowndes County, Georgia Photograph 3 of 59