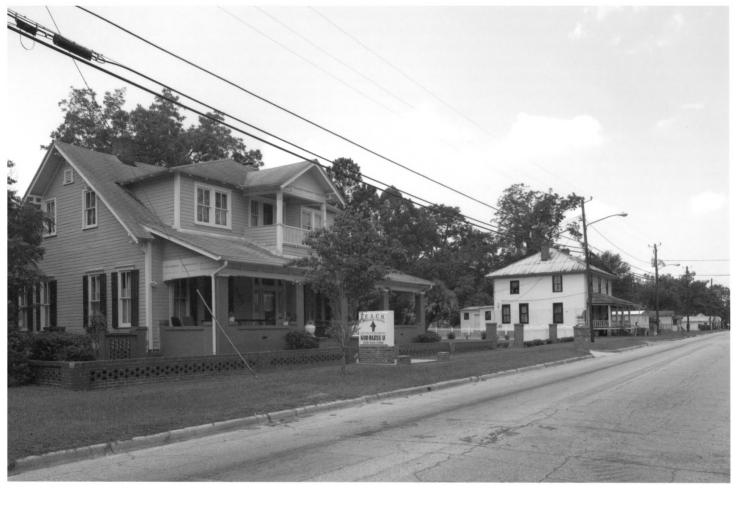

Southside Historic District Valdosta, Lowndes County, Georgia Photograph | of 59

Southside Historic District Valdosta, Lowndes County, Georgia Photograph  $\boldsymbol{\mathcal{A}}$  of 59

Southside Historic District Valdosta, Lowndes County, Georgia Photograph 3 of 59