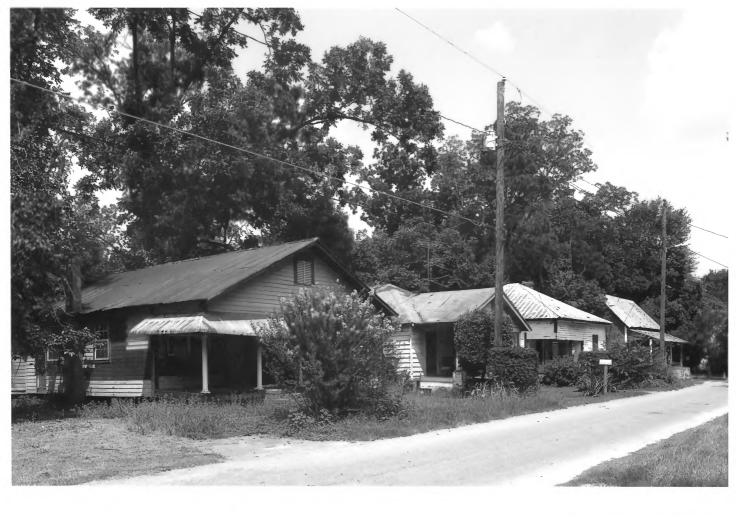

Southside Historic District Valdosta, Lowndes County, Georgia Photograph | of 59

Southside Historic District Valdosta, Lowndes County, Georgia Photograph  $\boldsymbol{\mathcal{A}}$  of 59

Southside Historic District Valdosta, Lowndes County, Georgia Photograph 3 of 59