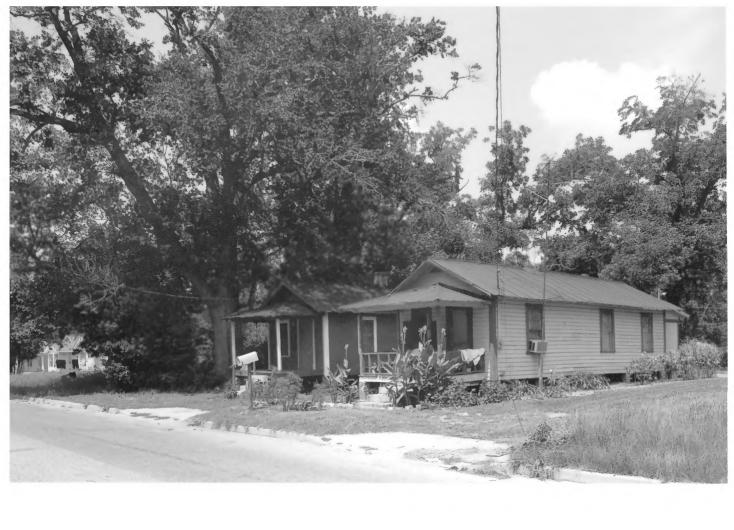

Southside Historic District Valdosta, Lowndes County, Georgia Photograph | of 59

Southside Historic District Valdosta, Lowndes County, Georgia Photograph  $\boldsymbol{\mathcal{A}}$  of 59

Southside Historic District Valdosta, Lowndes County, Georgia Photograph 3 of 59