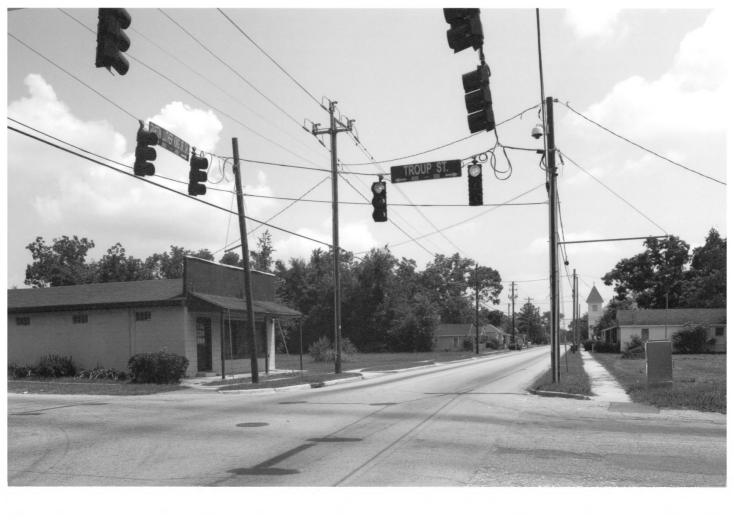

Southside Historic District Valdosta, Lowndes County, Georgia Photograph | of 59

Southside Historic District Valdosta, Lowndes County, Georgia Photograph  $\boldsymbol{\mathcal{A}}$  of 59

Southside Historic District Valdosta, Lowndes County, Georgia Photograph 3 of 59