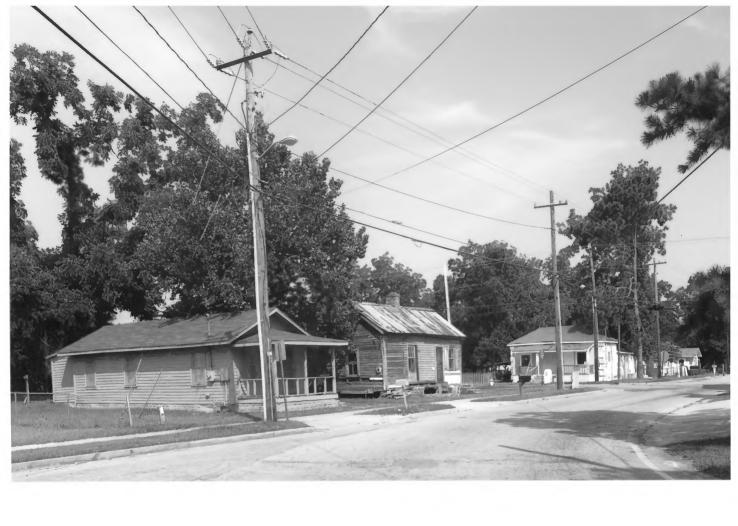

Southside Historic District Valdosta, Lowndes County, Georgia Photograph | of 59

Southside Historic District Valdosta, Lowndes County, Georgia Photograph  $\boldsymbol{\mathcal{A}}$  of 59

Southside Historic District Valdosta, Lowndes County, Georgia Photograph 3 of 59