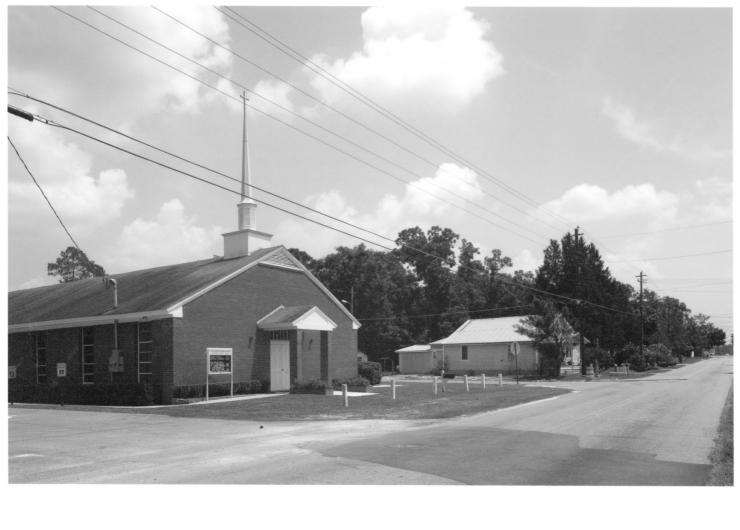

Southside Historic District Valdosta, Lowndes County, Georgia Photograph | of 59

Southside Historic District Valdosta, Lowndes County, Georgia Photograph  $\boldsymbol{\mathcal{A}}$  of 59

Southside Historic District Valdosta, Lowndes County, Georgia Photograph 3 of 59