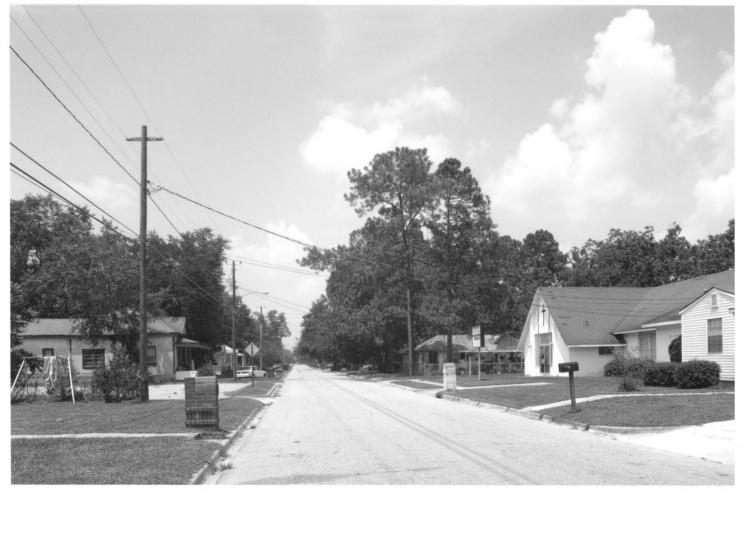

Southside Historic District Valdosta, Lowndes County, Georgia Photograph | of 59

Southside Historic District Valdosta, Lowndes County, Georgia Photograph  $\boldsymbol{\mathcal{A}}$  of 59

Southside Historic District Valdosta, Lowndes County, Georgia Photograph 3 of 59