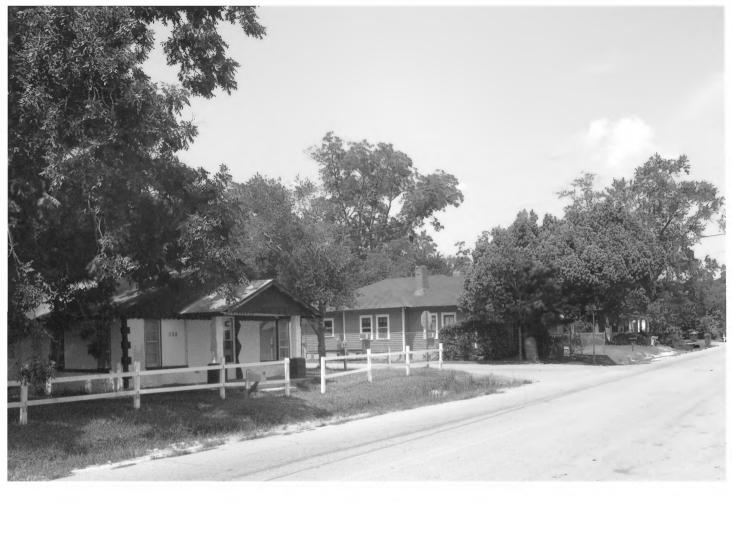

Southside Historic District Valdosta, Lowndes County, Georgia Photograph | of 59

Southside Historic District Valdosta, Lowndes County, Georgia Photograph  $\boldsymbol{\mathcal{A}}$  of 59

Southside Historic District Valdosta, Lowndes County, Georgia Photograph 3 of 59