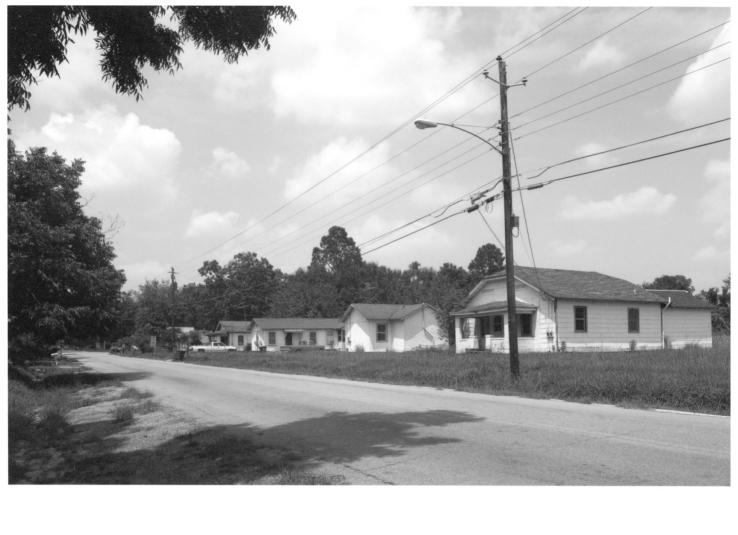

Southside Historic District Valdosta, Lowndes County, Georgia Photograph | of 59

Southside Historic District Valdosta, Lowndes County, Georgia Photograph  $\boldsymbol{\mathcal{A}}$  of 59

Southside Historic District Valdosta, Lowndes County, Georgia Photograph 3 of 59