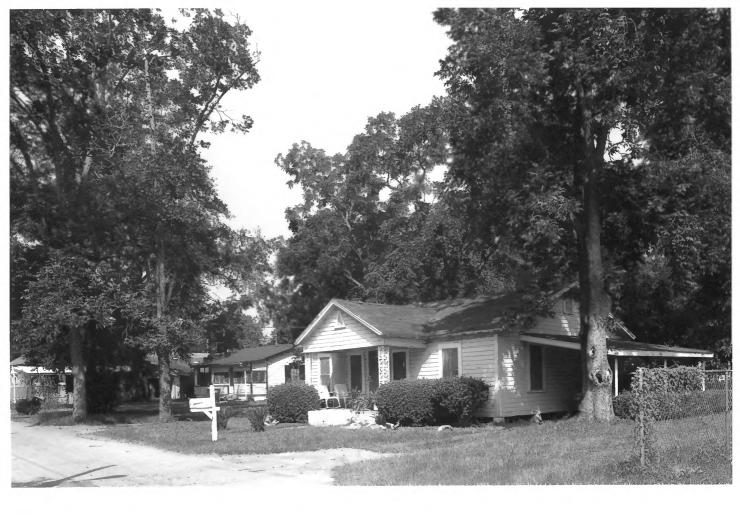

Southside Historic District Valdosta, Lowndes County, Georgia Photograph | of 59

Southside Historic District Valdosta, Lowndes County, Georgia Photograph  $\boldsymbol{\mathcal{A}}$  of 59

Southside Historic District Valdosta, Lowndes County, Georgia Photograph 3 of 59