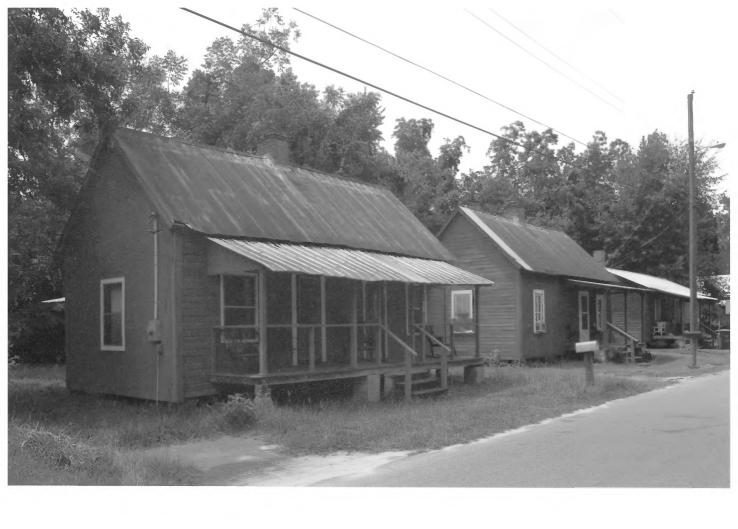

Southside Historic District Valdosta, Lowndes County, Georgia Photograph | of 59

Southside Historic District Valdosta, Lowndes County, Georgia Photograph  $\boldsymbol{\mathcal{A}}$  of 59

Southside Historic District Valdosta, Lowndes County, Georgia Photograph 3 of 59