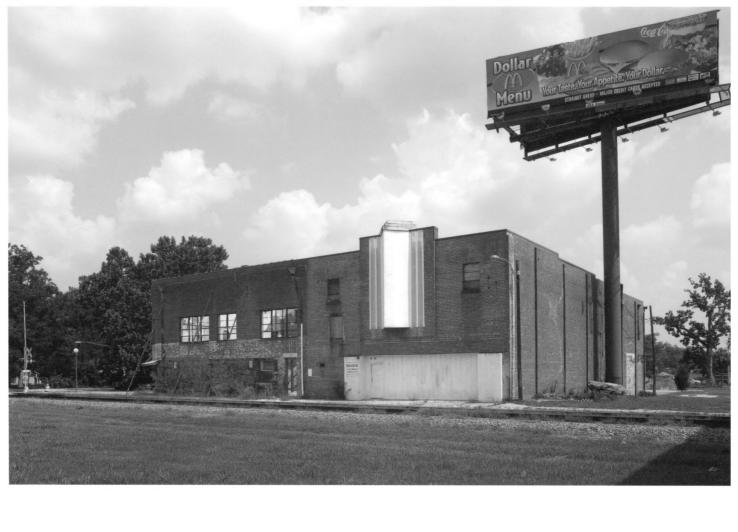

Southside Historic District Valdosta, Lowndes County, Georgia Photograph | of 59

Southside Historic District Valdosta, Lowndes County, Georgia Photograph  $\boldsymbol{\mathcal{A}}$  of 59

Southside Historic District Valdosta, Lowndes County, Georgia Photograph 3 of 59