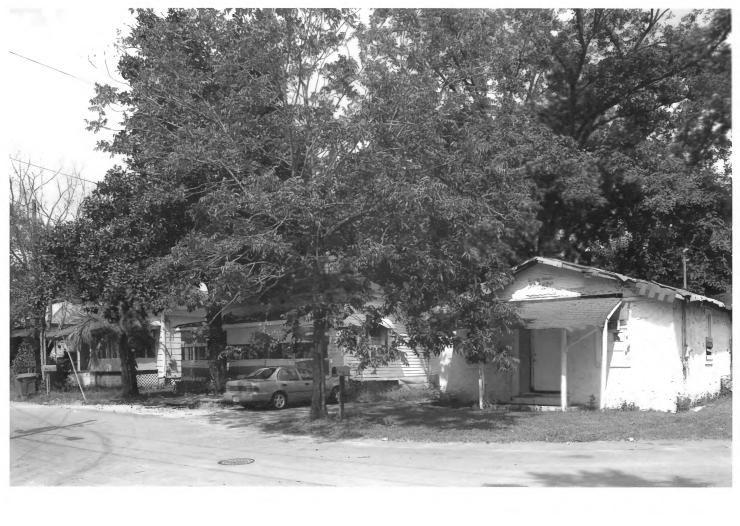

Southside Historic District Valdosta, Lowndes County, Georgia Photograph | of 59

Southside Historic District Valdosta, Lowndes County, Georgia Photograph  $\boldsymbol{\mathcal{A}}$  of 59

Southside Historic District Valdosta, Lowndes County, Georgia Photograph 3 of 59