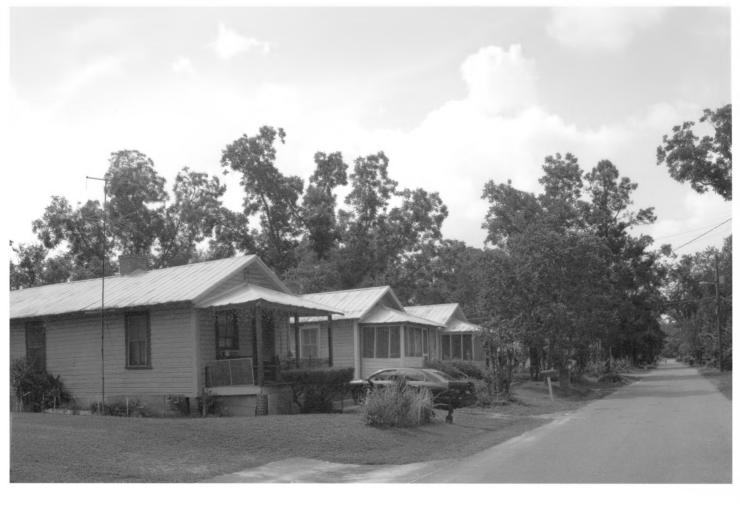

Southside Historic District Valdosta, Lowndes County, Georgia Photograph | of 59

Southside Historic District Valdosta, Lowndes County, Georgia Photograph  $\boldsymbol{\mathcal{A}}$  of 59

Southside Historic District Valdosta, Lowndes County, Georgia Photograph 3 of 59