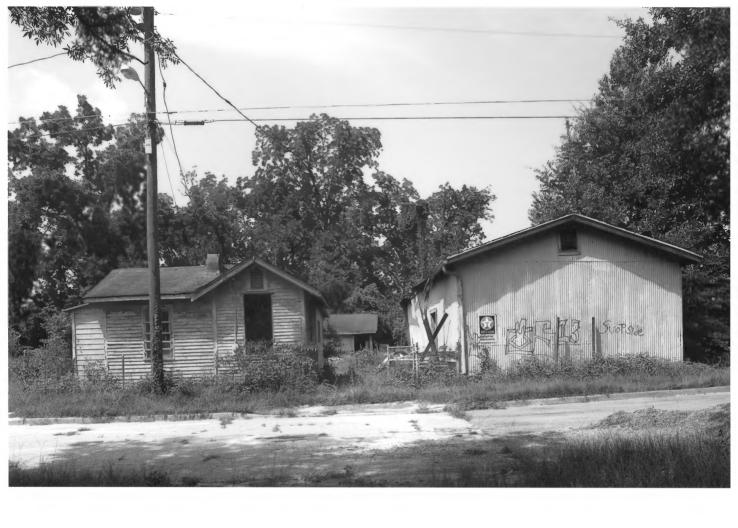

Southside Historic District Valdosta, Lowndes County, Georgia Photograph | of 59

Southside Historic District Valdosta, Lowndes County, Georgia Photograph  $\boldsymbol{\mathcal{A}}$  of 59

Southside Historic District Valdosta, Lowndes County, Georgia Photograph 3 of 59