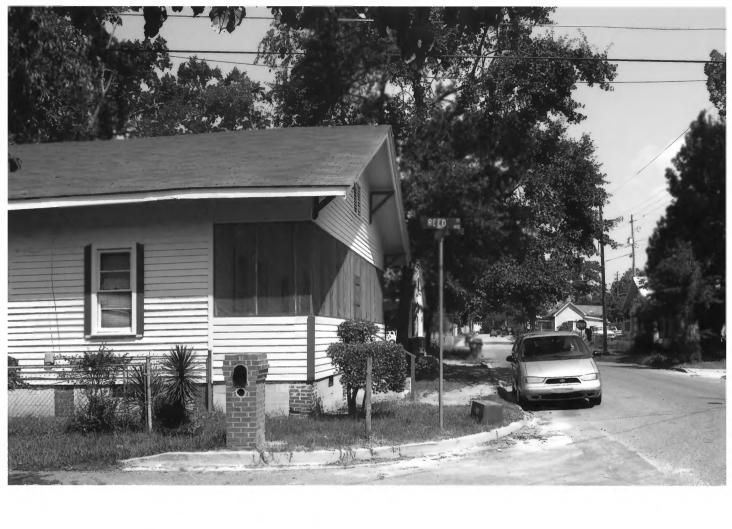

Southside Historic District Valdosta, Lowndes County, Georgia Photograph | of 59

Southside Historic District Valdosta, Lowndes County, Georgia Photograph  $\boldsymbol{\mathcal{A}}$  of 59

Southside Historic District Valdosta, Lowndes County, Georgia Photograph 3 of 59