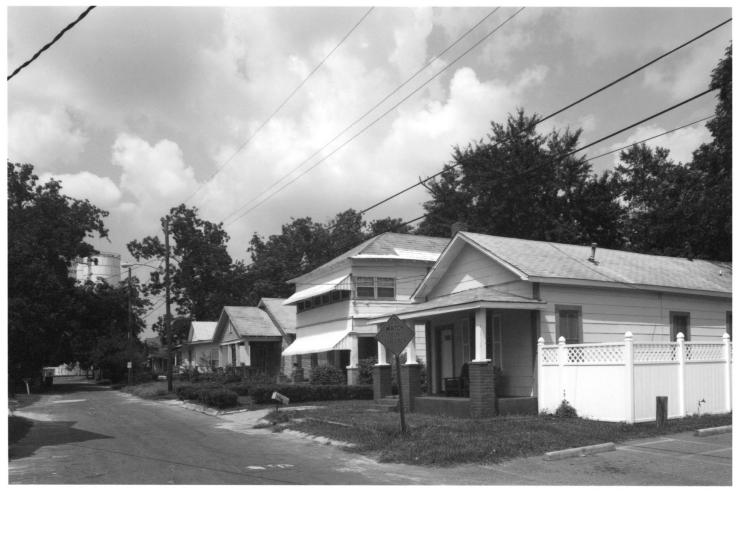

Southside Historic District Valdosta, Lowndes County, Georgia Photograph | of 59

Southside Historic District Valdosta, Lowndes County, Georgia Photograph  $\boldsymbol{\mathcal{A}}$  of 59

Southside Historic District Valdosta, Lowndes County, Georgia Photograph 3 of 59