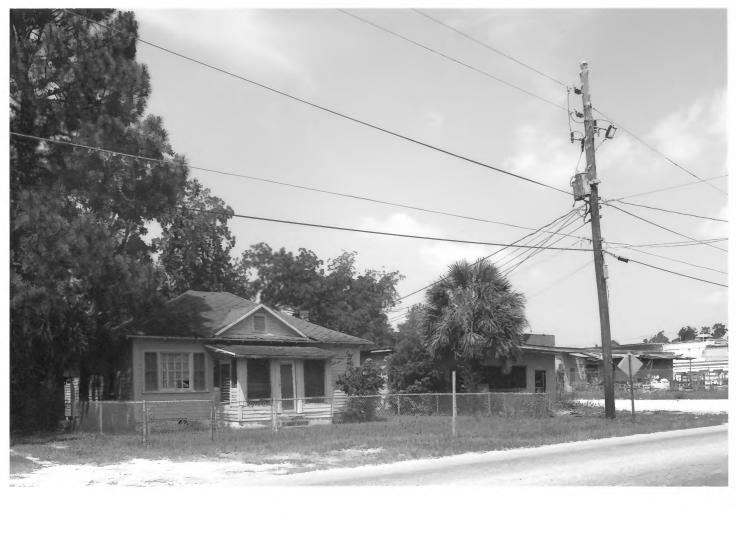

Southside Historic District Valdosta, Lowndes County, Georgia Photograph | of 59

Southside Historic District Valdosta, Lowndes County, Georgia Photograph  $\boldsymbol{\mathcal{A}}$  of 59

Southside Historic District Valdosta, Lowndes County, Georgia Photograph 3 of 59