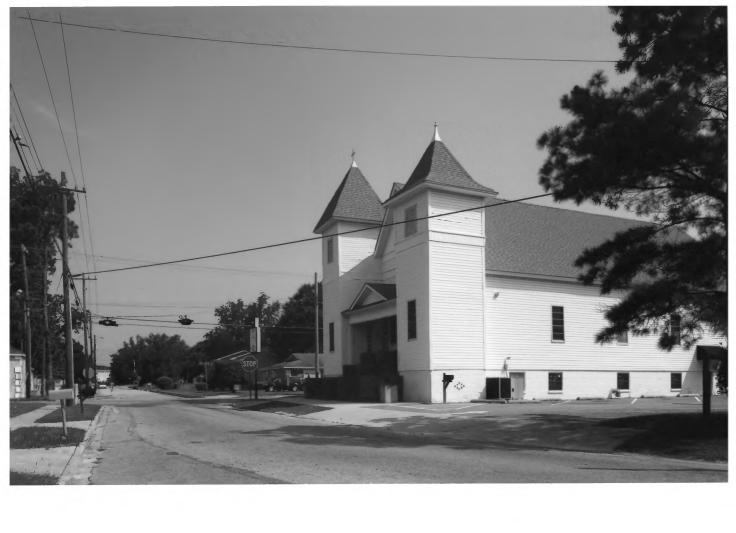

Southside Historic District Valdosta, Lowndes County, Georgia Photograph | of 59

Southside Historic District Valdosta, Lowndes County, Georgia Photograph  $\boldsymbol{\mathcal{A}}$  of 59

Southside Historic District Valdosta, Lowndes County, Georgia Photograph 3 of 59