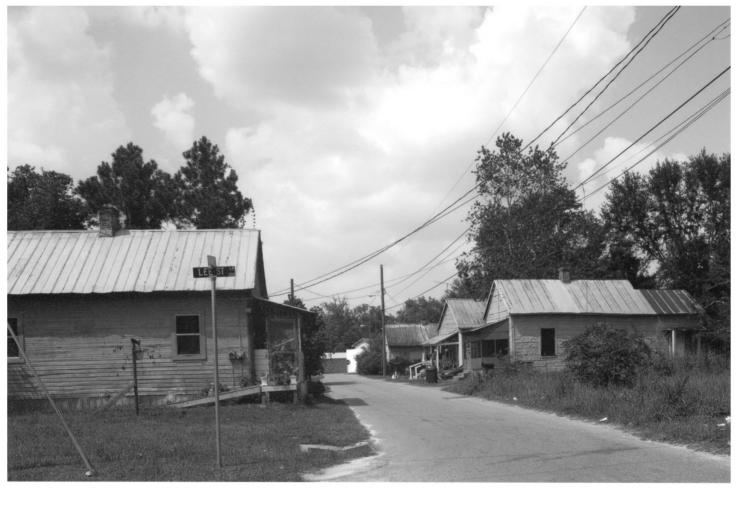

Southside Historic District Valdosta, Lowndes County, Georgia Photograph 4 of 59

Southside Historic District Valdosta, Lowndes County, Georgia Photograph 5 of 59

Southside Historic District Valdosta, Lowndes County, Georgia Photograph 6 of 59