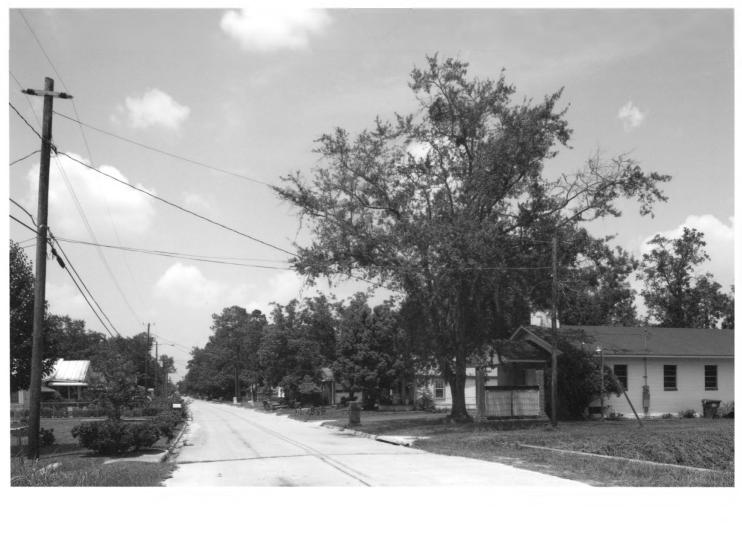

Southside Historic District Valdosta, Lowndes County, Georgia Photograph | of 59

Southside Historic District Valdosta, Lowndes County, Georgia Photograph  $\boldsymbol{\mathcal{A}}$  of 59

Southside Historic District Valdosta, Lowndes County, Georgia Photograph 3 of 59