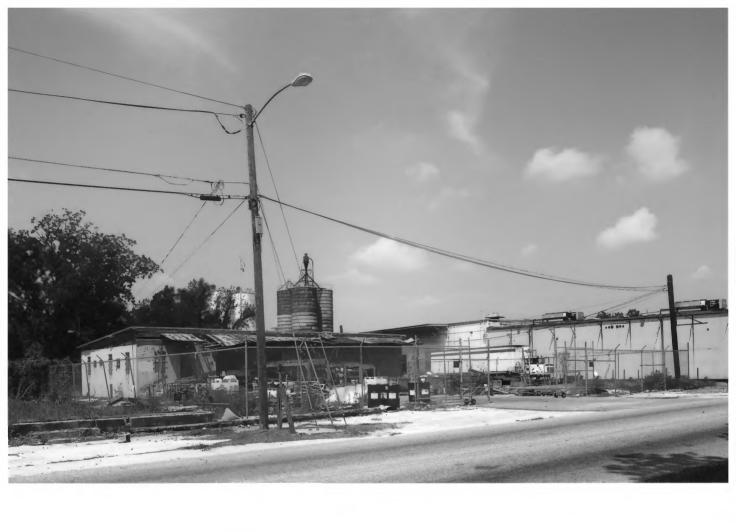

Southside Historic District Valdosta, Lowndes County, Georgia Photograph | of 59

Southside Historic District Valdosta, Lowndes County, Georgia Photograph  $\boldsymbol{\mathcal{A}}$  of 59

Southside Historic District Valdosta, Lowndes County, Georgia Photograph 3 of 59