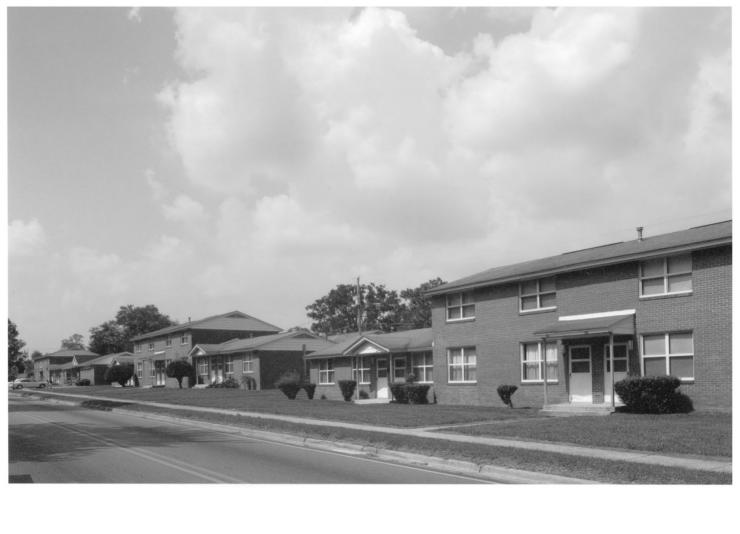

Southside Historic District Valdosta, Lowndes County, Georgia Photograph | of 59

Southside Historic District Valdosta, Lowndes County, Georgia Photograph  $\boldsymbol{\mathcal{A}}$  of 59

Southside Historic District Valdosta, Lowndes County, Georgia Photograph 3 of 59