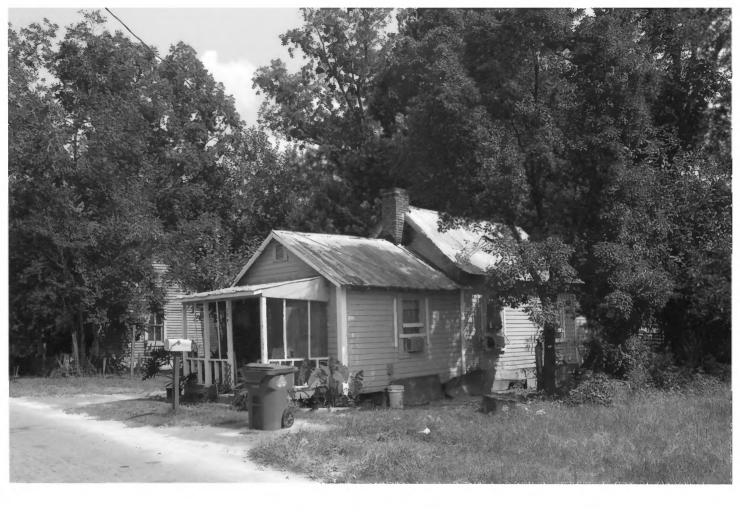

Southside Historic District Valdosta, Lowndes County, Georgia Photograph | of 59

Southside Historic District Valdosta, Lowndes County, Georgia Photograph  $\boldsymbol{\mathcal{A}}$  of 59

Southside Historic District Valdosta, Lowndes County, Georgia Photograph 3 of 59