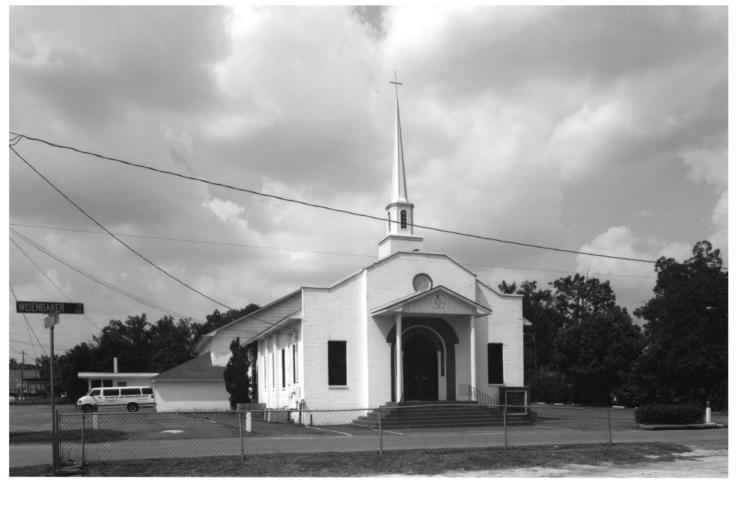

Southside Historic District Valdosta, Lowndes County, Georgia Photograph | of 59

Southside Historic District Valdosta, Lowndes County, Georgia Photograph  $\boldsymbol{\mathcal{A}}$  of 59

Southside Historic District Valdosta, Lowndes County, Georgia Photograph 3 of 59