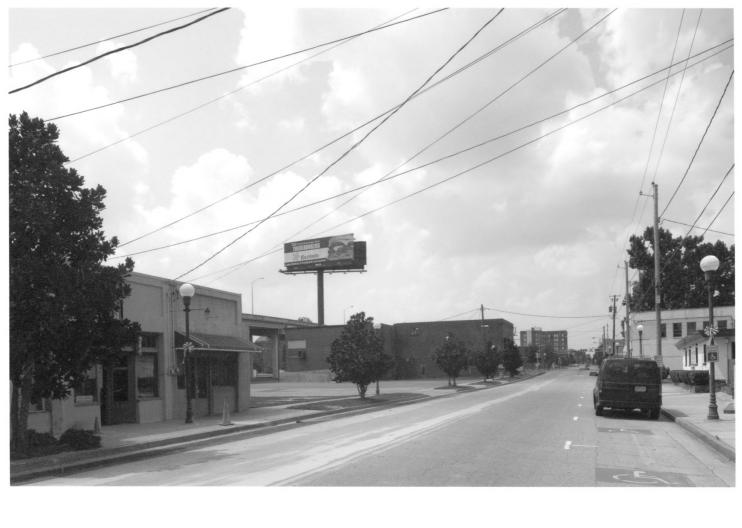

Southside Historic District Valdosta, Lowndes County, Georgia Photograph | of 59

Southside Historic District Valdosta, Lowndes County, Georgia Photograph  $\boldsymbol{\mathcal{A}}$  of 59

Southside Historic District Valdosta, Lowndes County, Georgia Photograph 3 of 59