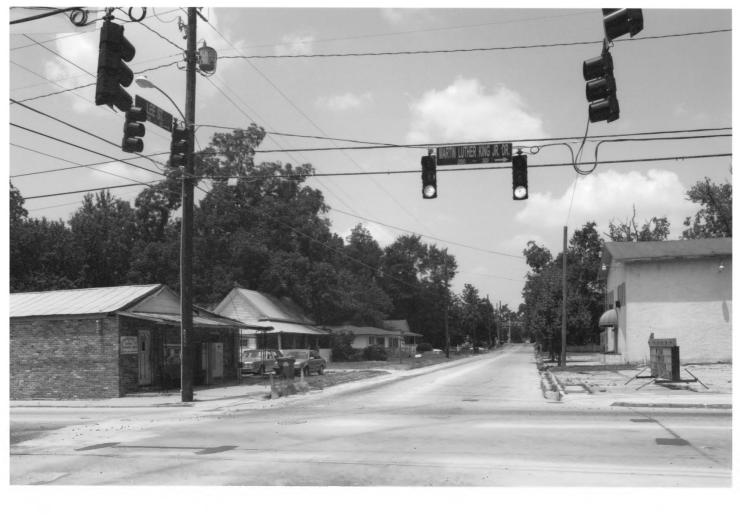

Southside Historic District Valdosta, Lowndes County, Georgia Photograph | of 59

Southside Historic District Valdosta, Lowndes County, Georgia Photograph  $\boldsymbol{\mathcal{A}}$  of 59

Southside Historic District Valdosta, Lowndes County, Georgia Photograph 3 of 59