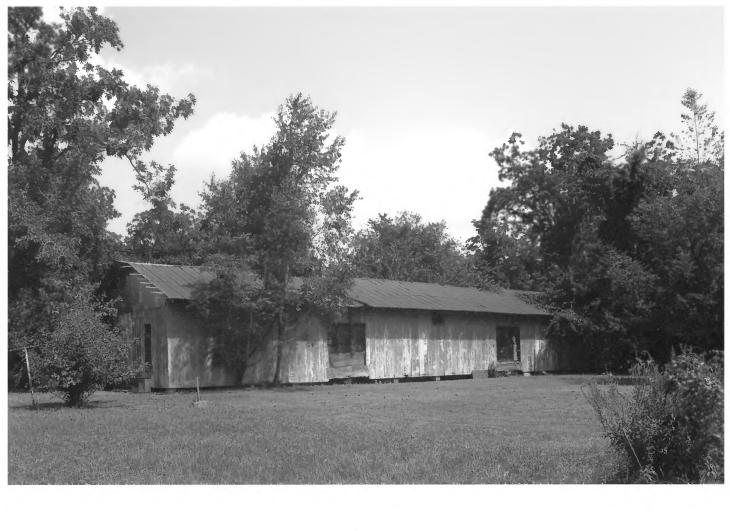

Southside Historic District Valdosta, Lowndes County, Georgia Photograph | of 59

Southside Historic District Valdosta, Lowndes County, Georgia Photograph  $\boldsymbol{\mathcal{A}}$  of 59

Southside Historic District Valdosta, Lowndes County, Georgia Photograph 3 of 59