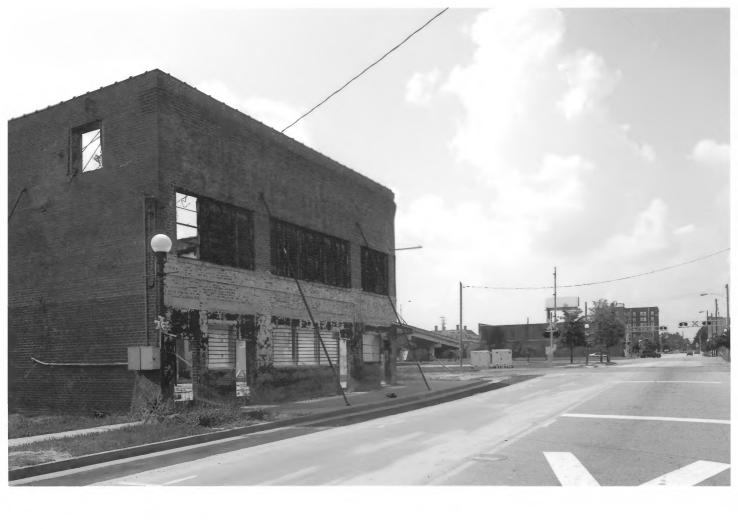

Southside Historic District Valdosta, Lowndes County, Georgia Photograph | of 59

Southside Historic District Valdosta, Lowndes County, Georgia Photograph  $\boldsymbol{\mathcal{A}}$  of 59

Southside Historic District Valdosta, Lowndes County, Georgia Photograph 3 of 59