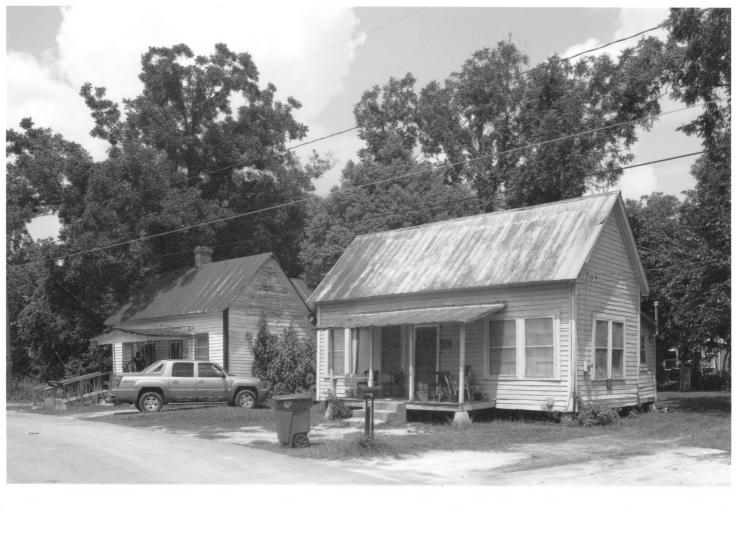

Southside Historic District Valdosta, Lowndes County, Georgia Photograph | of 59

Southside Historic District Valdosta, Lowndes County, Georgia Photograph  $\boldsymbol{\mathcal{A}}$  of 59

Southside Historic District Valdosta, Lowndes County, Georgia Photograph 3 of 59