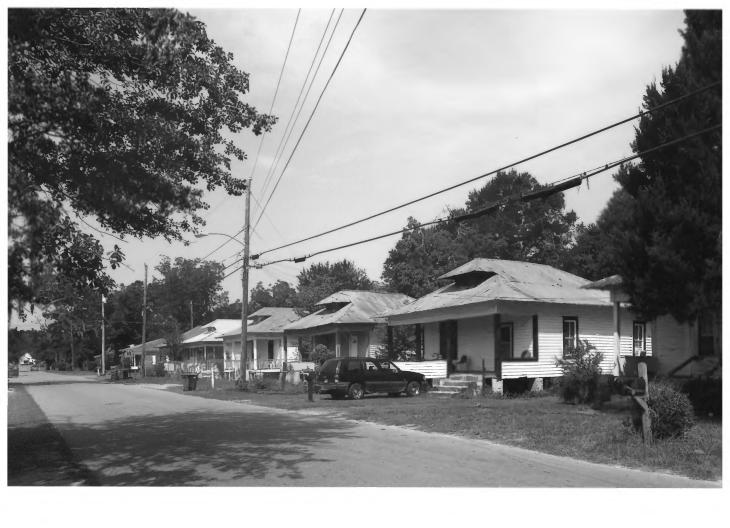

Southside Historic District Valdosta, Lowndes County, Georgia Photograph | of 59

Southside Historic District Valdosta, Lowndes County, Georgia Photograph  $\boldsymbol{\mathcal{A}}$  of 59

Southside Historic District Valdosta, Lowndes County, Georgia Photograph 3 of 59