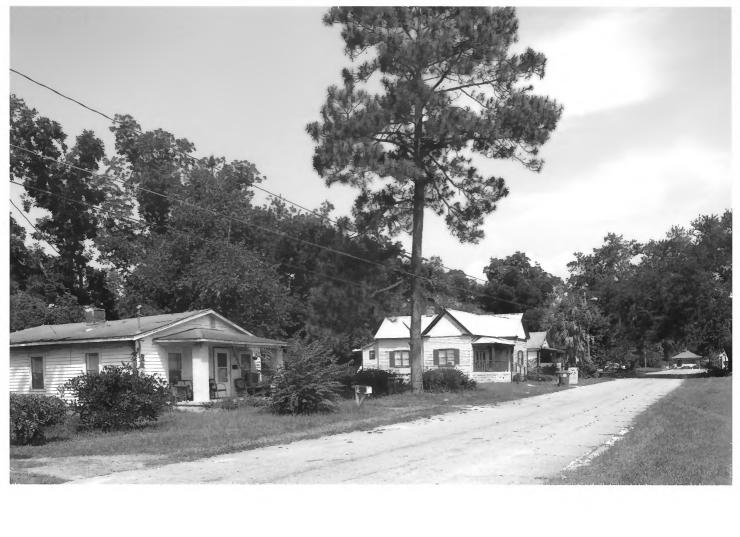

Southside Historic District Valdosta, Lowndes County, Georgia Photograph | of 59

Southside Historic District Valdosta, Lowndes County, Georgia Photograph  $\boldsymbol{\mathcal{A}}$  of 59

Southside Historic District Valdosta, Lowndes County, Georgia Photograph 3 of 59