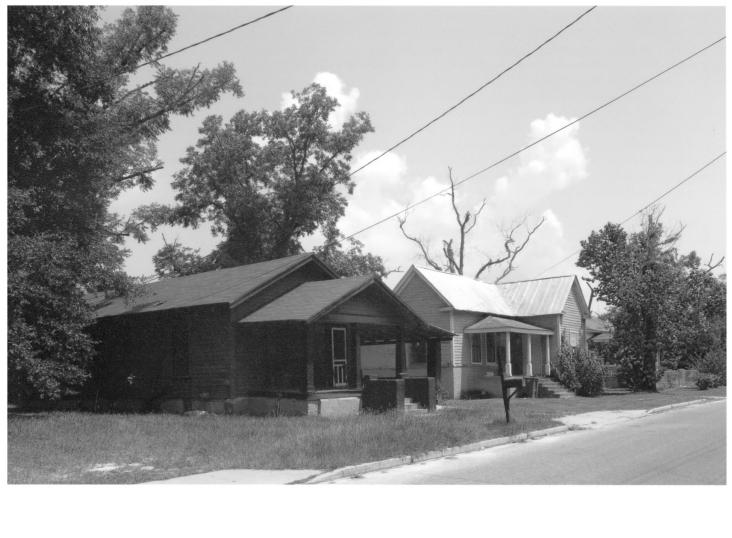

Southside Historic District Valdosta, Lowndes County, Georgia Photograph | of 59

Southside Historic District Valdosta, Lowndes County, Georgia Photograph  $\boldsymbol{\mathcal{A}}$  of 59

Southside Historic District Valdosta, Lowndes County, Georgia Photograph 3 of 59