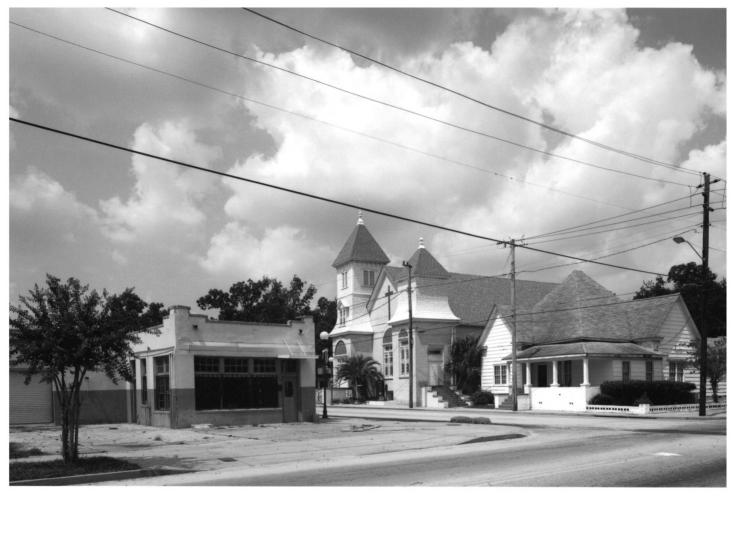

Southside Historic District Valdosta, Lowndes County, Georgia Photograph | of 59

Southside Historic District Valdosta, Lowndes County, Georgia Photograph  $\boldsymbol{\mathcal{A}}$  of 59

Southside Historic District Valdosta, Lowndes County, Georgia Photograph 3 of 59