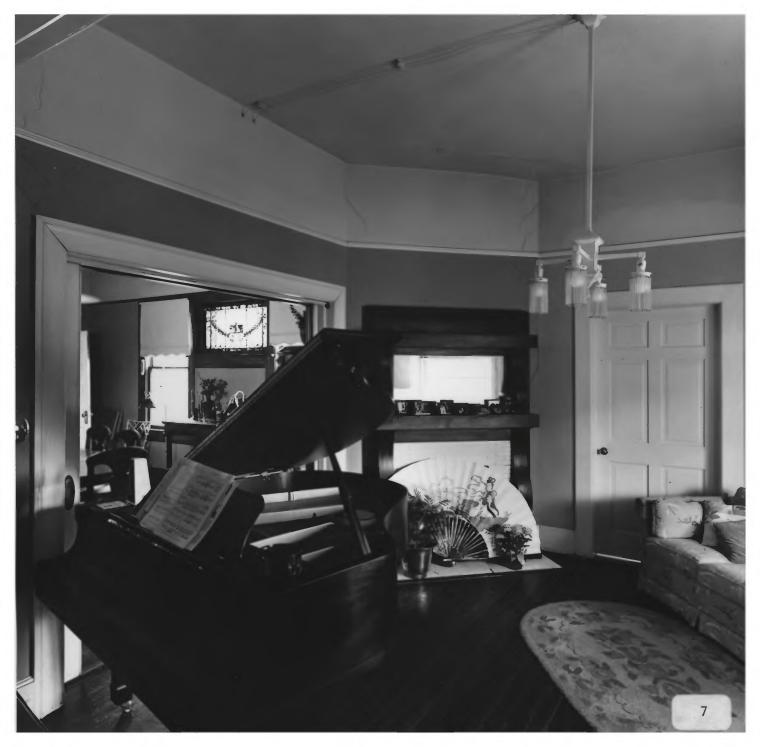

northwest.

Negative filed: Georgia Department of Natural Resources Date: February, 1983 Description (6 of 15): First-floor hall and stairway; photographer facing

Photographer: James R. Lockhart Negative filed: Georgia Department of Natural Resources Date: February, 1983 Description (7 of 15): First-floor living room; photographer facing north.