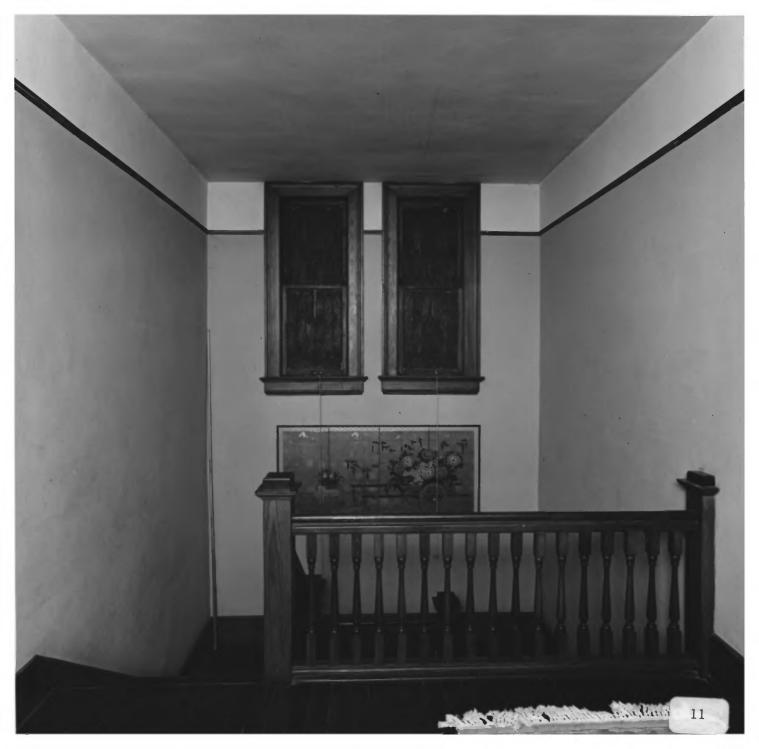

Photographer: James R. Lockhart Negative filed: Georgia Department of Natural Resources Date: February, 1983 Description (11 of 15): Second-floor landing: photographer facing west.

Photographer: James R. Lockhart Negative filed: Georgia Department of Natural Resources Date: February, 1983 Description (12 of 15): Second-floor bedroom; photographer facing northeast.