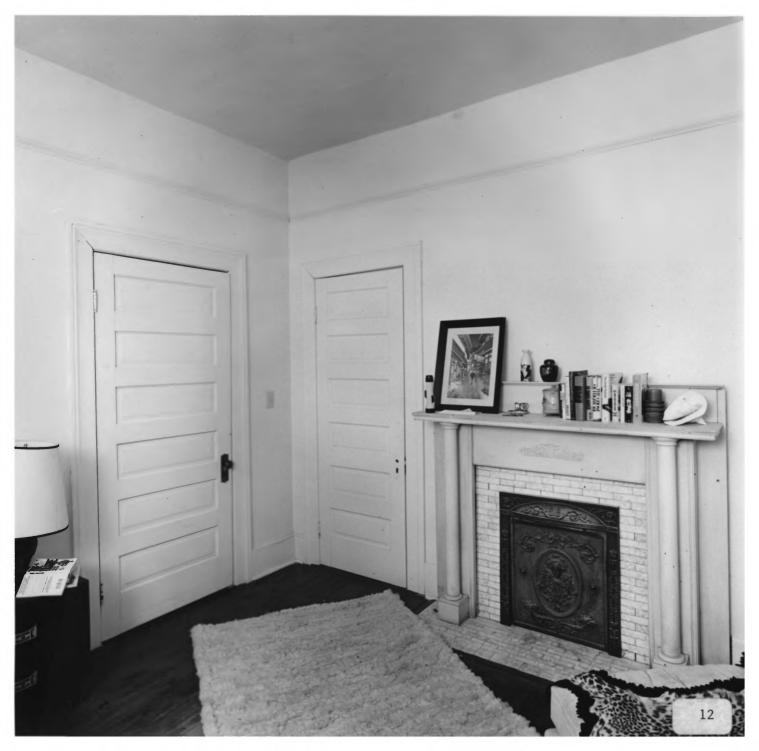

Photographer: James R. Lockhart Negative filed: Georgia Department of Natural Resources Date: February, 1983 Description (11 of 15): Second-floor landing: photographer facing west.

Photographer: James R. Lockhart Negative filed: Georgia Department of Natural Resources Date: February, 1983 Description (12 of 15): Second-floor bedroom; photographer facing northeast.

Photographer: James R. Lockhart Negative filed: Georgia Department of Natural Resources Date: February, 1983 Description (13 of 15): Second-floor bedroom; photographer facing northwest.

Photographer: James R. Lockhart Negative filed: Georgia Department of Natural Resources Date: February, 1983