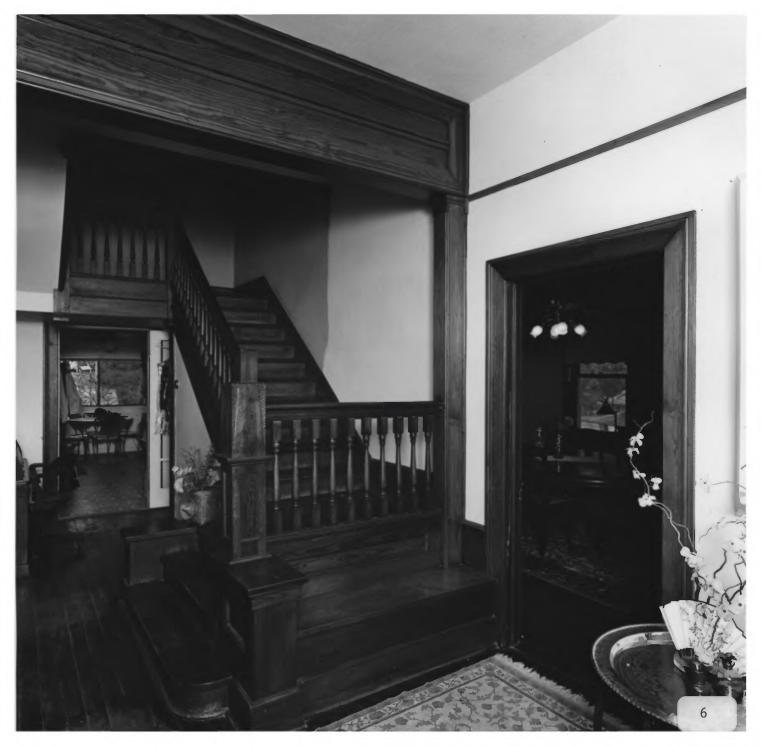

northwest.

Negative filed: Georgia Department of Natural Resources Date: February, 1983 Description (6 of 15): First-floor hall and stairway; photographer facing

Photographer: James R. Lockhart Negative filed: Georgia Department of Natural Resources Date: February, 1983 Description (7 of 15): First-floor living room; photographer facing north.