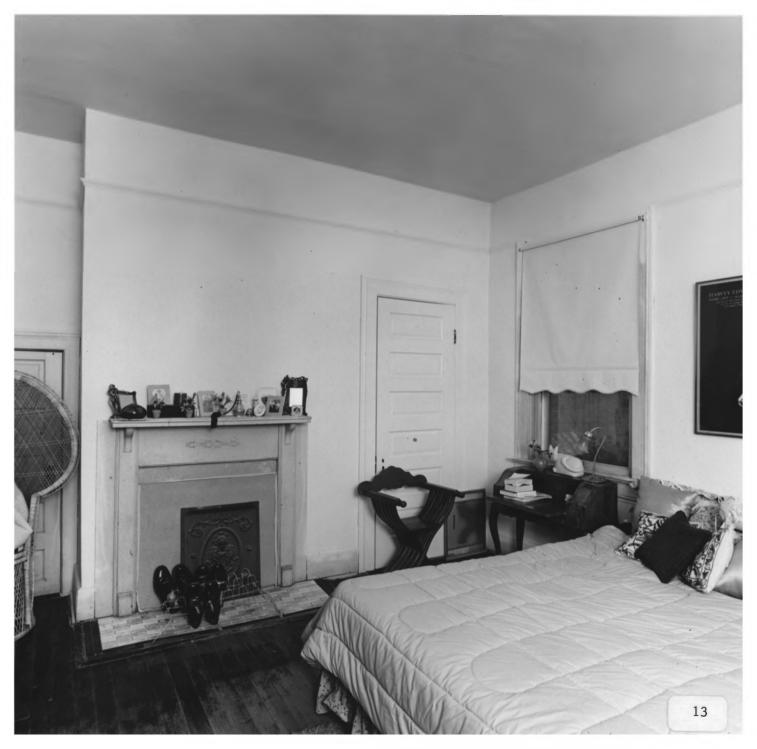

Photographer: James R. Lockhart Negative filed: Georgia Department of Natural Resources Date: February, 1983 Description (13 of 15): Second-floor bedroom; photographer facing northwest.

Photographer: James R. Lockhart Negative filed: Georgia Department of Natural Resources Date: February, 1983