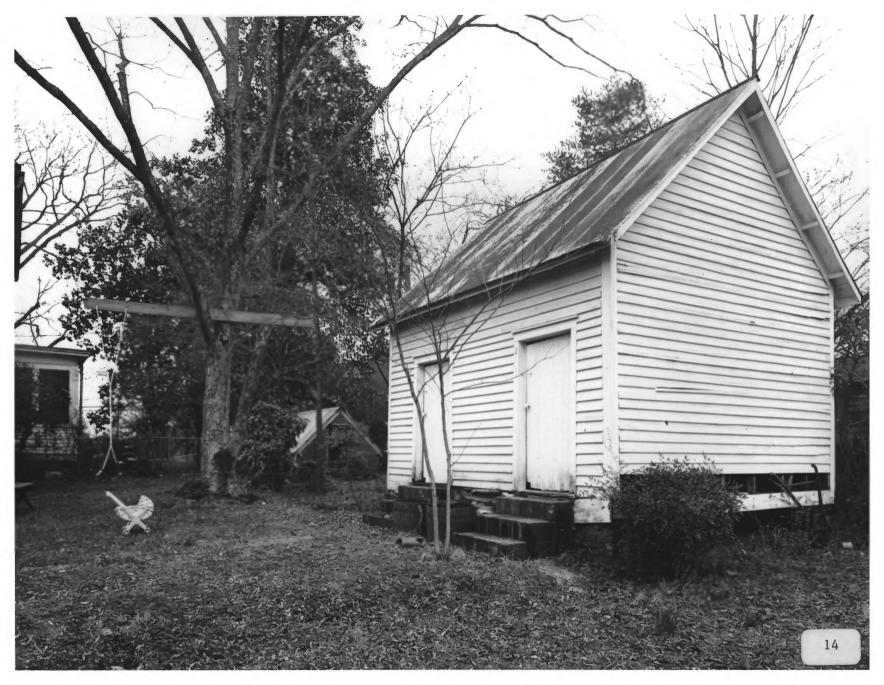

Description (14 of 15): Outbuilding: photographer facing southeast.

Photographer: James R. Lockhart Negative filed: Georgia Department of Natural Resources Date: February, 1983 Description (15 of 15): Outbuildings;