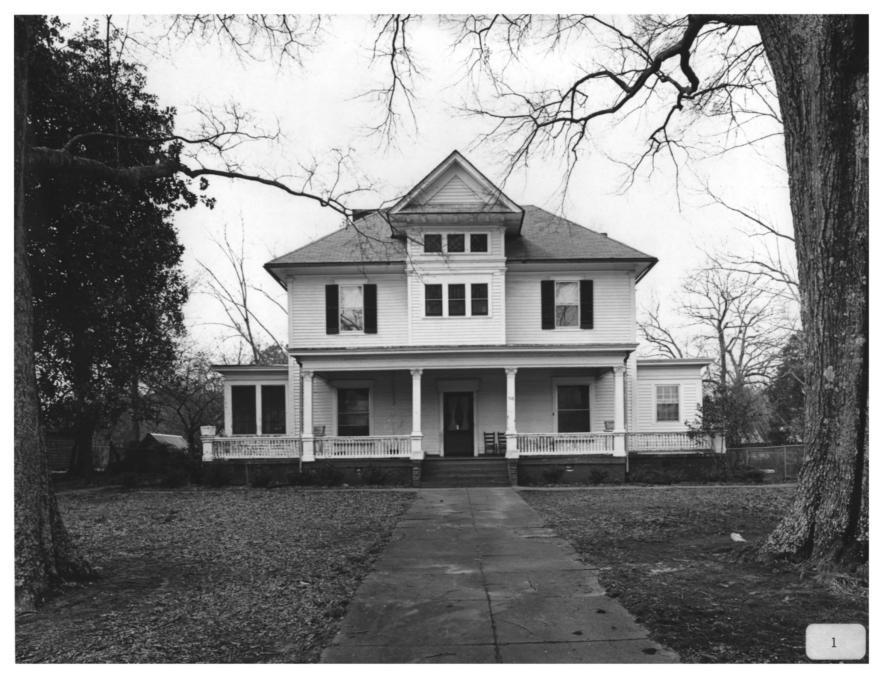

Photographer: James R. Lockhart Negative filed: Georgia Department of Natural Resources Date: February, 1983

Description (1 of 15): East facade; photographer facing west.

Photographer: James R. Lockhart Negative filed: Georgia Department of Natural Resources Date: February, 1983 Description (2 of 15): East facade; photographer facing northwest.