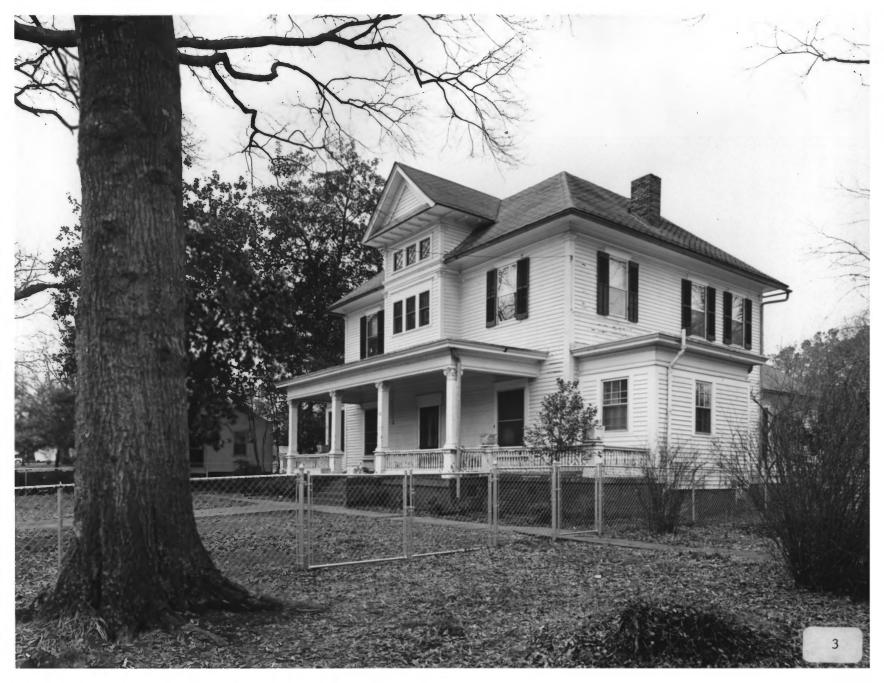

Photographer: James R. Lockhart Negative filed: Georgia Department of Natural Resources Date: February, 1983

Description (5 of 15): West facade; photographer facing northeast.

Photographer: James R. Lockhart