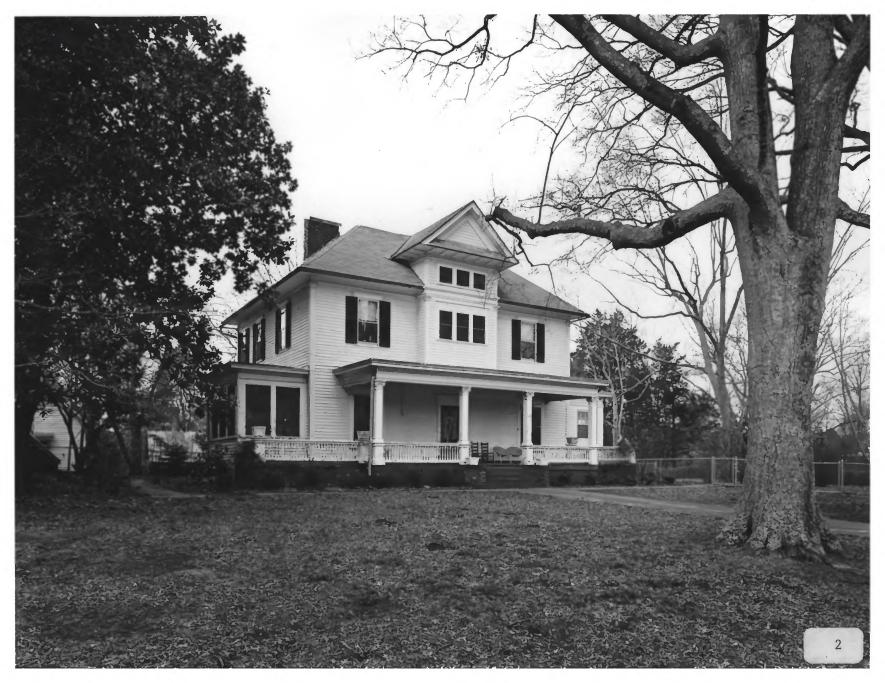

Photographer: James R. Lockhart Negative filed: Georgia Department of Natural Resources Date: February, 1983

Description (3 of 15): East facade; photographer facing southwest.

Photographer: James R. Lockhart Negative filed: Georgia Department of Natural Resources Date: February, 1983 Description (4 of 15): North facade of house with northwest perspective of playhouse; photographer facing southeast.

Photographer: James R. Lockhart Negative filed: Georgia Department of Natural Resources Date: February, 1983

Description (5 of 15): West facade; photographer facing northeast.

Photographer: James R. Lockhart