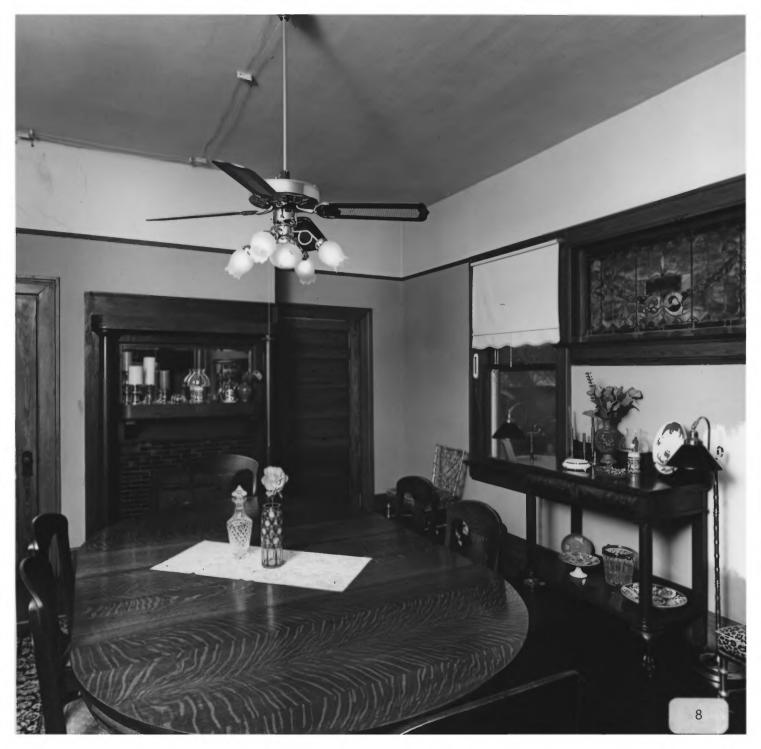

Photographer: James R. Lockhart

Negative filed: Georgia Department of Natural Resources Date: February, 1983 Description (8 of 15): First-floor dining room; photographer facing northwest.

Photographer: James R. Lockhart
Negative filed: Georgia Department
of Natural Resources
Date: February, 1983
Description (9 of 15): First-floor.