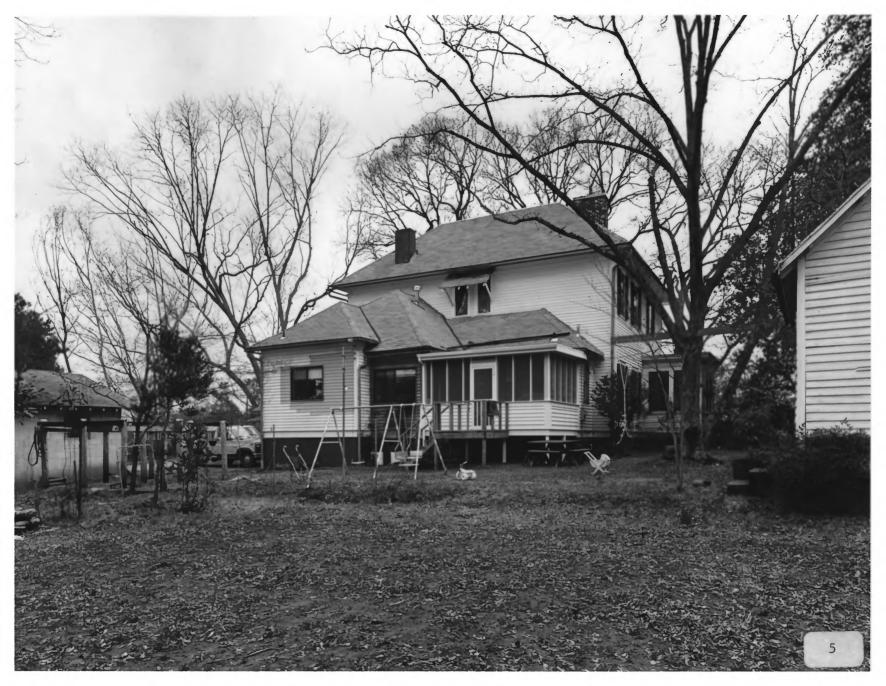

Photographer: James R. Lockhart Negative filed: Georgia Department of Natural Resources Date: February, 1983

Description (5 of 15): West facade; photographer facing northeast.

Photographer: James R. Lockhart