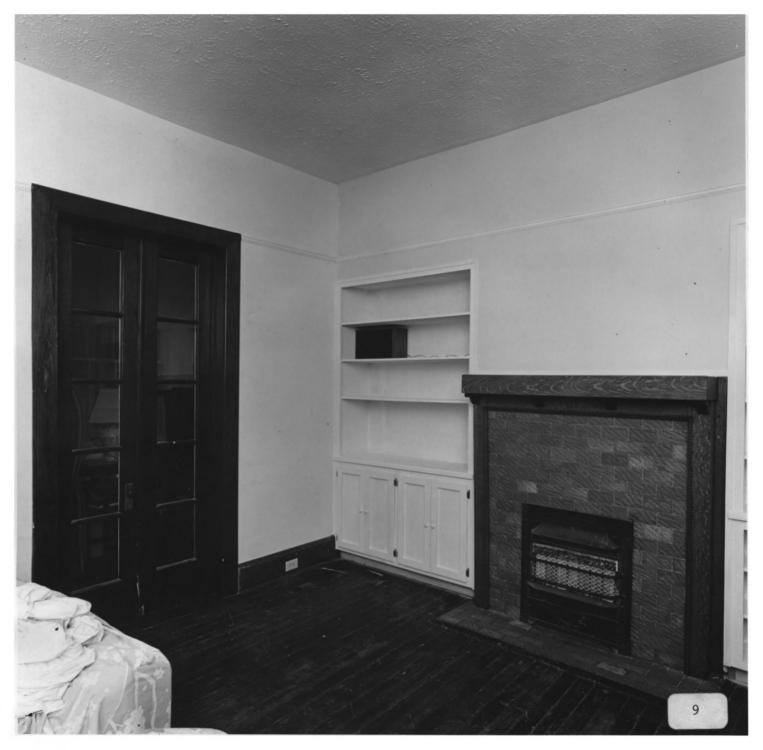

Date: February, 1983

Description (9 of 15): First-floor, left front room; photographer facing southwest.

Photographer: James R. Lockhart

Negative filed: Georgia Department of Natural Resources Date: February, 1983 Description (10 of 15): First-floor left center room; photographer facing northeast.