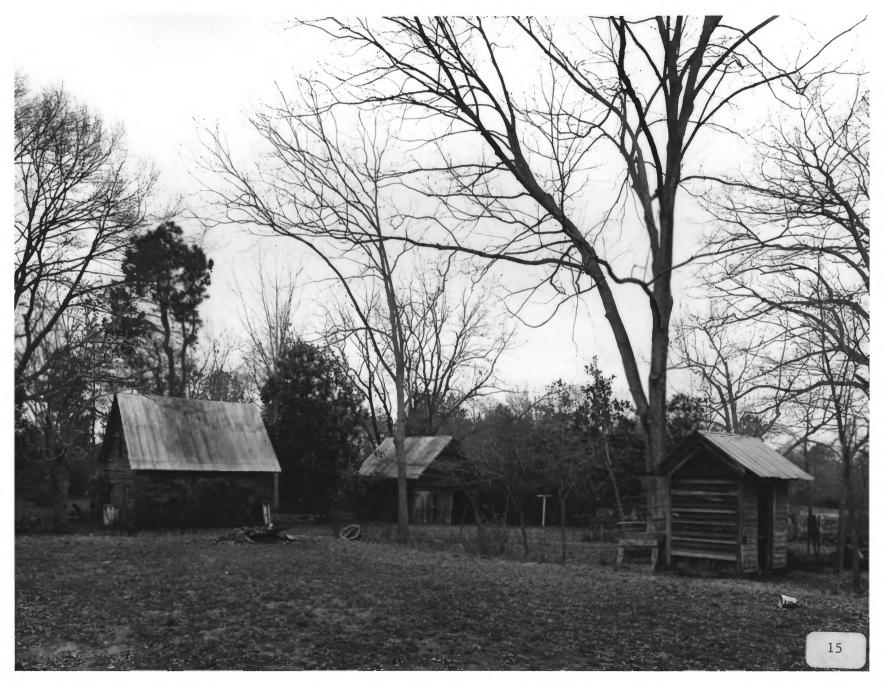

Description (14 of 15): Outbuilding: photographer facing southeast.

Photographer: James R. Lockhart Negative filed: Georgia Department of Natural Resources Date: February, 1983 Description (15 of 15): Outbuildings;

photographer facing northwest.