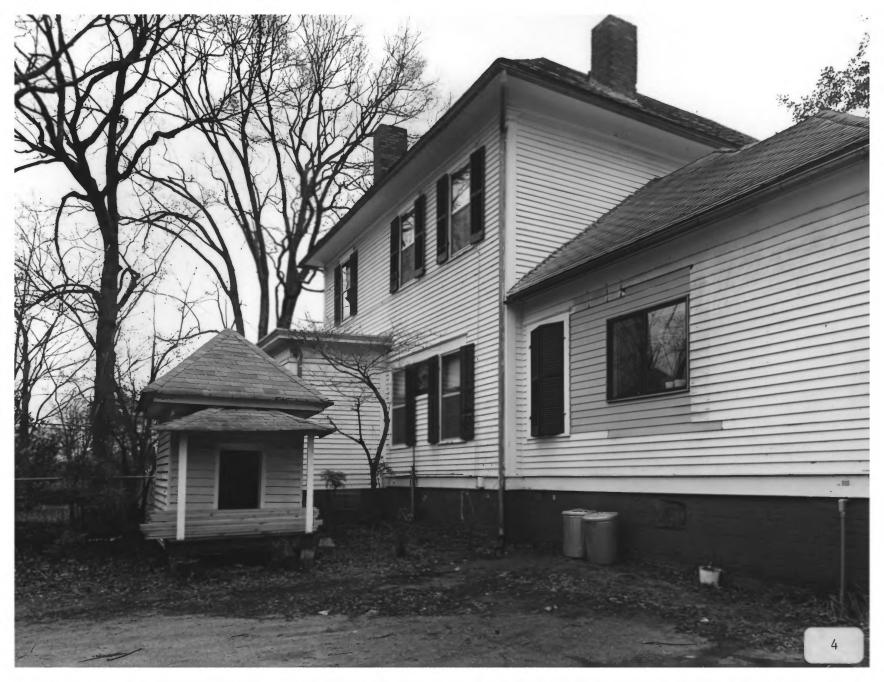

Photographer: James R. Lockhart Negative filed: Georgia Department of Natural Resources Date: February, 1983

Description (3 of 15): East facade; photographer facing southwest.

Photographer: James R. Lockhart Negative filed: Georgia Department of Natural Resources Date: February, 1983 Description (4 of 15): North facade of house with northwest perspective of playhouse; photographer facing southeast.