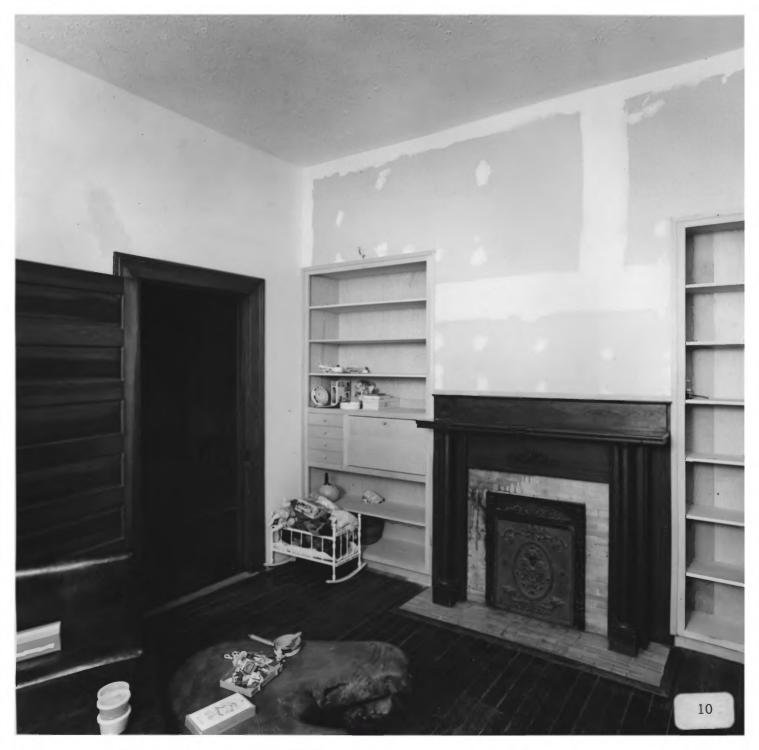

Date: February, 1983

Description (9 of 15): First-floor, left front room; photographer facing southwest.

Photographer: James R. Lockhart

Negative filed: Georgia Department of Natural Resources Date: February, 1983 Description (10 of 15): First-floor left center room; photographer facing northeast.