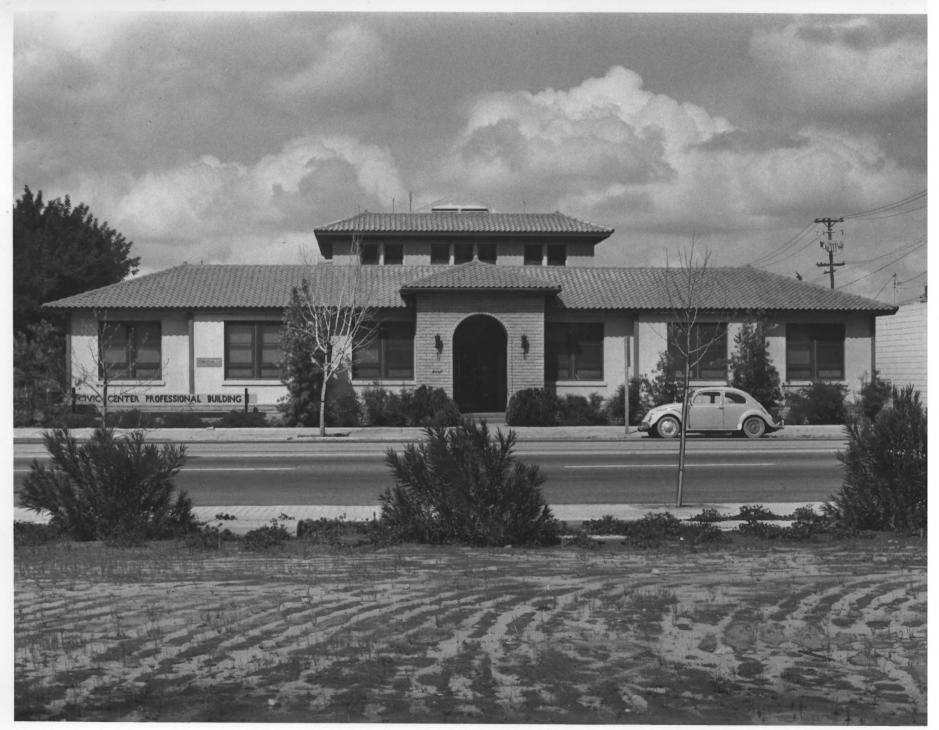

PHYSICIANS BUILDING (1926)DEC 1 4 1978 Fresno, California View after removal of slumpstone



## PHYSICIANS BUILDING (1926)EC 12 Fresno, California Courtyard under reconstruction



## PHYSICIANS BUILDING Fresno, California 2. John Edward Powell 3. March, 1978 (present appearance before restoration) Klein Group, Fresno Veiw looking north at characteristic front elevation JUL 3 1 1978 Number 1 (one)



Fresno, California DEC 1 2 1978 Claude Laval 1926 (original appearance) 5. Graphic technology, Fresno 6. View looking north-east at front elevation of building JUL 31 1978 7. Photograph #24227 Note: Photo negative sustained water damage in fire.

PHYSICIANS BUILDING



## 1. PHYSICIANS BUILDING

- 2. Fresno, California
- John Edward PowellMarch, 1978 (present appearance before restoration)
- 5. Klein Group, Fresno
- 6. View looking upward at circa 1968 dropped accoustical ceiling which covered original coffered skylight in central courtyard (partial view of
  - histori