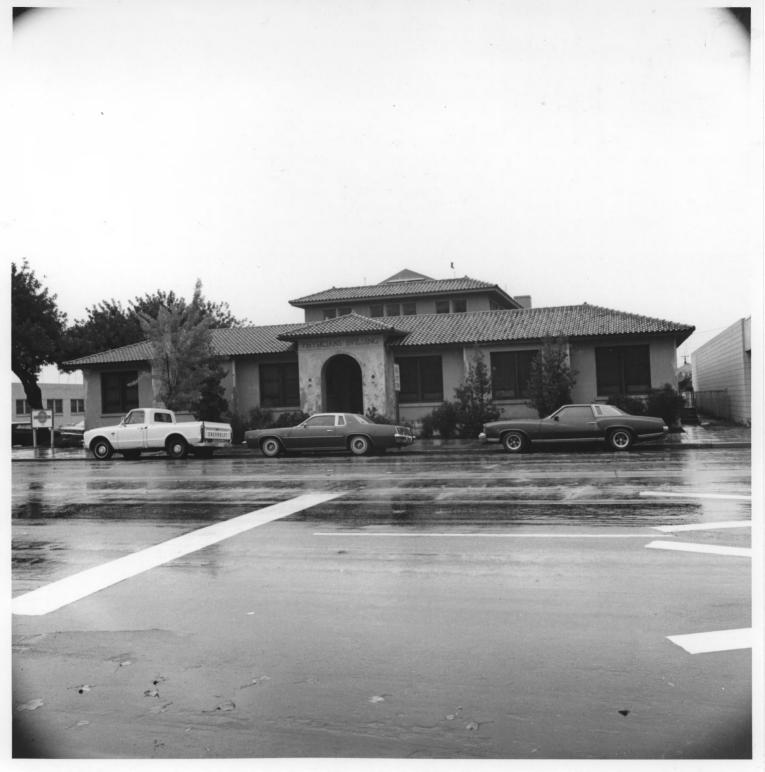

## PHYSICIANS BUILDING Fresno, California 2. John Edward Powell 3. March, 1978 (present appearance before restoration) Klein Group, Fresno Veiw looking north at characteristic front elevation JUL 3 1 1978 Number 1 (one)