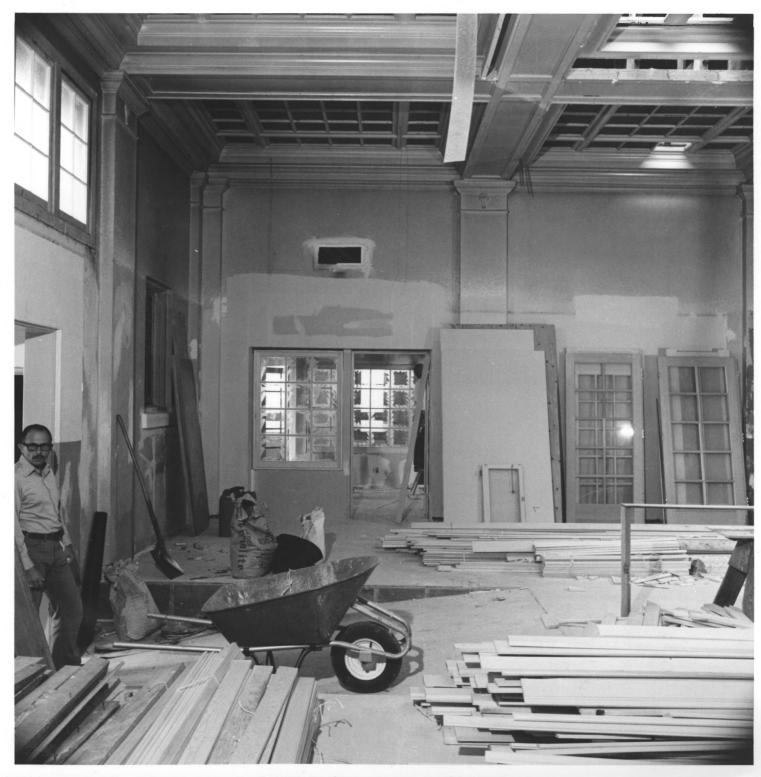

## PHYSICIANS BUILDING (1926)EC 12 Fresno, California Courtyard under reconstruction