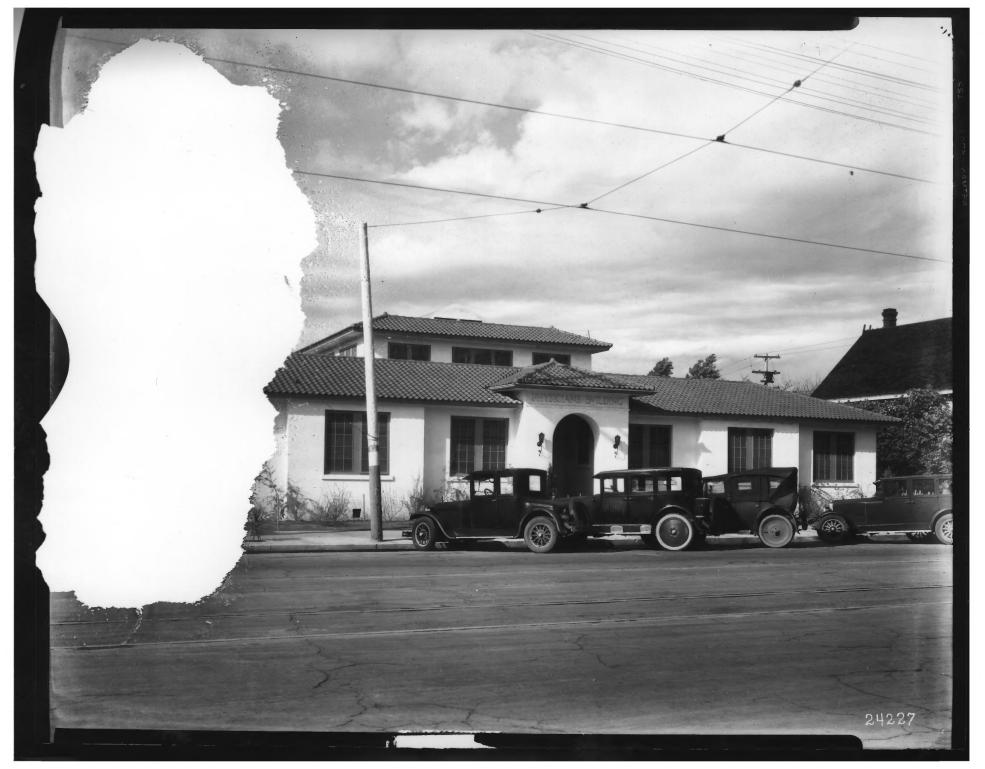

Fresno, California DEC 1 2 1978 Claude Laval 1926 (original appearance) 5. Graphic technology, Fresno 6. View looking north-east at front elevation of building JUL 31 1978 7. Photograph #24227 Note: Photo negative sustained water damage in fire.