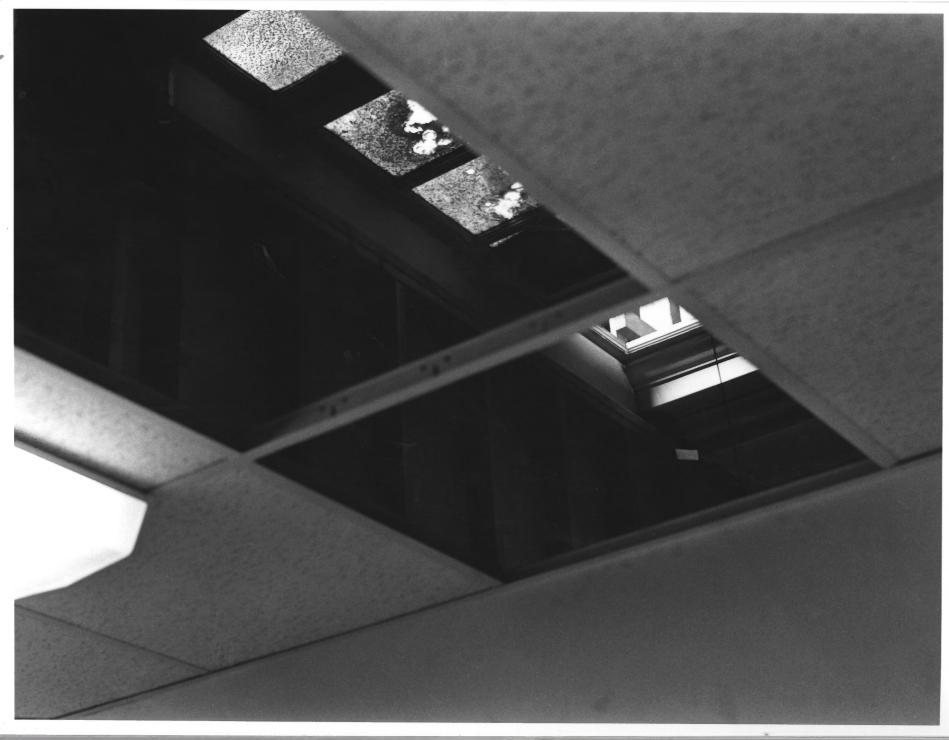

## 1. PHYSICIANS BUILDING

- 2. Fresno, California
- John Edward PowellMarch, 1978 (present appearance before restoration)
- 5. Klein Group, Fresno
- 6. View looking upward at circa 1968 dropped accoustical ceiling which covered original coffered skylight in central courtyard (partial view of
  - historical ceiling)
- 7. Number 2 (two)