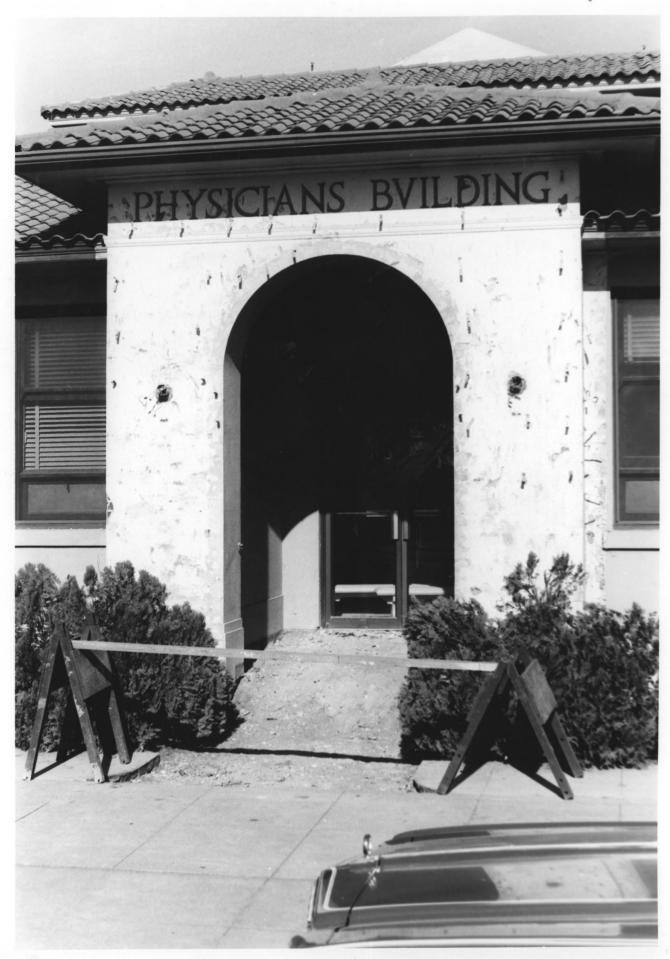

## PHYSICIANS BUILDING Fresno, California 2. John Edward Powell 3. March, 1978 (present appearance before restoration) Klein Group, Fresno Veiw looking north at characteristic front elevation JUL 3 1 1978 Number 1 (one)

## (1926)PHYSICIANS BUILDING Fresno, California DEC 1 2 1978 Main Entrance