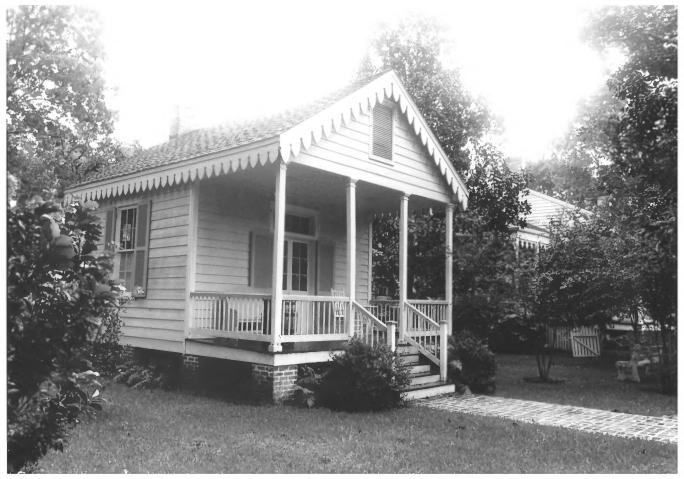

Homestead Plantation Complex Iberville Parish, LA Jonathan Fricker LA State Historic Preservation Office August 1986 Photo #5 West

NB: The trellis appearing on the left side of this photo is not within