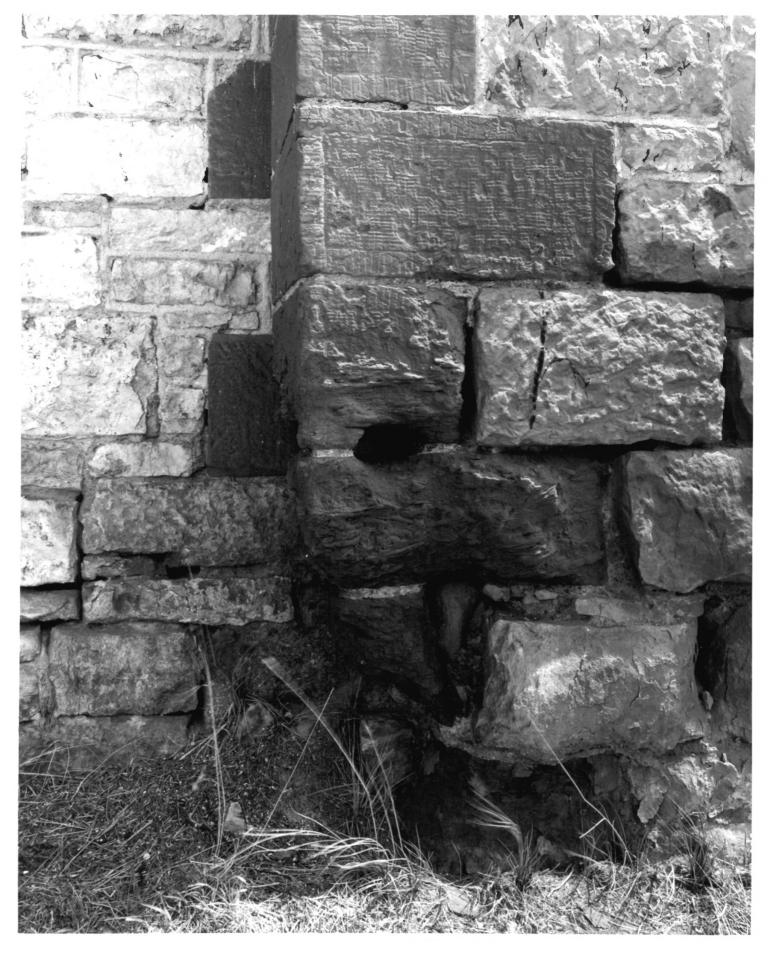

# WYOMING TERRITORIAL PENITENTIARY

Detail of west wall of Prison Building

Clayton Fraser NOV 151977 Wyoming Recreation Commission

MAR 29 1978

10 MAY 77