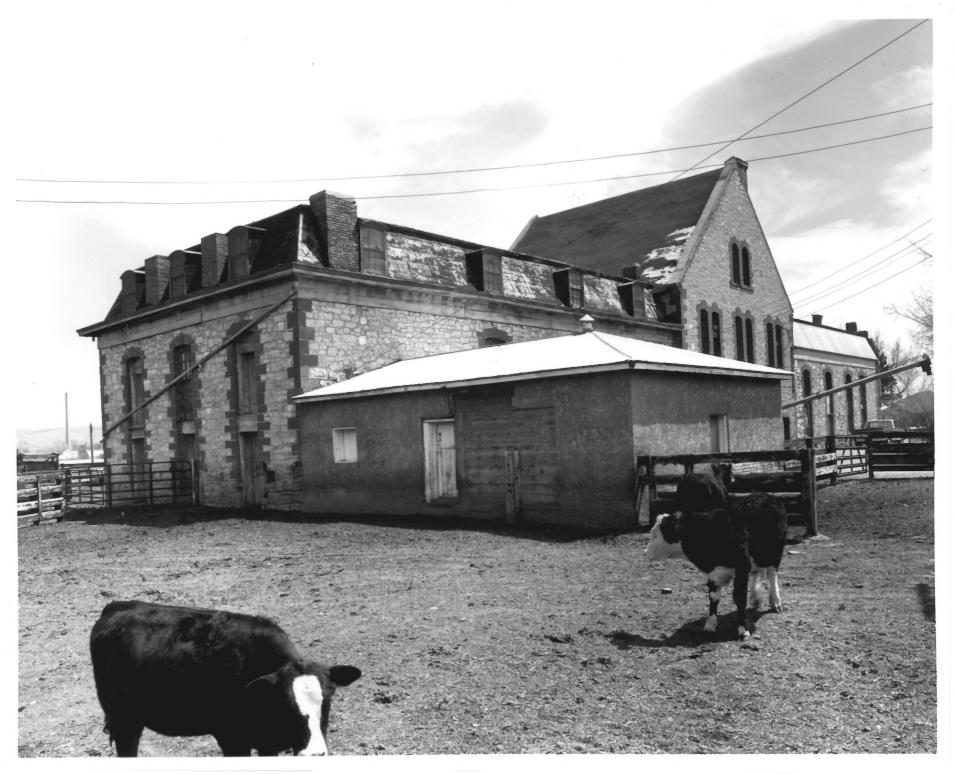

Watch chamber in original wing of prison building Albany County Clayton Fraser and Mark Junge NOV 1 5 1977 Wyoming Recreation Commission

27 APR 77

MAR 29 1978

Warden's Residenceview to southeast Albany County Clayton Fraser Wyoming Recreation Commission NOV 1 5 1977