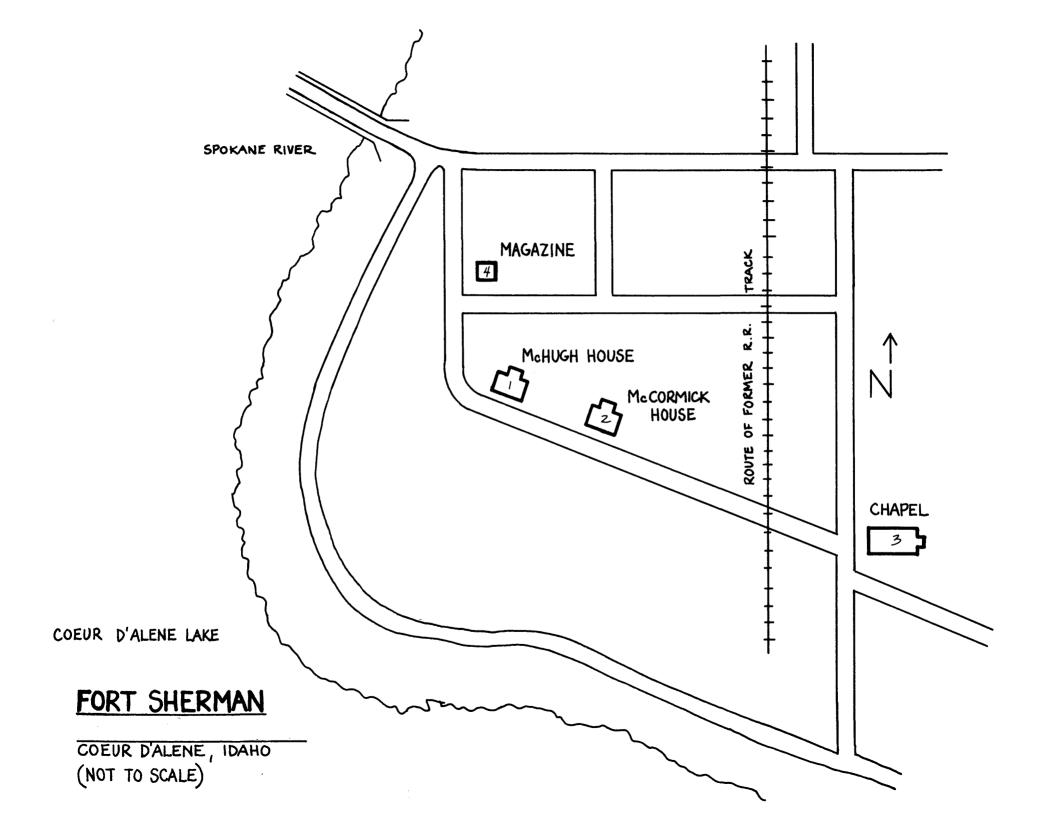

in the other buildings of the Fort Sherman group. It is diminative in size and modest in material, as was appropriate to the location and time; but the frame buttresses relate it to a European-American tradition, and great care was lavished on the interior fittings.

The nominated property consists of less than one acre. The legal description is lots 15 and 16½, Sherman Park addition to Coeur d'Alene. The current owner is the Athletic Round Table, 319 Front Avenue, Coeur d'Alene, Idaho.

# NATIONAL REGISTER OF HISTORIC PLACES INVENTORY -- NOMINATION FORM



Supplementary and Revised Material - Fort Sherman

CONTINUATION SHEET . ITEM NUMBER 8 PAGE

8. The Union Pacific Railway line which once traversed the Fort Grounds to terminate in rail docks on Lake Coeur d'Alene was removed in 1978.