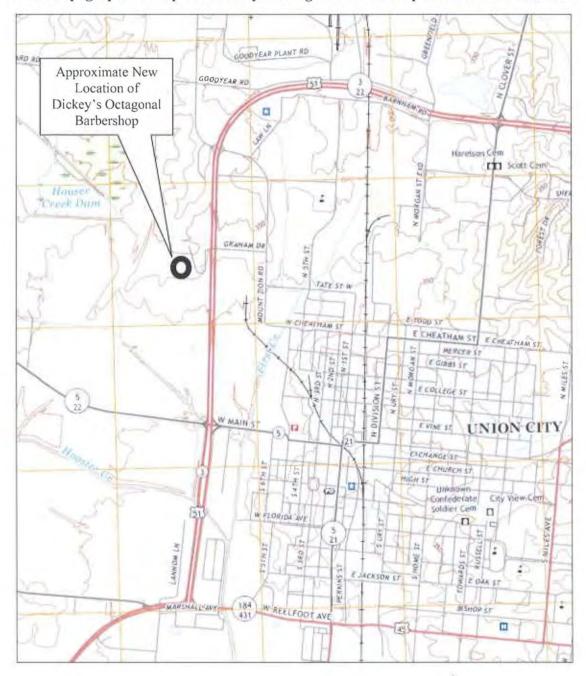

## USGS Topographical Map with Dickey's Octagonal Barbershop's new location indicated

In 2008, Dickey's Octagonal Barbershop was donated by its owners to Discovery Park, a museum and entertainment venue in Union City, Obion County, Tennessee. Among the park's attractions are historic buildings that were moved from their original location to the park. About 2013, there was an attempt to move Dickey's Octagonal Barbershop to the park, but the exterior of the building reportedly did not survive the move. The exterior was ultimately recreated at Discovery Park (see Figures 2 and 5). Portions of the interior were salvaged and were moved to the recreated barbershop at the park.