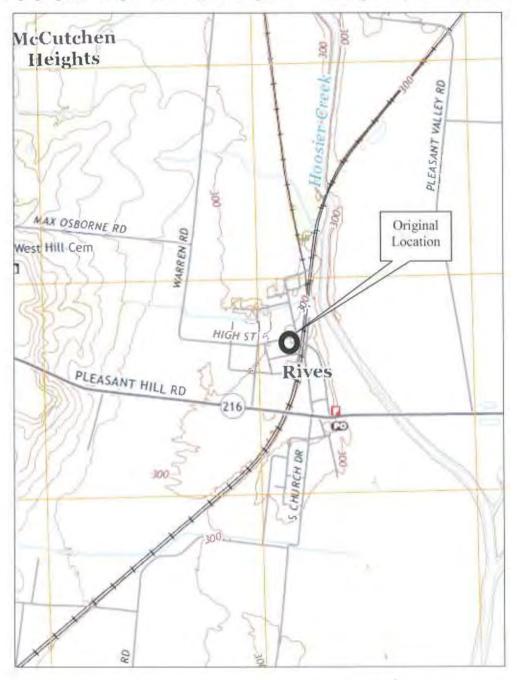

## USGS Topographical Map with Dickey's Octagonal Barbershop's original locations indicated

## Request for Removal of Dickey's Octagonal Barbershop from the National Register of Historic Places

Dickey's Octagonal Barbershop was listed in the National Register of Historic Places on April 29, 1975 (75001772). It was located at the southwest corner of High and N. Church Streets in Rives, Obion County, Tennessee. The barbershop was listed under Criterion A for significance in Commerce and Criterion C for Architecture as a rare example of an octagonal building in Tennessee. As noted in the nomination, the building was the only known surviving octagonal barbershop in the state.