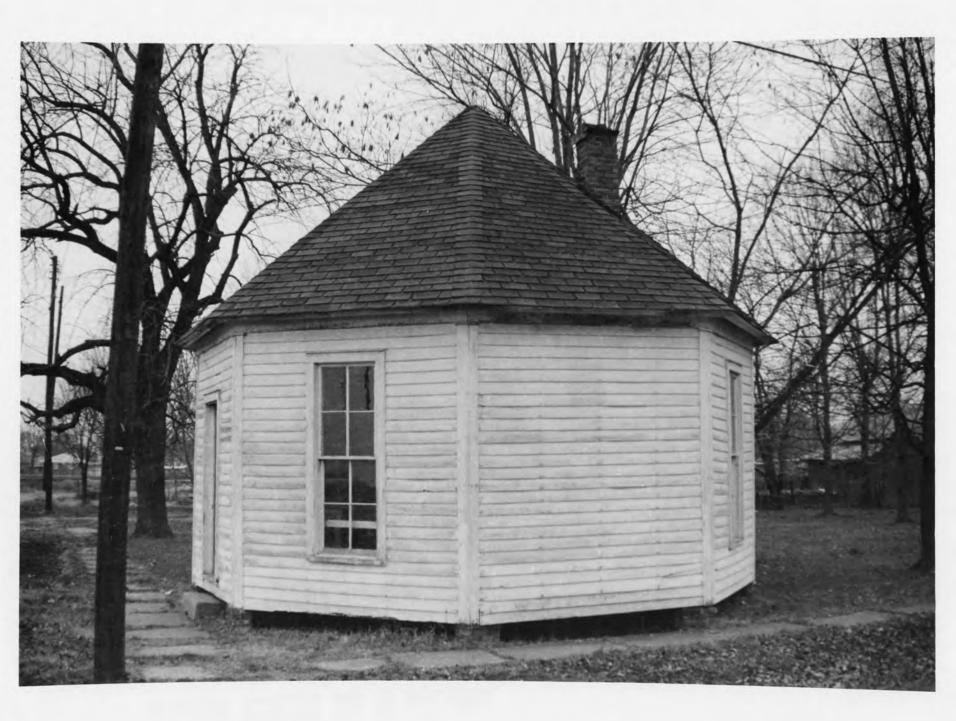

Figure 5: Recreated Dickey's Barbershop at Discovery Park America. Photo taken July 18, 2017 by Sandra Hughes, from <a href="https://www.hmdb.org/marker.asp?marker=106071">https://www.hmdb.org/marker.asp?marker=106071</a>, accessed June 7, 2019.

In 2008, Dickey's Octagonal Barbershop was donated by its owners to Discovery Park, a museum and entertainment venue in Union City, Obion County, Tennessee. Among the park's attractions are historic buildings that were moved from their original location to the park. About 2013, there was an attempt to move Dickey's Octagonal Barbershop to the park, but the exterior of the building reportedly did not survive the move. The exterior was ultimately recreated at Discovery Park (see Figures 2 and 5). Portions of the interior were salvaged and were moved to the recreated barbershop at the park.