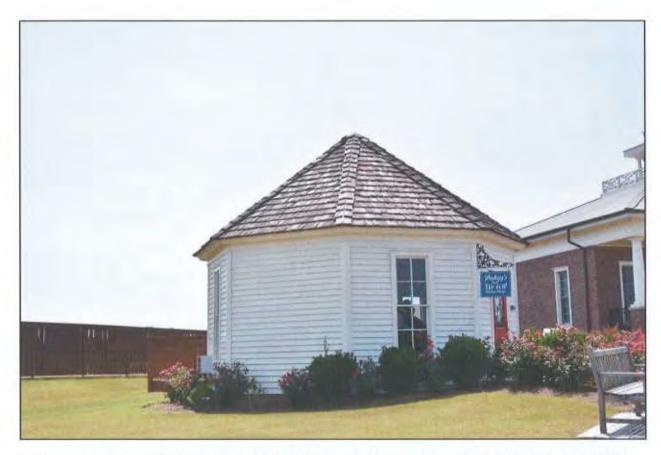

In 2008, Dickey's Octagonal Barbershop was donated by its owners to Discovery Park, a museum and entertainment venue in Union City, Obion County, Tennessee. Among the park's attractions are historic buildings that were moved from their original location to the park. About 2013, there was an attempt to move Dickey's Octagonal Barbershop to the park, but the exterior of the building reportedly did not survive the move. The exterior was ultimately recreated at Discovery Park (see Figures 2 and 5). Portions of the interior were salvaged and were moved to the recreated barbershop at the park.

Figure 5: Recreated Dickey's Barbershop at Discovery Park America. Photo taken July 18, 2017 by Sandra Hughes, from <a href="https://www.hmdb.org/marker.asp?marker=106071">https://www.hmdb.org/marker.asp?marker=106071</a>, accessed June 7, 2019.