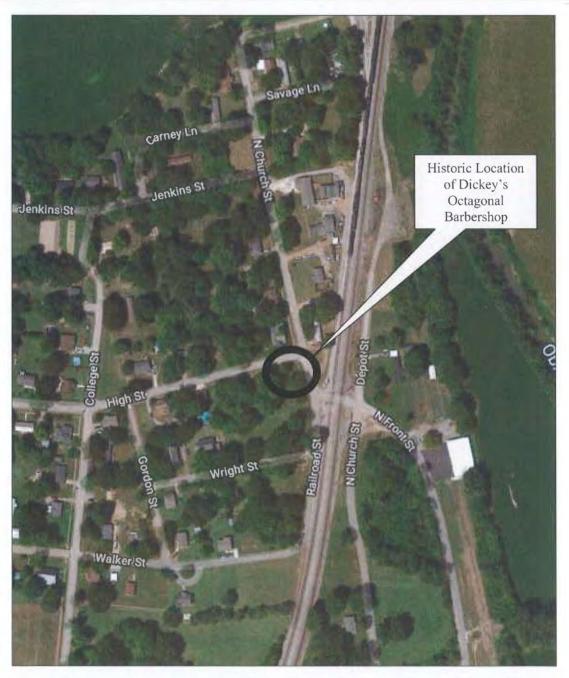

Figure 1: Google Maps Imagery, dated 2019, with the original location of Dickey's Octagonal Barbershop Indicated

## Request for Removal of Dickey's Octagonal Barbershop from the National Register of Historic Places

Dickey's Octagonal Barbershop was listed in the National Register of Historic Places on April 29, 1975 (75001772). It was located at the southwest corner of High and N. Church Streets in Rives, Obion County, Tennessee. The barbershop was listed under Criterion A for significance in Commerce and Criterion C for Architecture as a rare example of an octagonal building in Tennessee. As noted in the nomination, the building was the only known surviving octagonal barbershop in the state.