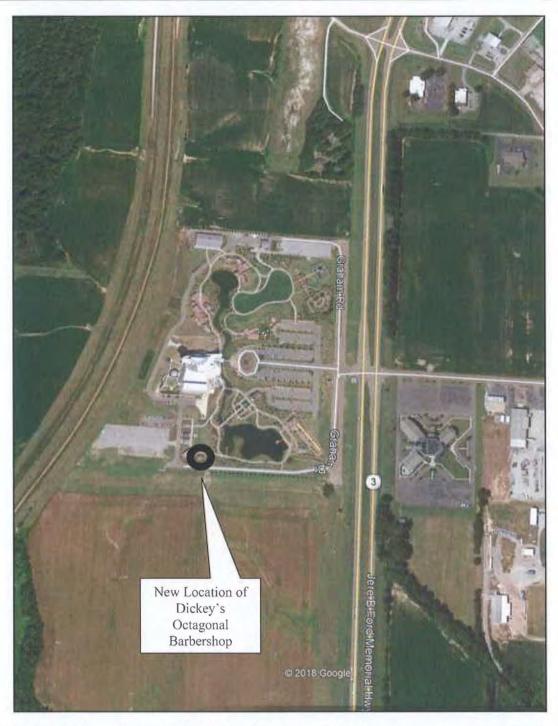

Figure 2: Google Maps Imagery, dated 2018, of Discovery Park America with new location of Dickey's Octagonal Barbershop indicated

In 2008, Dickey's Octagonal Barbershop was donated by its owners to Discovery Park, a museum and entertainment venue in Union City, Obion County, Tennessee. Among the park's attractions are historic buildings that were moved from their original location to the park. About 2013, there was an attempt to move Dickey's Octagonal Barbershop to the park, but the exterior of the building reportedly did not survive the move. The exterior was ultimately recreated at Discovery Park (see Figures 2 and 5). Portions of the interior were salvaged and were moved to the recreated barbershop at the park.