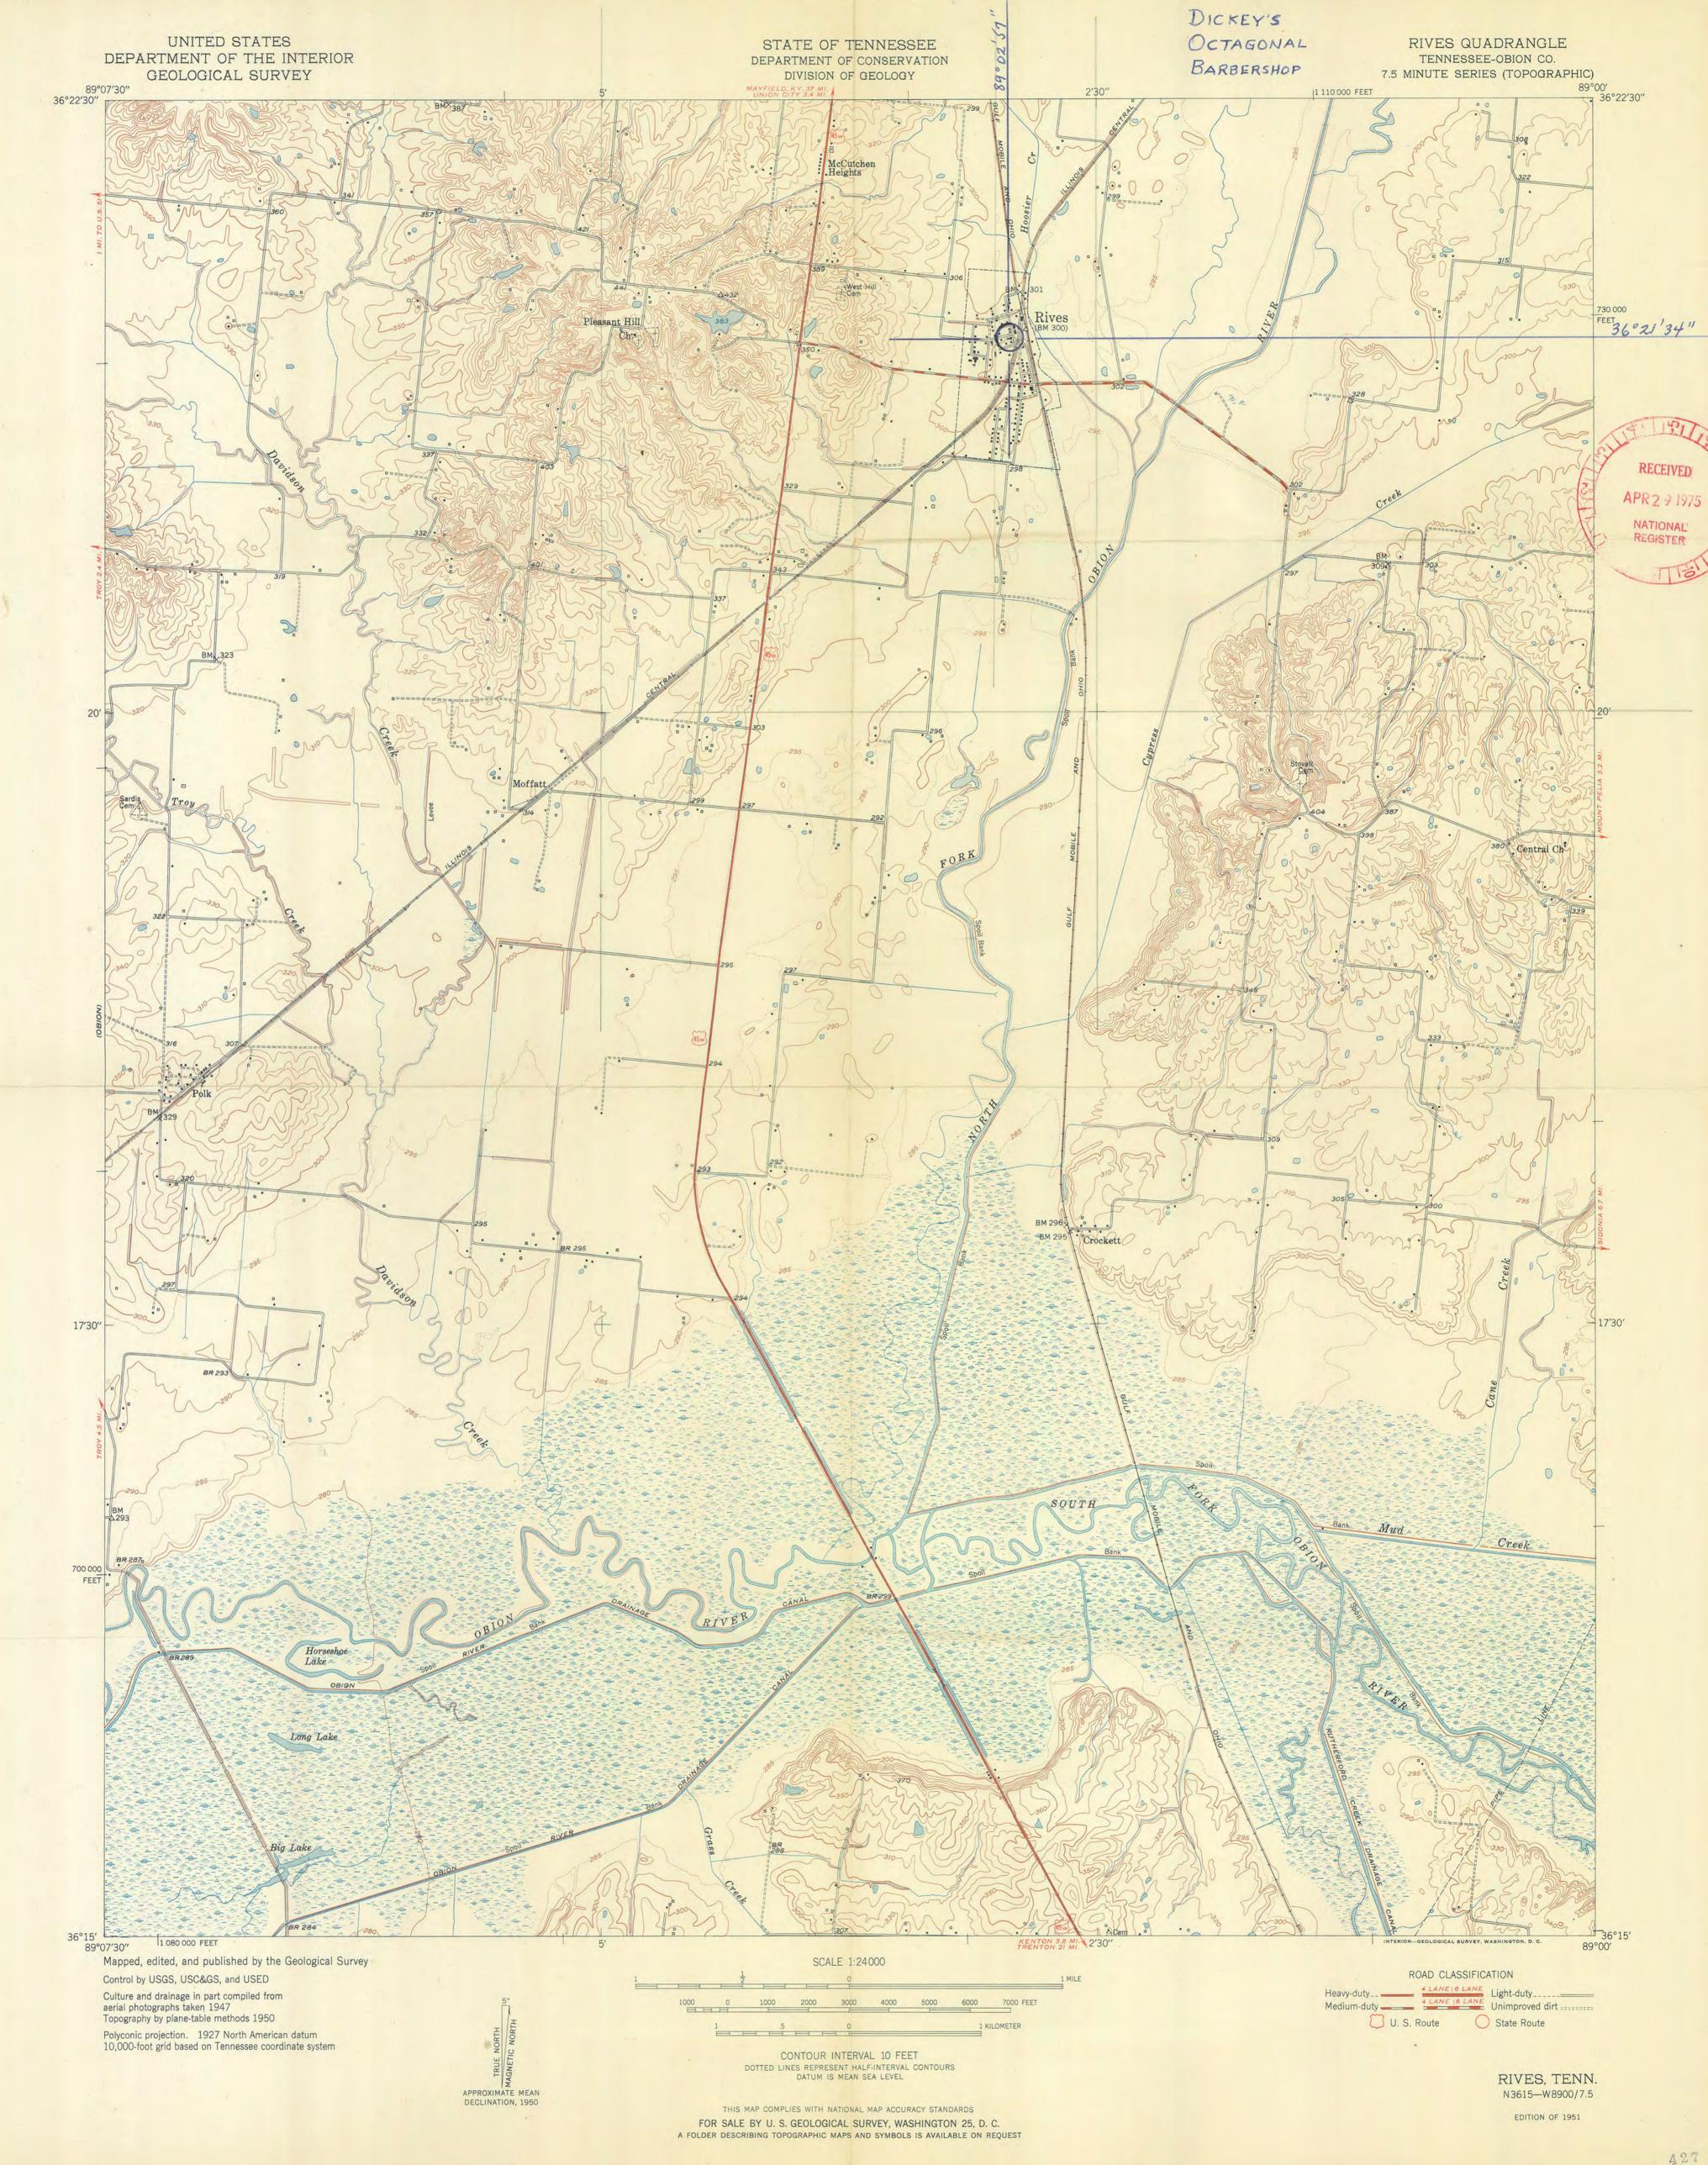

## USGS Topographical Map with Dickey's Octagonal Barbershop's original locations indicated

Figure 1: Google Maps Imagery, dated 2019, with the original location of Dickey's Octagonal Barbershop Indicated