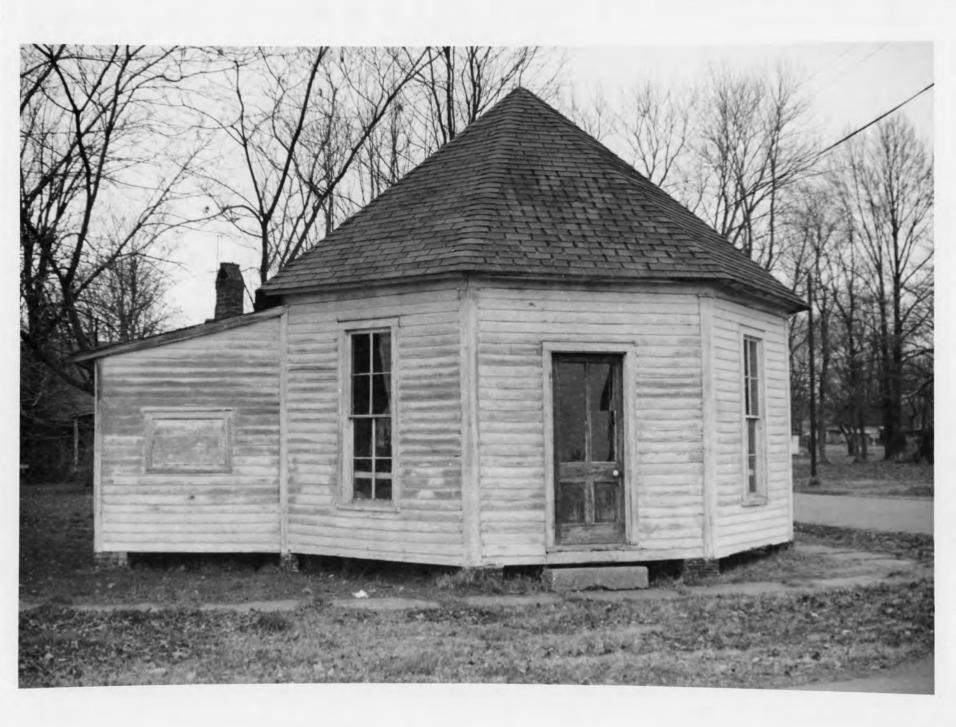

Figure 3: Dickey's Octagonal Barbershop, October 1974. Photographer facing west. Photo by Robert E. Dalton from the Dickey's Octagonal Barbershop National Register Nomination

#### DESCRIBE THE PRESENT AND ORIGINAL (IF KNOWN) PHYSICAL APPEARANCE

Dickey's Barbershop is a single-story, frame and clapboard, octagonal structure which was built in 1894 by Charlie Conn. Reputed to have been an excellent carpenter, Conn constructed many houses in Rives. Shortly after the shop was completed, a small room and covered porch were attached to the southern and southwestern sides of the building. The original shake roof was replaced with asbestos shingles early in this century; except for the modern roof, the appearance of the building has remained materially unchanged. Each of the octagonal sides measures approximately nine feet in width.