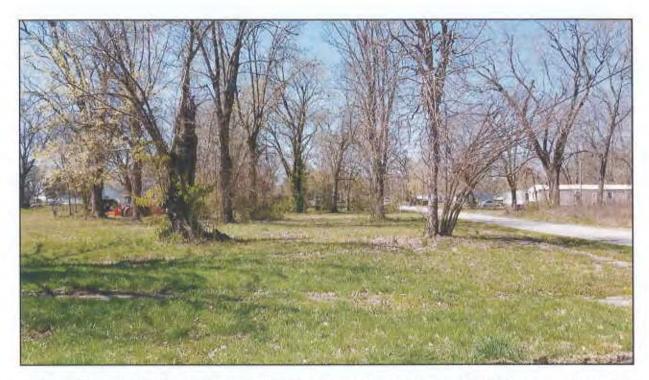

The historic location of Dickey's Octagonal Barbershop is currently vacant (see Figure 4). The attempted move resulted in the destruction of the exterior, resulting in irreversible loss of the property's significant characteristics and its integrity of materials, design, and workmanship. While some of the building's interior reportedly survived and was moved to Discovery Park, the move has resulted in a loss of location and setting. This has also led to a loss of integrity of feeling and association. Dickey's Octagonal Barbershop has lost the characteristics for which it was listed and no longer retains any integrity. For these reasons, Dickey's Octagonal Barbershop should be removed from the National Register.

Figure 4: Historic Location of Dickey's Octagonal Barbershop. Photographer facing west. Photo taken April 2, 2019 by Jessica Baker, Northwest Tennessee Development District.