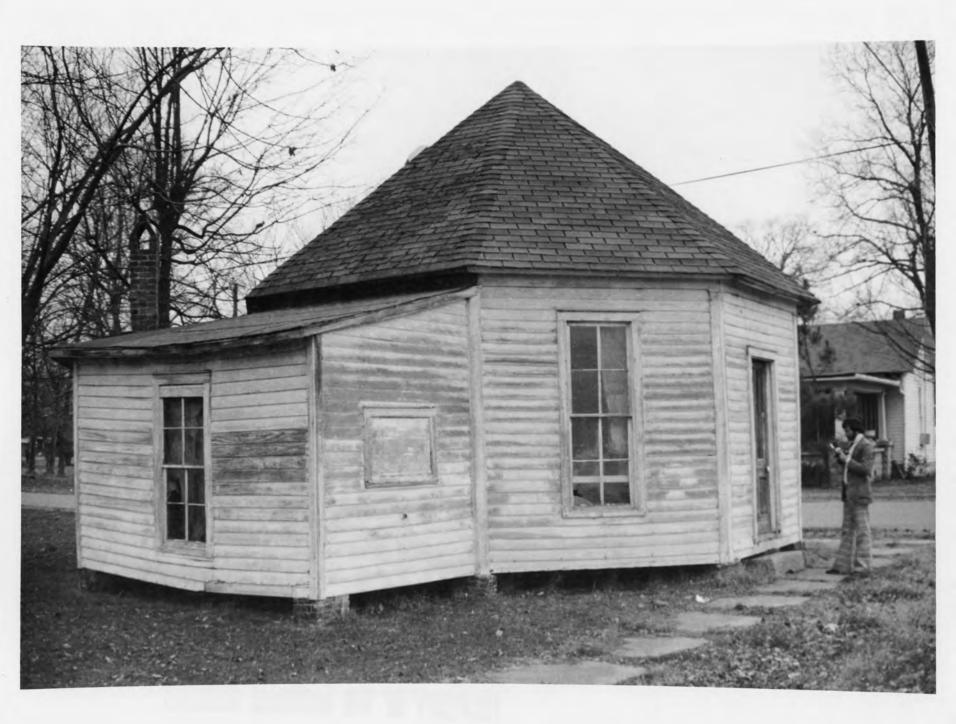

Figure 3: Dickey's Octagonal Barbershop, October 1974. Photographer facing west. Photo by Robert E. Dalton from the Dickey's Octagonal Barbershop National Register Nomination

#### DESCRIBE THE PRESENT AND ORIGINAL (IF KNOWN) PHYSICAL APPEARANCE

Dickey's Barbershop is a single-story, frame and clapboard, octagonal structure which was built in 1894 by Charlie Conn. Reputed to have been an excellent carpenter, Conn constructed many houses in Rives. Shortly after the shop was completed, a small room and covered porch were attached to the southern and southwestern sides of the building. The original shake roof was replaced with asbestos shingles early in this century; except for the modern roof, the appearance of the building has remained materially unchanged. Each of the octagonal sides measures approximately nine feet in width.