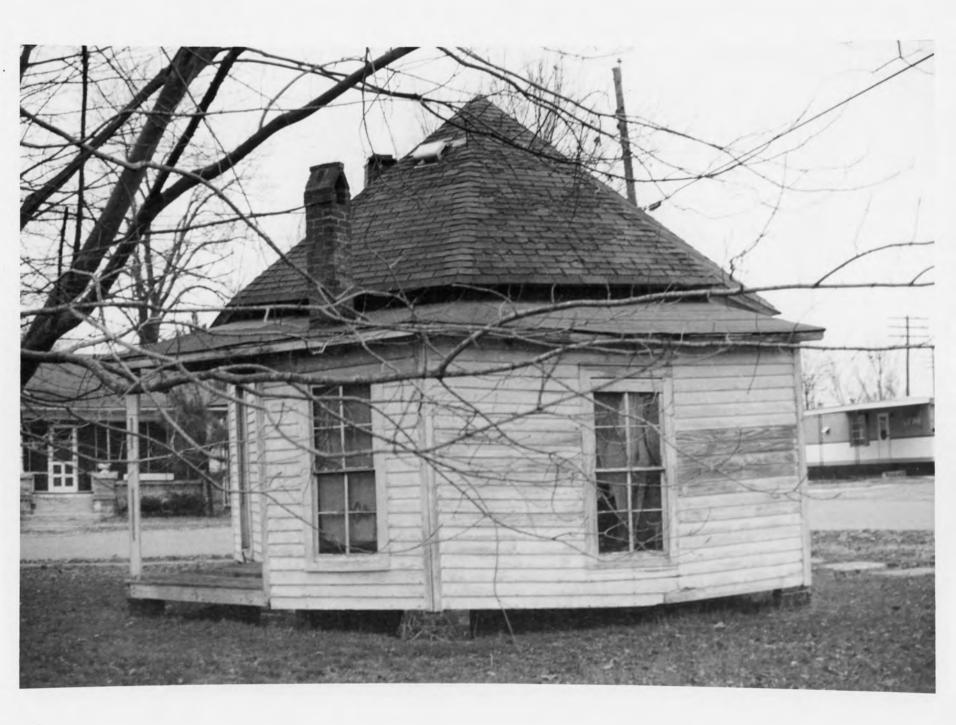

Figure 4: Historic Location of Dickey's Octagonal Barbershop. Photographer facing west. Photo taken April 2, 2019 by Jessica Baker, Northwest Tennessee Development District.

The historic location of Dickey's Octagonal Barbershop is currently vacant (see Figure 4). The attempted move resulted in the destruction of the exterior, resulting in irreversible loss of the property's significant characteristics and its integrity of materials, design, and workmanship. While some of the building's interior reportedly survived and was moved to Discovery Park, the move has resulted in a loss of location and setting. This has also led to a loss of integrity of feeling and association. Dickey's Octagonal Barbershop has lost the characteristics for which it was listed and no longer retains any integrity. For these reasons, Dickey's Octagonal Barbershop should be removed from the National Register.