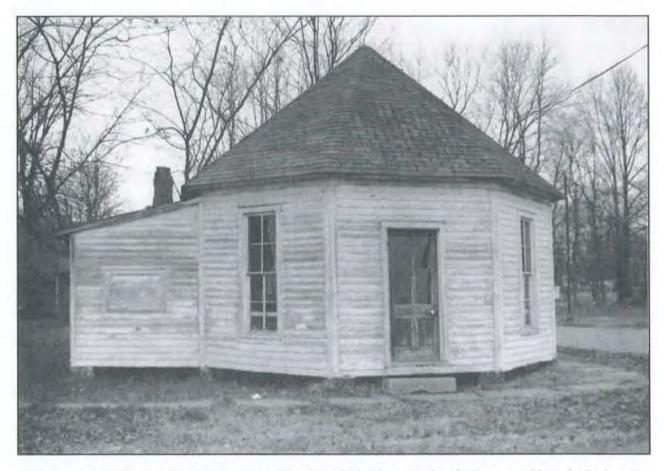

The historic location of Dickey's Octagonal Barbershop is currently vacant (see Figure 4). The attempted move resulted in the destruction of the exterior, resulting in irreversible loss of the property's significant characteristics and its integrity of materials, design, and workmanship. While some of the building's interior reportedly survived and was moved to Discovery Park, the move has resulted in a loss of location and setting. This has also led to a loss of integrity of feeling and association. Dickey's Octagonal Barbershop has lost the characteristics for which it was listed and no longer retains any integrity. For these reasons, Dickey's Octagonal Barbershop should be removed from the National Register.

Figure 4: Historic Location of Dickey's Octagonal Barbershop. Photographer facing west. Photo taken April 2, 2019 by Jessica Baker, Northwest Tennessee Development District.