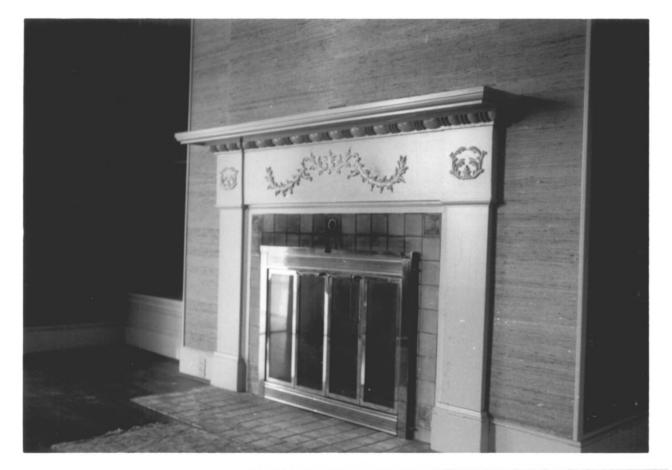

1060 SW King Ave. Portland Multnomah Co., Oregon Northwest Heritage Property Associates Photo. 1986 P.O. Box 1871 Portland, Or., 97207

13 of 14 dining room ceiling detail

Multnomah Co., Oregon Northwest Heritage Property Associates Photo, 1986 P.O. Box 1871 Portland, Or. 97207 14 of 14 living room (firenlacal