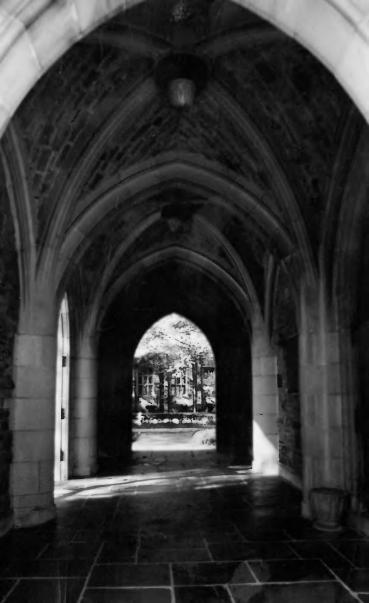

> SOUTHWESTERN AT MEMPHIS HISTORIC DISTRICT Shelby County, Tennessee

Photograph 20 f 25

PHOTO BY: James F. Williamson, Architect DATE: November 1977 NEG: Photographer FEB 151978 Kennedy Hall (33), detail of vaulting in ceiling of south entry porch