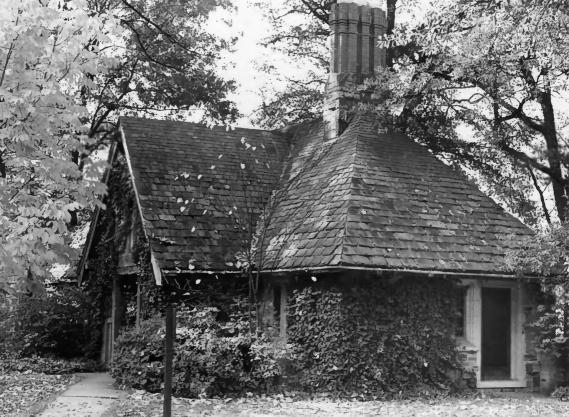

> SOUTHWESTERN AT MEMPHIS HISTORIC DISTRICT Shelby County, Tennessee

Photograph /6 of 25

SOUTHWESTERN AT MEMPHIS HISTORIC DISTRICT MEMPHIS, TN

PHOTO BY: James F. Williamson, Architect DATE: November 1977 NEG: Photographer Hunt Memorial Gateway (A), west side