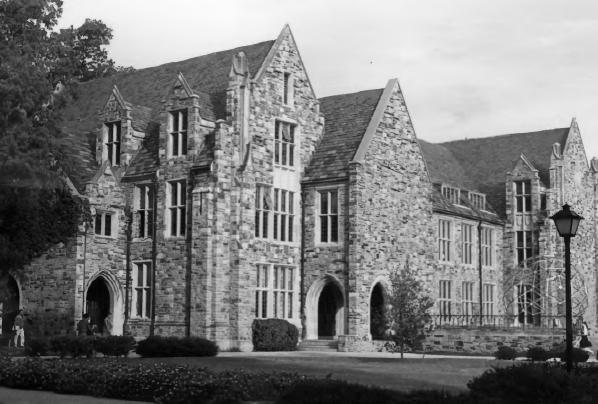

SOUTHWESTERN AT MEMPHIS HISTORIC DISTRICT Shelby County, Tennessee

Photograph 3 of 25

SOUTHWESTERN AT MEMPHIS HISTORIC DISTRICT MEMPHIS, TN JUL 20 1978 PHOTO BY: James F. Williamson, Architect DATE: November 1977 NEG: Photographer Kennedy Hall (33), west side