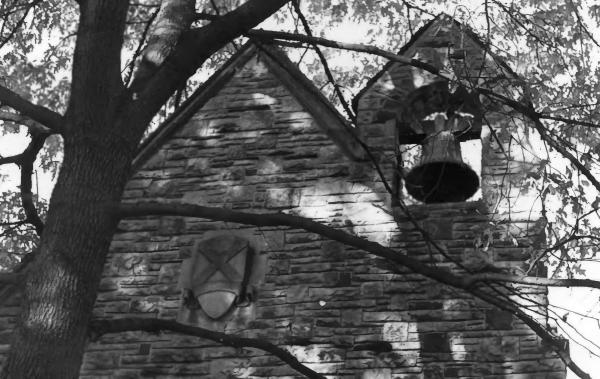

> SOUTHWESTERN AT MEMPHIS HISTORIC DISTRICT Shelby County, Tennessee

Photograph 12 of 25

SOUTHWESTERN AT MEMPHIS HISTORIC DISTRICT" MEMPHIS, TN JUL 20 1978 PHOTO BY: James F. Williamson, Architect DATE: November 1977 NEG: Photographer NeG: Photographer Neely Hall (6), detail of belfry from east