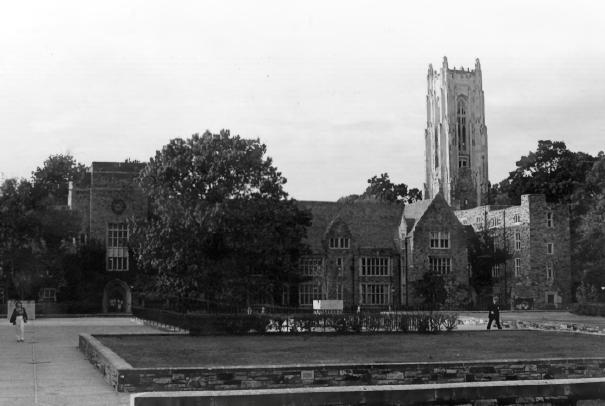

> SOUTHWESTERN AT MEMPHIS HISTORIC DISTRICT Shelby County, Tennessee

Photograph 4 of 25 Property of the National Register

SOUTHWESTERN AT MEMPHIS HISTORIC DISTRICT MEMPHIS, TN

PHOTO BY: James F. Williamson, Architect DATE: November 1977 NEG: Photographer Palmer Hall (35), north facade, with Halliburton Memorial Tower (34) at west end. I In foreground is Frazier-Jelke Science Center