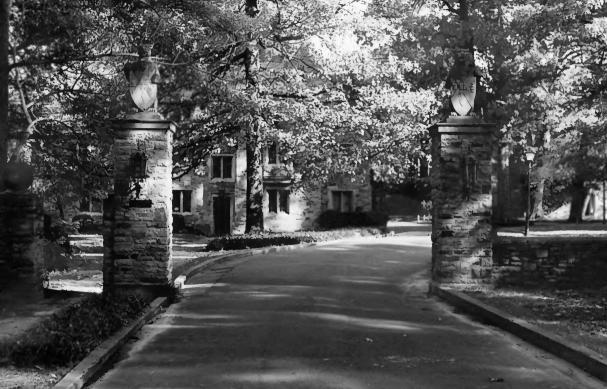

> SOUTHWESTERN AT MEMPHIS HISTORIC DISTRICT Shelby County, Tennessee

Photograph /6 of 25

SOUTHWESTERN AT MEMPHIS HISTORIC DISTRICT MEMPHIS, TN

PHOTO BY: James F. Williamson, Architect DATE: November 1977 NEG: Photographer Hunt Memorial Gateway (A), west side