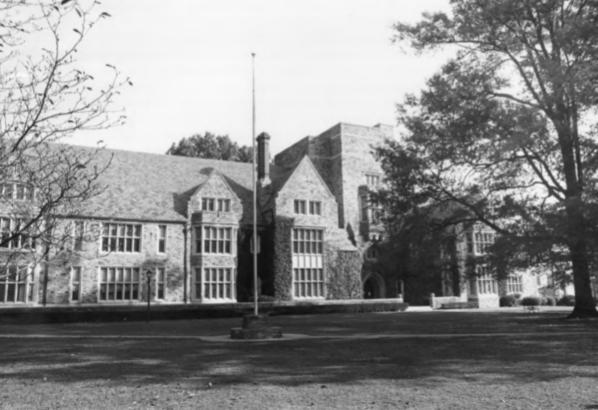

SOUTHWESTERN AT MEMPHIS HISTORIC DISTRICT MEMPHIS, TN

JUL 20 1978 PHOTO BY: James F. Williamson, Architect DATE: November 1977 NEG: Photographer FEB 1 5 1978 Kennedy Hall (33), east and south sides

> SOUTHWESTERN AT MEMPHIS HISTORIC DISTRICT Shelby County, Tennessee