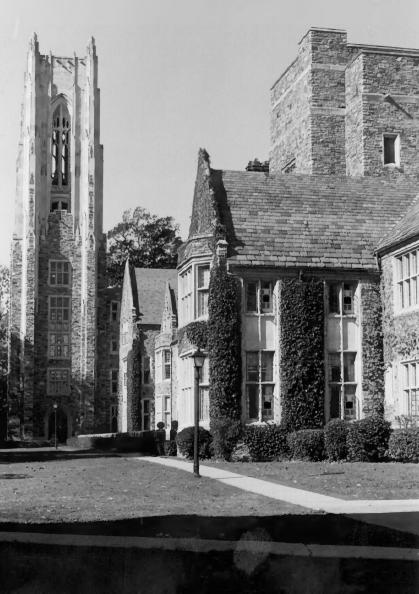

> SOUTHWESTERN AT MEMPHIS HISTORIC DISTRICT Shelby County, Tennessee

Photograph 4 of 25 Property of the National Register

SOUTHWESTERN AT MEMPHIS HISTORIC DISTRICT MEMPHIS, TN

PHOTO BY: James F. Williamson, Architect DATE: November 1977 NEG: Photographer Palmer Hall (35), north facade, with Halliburton Memorial Tower (34) at west end. I In foreground is Frazier-Jelke Science Center