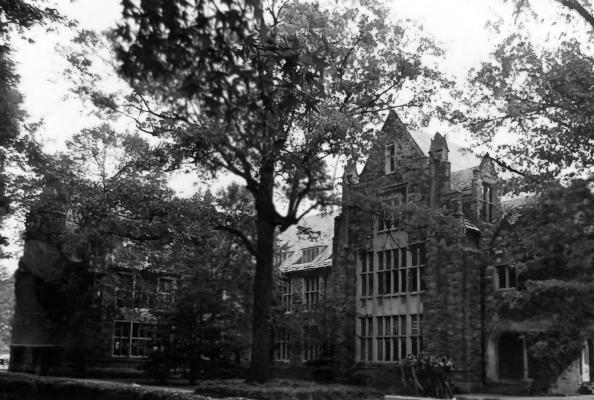

SOUTHWESTERN AT MEMPHIS HISTORIC DISTRICT MEMPHIS, TN

JUL 20 1978 PHOTO BY: James F. Williamson, Architect DATE: November 1977 NEG: Photographer FEB 1 5 1978 Kennedy Hall (33), east and south sides

> SOUTHWESTERN AT MEMPHIS HISTORIC DISTRICT Shelby County, Tennessee