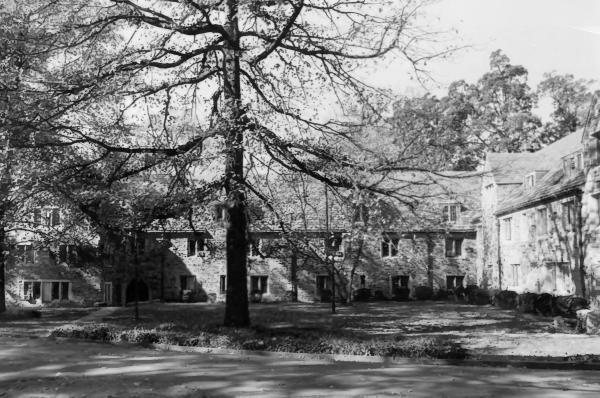

> SOUTHWESTERN AT MEMPHIS HISTORIC DISTRICT Shelby County, Tennessee

Photograph 3 of 25

SOUTHWESTERN AT MEMPHIS HISTORIC DISTRICT MEMPHIS, TN PHOTO BY: James F. Williamson, Architect DATE: November 1977 NEG: Photographer White (4) and Robb (5) Residence Hall, west side

> SOUTHWESTERN AT MEMPHIS HIISTORIC DISTRICT Shelby County, Tennessee

Photograph/7 of 25

SOUTHWESTERN AT MEMPHIS HTSTORIC DISTRICT MEMPHIS, TN JUL 2 0 1978 PHOTO BY: James F. Williamson, Architect DATE: November 1977 FEB 1 5 1978 NEG: Photographer White (4) and Robb (5) Residence Hall, west side