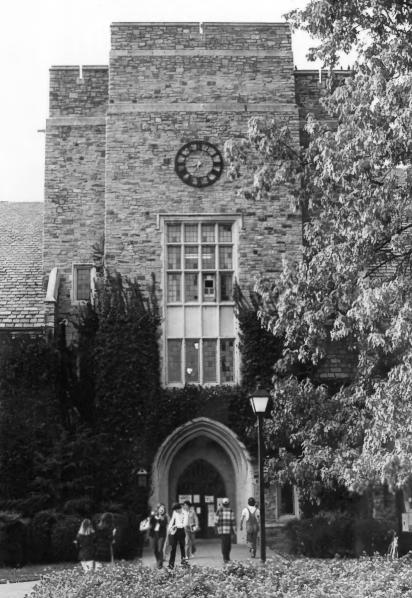

> SOUTHWESTERN AT MEMPHIS HISTORIC DISTRICT Shelby County, Tennessee Photograph 4 of 25 Property of the National Register

SOUTHWESTERN AT MEMPHIS HISTORIC DISTRICT MEMPHIS, TN

PHOTO BY: James F. Williamson, Architect DateL November 1977 NEG: Photographer FEB 1 5 1978 Palmer Hall (35), north facade, detail of mai: entrance