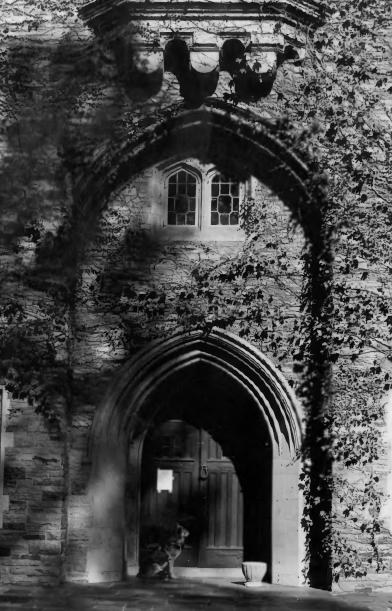

> SOUTHWESTERN AT MEMPHIS HISTORIC DISTRICT Shelby County, Tennessee

Photograph 20 f 25

PHOTO BY: James F. Williamson, Architect DATE: November 1977 NEG: Photographer FEB 151978 Kennedy Hall (33), detail of vaulting in ceiling of south entry porch