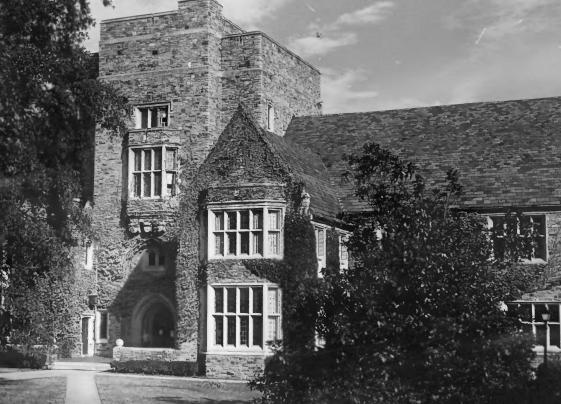

SOUTHWESTERN AT MEMPHIS HISTORIC DISTRICT MEMPHIS, TN

JUL 20 1978 PHOTO BY: James F. Williamson, Architect DATE: November 1977 NEG: Photographer FEB 1 5 1978 Kennedy Hall (33), east and south sides

> SOUTHWESTERN AT MEMPHIS HISTORIC DISTRICT Shelby County, Tennessee