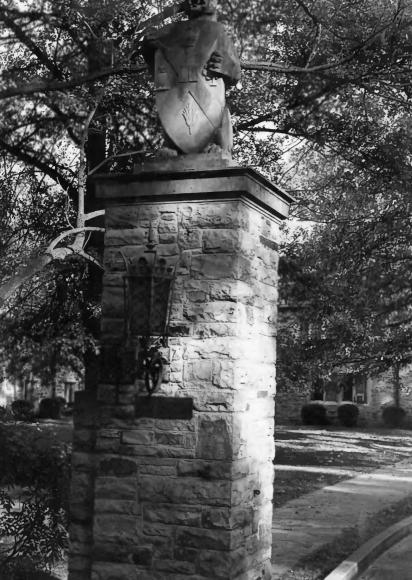

Ashner Memorial Gateway (B), detail

SOUTHWESTERN AT MEMPHIS HISTORIC DISTRICT Shelby County, Tennessee

Photograph 20 of 25

SOUTHWESTERN AT MEMPHIS HISTORIC DISTRICT MEMPHIS, TN

JUL PHOTO BY: James F. Williamson, ArcHitect DATE: November 1977 NEG: Photographer White Residence Hall (4), east facade

> SOUTHWESTERN AT MEMPHIS HISTORIC DISTRICT Shelby County, Tennessee

Photograph 2 of 25

SOUTHWESTERN AT MEMPHIS HISTORIC DISTRICT MEMPHIS, TN

JUL 20 1978 PHOTO BY: James F. Williamson, Architect DATE: November 1977 NEG: Photographer Ashner Memorial Gateway (B), south side