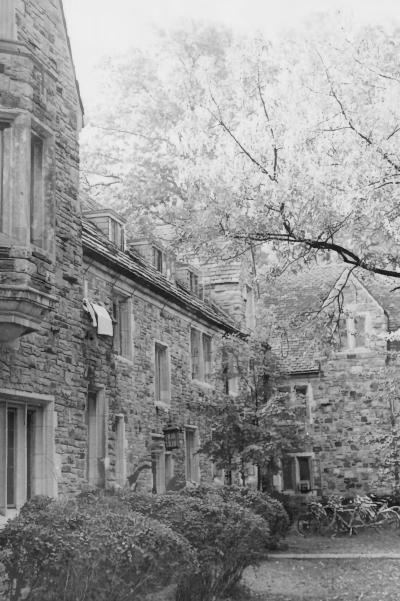

```
SOUTHWESTERN AT MEMPHIS HISTORIC DISTRICT
Shelby County, Tennessee
Photograph 18 of 25
Property of the National Register
```

SOUTHWESTERN AT MEMPHIS HISTORIC DISTRICT MEMPHIS, TN JUL 20 1976 PHOTO BY: James F. Williamson, Architect DATE: November 1977 NEG: Photographer Connecting porch between Robb (5) and Neely (6) Halls, east side