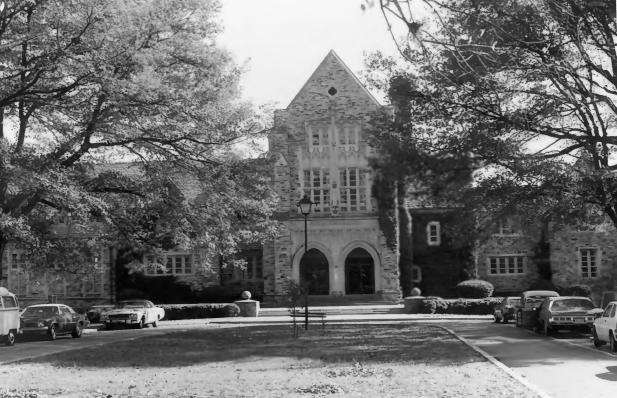

> SOUTHWESTERN AT MEMPHIS HISTORIC DISTRICT Shelby County, Tennessee

Photograph /4 of 25

SOUTHWESTERN AT MEMPHIS HISTORIC DISTRICT Shelby County, Tennessee

Photograph /5 of 25

SOUTHWESTERN AT MEMPHIS HISTORIC DISTRICT MEMPHIS, TN PHOTO BY: James Williamson, Architect DATE: November 1977 NEG: Photographer Palmer Hall (35), south facade FER 151978