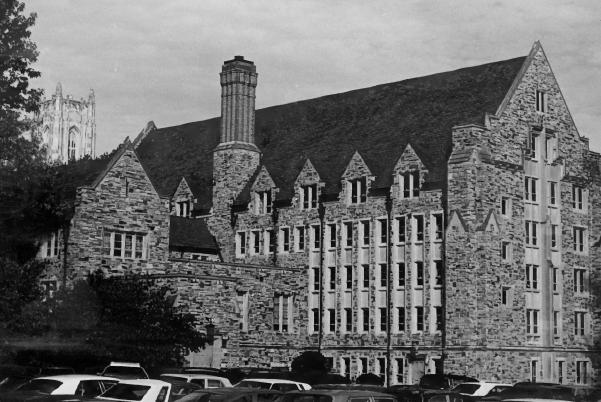

SOUTHWESTERN AT MEMPHIS HISTORIC DISTRICT MEMPHIS, TN

JUL 20 1978 PHOTO BY: James F. Williamson, Architect DATE: November 1977 NEG: Photographer FEB 1 5 1978 Kennedy Hall (33), east and south sides

> SOUTHWESTERN AT MEMPHIS HISTORIC DISTRICT Shelby County, Tennessee