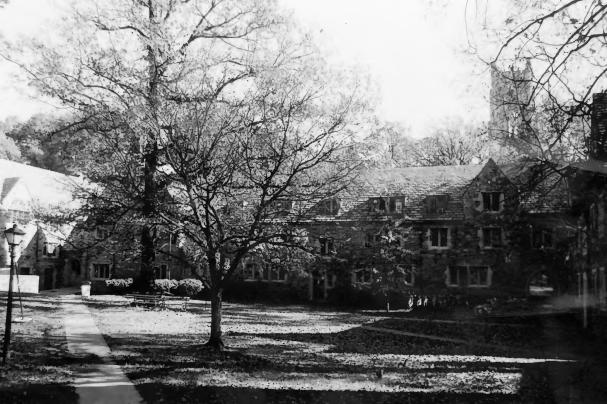

> SOUTHWESTERN AT MEMPHIS HISTORIC DISTRICT Shelby County, Tennessee

Photograph /4 of 25

SOUTHWESTERN AT MEMPHIS HISTORIC DISTRICT Shelby County, Tennessee

Photograph /5 of 25

SOUTHWESTERN AT MEMPHIS HISTORIC DISTRICT MEMPHIS, TN PHOTO BY: James Williamson, Architect DATE: November 1977 NEG: Photographer Palmer Hall (35), south facade FER 151978