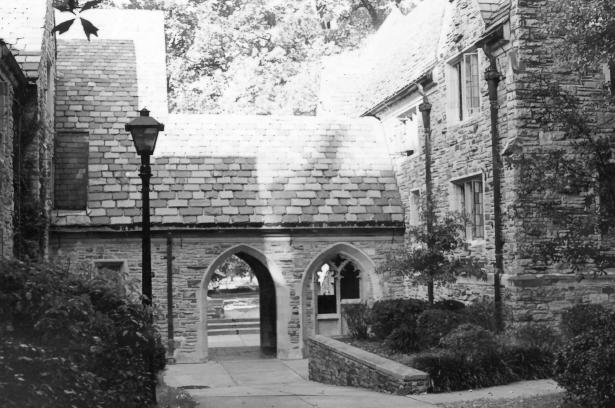

> SOUTHWESTERN AT MEMPHIS HISTORIC DISTRICT Shelby County, Tennessee

Photograph 20 f 25

PHOTO BY: James F. Williamson, Architect DATE: November 1977 NEG: Photographer FEB 151978 Kennedy Hall (33), detail of vaulting in ceiling of south entry porch