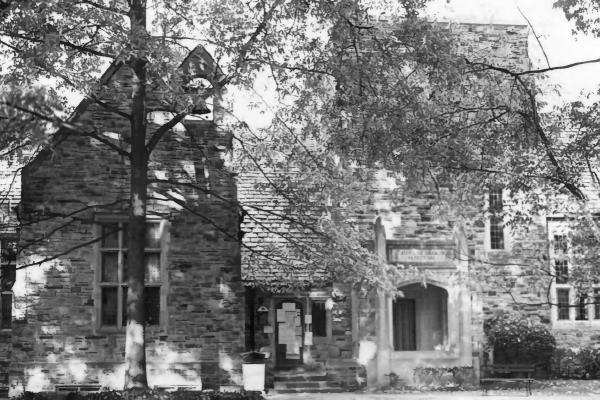

> SOUTHWESTERN AT MEMPHIS HISTORRIC DISTRICT Shelby County, Tennessee

Photograph 13 of 25

SOUTHWESTERN AT MEMPHIS HISTORIC DISTRICT MEMPHIS, TN JUL 20 1978 PHOTO BY: James F. Williamson, Architect DATE: November 1977 NEG: Photographer Neely Hall (6) and Catherine Burrow Refectory (8), east side