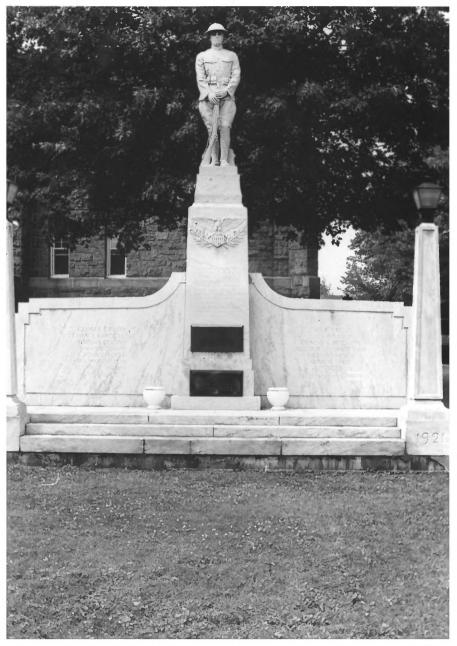

Elkton Armory CE-1035 Cecil County, Maryland photo: Susanne Moore neg loc: Md Hist Trust, Annapolis, July 1980 West elevation 5/6 MD NATL GUARD ARMORIES TR

Elkton Armory CE-1035 Cecil County, Maryland photo: Susanne Moore neg loc: Md Hist Trust, Annapolis, Md July 1980 South lawn (detail) 6/6 MD NATL GUARD ARMORIES TR