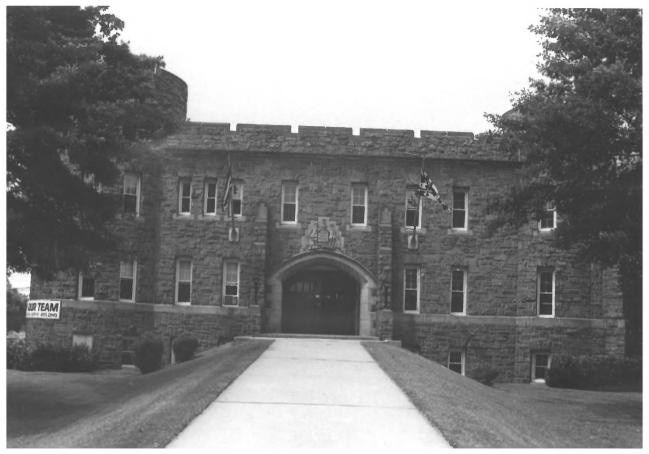

CE-1035 Elkton Armory Cecil County, Maryland photo: Susanne Moore neg loc: Md Hist Trust, Annapolis, Md July 1980 South elevation 1/6 MD NATL GUARD ARMORIES T R

Elkton Armory CE-1035 Cecil County, Maryland photo: Susanne Moore neg loc: Md Hist Trust, Annapolis, Md July 1980 South elevation (detail) 2/6 MD NATL GUARD ARMORIES TR