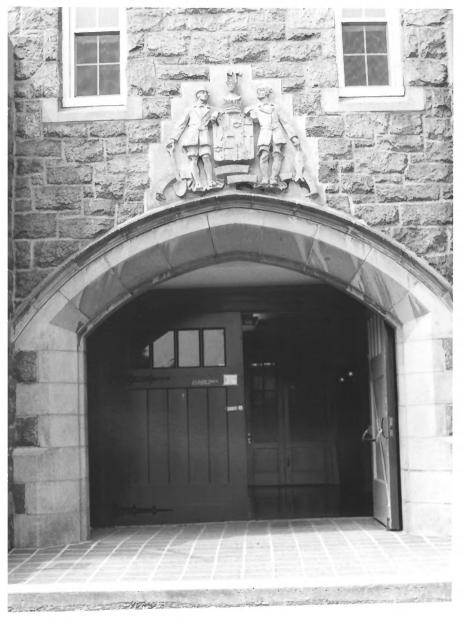

CE-1035 Elkton Armory Cecil County, Maryland photo: Susanne Moore neg loc: Md Hist Trust, Annapolis, Md July 1980 South elevation 1/6 MD NATL GUARD ARMORIES T R

Elkton Armory CE-1035 Cecil County, Maryland photo: Susanne Moore neg loc: Md Hist Trust, Annapolis, Md July 1980 South elevation (detail) 2/6 MD NATL GUARD ARMORIES TR